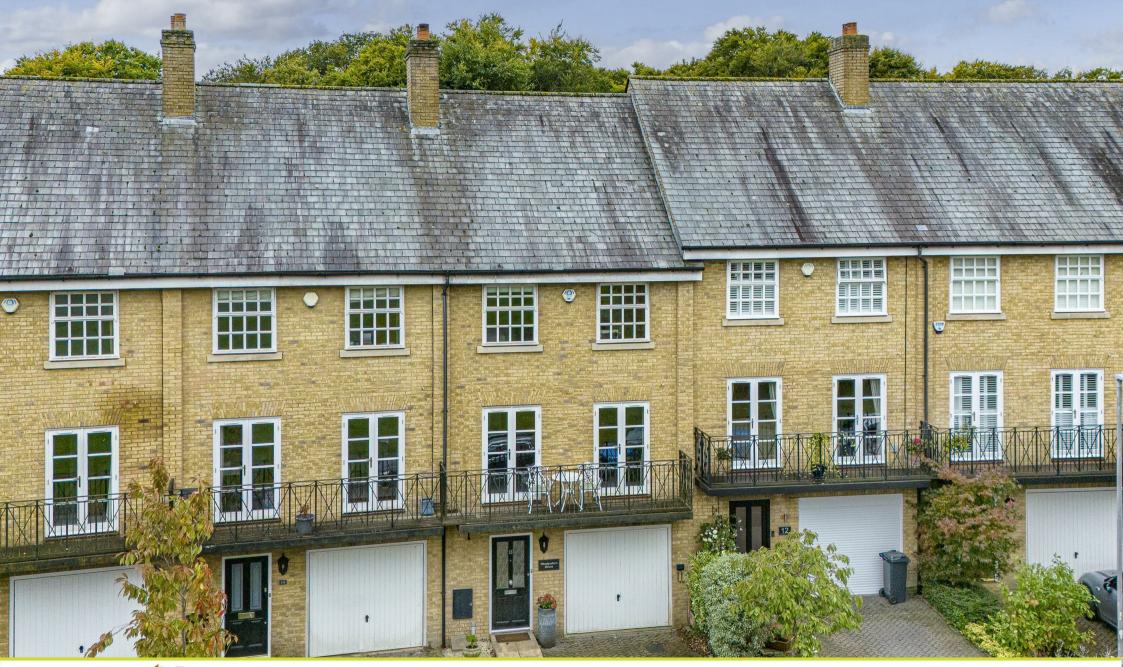

## 13 De Havilland Drive, Hazlemere, Buckinghamshire, HP15 7FP

\*\*\*\*\*AN EARLY VIEWING IS HIGHLY RECOMMENDED\*\*\*\*\* A superb example of a three/four bedroom townhouse that was built by Berkeley Homes in 2001 and is situated within the prestigious, gated 'Kingswood Estate', which boasts 24 acres of communal grounds and miles of woodland walks on the doorstep. This wonderful home has been vastly improved by its present owner, including an outbuilding with log burner, and is offered in almost show home condition throughout. The accommodation comprises: Spacious entrance hallway with integral door to garage, downstairs cloakroom, study, bedroom four/family room, a large modern fitted kitchen/breakfast area, family bathroom, huge lounge with doors opening onto a balcony area, principal bedroom with en-suite and two further bedrooms. The property also benefits from wooden-frame double glazing, integral garage, driveway parking, secluded southfacing rear garden which is mostly laid to lawn with a patio area and log cabin. This really is a perfect blend of countryside living with the convenience of easy access to train stations at High Wycombe, Beaconsfield and Amersham. The property's communal grounds and site development are serviced and maintained by Neil Douglas Block Management Limited who are responsible for gardens and tree maintenance and all shared building maintenance such as perimeter walls etc. at a cost of £425 per annum.

- VERSATILE AND SPACIOUS ACCOMMODATION
  - HUGE SITTING ROOM WITH BALCONY
  - MODERN KITCHEN WITH DINING AREA
- GROUND FLOOR PLAYROOM/BEDROOM FOUR
  - STUDY/OFFICE ROOM
  - PRINCIPAL BEDROOM WITH EN-SUITE
- LARGE INTEGRAL GARAGE WITH DRIVEWAY
  - GAS CENTRAL HEATING
    - GARDEN LOG CABIN
- SUPERB, HIGHLY SOUGHT-AFTER LOCATION