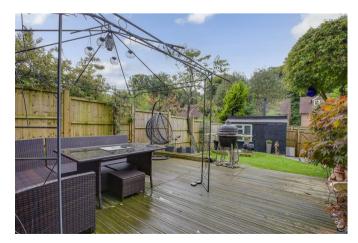

## 13 De Havilland Drive, Hazlemere, Buckinghamshire, HP15 7FP

\*\*\*\*\*AN EARLY VIEWING IS HIGHLY RECOMMENDED\*\*\*\*\* A superb example of a three/four bedroom townhouse that was built by Berkeley Homes in 2001 and is situated within the prestigious, gated 'Kingswood Estate', which boasts 24 acres of communal grounds and miles of woodland walks on the doorstep. This wonderful home has been vastly improved by its present owner, including an outbuilding with log burner, and is offered in almost show home condition throughout. The accommodation comprises: Spacious entrance hallway with integral door to garage, downstairs cloakroom, study, bedroom four/family room, a large modern fitted kitchen/breakfast area, family bathroom, huge lounge with doors opening onto a balcony area, principal bedroom with en-suite and two further bedrooms. The property also benefits from wooden-frame double glazing, integral garage, driveway parking, secluded southfacing rear garden which is mostly laid to lawn with a patio area and log cabin. This really is a perfect blend of countryside living with the convenience of easy access to train stations at High Wycombe, Beaconsfield and Amersham. The property's communal grounds and site development are serviced and maintained by Neil Douglas Block Management Limited who are responsible for gardens and tree maintenance and all shared building maintenance such as perimeter walls etc. at a cost of £425 per annum.

- VERSATILE AND SPACIOUS ACCOMMODATION
  - HUGE SITTING ROOM WITH BALCONY
  - MODERN KITCHEN WITH DINING AREA
- GROUND FLOOR PLAYROOM/BEDROOM FOUR
  - STUDY/OFFICE ROOM
  - PRINCIPAL BEDROOM WITH EN-SUITE
- LARGE INTEGRAL GARAGE WITH DRIVEWAY
  - GAS CENTRAL HEATING
    - GARDEN LOG CABIN
- SUPERB, HIGHLY SOUGHT-AFTER LOCATION