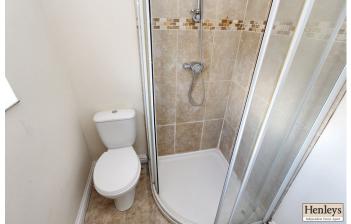

## **ENSUITE**

Vinyl flooring, shower, toilet, pedestal sink, heated towel rail, window to front.