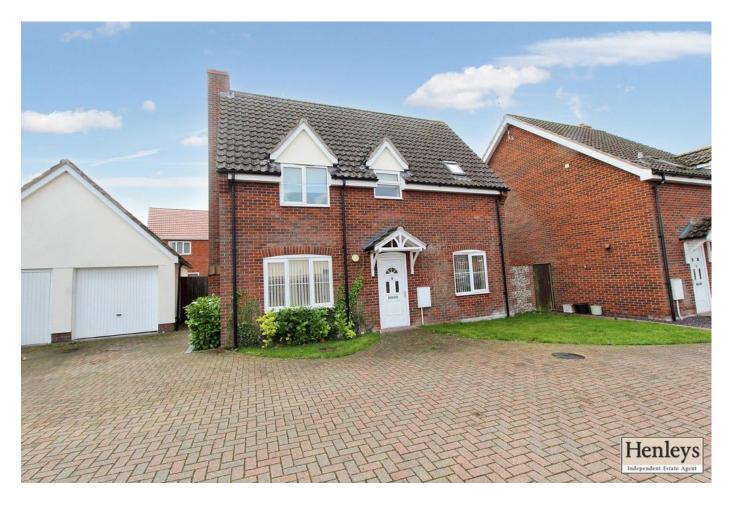

BEECHLEIGH, BEECHES ROAD, WEST ROW, BURY ST. EDMUNDS, IP28 8NY £280,000

Henleys Name and great and

A well presented & modern 3 bedroom detached house offering circa 937 sq ft of accommodation plus single garage, driveway & south facing garden. The property is situated within a peaceful cul-de-sac in the popular village of West Row.

Tenure: Freehold Council Tax Band: C

EPC: D

Property Type : Detached

Property Construction: Brick and tile

Number & Types of Room: Please refer to the floorplan

Square Footage:

Parking: Single Garage & Driveway