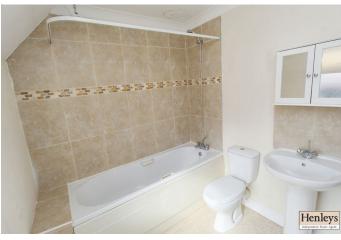

## **BATHROOM**

Vinyl flooring, bath, tiled splash back, toilet, pedestal sink, heated towel rail, window to rear.