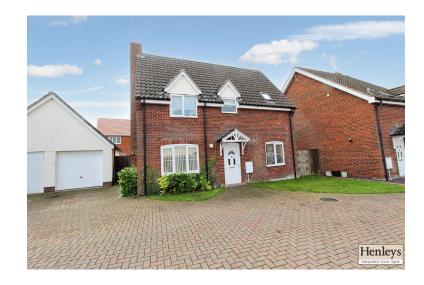

BEECHLEIGH, BEECHES ROAD, WEST ROW, BURY ST. EDMUNDS, IP28 8NY £280,000

Henleys Name and great and

A well presented & modern 3 bedroom detached house offering circa 937 sq ft of accommodation plus single garage, driveway & south facing garden. The property is situated within a peaceful cul-de-sac in the popular village of West Row.

# **OUTSIDE**

Rear: Patio area, lawn with shrub borders, oil tank.

Front: Single garage with parking, gate to garden.

This floorplan is only for illustrative purposes and is not to scale. Measurements of rooms, doors, windows, and any items are approximate and no responsibility is taken for any error, omission or mis-statement. Icons of items such as bathroom suites are representations only and may not look like the real items. Made with Made Snappy 360.