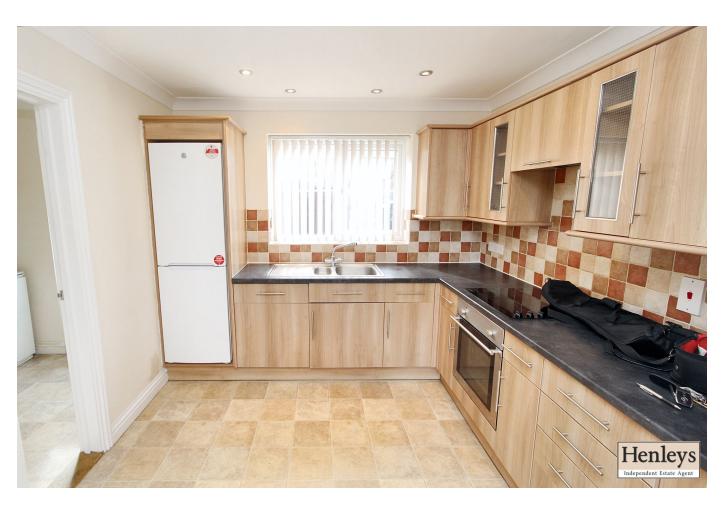

## KITCHEN/DINER

Vinyl flooring, modern wood effect base and eye level units, marble effect work surface, tiled splash back, ceramic hob with extractor over, oven, sink with mixer tap, space for fridge/freezer, integrated dishwasher, window to rear.