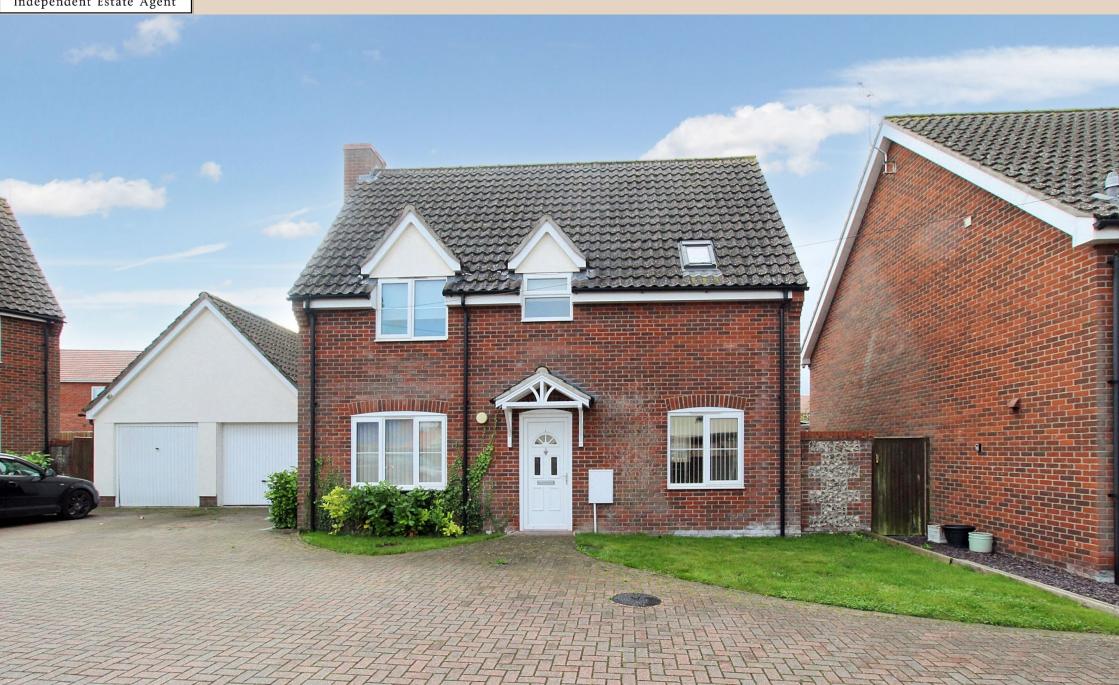

BEECHLEIGH, BEECHES ROAD, WEST ROW, BURY ST. EDMUNDS, IP28 8NY £280,000

Henleys Name and great and

A well presented & modern 3 bedroom detached house offering circa 937 sq ft of accommodation plus single garage, driveway & south facing garden. The property is situated within a peaceful cul-de-sac in the popular village of West Row.

Tenure: Freehold Council Tax Band: C

EPC: D

Property Type : Detached

Property Construction: Brick and tile

Number & Types of Room: Please refer to the floorplan

Square Footage:

Parking: Single Garage & Driveway