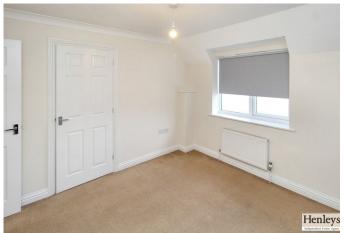

## BEDROOM 2

Carpet flooring, built in cupboard, window to front.

#### BEDROOM 3

Carpet flooring, window to rear.