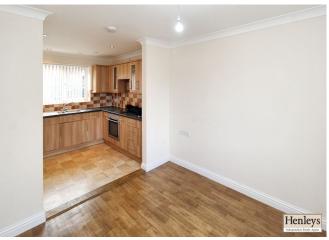

## KITCHEN/DINER

Vinyl flooring, modern wood effect base and eye level units, marble effect work surface, tiled splash back, ceramic hob with extractor over, oven, sink with mixer tap, space for fridge/freezer, integrated dishwasher, window to rear.