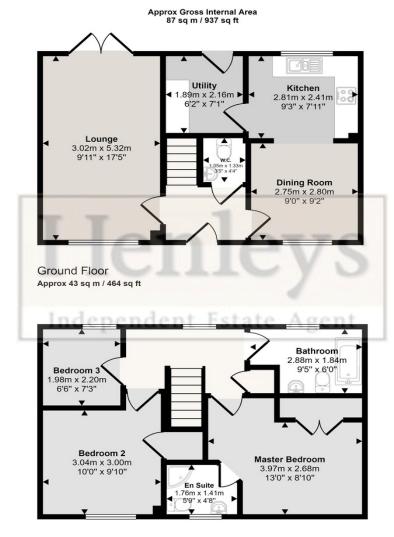

Tenure: Freehold Council Tax Band: C

EPC: D

Property Type : Detached

Property Construction: Brick and tile

Number & Types of Room: Please refer to the floorplan

Square Footage:

Parking: Single Garage & Driveway

HALLWAY

LVT flooring.

CLOAKROOM

LVT flooring, toilet, sink.

LIVING ROOM

LVT flooring, window to front, patio doors to garden, fireplace.

## KITCHEN/DINER

Vinyl flooring, modern wood effect base and eye level units, marble effect work surface, tiled splash back, ceramic hob with extractor over, oven, sink with mixer tap, space for fridge/freezer, integrated dishwasher, window to rear.

#### **UTILITY ROOM**

Vinyl flooring, eye level cupboards, work surface, space for washing machine and dryer, boiler, door to garden.

## MASTER BEDROOM

Carpet flooring, double built in wardrobe, velux window, ensuite.

## **ENSUITE**

Vinyl flooring, shower, toilet, pedestal sink, heated towel rail, window to front.

## BEDROOM 2

Carpet flooring, built in cupboard, window to front.

#### BEDROOM 3

Carpet flooring, window to rear.

## **BATHROOM**

Vinyl flooring, bath, tiled splash back, toilet, pedestal sink, heated towel rail, window to rear.

# **OUTSIDE**

Rear: Patio area, lawn with shrub borders, oil tank.

Front: Single garage with parking, gate to garden.

This floorplan is only for illustrative purposes and is not to scale. Measurements of rooms, doors, windows, and any items are approximate and no responsibility is taken for any error, omission or mis-statement. Icons of items such as bathroom suites are representations only and may not look like the real items. Made with Made Snappy 360.