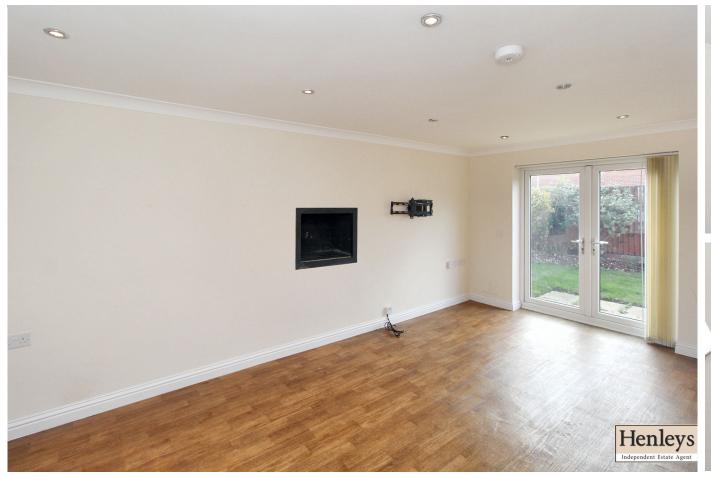

HALLWAY

LVT flooring.

CLOAKROOM

LVT flooring, toilet, sink.

LIVING ROOM

LVT flooring, window to front, patio doors to garden, fireplace.