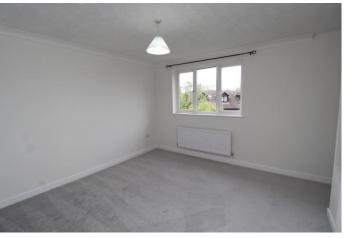

#### MAIN BEDROOM

Large double bedroom with window to the rear aspect and radiator. Door to ensuite showeroom.

#### BEDROOM 2

Double bedroom with window to the rear aspect and radiator.