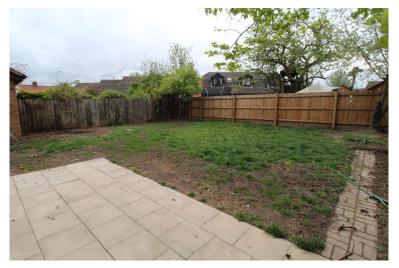

# **EXTERNAL AREA**

Fully enclosed garden to the rear of the property with gated access. Mainly laid to lawn with a small patio. To the front we have the garage with off road parking for up to 2 vehicles with low maintenance gravelled garden.