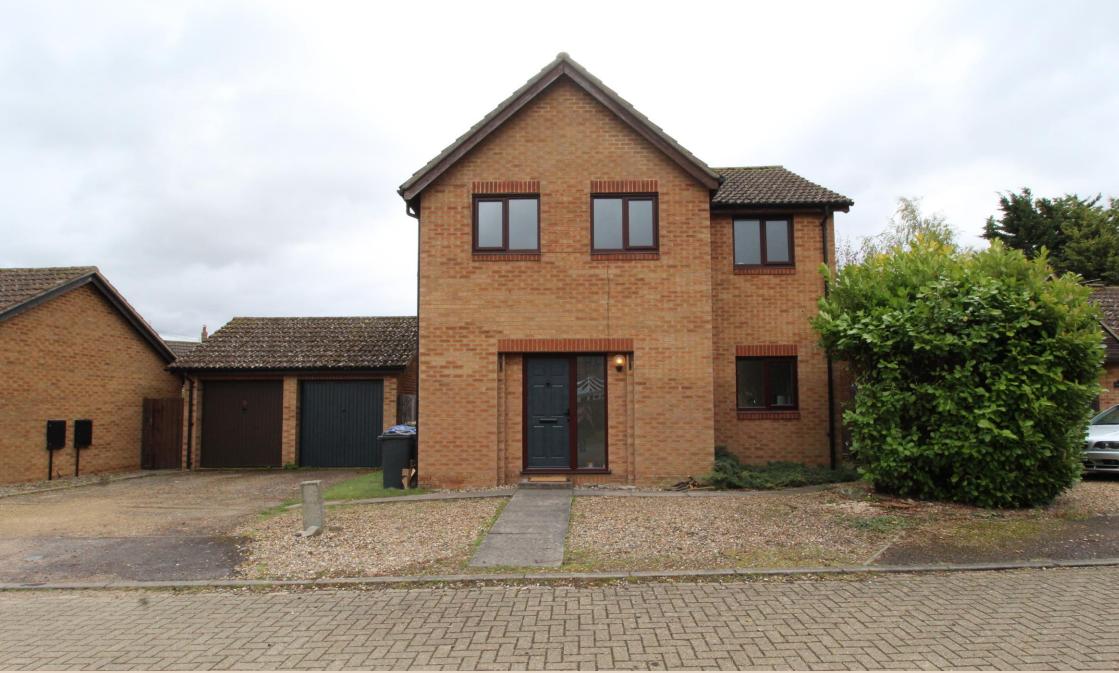

\*\*No Chain \*\* Detached FOUR bedroom property on a popular residential area within close proximity to the town centre. The property benefits from generous living accommodation, modern fitted kitchen/diner, separate utility area, en-suite & family bathroom, master with ensuite, lounge, off street parking and garage.

Tenure: Freehold Council Tax Band: D

EPC: C

Property Type: Detached

Property Construction: Brick and tile

Number & Types of Room: Please refer to the floorplan

Square Footage: 1195

Parking: Garage & Driveway

# **EXTERNAL AREA**

Fully enclosed garden to the rear of the property with gated access. Mainly laid to lawn with a small patio. To the front we have the garage with off road parking for up to 2 vehicles with low maintenance gravelled garden.