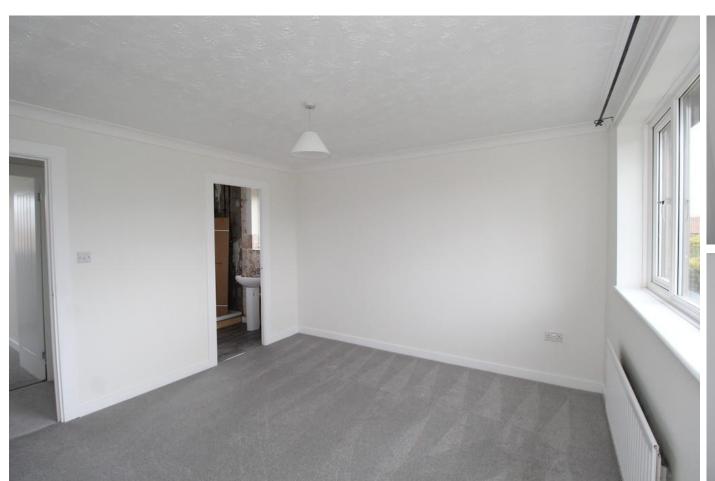

#### MAIN BEDROOM

Large double bedroom with window to the rear aspect and radiator. Door to ensuite showeroom.

## **ENSUITE**

Showeroom with window to side aspect. Corner shower cubicle, W.C and pedestal sink with towel heater.