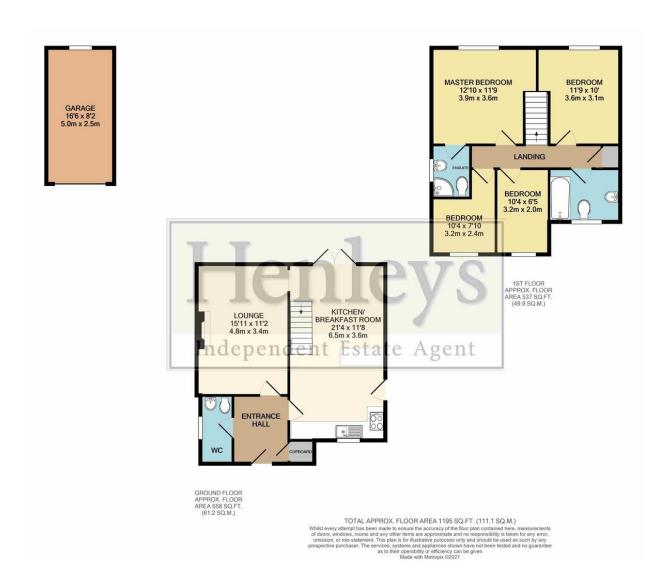

Tenure: Freehold Council Tax Band: D

EPC: C

Property Type: Detached

Property Construction: Brick and tile

Number & Types of Room: Please refer to the floorplan

Square Footage: 1195

Parking: Garage & Driveway

## KITCHEN/DINER

Kitchen/Diner with matching range of wall and base units. Integrated Oven and hobs with extractor fan over and space for washing machine. Double doors and side door leading to rear garden. Window to front aspect and radiator.

## LIVING ROOM

Open space with opening through to kitchen and window to rear aspect. Open fire place with radiator and door leading through to hallway.

# W.C./UTILITY

Downstairs W.C with sink, also includes space for washing machine and tumble dryer.

#### MAIN BEDROOM

Large double bedroom with window to the rear aspect and radiator. Door to ensuite showeroom.

## **ENSUITE**

Showeroom with window to side aspect. Corner shower cubicle, W.C and pedestal sink with towel heater.

#### BEDROOM 2

Double bedroom with window to the rear aspect and radiator.

## BEDROOM 3

Single bedroom with window to front aspect and radiator.

## **BEDROOM 4**

Single bedroom with window to front aspect and radiator.

#### FAMILY BATHROOM

Large bathroom with 3 piece suite consisting of bath with shower overhead, W.C and pedestal sink. Window to front aspect and radiator.