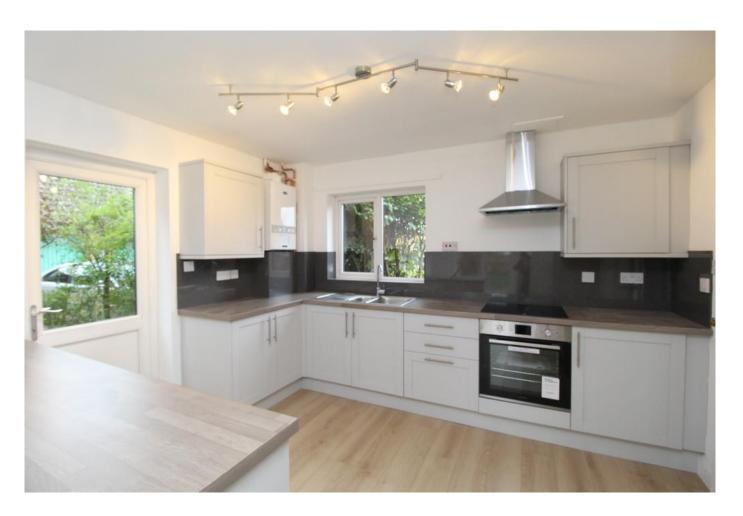

## KITCHEN/DINER

Kitchen/Diner with matching range of wall and base units. Integrated Oven and hobs with extractor fan over and space for washing machine. Double doors and side door leading to rear garden. Window to front aspect and radiator.