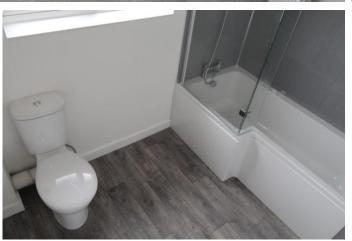

#### FAMILY BATHROOM

Large bathroom with 3 piece suite consisting of bath with shower overhead, W.C and pedestal sink. Window to front aspect and radiator.