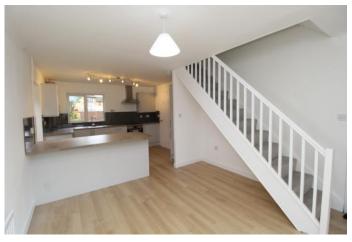

## KITCHEN/DINER

Kitchen/Diner with matching range of wall and base units. Integrated Oven and hobs with extractor fan over and space for washing machine. Double doors and side door leading to rear garden. Window to front aspect and radiator.