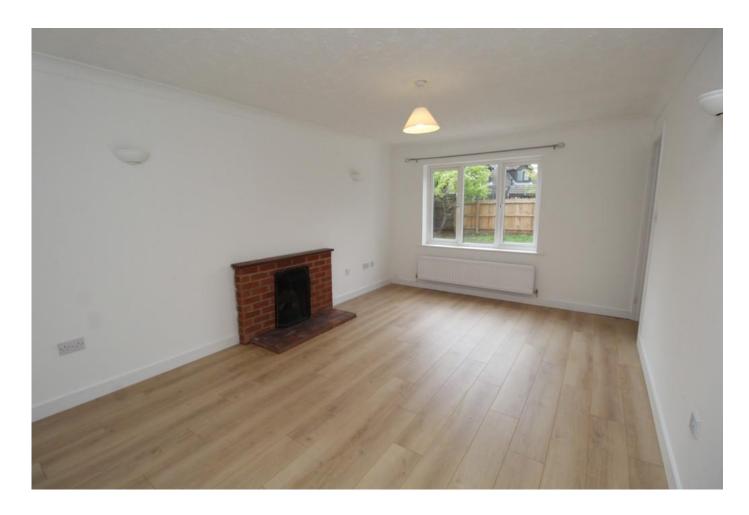

## LIVING ROOM

Open space with opening through to kitchen and window to rear aspect. Open fire place with radiator and door leading through to hallway.