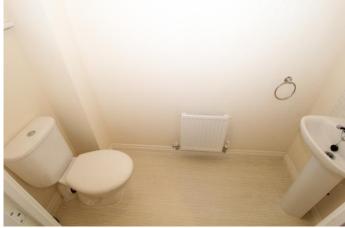

# **CLOAKROOM**

Vinyl flooring, toilet, pedestal sink with tiled splash back.

## **BATHROOM**

Vinyl flooring, bath with shower over and shower screen, toilet, pedestal sink, tiled splash back, window to front.