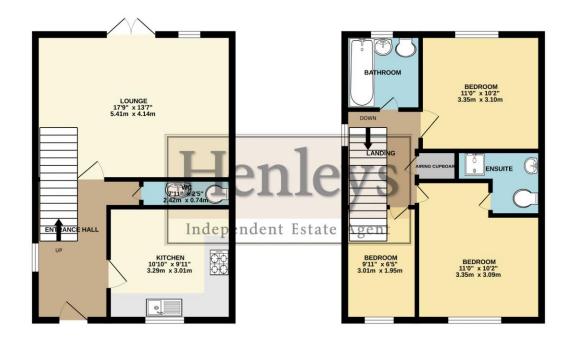

Tenure: Freehold Council Tax Band: C

EPC: C

Property Type: Mid Terraced

Property Construction: Brick and tile

Number & Types of Room: Please refer to the floorplan

Square Footage: 858

Parking: Two allocated parking spaces

# **OUTSIDE**

Front: Two allocated parking spaces.

Rear: Patio area and lawn.

GROUND FLOOR 429 sq.ft. (39.9 sq.m.) approx.

1ST FLOOR 429 sq.ft. (39.9 sq.m.) approx.

Whilst every attempt has been made to ensure the accusery of the floorpian contained here, measurements of doors, windows, norms and any other terms are approximate and no responsibility is taken for any error, oriension or in-administration or administration or a