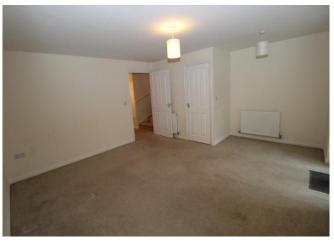

er style base and wall units, wood effect work surface, tiled splash back, gas hob with extractor over, cooker, space for washing machine and dishwasher, sink with mixer tap, window to front.

## LIVING ROOM

Carpet flooring, window to rear, french doors to garden.

# **CLOAKROOM**

Vinyl flooring, toilet, pedestal sink with tiled splash back.

# BEDROOM 1

Carpet flooring, window to front, ensuite.

## **ENSUITE**

Vinyl flooring, toilet, shower, pedestal sink, tiled splash back.

## BEDROOM 2

Carpet flooring, window to rear.

## BEDROOM 3

Carpet flooring, window to rear.

## **BATHROOM**

Vinyl flooring, bath with shower over and shower screen, toilet, pedestal sink, tiled splash back, window to front.

# **OUTSIDE**

Front: Two allocated parking spaces.

Rear: Patio area and lawn.

















GROUND FLOOR 429 sq.ft. (39.9 sq.m.) approx.

1ST FLOOR 429 sq.ft. (39.9 sq.m.) approx.





Whilst every attempt has been made to ensure the accusery of the floorpian contained here, measurements of doors, windows, norms and any other terms are approximate and no responsibility is taken for any error, oriension or in-administration or administration or a