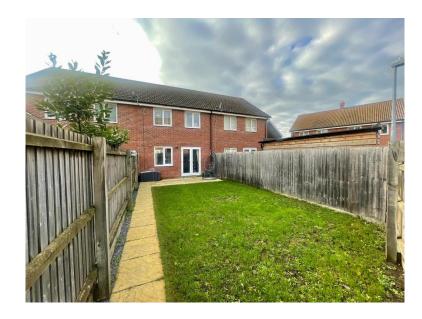

# **OUTSIDE**

Front: Two allocated parking spaces.

Rear: Patio area and lawn.

GROUND FLOOR 429 sq.ft. (39.9 sq.m.) approx.

1ST FLOOR 429 sq.ft. (39.9 sq.m.) approx.

Whilst every attempt has been made to ensure the accusery of the floorpian contained here, measurements of doors, windows, norms and any other terms are approximate and no responsibility is taken for any error, oriension or in-administration or administration or a