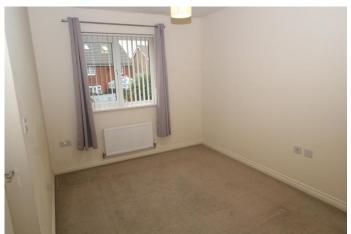

## BEDROOM 2

Carpet flooring, window to rear.

## BEDROOM 3

Carpet flooring, window to rear.