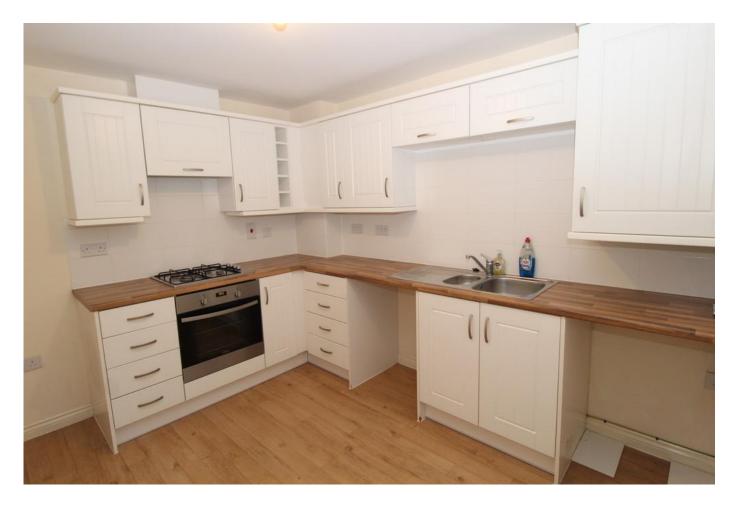

## **KITCHEN**

LVT flooring, cream Shaker style base and wall units, wood effect work surface, tiled splash back, gas hob with extractor over, cooker, space for washing machine and dishwasher, sink with mixer tap, window to front.