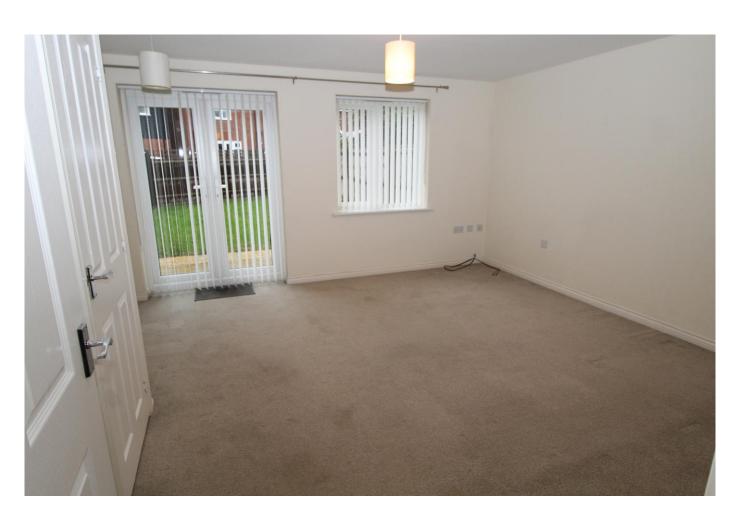

aker style base and wall units, wood effect work surface, tiled splash back, gas hob with extractor over, cooker, space for washing machine and dishwasher, sink with mixer tap, window to front.

## LIVING ROOM

Carpet flooring, window to rear, french doors to garden.

# **CLOAKROOM**

Vinyl flooring, toilet, pedestal sink with tiled splash back.

# BEDROOM 1

Carpet flooring, window to front, ensuite.

## **ENSUITE**

Vinyl flooring, toilet, shower, pedestal sink, tiled splash back.

## BEDROOM 2

Carpet flooring, window to rear.

## BEDROOM 3

Carpet flooring, window to rear.

## **BATHROOM**

Vinyl flooring, bath with shower over and shower screen, toilet, pedestal sink, tiled splash back, window to front.

# **OUTSIDE**

Front: Two allocated parking spaces.

Rear: Patio area and lawn.

















GROUND FLOOR 429 sq.ft. (39.9 sq.m.) approx.

1ST FLOOR 429 sq.ft. (39.9 sq.m.) approx.





Whilst every attempt has been made to ensure the accusery of the floorpian contained here, measurements of doors, windows, norms and any other terms are approximate and no responsibility is taken for any error, oriension or in-administration or administration or a