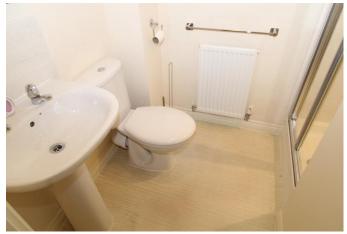

# **CLOAKROOM**

Vinyl flooring, toilet, pedestal sink with tiled splash back.

## **BATHROOM**

Vinyl flooring, bath with shower over and shower screen, toilet, pedestal sink, tiled splash back, window to front.