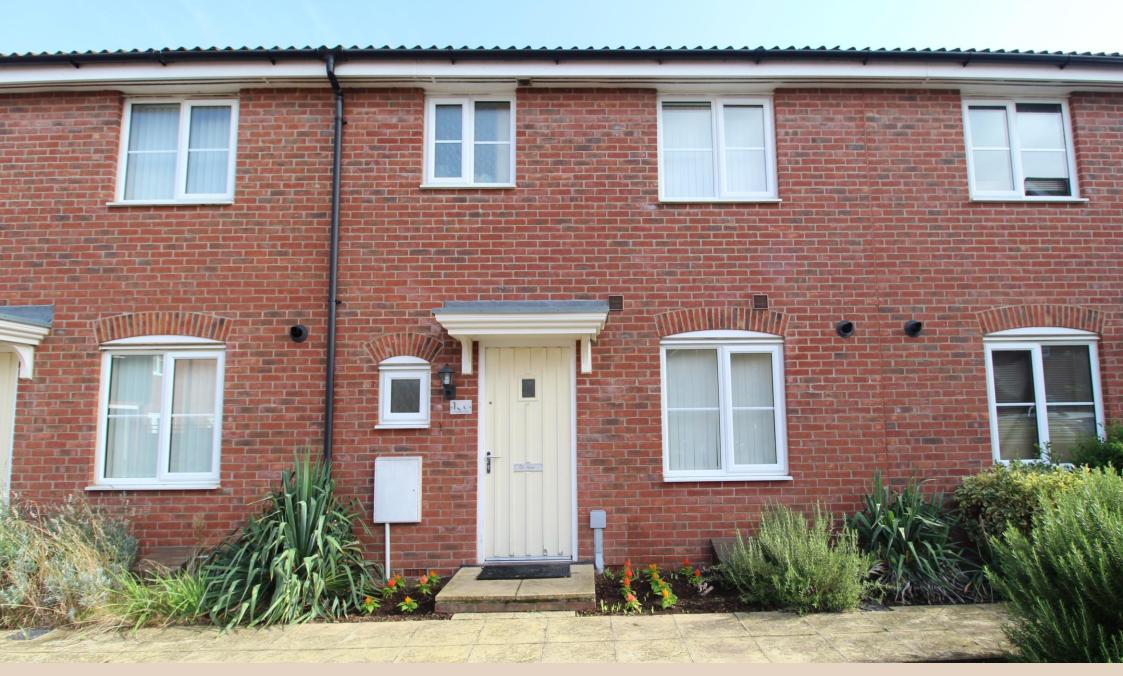

We are please to offer this Modern 3 bedroom property Chain Free. The property benefits from modern kitchen, lounge, downstairs WC, three bedrooms, master with en suite and enclosed rear garden. There are two allocated parking spaces.

Tenure: Freehold Council Tax Band: C

EPC: C

Property Type: Mid Terraced

Property Construction: Brick and tile

Number & Types of Room: Please refer to the floorplan

Square Footage: 858

Parking: Two allocated parking spaces

# **OUTSIDE**

Front: Two allocated parking spaces.

Rear: Patio area and lawn.

GROUND FLOOR 429 sq.ft. (39.9 sq.m.) approx.

1ST FLOOR 429 sq.ft. (39.9 sq.m.) approx.

Whilst every attempt has been made to ensure the accusery of the floorpian contained here, measurements of doors, windows, norms and any other terms are approximate and no responsibility is taken for any error, oriension or in-administration or administration or a