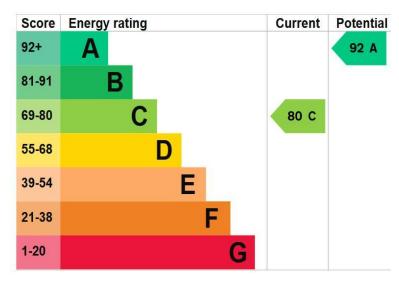

Tenure: Freehold Council Tax Band: C

EPC: C

Property Type: Mid Terraced

Property Construction: Brick and tile

Number & Types of Room: Please refer to the floorplan

Square Footage: 858

Parking: Two allocated parking spaces