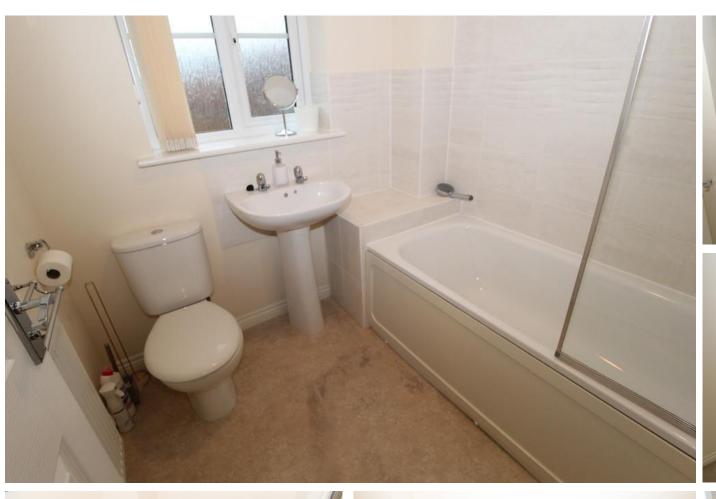

## **BATHROOM**

Vinyl flooring, bath with shower over and shower screen, toilet, pedestal sink, tiled splash back, window to front.