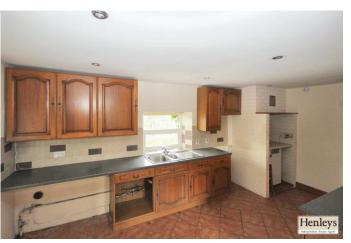

# **KITCHEN**

Tiled flooring, wood base and wall units, granite effect work surface, tiled splash back, sink with mixer tap, space for washing machine and dryer, boiler, window to rear.