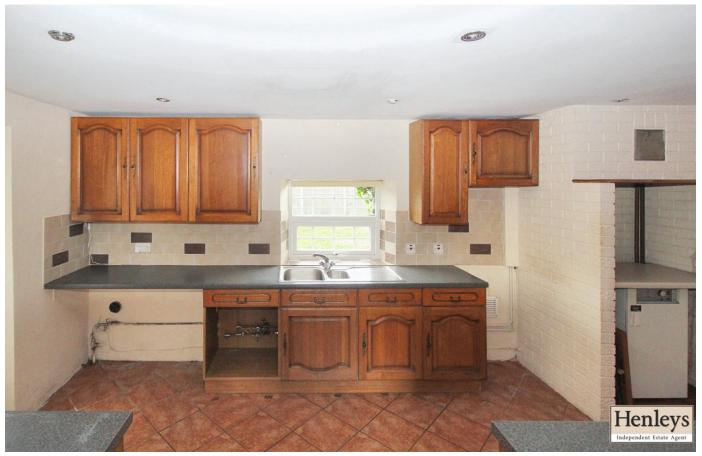

# **KITCHEN**

Tiled flooring, wood base and wall units, granite effect work surface, tiled splash back, sink with mixer tap, space for washing machine and dryer, boiler, window to rear.