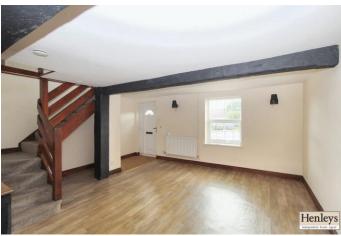

### LIVING ROOM

Carpet flooring, brick fireplace, beams, window to front, access to office space.

### OFFICE

Carpet flooring, window to side, french doors to garden.