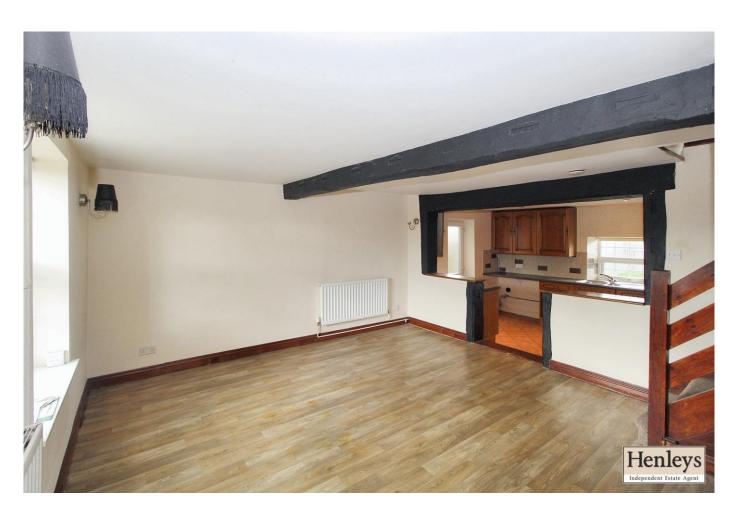

### **DINING ROOM**

LVT flooring, stairs to first floor, window to front.

# **KITCHEN**

Tiled flooring, wood base and wall units, granite effect work surface, tiled splash back, sink with mixer tap, space for washing machine and dryer, boiler, window to rear.