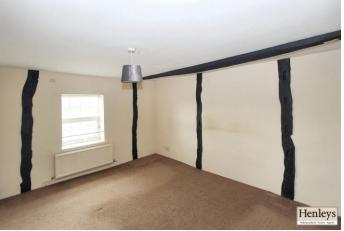

## BEDROOM 2

Carpet flooring, window to front.

### BEDROOM 3

Carpet flooring, window to rear.