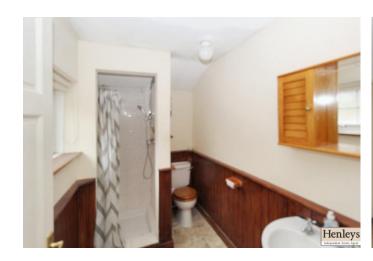

# **ENSUITE**

Vinyl flooring, shower, toilet, pedestal sink, wood paneling, window to side.