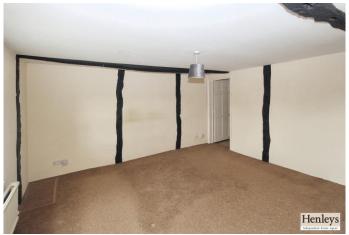

ess to office space.

### OFFICE

Carpet flooring, window to side, french doors to garden.

### **DINING ROOM**

LVT flooring, stairs to first floor, window to front.

# **KITCHEN**

Tiled flooring, wood base and wall units, granite effect work surface, tiled splash back, sink with mixer tap, space for washing machine and dryer, boiler, window to rear.

## MASTER BEDROOM

Carpet flooring, feature beams, window to front, ensuite.

# **ENSUITE**

Vinyl flooring, shower, toilet, pedestal sink, wood paneling, window to side.

## BEDROOM 2

Carpet flooring, window to front.

### BEDROOM 3

Carpet flooring, window to rear.

# **BATHROOM**

Vinyl flooring, bath, sink with vanity unit.

# **OUTSIDE**

Front: Ample off road parking, gate to garden.

Rear: Patio area, lawn, storage shed.





















This floorplan is only for illustrative purposes and is not to scale. Measurements of rooms, doors, windows, and any items are approximate and no responsibility is taken for any error, omission or mis-alterient. Icons of items such as bathroom suites are representations only and may not look like the real items. Made with Made Snappy 360.