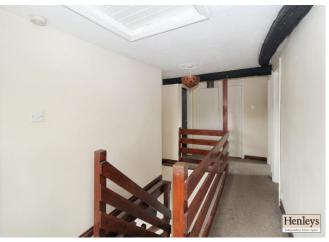

ont, access to office space.

### OFFICE

Carpet flooring, window to side, french doors to garden.

### **DINING ROOM**

LVT flooring, stairs to first floor, window to front.

# **KITCHEN**

Tiled flooring, wood base and wall units, granite effect work surface, tiled splash back, sink with mixer tap, space for washing machine and dryer, boiler, window to rear.

## MASTER BEDROOM

Carpet flooring, feature beams, window to front, ensuite.

# **ENSUITE**

Vinyl flooring, shower, toilet, pedestal sink, wood paneling, window to side.

## BEDROOM 2

Carpet flooring, window to front.

### BEDROOM 3

Carpet flooring, window to rear.

# **BATHROOM**

Vinyl flooring, bath, sink with vanity unit.

# **OUTSIDE**

Front: Ample off road parking, gate to garden.

Rear: Patio area, lawn, storage shed.





















This floorplan is only for illustrative purposes and is not to scale. Measurements of rooms, doors, windows, and any items are approximate and no responsibility is taken for any error, omission or mis-alterient. Icons of items such as bathroom suites are representations only and may not look like the real items. Made with Made Snappy 360.