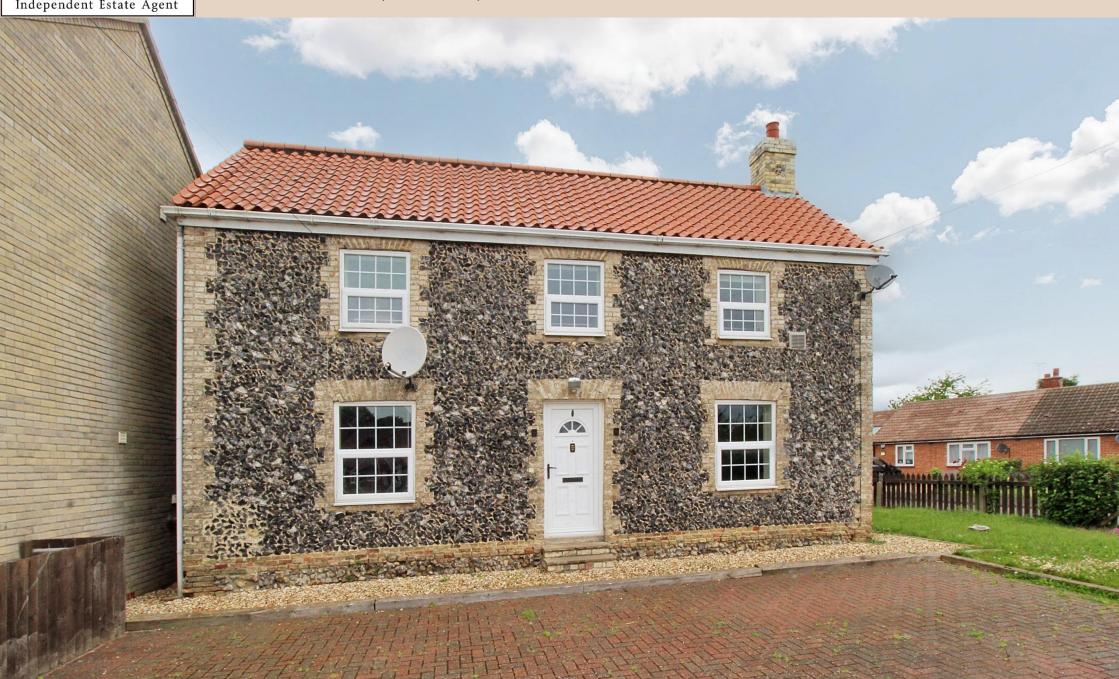

9 HOLMSEY GREEN, BECK ROW, BURY ST. EDMUNDS, IP28 8AJ GUIDE PRICE £230,000 - £250,000

Henleys Charled How as

We are please to offer this three bedroom detached property chain free. The property benefits from three reception rooms, ensuite bathroom to the main bedroom, garden and ample off road parking.

Tenure: Freehold Council Tax Band: E

EPC: F

Property Type: Detached

Property Construction: Brick and tile

Number & Types of Room: Please refer to the floorplan

Square Footage: 1392

Parking: Ample off road parking