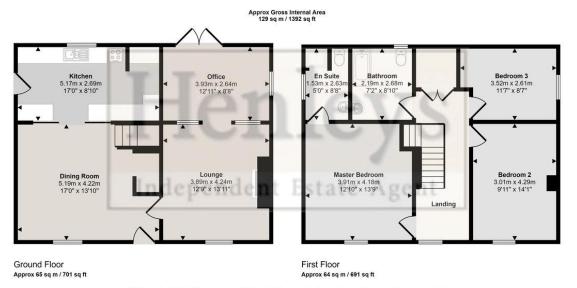

Tenure: Freehold Council Tax Band: E

EPC: F

Property Type: Detached

Property Construction: Brick and tile

Number & Types of Room: Please refer to the floorplan

Square Footage: 1392

Parking: Ample off road parking

### LIVING ROOM

Carpet flooring, brick fireplace, beams, window to front, access to office space.

### OFFICE

Carpet flooring, window to side, french doors to garden.

### **DINING ROOM**

LVT flooring, stairs to first floor, window to front.

# **KITCHEN**

Tiled flooring, wood base and wall units, granite effect work surface, tiled splash back, sink with mixer tap, space for washing machine and dryer, boiler, window to rear.

## MASTER BEDROOM

Carpet flooring, feature beams, window to front, ensuite.

# **ENSUITE**

Vinyl flooring, shower, toilet, pedestal sink, wood paneling, window to side.

## BEDROOM 2

Carpet flooring, window to front.

### BEDROOM 3

Carpet flooring, window to rear.

# **BATHROOM**

Vinyl flooring, bath, sink with vanity unit.