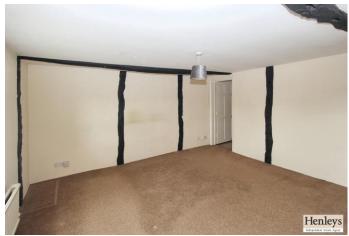

## BEDROOM 2

Carpet flooring, window to front.

### BEDROOM 3

Carpet flooring, window to rear.