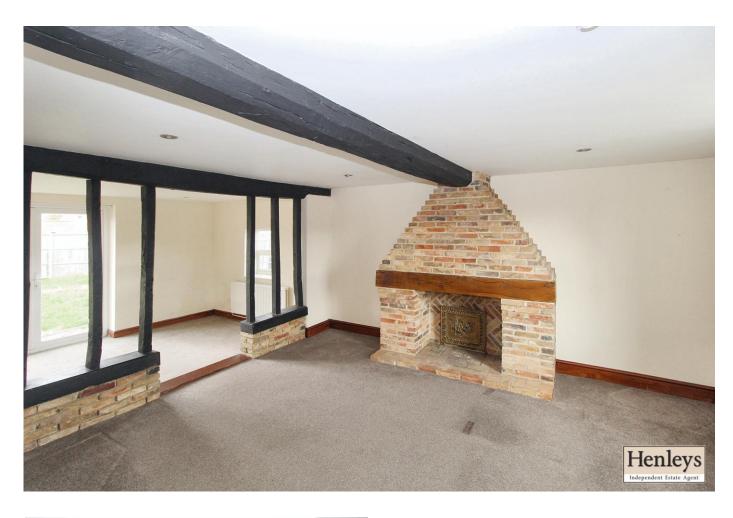

### LIVING ROOM

Carpet flooring, brick fireplace, beams, window to front, access to office space.