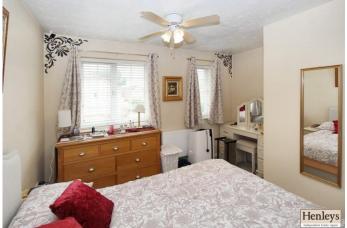

Area - No

**HALLWAY** 

Laminate flooring, stairs to first floor.

## **KITCHEN**

Laminate flooring, cream Shaker style base and wall units, granite effect work surface, ceramic hob with extractor over, oven, integrated fridge, sink with mixer tap, window to front.

## LIVING ROOM

Laminate flooring, under stairs cupboard, french doors to conservatory.

## **CONSERVATORY**

Laminate flooring, blinds, french doors to garden.

## **BEDROOM 1**

Carpet flooring, built in wardrobes, window to front.

## BEDROOM 2

Carpet flooring, window to rear.

#### **BATHROOM**

Vinyl flooring, bath with shower over, tiled splash back, pedestal sink, toilet, window to rear.

# **OUTSIDE**

Front: Allocated off Road Parking.

Rear: Patio area, artificial grass, mature shrubs, shed, rear gate.