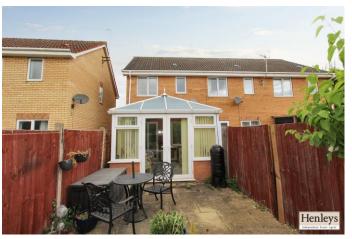

## **CONSERVATORY**

Laminate flooring, blinds, french doors to garden.

# **OUTSIDE**

Front: Allocated off Road Parking.

Rear: Patio area, artificial grass, mature shrubs, shed, rear gate.