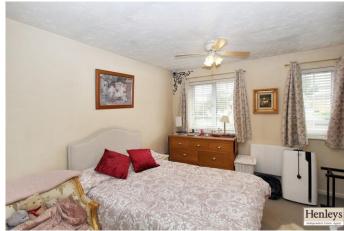

on Area - No

**HALLWAY** 

Laminate flooring, stairs to first floor.

## **KITCHEN**

Laminate flooring, cream Shaker style base and wall units, granite effect work surface, ceramic hob with extractor over, oven, integrated fridge, sink with mixer tap, window to front.

## LIVING ROOM

Laminate flooring, under stairs cupboard, french doors to conservatory.

## **CONSERVATORY**

Laminate flooring, blinds, french doors to garden.

## **BEDROOM 1**

Carpet flooring, built in wardrobes, window to front.

## BEDROOM 2

Carpet flooring, window to rear.

#### **BATHROOM**

Vinyl flooring, bath with shower over, tiled splash back, pedestal sink, toilet, window to rear.

# **OUTSIDE**

Front: Allocated off Road Parking.

Rear: Patio area, artificial grass, mature shrubs, shed, rear gate.