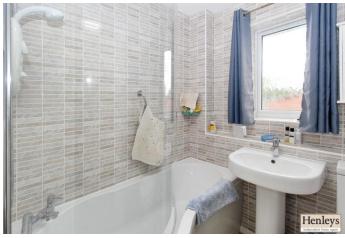

#### **BATHROOM**

Vinyl flooring, bath with shower over, tiled splash back, pedestal sink, toilet, window to rear.