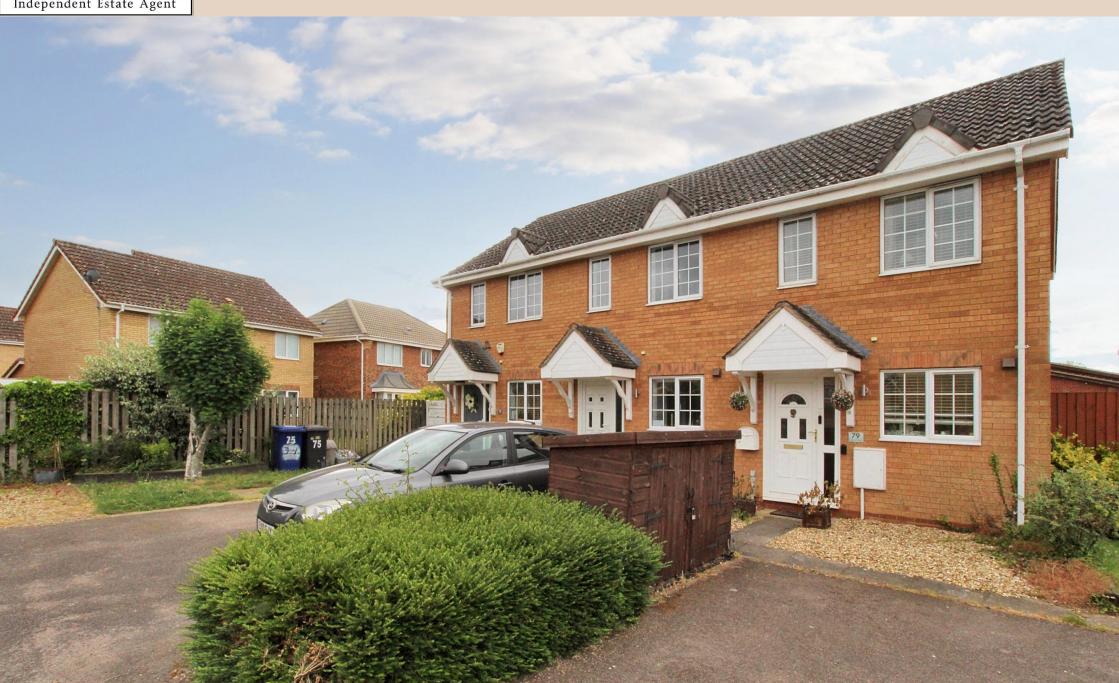

FALCON WAY, BECK ROW, BURY ST. EDMUNDS, IP28 8EL £210,000

This two bedroom semi detached property is offered to the market with no onward chain. The property benefits from a cul de sac position, off road parking, modern kitchen, conservatory and is located in a popular location.

Tenure: Freehold Council Tax Band: A

EPC: D

Property Type : Semi-Detached Property Construction: Brick and tile

Number & Types of Room: Please refer to the floorplan

Square Footage: 665
Parking: Off Road Parking