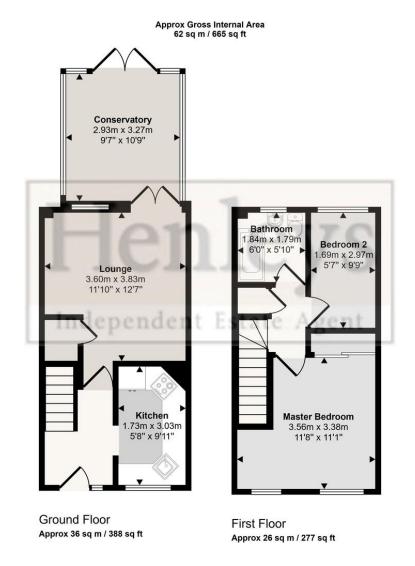

Tenure: Freehold Council Tax Band: A

EPC: D

Property Type : Semi-Detached Property Construction: Brick and tile

Number & Types of Room: Please refer to the floorplan

Square Footage: 665
Parking: Off Road Parking

## **KITCHEN**

Laminate flooring, cream Shaker style base and wall units, granite effect work surface, ceramic hob with extractor over, oven, integrated fridge, sink with mixer tap, window to front.

## LIVING ROOM

Laminate flooring, under stairs cupboard, french doors to conservatory.

## **CONSERVATORY**

Laminate flooring, blinds, french doors to garden.

## **BEDROOM 1**

Carpet flooring, built in wardrobes, window to front.

## BEDROOM 2

Carpet flooring, window to rear.

#### **BATHROOM**

Vinyl flooring, bath with shower over, tiled splash back, pedestal sink, toilet, window to rear.