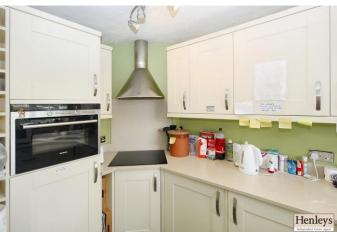

## **KITCHEN**

Laminate flooring, cream Shaker style base and wall units, granite effect work surface, ceramic hob with extractor over, oven, integrated fridge, sink with mixer tap, window to front.