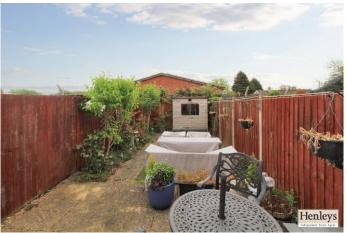

# **OUTSIDE**

Front: Allocated off Road Parking.

Rear: Patio area, artificial grass, mature shrubs, shed, rear gate.