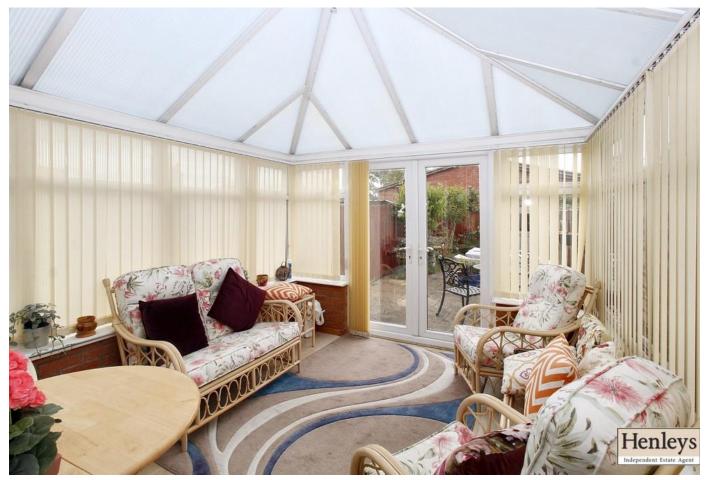

tion Area - No

**HALLWAY** 

Laminate flooring, stairs to first floor.

## **KITCHEN**

Laminate flooring, cream Shaker style base and wall units, granite effect work surface, ceramic hob with extractor over, oven, integrated fridge, sink with mixer tap, window to front.

## LIVING ROOM

Laminate flooring, under stairs cupboard, french doors to conservatory.

## **CONSERVATORY**

Laminate flooring, blinds, french doors to garden.

## **BEDROOM 1**

Carpet flooring, built in wardrobes, window to front.

## BEDROOM 2

Carpet flooring, window to rear.

#### **BATHROOM**

Vinyl flooring, bath with shower over, tiled splash back, pedestal sink, toilet, window to rear.

# **OUTSIDE**

Front: Allocated off Road Parking.

Rear: Patio area, artificial grass, mature shrubs, shed, rear gate.