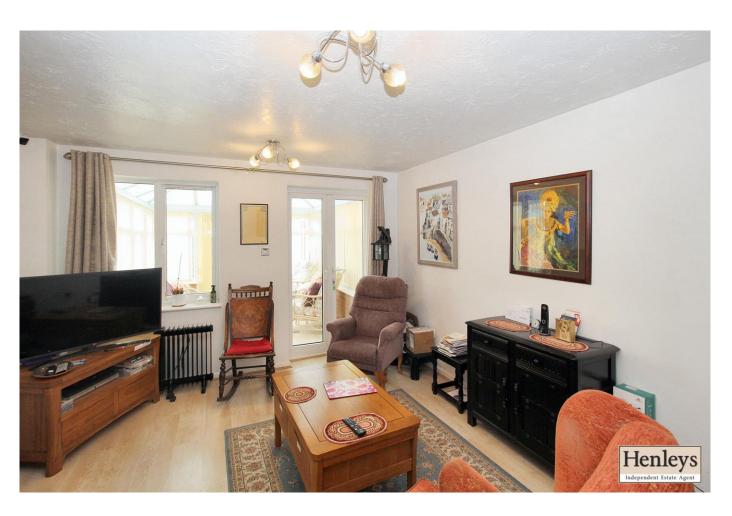

## LIVING ROOM

Laminate flooring, under stairs cupboard, french doors to conservatory.

## **CONSERVATORY**

Laminate flooring, blinds, french doors to garden.