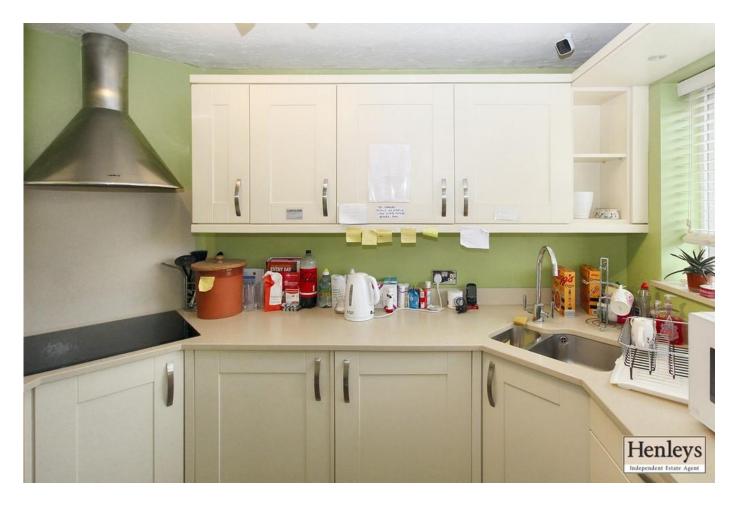

## **KITCHEN**

Laminate flooring, cream Shaker style base and wall units, granite effect work surface, ceramic hob with extractor over, oven, integrated fridge, sink with mixer tap, window to front.