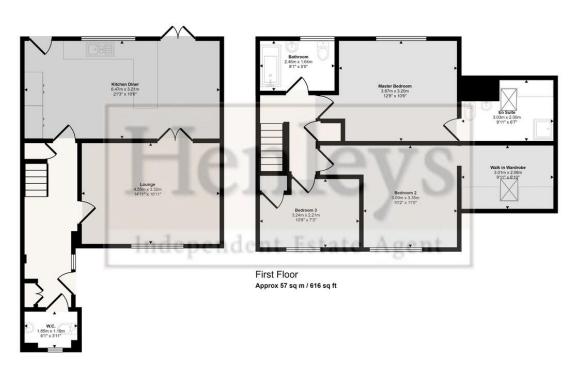

Tenure: Freehold Council Tax Band: A

EPC: C

Property Type : Semi Detached Property Construction: Brick and tile

Number & Types of Room: Please refer to the floorplan

Square Footage: 1145 not included the garage.

### **MASTER BEDROOM**

Double bedroom, carpet flooring and window to rear.

### **ENSUITE**

Shower cubicle with shower boarding, wc, sink with vanity unit and window to rear.

# **BEDROOM**

Double bedroom, carpet flooring and window to front.

### DRESSING ROOM/STUDY ROOM

Ideal room for a large dressing room or study.

# **BATHROOM**

White suite with WC, sink with vanity unit, bath with shower over, shower boarding, window to rear.

#### Approx Gross Internal Area 106 sq m / 1145 sq ft

Ground Floor Approx 49 sq m / 530 sq ft

Denotes head height below 1.5m

This floorplan is only for illustrative purposes and is not to scale. Measurements of rooms, doors, windows, and any items are approximate and no responsibility is taken for any error, omission or mis-statement. Icons of items such as bathroom sultes are representations only and may not look like the real items. Made with Made Snappy 360.