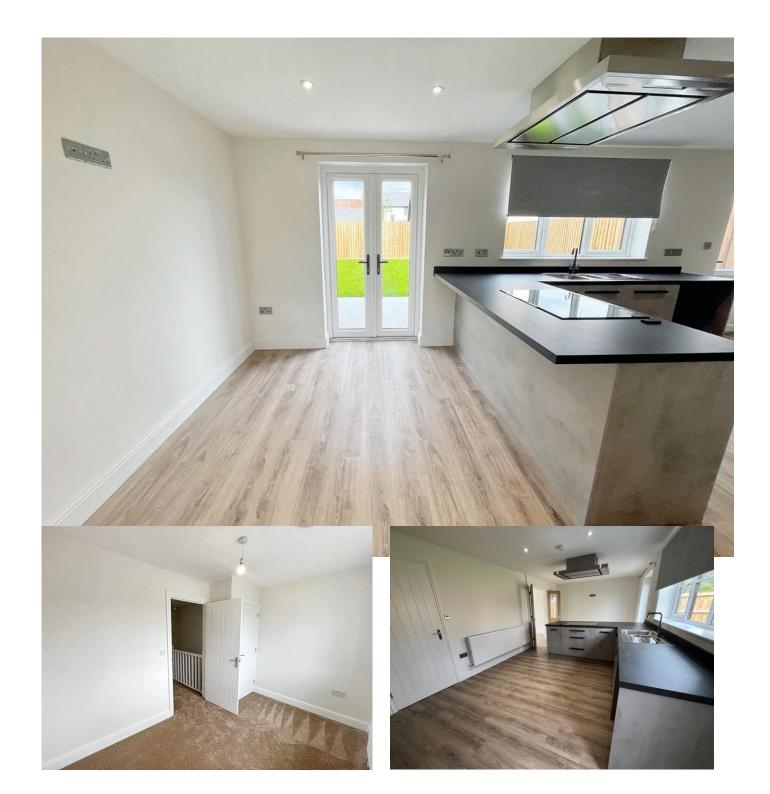

### KITCHEN/DINER

Recently fitted kitchen with a range of wall and base units with work surface over, breakfast bar with extractor over, stainless steel sink, window to rear, patio doors to garden and spot lights.