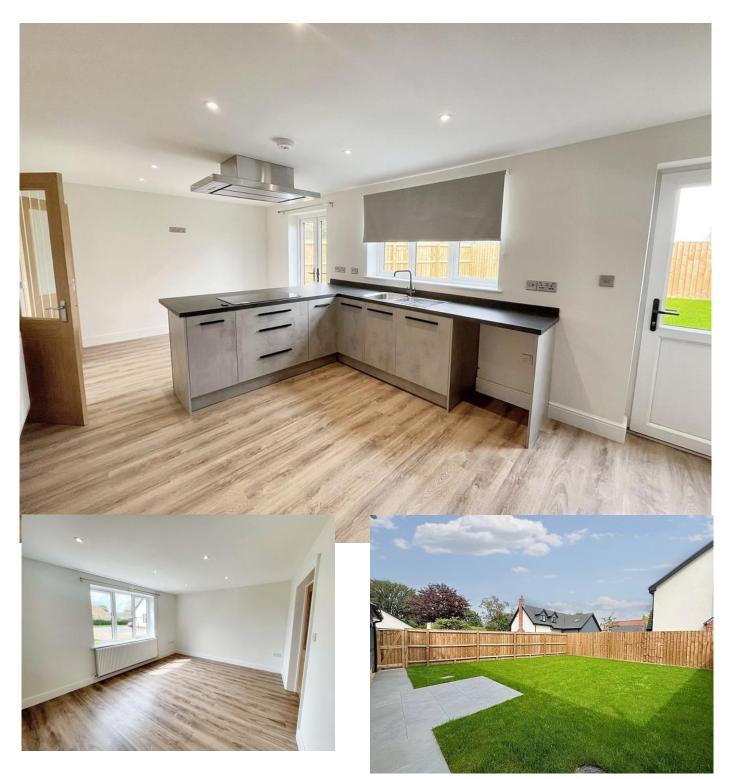

### KITCHEN/DINER

Recently fitted kitchen with a range of wall and base units with work surface over, breakfast bar with extractor over, stainless steel sink, window to rear, patio doors to garden and spot lights.

# **OUTSIDE**

The property benefits from a large driveway, single garage with electric door and power & light. The rear garden is laid to lawn with a patio area and enclosed by fencing.