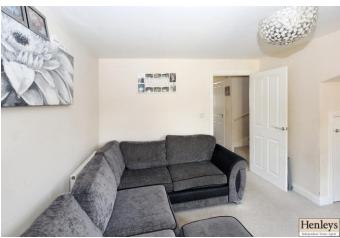

### LIVING ROOM

Carpet flooring, under stairs cupboard, french doors to garden.