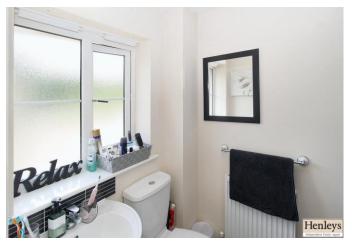

# **BATHROOM**

Vinyl flooring, bath, tiled splash back, sink, toilet, window to rear.