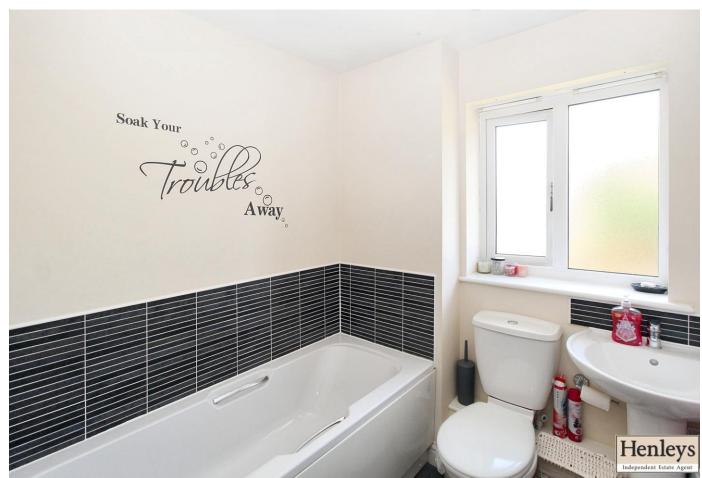

# **BATHROOM**

Vinyl flooring, bath, tiled splash back, sink, toilet, window to rear.