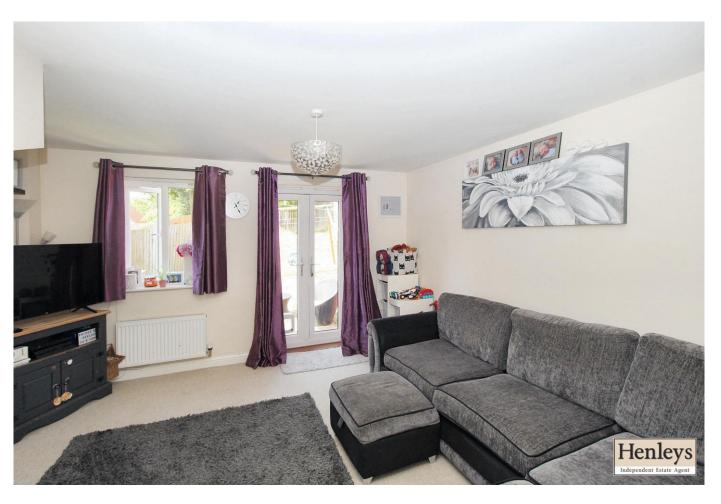

### LIVING ROOM

Carpet flooring, under stairs cupboard, french doors to garden.