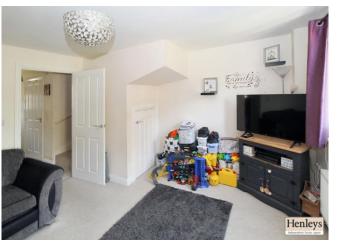

### LIVING ROOM

Carpet flooring, under stairs cupboard, french doors to garden.