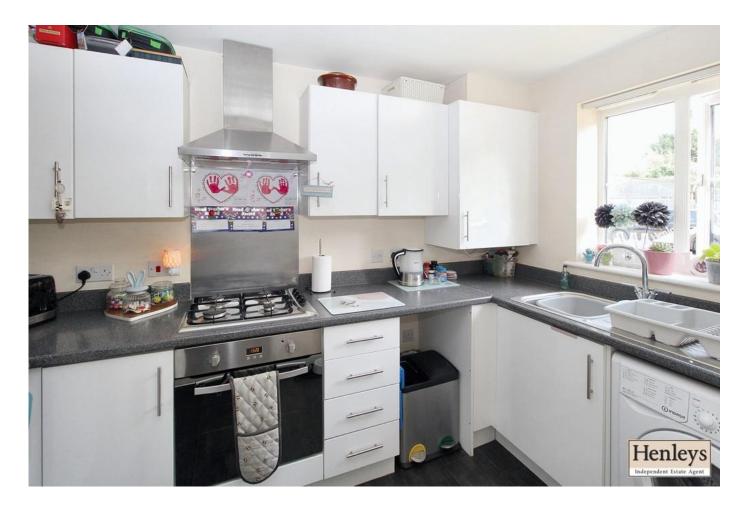

### **KITCHEN**

Vinyl flooring, white gloss base and wall units, granite effect work surface, gas hob with extractor over, oven, space for fridge/freezer, washing machine and dishwasher, window to front.