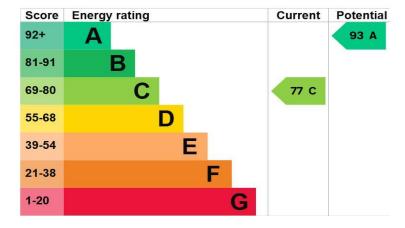

Tenure: Freehold Council Tax Band: A

EPC:

Property Type: End Terrace

Property Construction: Brick and tile

Number & Types of Room: Please refer to the floorplan

Square Footage: 646
Parking: Off Road Parking