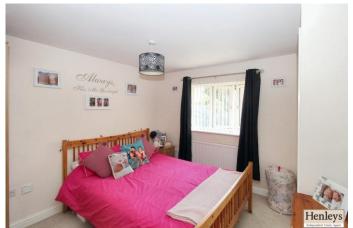

stairs to first floor.

### **KITCHEN**

Vinyl flooring, white gloss base and wall units, granite effect work surface, gas hob with extractor over, oven, space for fridge/freezer, washing machine and dishwasher, window to front.

### LIVING ROOM

Carpet flooring, under stairs cupboard, french doors to garden.

#### **CLOAKROOM**

Vinyl flooring, sink, tiled splash back, toilet, window to front.

# MAIN BEDROOM

Carpet flooring, ensuite, window to front.

### **ENSUITE**

Vinyl flooring, shower, toilet, sink, tiled splash back, window to front.

#### BEDROOM 2

Carpet flooring, window to rear.

# **BATHROOM**

Vinyl flooring, bath, tiled splash back, sink, toilet, window to rear.

# **OUTSIDE**

Front: One Allocated Off Road Parking Space, Gate to Garden.

Rear: Patio Area, Lawn.



















#### Approx Gross Internal Area 60 sq m / 646 sq ft



Approx 30 sq m / 326 sq ft

First Floor Approx 30 sq m / 320 sq ft

This floorplan is only for illustrative purposes and is not to scale. Measurements of rooms, doors, windows, and any items are approximate and no responsibility is taken for any error, omission or mis-statement. Icons of items such as bathroom suites are representations only and may not look like the real items. Made with Made Snappy 360.