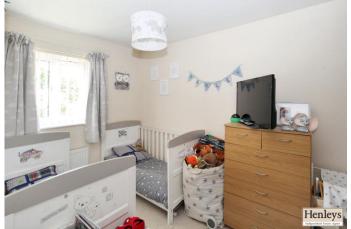

tairs to first floor.

### **KITCHEN**

Vinyl flooring, white gloss base and wall units, granite effect work surface, gas hob with extractor over, oven, space for fridge/freezer, washing machine and dishwasher, window to front.

### LIVING ROOM

Carpet flooring, under stairs cupboard, french doors to garden.

#### **CLOAKROOM**

Vinyl flooring, sink, tiled splash back, toilet, window to front.

# MAIN BEDROOM

Carpet flooring, ensuite, window to front.

### **ENSUITE**

Vinyl flooring, shower, toilet, sink, tiled splash back, window to front.

#### BEDROOM 2

Carpet flooring, window to rear.

# **BATHROOM**

Vinyl flooring, bath, tiled splash back, sink, toilet, window to rear.

# **OUTSIDE**

Front: One Allocated Off Road Parking Space, Gate to Garden.

Rear: Patio Area, Lawn.



















#### Approx Gross Internal Area 60 sq m / 646 sq ft



Approx 30 sq m / 326 sq ft

First Floor Approx 30 sq m / 320 sq ft

This floorplan is only for illustrative purposes and is not to scale. Measurements of rooms, doors, windows, and any items are approximate and no responsibility is taken for any error, omission or mis-statement. Icons of items such as bathroom suites are representations only and may not look like the real items. Made with Made Snappy 360.