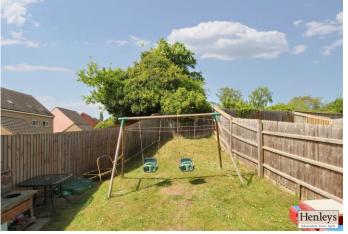

# **OUTSIDE**

Front: One Allocated Off Road Parking Space, Gate to Garden.

Rear: Patio Area, Lawn.