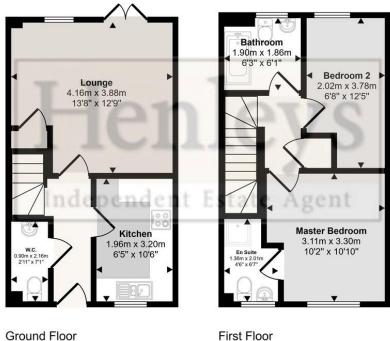

Tenure: Freehold Council Tax Band: A

EPC:

Property Type: End Terrace

Property Construction: Brick and tile

Number & Types of Room: Please refer to the floorplan

Square Footage: 646
Parking: Off Road Parking

Conservation Area - No

**HALLWAY** 

Carpet flooring, stairs to first floor.

### **KITCHEN**

Vinyl flooring, white gloss base and wall units, granite effect work surface, gas hob with extractor over, oven, space for fridge/freezer, washing machine and dishwasher, window to front.

### LIVING ROOM

Carpet flooring, under stairs cupboard, french doors to garden.

#### **CLOAKROOM**

Vinyl flooring, sink, tiled splash back, toilet, window to front.

# MAIN BEDROOM

Carpet flooring, ensuite, window to front.

### **ENSUITE**

Vinyl flooring, shower, toilet, sink, tiled splash back, window to front.

#### BEDROOM 2

Carpet flooring, window to rear.

# **BATHROOM**

Vinyl flooring, bath, tiled splash back, sink, toilet, window to rear.

#### Approx Gross Internal Area 60 sq m / 646 sq ft

Approx 30 sq m / 326 sq ft

First Floor Approx 30 sq m / 320 sq ft

This floorplan is only for illustrative purposes and is not to scale. Measurements of rooms, doors, windows, and any items are approximate and no responsibility is taken for any error, omission or mis-statement. Icons of items such as bathroom suites are representations only and may not look like the real items. Made with Made Snappy 360.