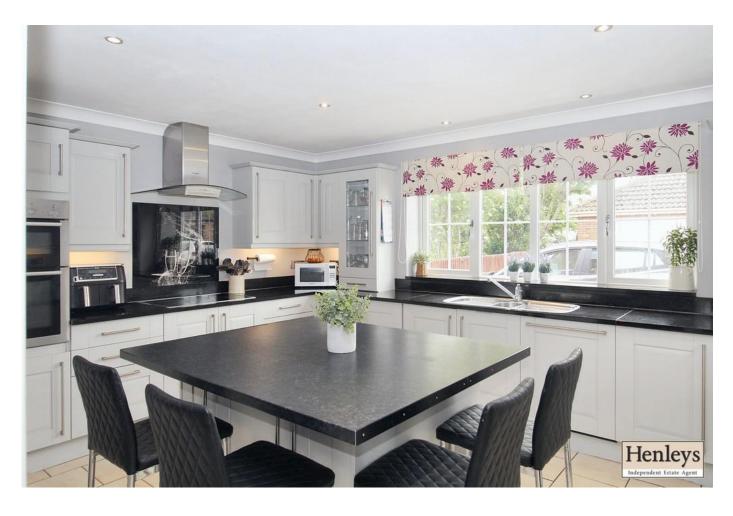

#### **KITCHEN**

Tiled flooring, white shaker style base and wall units, kitchen island, quartz work surface, double oven, ceramic hob with extractor over, integrated dishwasher, space for American size fridge/freezer, stainless steel sink with mixer tap, window to front.