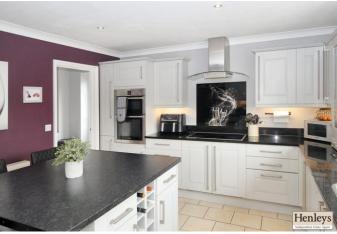

#### **KITCHEN**

Tiled flooring, white shaker style base and wall units, kitchen island, quartz work surface, double oven, ceramic hob with extractor over, integrated dishwasher, space for American size fridge/freezer, stainless steel sink with mixer tap, window to front.