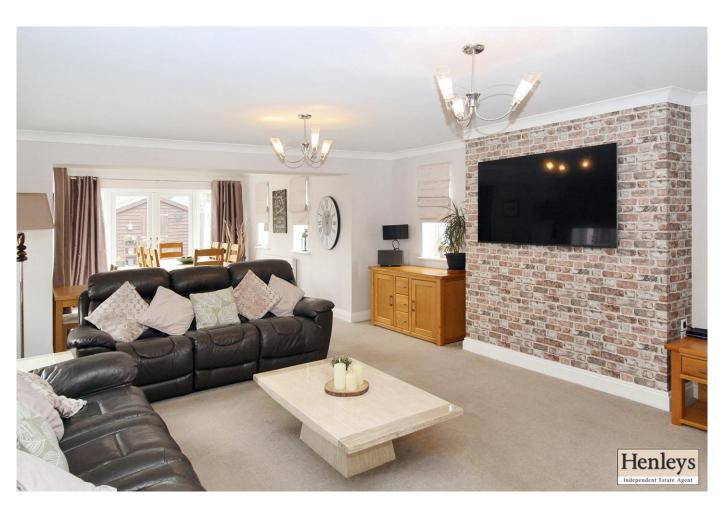

with mixer tap, window to front.

## **UTILITY ROOM**

Tiled flooring, shaker style base and wall units, granite effect work surface, space for washing machine and dryer, door to garden.

## LIVING ROOM

Carpet flooring, window to side.

#### **DINING ROOM**

Carpet flooring, vaulted ceiling, french doors to side and rear.

# **CLOAKROOM**

Laminate flooring, pedestal sink, tiled splash back, toilet.

## BEDROOM 4/ STUDY

Carpet flooring, window to rear.

#### LANDING

Carpet flooring, vaulted ceiling.

#### MASTER BEDROOM

Carpet flooring, built in wardrobes window to front, ensuite.

## **ENSUITE**

Vinyl flooring, double shower, toilet, sink, tiled splash back, heated towel rail, velux windows.

## **BATHROOM**

Laminate flooring, shower, corner bath, tiled splash back, velux windows.



## BEDROOM 2

Carpet flooring, window to rear.

# BEDROOM 3

Carpet flooring, window to rear.

# OUTSIDE

Front: Single garage with ample parking, mature shrubs.

Rear: Patio area, lawn, shed, electric points.





















This floorplan is only for illustrative purposes and is not to scale. Measurements of rooms, doors, windows, and any items are approximate and no responsibility is taken for any error, omission or mis-statement. Icons of items such as bathroom suites are representations only and may not look like the real items. Made with Made Snappy 360.