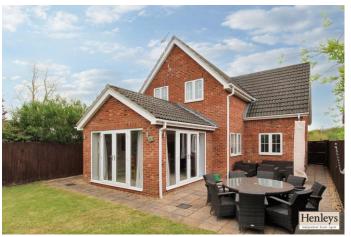

# OUTSIDE

Front: Single garage with ample parking, mature shrubs.

Rear: Patio area, lawn, shed, electric points.

This floorplan is only for illustrative purposes and is not to scale. Measurements of rooms, doors, windows, and any items are approximate and no responsibility is taken for any error, omission or mis-statement. Icons of items such as bathroom suites are representations only and may not look like the real items. Made with Made Snappy 360.