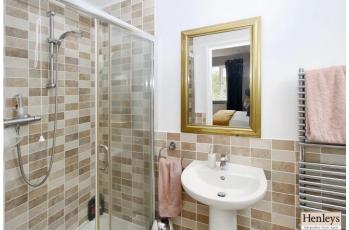

## **ENSUITE**

Vinyl flooring, double shower, toilet, sink, tiled splash back, heated towel rail, velux windows.