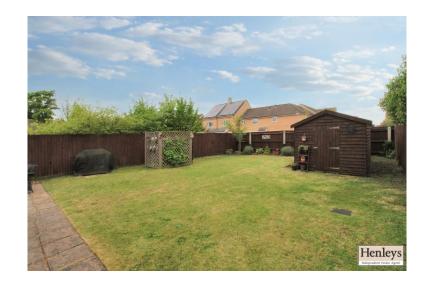

# OUTSIDE

Front: Single garage with ample parking, mature shrubs.

Rear: Patio area, lawn, shed, electric points.

This floorplan is only for illustrative purposes and is not to scale. Measurements of rooms, doors, windows, and any items are approximate and no responsibility is taken for any error, omission or mis-statement. Icons of items such as bathroom suites are representations only and may not look like the real items. Made with Made Snappy 360.