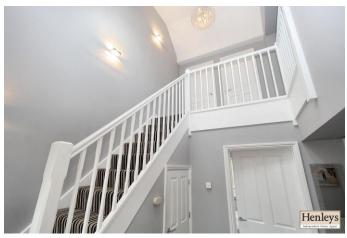

ooring, window to side.

#### **DINING ROOM**

Carpet flooring, vaulted ceiling, french doors to side and rear.

# **CLOAKROOM**

Laminate flooring, pedestal sink, tiled splash back, toilet.

## BEDROOM 4/ STUDY

Carpet flooring, window to rear.

#### LANDING

Carpet flooring, vaulted ceiling.

#### MASTER BEDROOM

Carpet flooring, built in wardrobes window to front, ensuite.

## **ENSUITE**

Vinyl flooring, double shower, toilet, sink, tiled splash back, heated towel rail, velux windows.

## **BATHROOM**

Laminate flooring, shower, corner bath, tiled splash back, velux windows.



## BEDROOM 2

Carpet flooring, window to rear.

# BEDROOM 3

Carpet flooring, window to rear.

# OUTSIDE

Front: Single garage with ample parking, mature shrubs.

Rear: Patio area, lawn, shed, electric points.





















This floorplan is only for illustrative purposes and is not to scale. Measurements of rooms, doors, windows, and any items are approximate and no responsibility is taken for any error, omission or mis-statement. Icons of items such as bathroom suites are representations only and may not look like the real items. Made with Made Snappy 360.