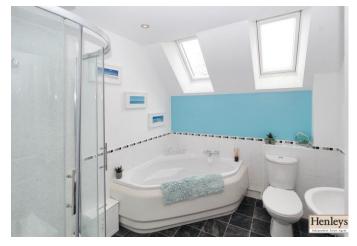

## **BATHROOM**

Laminate flooring, shower, corner bath, tiled splash back, velux windows.