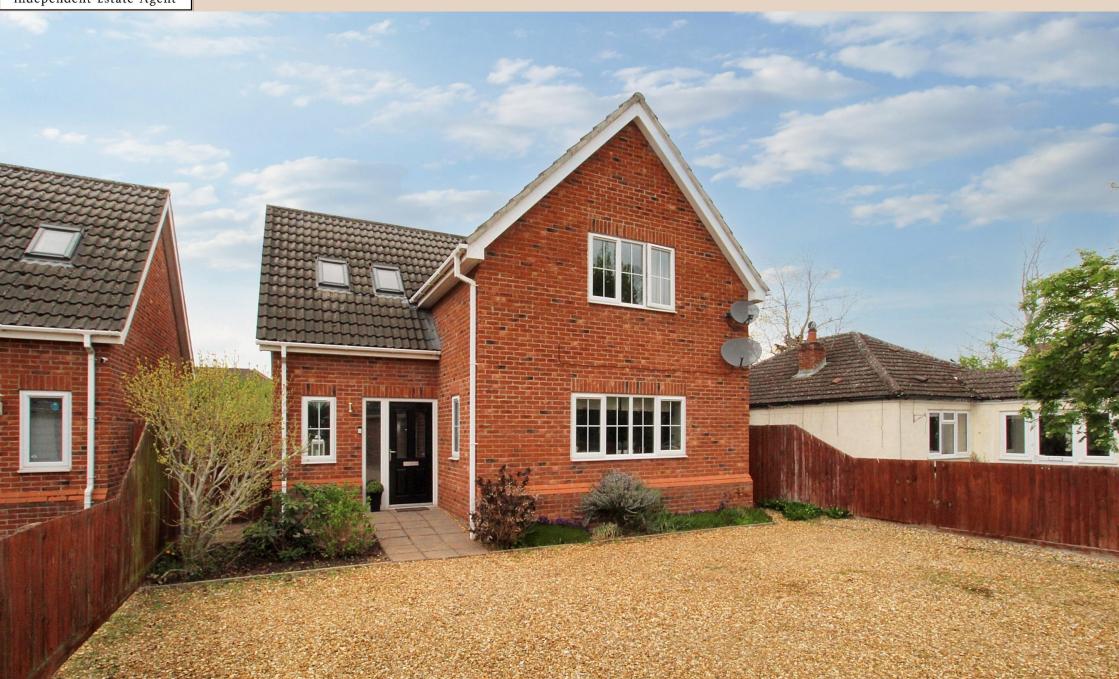

Henleys Henleys

Large Impressive detached family home in a non estate position in the popular area of Red Lodge. Incredibly spacious and finished to the highest standard with impressive galleried landing. The property comprises kitchen, utility, living room, dining room, four bedrooms, ensuite plus the family bathroom. Externally there is a private driveway with garage, fully enclosed rear garden with shed.

# OUTSIDE

Front: Single garage with ample parking, mature shrubs.

Rear: Patio area, lawn, shed, electric points.

This floorplan is only for illustrative purposes and is not to scale. Measurements of rooms, doors, windows, and any items are approximate and no responsibility is taken for any error, omission or mis-statement. Icons of items such as bathroom suites are representations only and may not look like the real items. Made with Made Snappy 360.