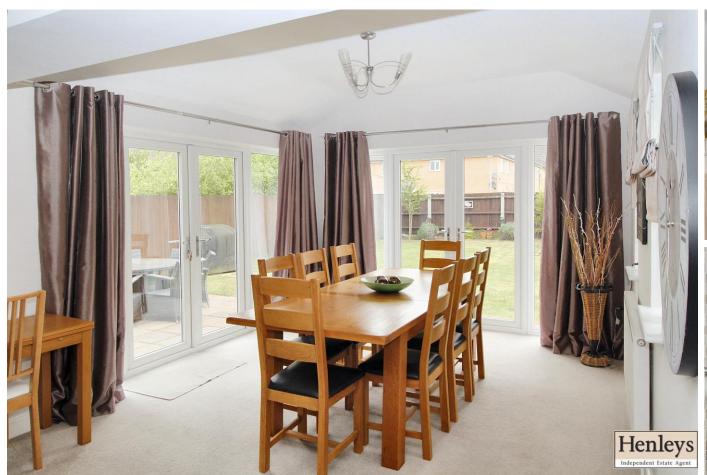

#### **DINING ROOM**

Carpet flooring, vaulted ceiling, french doors to side and rear.