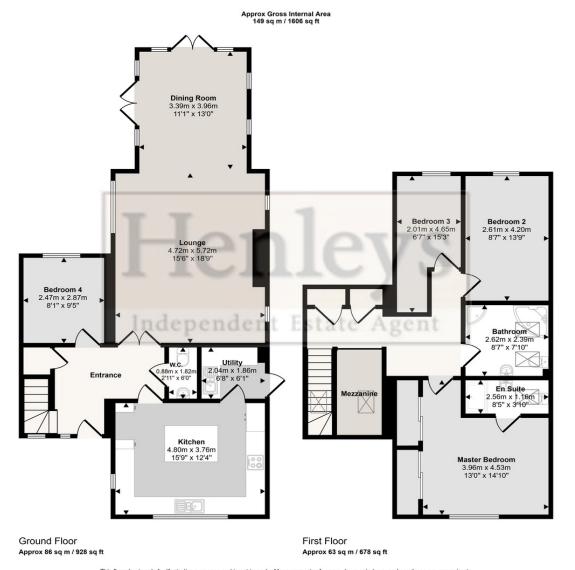

Tenure: Freehold Council Tax Band: E

EPC: C

Property Type : Detached

Property Construction: Brick and tile

Number & Types of Room: Please refer to the floorplan

Square Footage: 1606

Parking: Garage & Driveway

#### HALLWAY

Laminate flooring, stairs to first floor, under stairs cupboard.

#### **KITCHEN**

Tiled flooring, white shaker style base and wall units, kitchen island, quartz work surface, double oven, ceramic hob with extractor over, integrated dishwasher, space for American size fridge/freezer, stainless steel sink with mixer tap, window to front.

## **UTILITY ROOM**

Tiled flooring, shaker style base and wall units, granite effect work surface, space for washing machine and dryer, door to garden.

## LIVING ROOM

Carpet flooring, window to side.

#### **DINING ROOM**

Carpet flooring, vaulted ceiling, french doors to side and rear.

# **CLOAKROOM**

Laminate flooring, pedestal sink, tiled splash back, toilet.

## BEDROOM 4/ STUDY

Carpet flooring, window to rear.

#### LANDING

Carpet flooring, vaulted ceiling.

#### MASTER BEDROOM

Carpet flooring, built in wardrobes window to front, ensuite.

## **ENSUITE**

Vinyl flooring, double shower, toilet, sink, tiled splash back, heated towel rail, velux windows.

## **BATHROOM**

Laminate flooring, shower, corner bath, tiled splash back, velux windows.

## BEDROOM 2

Carpet flooring, window to rear.

# BEDROOM 3

Carpet flooring, window to rear.

# OUTSIDE

Front: Single garage with ample parking, mature shrubs.

Rear: Patio area, lawn, shed, electric points.

This floorplan is only for illustrative purposes and is not to scale. Measurements of rooms, doors, windows, and any items are approximate and no responsibility is taken for any error, omission or mis-statement. Icons of items such as bathroom suites are representations only and may not look like the real items. Made with Made Snappy 360.