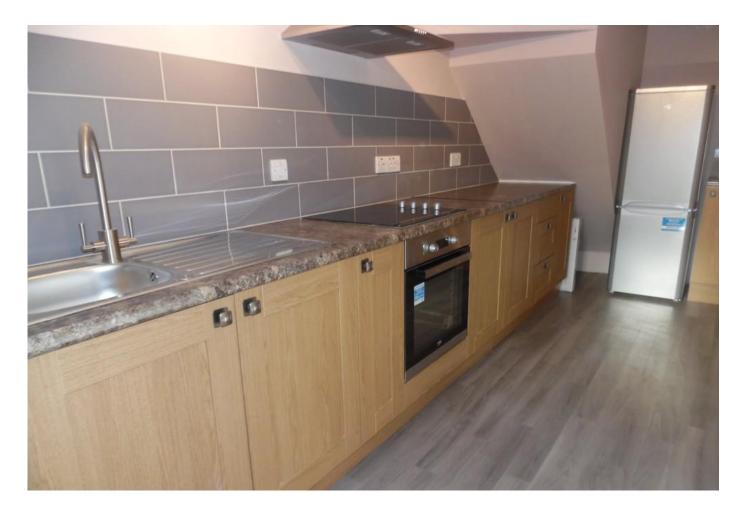

## KITCHEN

Laminate flooring, Wood effect base units, granite effect work surface, tiled splash back, ceramic hob, extractor, electric oven door to garden. LIVING ROOM Carpet flooring, french doors to garden.