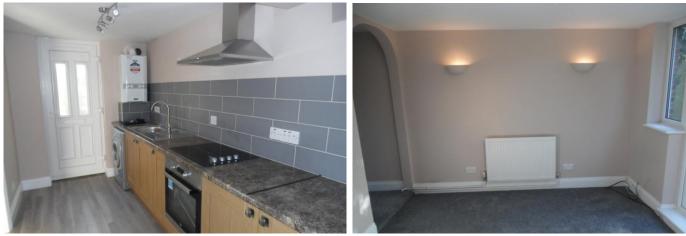

## KITCHEN

Laminate flooring, Wood effect base units, granite effect work surface, tiled splash back, ceramic hob, extractor, electric oven door to garden. LIVING ROOM Carpet flooring, french doors to garden.