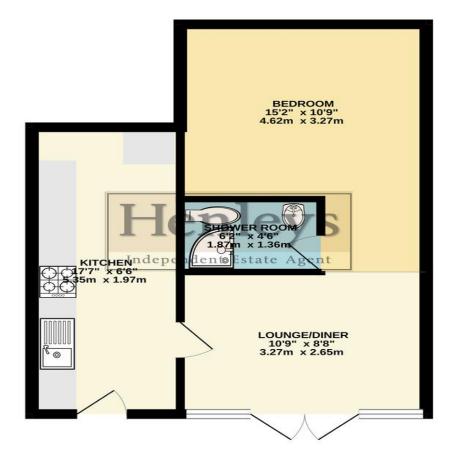

Tenure: Freehold Council Tax Band: A EPC: C Property Type : Apartment Property Construction: Brick and tile Number & Types of Room: Please refer to the floorplan Square Footage: 369 Parking:Off Road

Utilities / Services

## KITCHEN

Laminate flooring, Wood effect base units, granite effect work surface, tiled splash back, ceramic hob, extractor, electric oven door to garden. LIVING ROOM Carpet flooring, french doors to garden.

BEDROOM Carpet flooring, window to front.

BATHROOM Laminate flooring, shower, tiled splash back toilet, pedestal sink.

GROUND FLOOR 369 sq.ft. (34.3 sq.m.) approx.

TOTAL FLOOR AREA : 369 sq.ft. (34.3 sq.m.) approx.