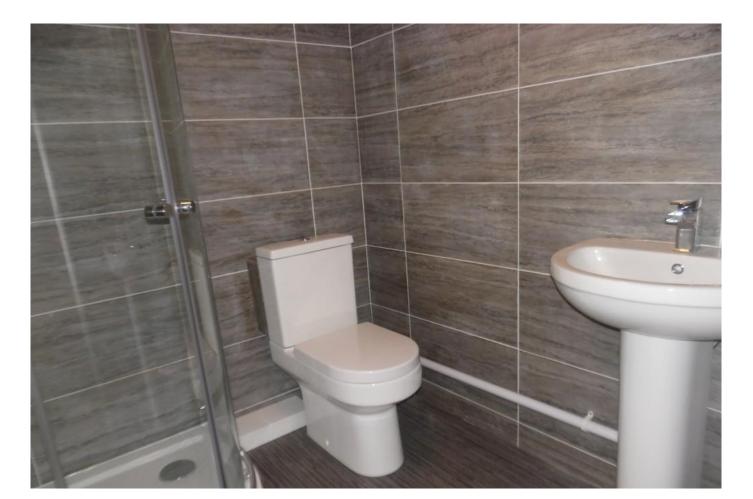

BEDROOM Carpet flooring, window to front.

BATHROOM Laminate flooring, shower, tiled splash back toilet, pedestal sink.

GROUND FLOOR 369 sq.ft. (34.3 sq.m.) approx.

TOTAL FLOOR AREA : 369 sq.ft. (34.3 sq.m.) approx.