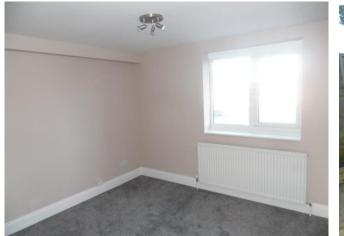

BEDROOM Carpet flooring, window to front.

BATHROOM Laminate flooring, shower, tiled splash back toilet, pedestal sink.

GROUND FLOOR 369 sq.ft. (34.3 sq.m.) approx.

TOTAL FLOOR AREA : 369 sq.ft. (34.3 sq.m.) approx.