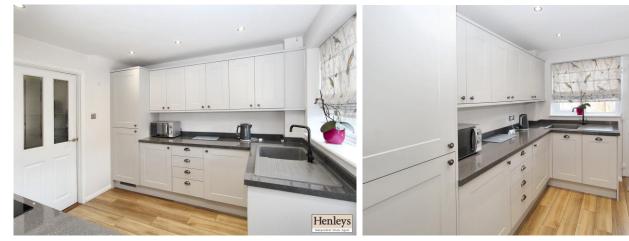

## KITCHEN

LVT flooring, Shaker style base and wall units, granite effect work surface, ceramic hob and extractor, oven, sink with mixer tap, integrated fridge/freezer, washing machine and dishwasher, spot lights, window and door to rear.