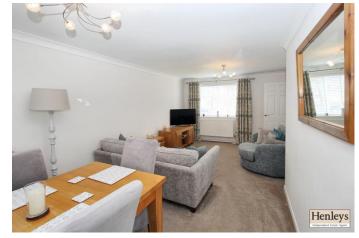

Henleys

Electric Supply: Mains Heating: Mains Gas Water Supply: Mains Sewerage: Mains Broadband Connected: Yes

Rights of Way – None that the vendor is aware of Listed – N/A Conservation Area – No

HALLWAY Laminate flooring, cupboard, stairs to first floor. LIVING ROOM Carpet flooring, windows to front and rear.