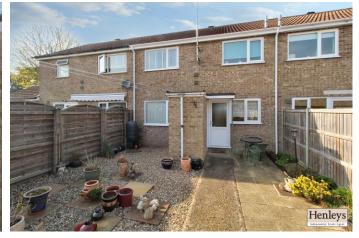

## BATHROOM

LVT flooring, bath, shower, shower screen, sink with vanity unit, toilet, heated towel rail, window to rear.

OUTSIDE Front: Lawn with flower borders.

Rear: Patio area, water butt, storage shed, gate to rear.