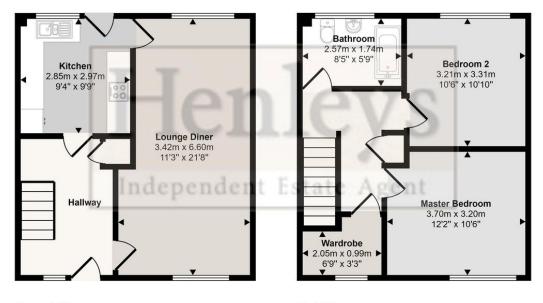

Approx Gross Internal Area 78 sq m / 844 sq ft

Ground Floor Approx 39 sq m / 425 sq ft First Floor Approx 39 sq m / 419 sq ft

This floorplan is only for illustrative purposes and is not to scale. Measurements of rooms, doors, windows, and any items are approximate and no responsibility is taken for any error, omission or mis-statement. Icons of items such as bathroom suites are representations only and may not look like the real items. Made with Made Snappy 360.