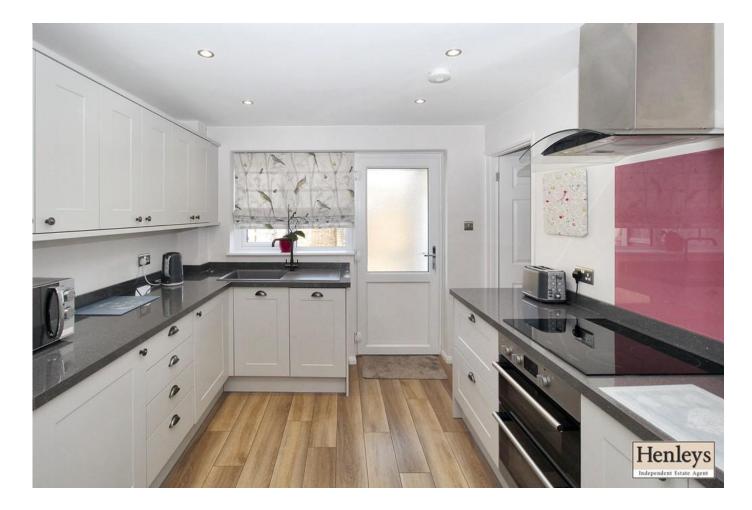

## KITCHEN

LVT flooring, Shaker style base and wall units, granite effect work surface, ceramic hob and extractor, oven, sink with mixer tap, integrated fridge/freezer, washing machine and dishwasher, spot lights, window and door to rear.