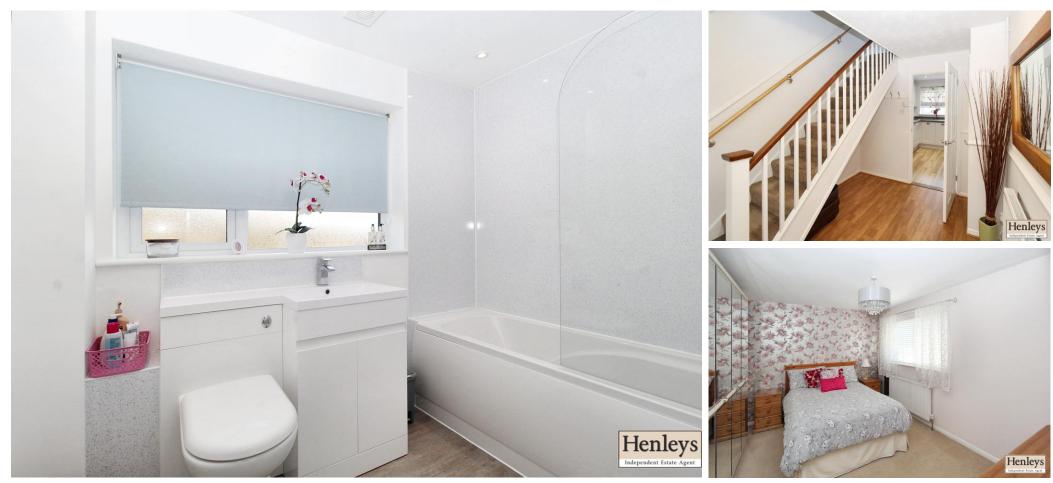

## BATHROOM

LVT flooring, bath, shower, shower screen, sink with vanity unit, toilet, heated towel rail, window to rear.

OUTSIDE Front: Lawn with flower borders.

Rear: Patio area, water butt, storage shed, gate to rear.

BEDROOM 1 Carpet flooring, window to front.

BEDROOM 2 Carpet flooring, window to rear.

OFFICE/WARDROBE Vinyl flooring, window to front.