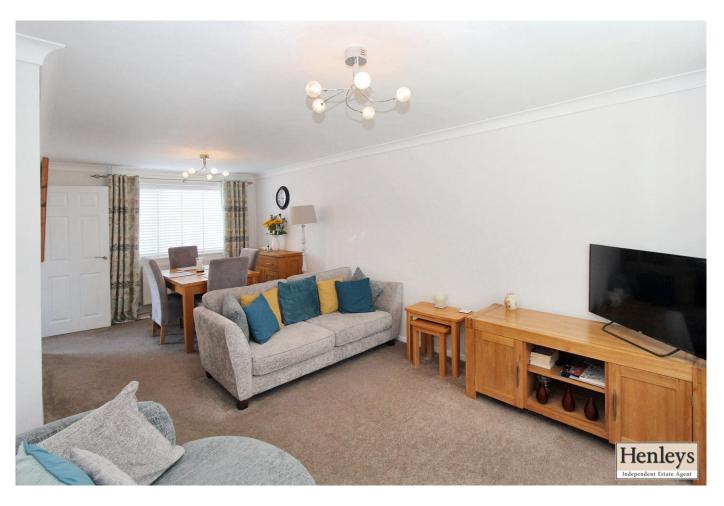

Henleys

Electric Supply: Mains Heating: Mains Gas Water Supply: Mains Sewerage: Mains Broadband Connected: Yes

Rights of Way – None that the vendor is aware of Listed – N/A Conservation Area – No

HALLWAY Laminate flooring, cupboard, stairs to first floor. LIVING ROOM Carpet flooring, windows to front and rear.