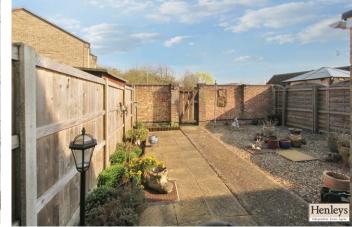

## BATHROOM

LVT flooring, bath, shower, shower screen, sink with vanity unit, toilet, heated towel rail, window to rear.

OUTSIDE Front: Lawn with flower borders.

Rear: Patio area, water butt, storage shed, gate to rear.