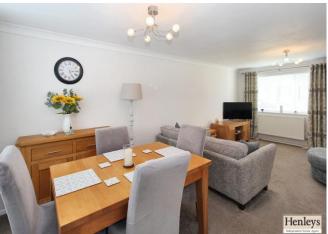

Henleys

Electric Supply: Mains Heating: Mains Gas Water Supply: Mains Sewerage: Mains Broadband Connected: Yes

Rights of Way – None that the vendor is aware of Listed – N/A Conservation Area – No

HALLWAY Laminate flooring, cupboard, stairs to first floor. LIVING ROOM Carpet flooring, windows to front and rear.