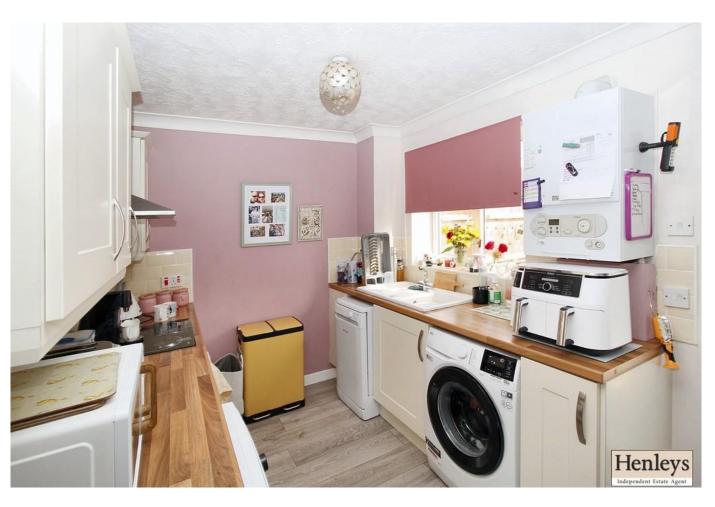

## KITCHEN/DINER

Laminate flooring, shaker style cream base and wall units, wood effect work surface, ceramic hob, extractor, oven, tiled splash back, sink with mixer tap, space for washing machine, dryer and dishwasher, boiler, window to rear, patio doors to garden.