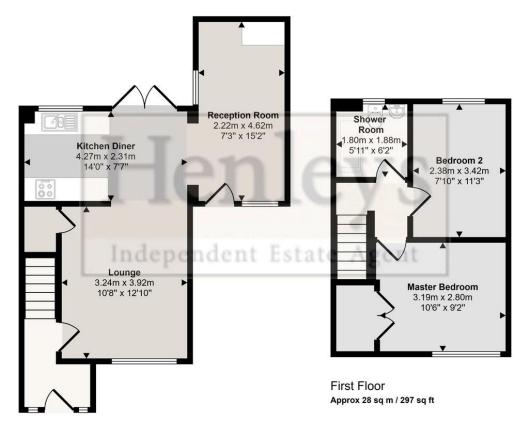

Tenure: Freehold Council Tax Band: B

EPC: TBA

Property Type : Semi-Detached Property Construction: Brick and tile

Number & Types of Room: Please refer to the floorplan

Square Footage: 728 Parking: Driveway

**HALLWAY** 

Laminate flooring, stairs to first floor.

LIVING ROOM

Laminate flooring, under stairs cupboard, window to

front.

## KITCHEN/DINER

Laminate flooring, shaker style cream base and wall units, wood effect work surface, ceramic hob, extractor, oven, tiled splash back, sink with mixer tap, space for washing machine, dryer and dishwasher, boiler, window to rear, patio doors to garden.

#### RECEPTION ROOM

Laminate flooring, doors to front, cream base and wall units, wood effect work surface.

# **BEDROOM 1**

Laminate flooring, built in wardrobe, window to front.

## BEDROOM 2

Carpet flooring, window to rear.

# **BATHROOM**

Vinyl flooring, double shower, pedestal sink, toilet, tiled splash back, window to rear.

#### Approx Gross Internal Area 68 sq m / 728 sq ft

Ground Floor Approx 40 sq m / 432 sq ft

This floorplan is only for illustrative purposes and is not to scale. Measurements of rooms, doors, windows, and any items are approximate