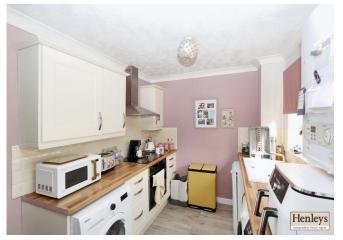

## KITCHEN/DINER

Laminate flooring, shaker style cream base and wall units, wood effect work surface, ceramic hob, extractor, oven, tiled splash back, sink with mixer tap, space for washing machine, dryer and dishwasher, boiler, window to rear, patio doors to garden.