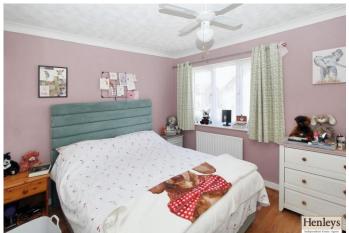

# **BEDROOM 1**

Laminate flooring, built in wardrobe, window to front.

## BEDROOM 2

Carpet flooring, window to rear.