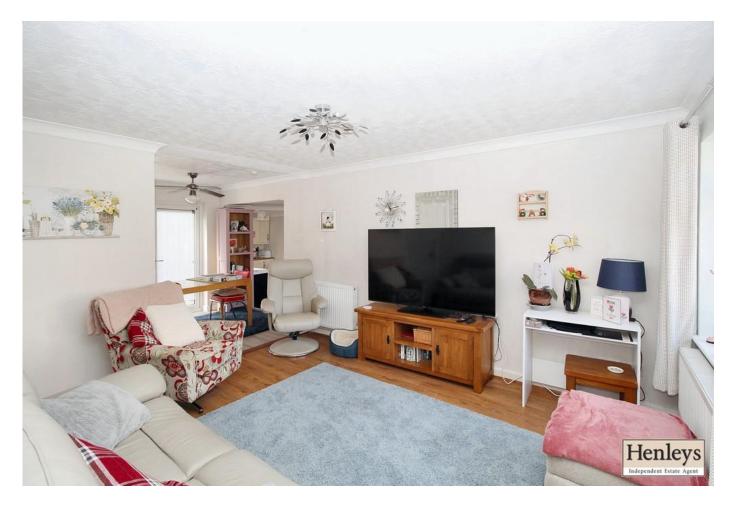

**HALLWAY** 

Laminate flooring, stairs to first floor.

LIVING ROOM

Laminate flooring, under stairs cupboard, window to

front.

#### RECEPTION ROOM

Laminate flooring, doors to front, cream base and wall units, wood effect work surface.