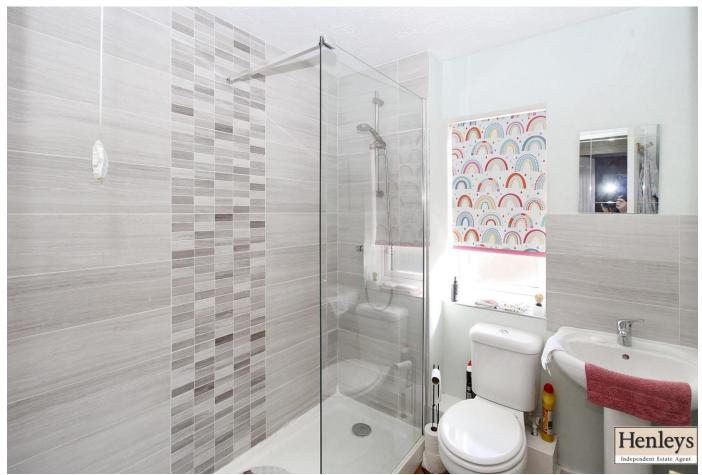

# **BATHROOM**

Vinyl flooring, double shower, pedestal sink, toilet, tiled splash back, window to rear.