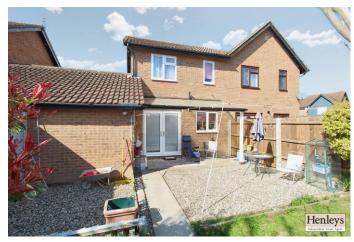

# OUTSIDE

Front: Private driveway.

Rear: Covered patio area, lawn, flower borders, shed.