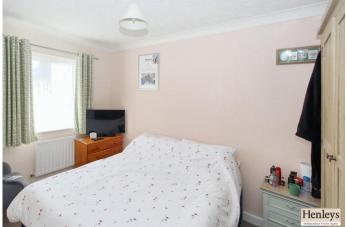

to first floor.

LIVING ROOM

Laminate flooring, under stairs cupboard, window to

front.

## KITCHEN/DINER

Laminate flooring, shaker style cream base and wall units, wood effect work surface, ceramic hob, extractor, oven, tiled splash back, sink with mixer tap, space for washing machine, dryer and dishwasher, boiler, window to rear, patio doors to garden.

#### RECEPTION ROOM

Laminate flooring, doors to front, cream base and wall units, wood effect work surface.

# **BEDROOM 1**

Laminate flooring, built in wardrobe, window to front.

## BEDROOM 2

Carpet flooring, window to rear.

# **BATHROOM**

Vinyl flooring, double shower, pedestal sink, toilet, tiled splash back, window to rear.

# OUTSIDE

Front: Private driveway.

Rear: Covered patio area, lawn, flower borders, shed.



















#### Approx Gross Internal Area 68 sq m / 728 sq ft



Ground Floor Approx 40 sq m / 432 sq ft

This floorplan is only for illustrative purposes and is not to scale. Measurements of rooms, doors, windows, and any items are approximate



EPC to follow