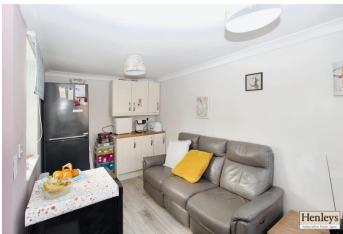

#### RECEPTION ROOM

Laminate flooring, doors to front, cream base and wall units, wood effect work surface.