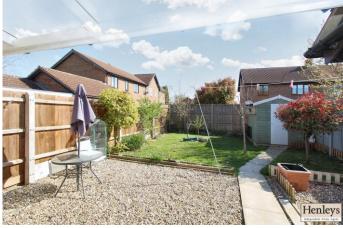

# OUTSIDE

Front: Private driveway.

Rear: Covered patio area, lawn, flower borders, shed.