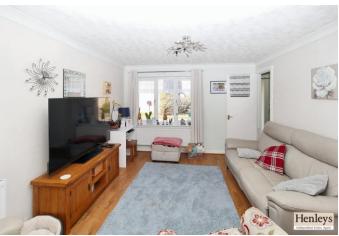

**HALLWAY** 

Laminate flooring, stairs to first floor.

LIVING ROOM

Laminate flooring, under stairs cupboard, window to

front.

#### RECEPTION ROOM

Laminate flooring, doors to front, cream base and wall units, wood effect work surface.