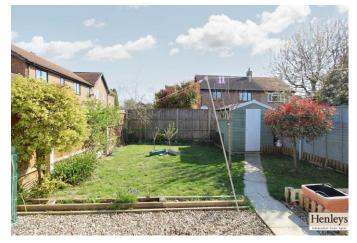

# OUTSIDE

Front: Private driveway.

Rear: Covered patio area, lawn, flower borders, shed.