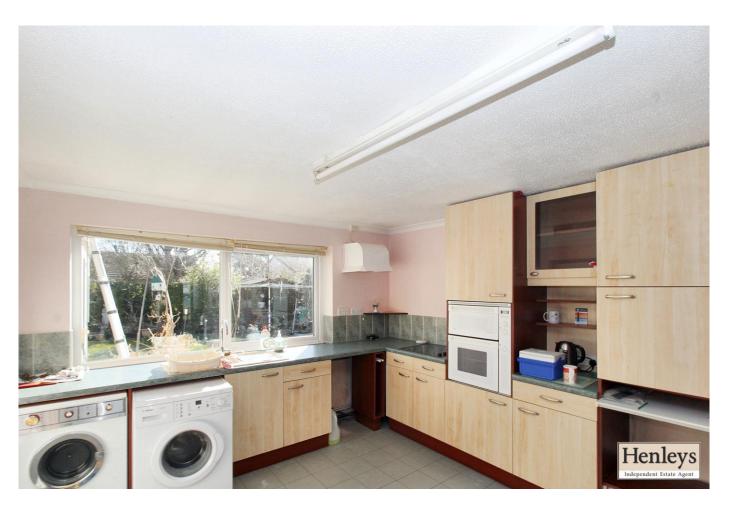

## KITCHEN

Tiled flooring, range of wood base and wall units, granite effect work surface, tiled splash back, ceramic hob, double oven, sink with mixer tap, space for washing machine, dryer and fridge, window to rear.