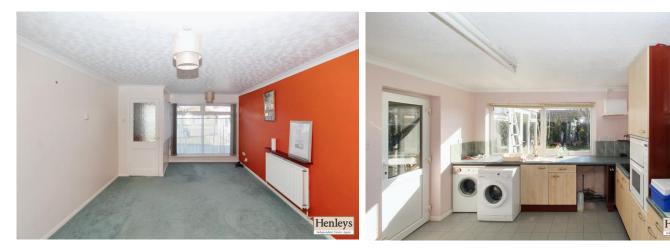

LIVING ROOM Carpet flooring, window to front.

## KITCHEN

Tiled flooring, range of wood base and wall units, granite effect work surface, tiled splash back, ceramic hob, double oven, sink with mixer tap, space for washing machine, dryer and fridge, window to rear.