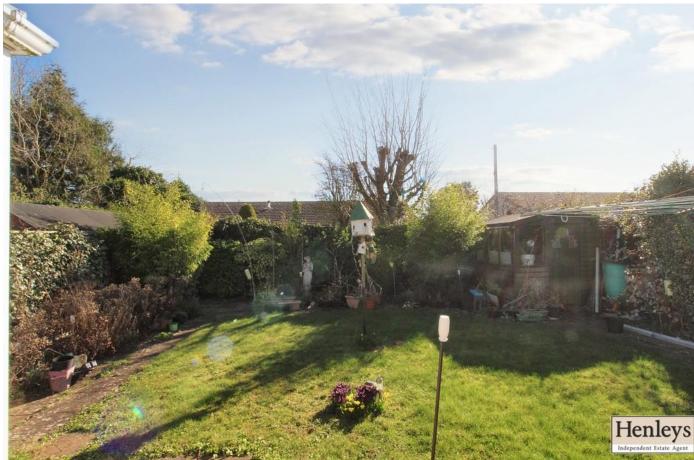

## OUTSIDE

Front: Single garage with light and power, off road parking, lawn with mature shrubs, gate to garden.

Rear: Patio area, lawn with mature shrubs, shed.

Approx Gross Internal Area 114 sq m / 1227 sq ft