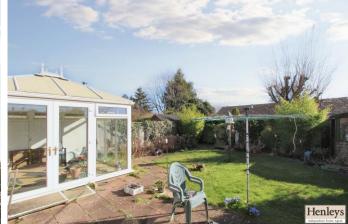

CONSERVATORY Laminate flooring, french doors to garden.

BEDROOM 1 Carpet flooring, window to front.

BEDROOM 2 Carpet flooring, cupboard, window to rear.

## OUTSIDE

Front: Single garage with light and power, off road parking, lawn with mature shrubs, gate to garden.

Rear: Patio area, lawn with mature shrubs, shed.

Approx Gross Internal Area 114 sq m / 1227 sq ft