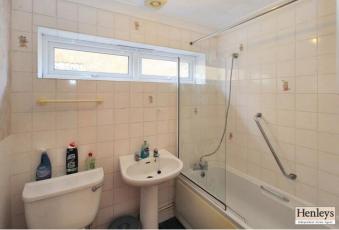

## BATHROOM

Laminate flooring, bath, shower mixer tap, shower screen, pedestal sink, toilet, tiled splash back, window to side.