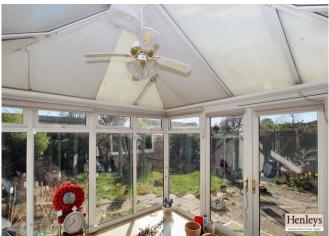

CONSERVATORY Laminate flooring, french doors to garden.

BEDROOM 1 Carpet flooring, window to front.

BEDROOM 2 Carpet flooring, cupboard, window to rear.