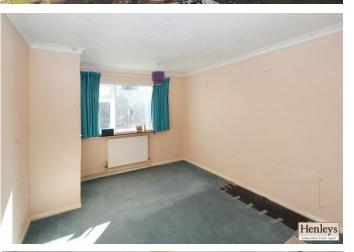

LIVING ROOM Carpet flooring, window to front.

CONSERVATORY Laminate flooring, french doors to garden.

BEDROOM 1 Carpet flooring, window to front.

BEDROOM 2 Carpet flooring, cupboard, window to rear.