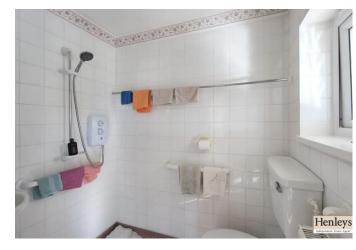

## BATHROOM

Laminate flooring, bath, shower mixer tap, shower screen, pedestal sink, toilet, tiled splash back, window to side.