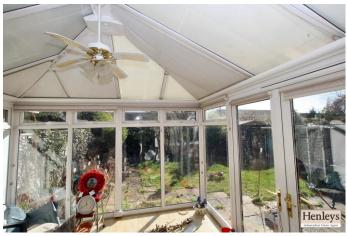

CONSERVATORY Laminate flooring, french doors to garden.

BEDROOM 1 Carpet flooring, window to front.

BEDROOM 2 Carpet flooring, cupboard, window to rear.