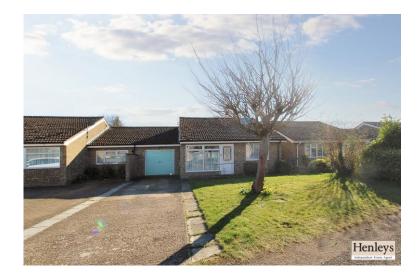

## Henleys

Independent Estate Agent

We are pleased to offer this link detached two bedroom bungalow with no onward chain. The property benefits from a single garage with off road parking, private garden and is in a popular location within walking distance to town.

## OUTSIDE

Front: Single garage with light and power, off road parking, lawn with mature shrubs, gate to garden.

Rear: Patio area, lawn with mature shrubs, shed.

Approx Gross Internal Area 114 sq m / 1227 sq ft