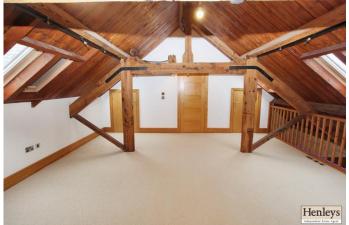

od effect work surface, ceramic hob with extractor over, electric oven and microwave, integrated dishwasher, fridge/freezer, tiled splash back, space for washing machine, sink with mixer tap.

## LIVING ROOM

Wood flooring, vaulted ceiling, feature windows.

#### **HALLWAY**

Carpet flooring, airing cupboard, spiral staircase to main bedroom.

### BEDROOM 2

Carpet flooring, vaulted ceiling, window to front.

### **BATHROOM**

Tiled flooring, double shower, toilet, sink with vanity, tiled splash back.

#### MASTER BEDROOM

Carpet flooring, exposed beams, ensuite.

# **ENSUITE**

Tiled flooring, shower, toilet, sink with vanity, feature window.

# **OUTSIDE**

Communal decked area overlooking the river and gardens. One allocated covered carport space plus communal visitors spaces.

















#### Approx Gross Internal Area 89 sq m / 958 sq ft



This floorplan is only for illustrative purposes and is not to scale. Measurements of rooms, doors, windows, and any items are approximate and no responsibility is taken for any error, omission or mis-statement. Icons of items such as bathroom suites are representations only and may not look like the real items. Made with Made Snappy 360.