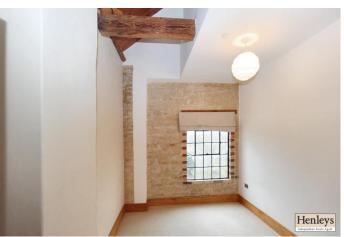

ect work surface, ceramic hob with extractor over, electric oven and microwave, integrated dishwasher, fridge/freezer, tiled splash back, space for washing machine, sink with mixer tap.

## LIVING ROOM

Wood flooring, vaulted ceiling, feature windows.

#### **HALLWAY**

Carpet flooring, airing cupboard, spiral staircase to main bedroom.

### BEDROOM 2

Carpet flooring, vaulted ceiling, window to front.

### **BATHROOM**

Tiled flooring, double shower, toilet, sink with vanity, tiled splash back.

#### MASTER BEDROOM

Carpet flooring, exposed beams, ensuite.

# **ENSUITE**

Tiled flooring, shower, toilet, sink with vanity, feature window.

# **OUTSIDE**

Communal decked area overlooking the river and gardens. One allocated covered carport space plus communal visitors spaces.

















#### Approx Gross Internal Area 89 sq m / 958 sq ft



This floorplan is only for illustrative purposes and is not to scale. Measurements of rooms, doors, windows, and any items are approximate and no responsibility is taken for any error, omission or mis-statement. Icons of items such as bathroom suites are representations only and may not look like the real items. Made with Made Snappy 360.