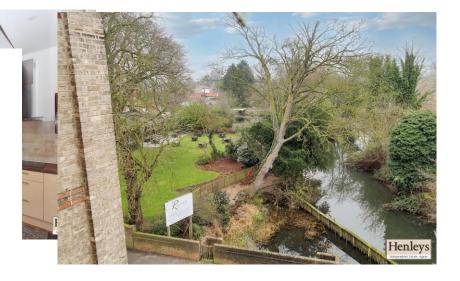

Heneys Suggestion of the state of the state

Modern Stylish Penthouse two bedroom apartment situated in the former Flour Mill dating back to the early 1900's and is offered with no onward chain. The apartment benefits from views of the river Lark and gardens of the Riverside Hotel.

# **OUTSIDE**

Communal decked area overlooking the river and gardens. One allocated covered carport space plus communal visitors spaces.