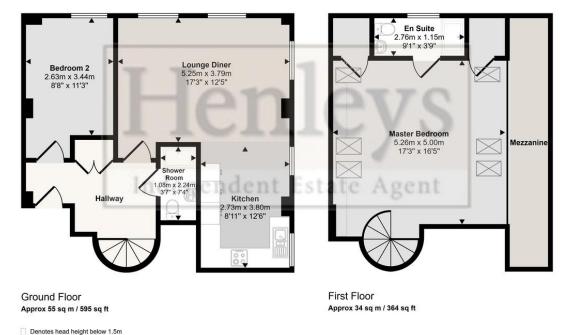

Tenure: Leasehold Council Tax Band: C

EPC: D

Property Type : Apartment

Property Construction: Brick and tile

Number & Types of Room: Please refer to the floorplan

Square Footage: 958

Parking: Allocated Parking

#### Approx Gross Internal Area 89 sq m / 958 sq ft

This floorplan is only for illustrative purposes and is not to scale. Measurements of rooms, doors, windows, and any items are approximate and no responsibility is taken for any error, omission or mis-statement. Icons of items such as bathroom suites are representations only and may not look like the real items. Made with Made Snappy 360.