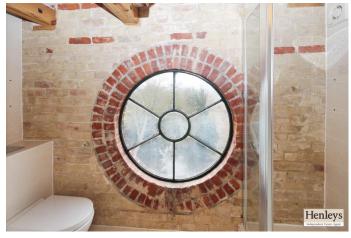

### **BATHROOM**

Tiled flooring, double shower, toilet, sink with vanity, tiled splash back.

# **ENSUITE**

Tiled flooring, shower, toilet, sink with vanity, feature window.