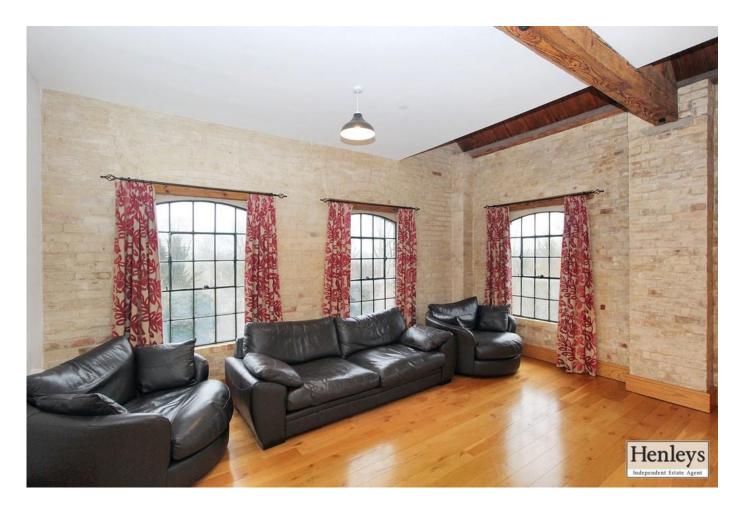

Heneys Suggestion of the state of the state



Modern Stylish Penthouse two bedroom apartment situated in the former Flour Mill dating back to the early 1900's and is offered with no onward chain. The apartment benefits from views of the river Lark and gardens of the Riverside Hotel.

Tenure: Leasehold Council Tax Band: C

EPC: D

Property Type : Apartment

Property Construction: Brick and tile

Number & Types of Room: Please refer to the floorplan

Square Footage: 958

Parking: Allocated Parking

**Utilities / Services** 

Electric Supply: Mains

Heating: Underfloor Heating

Water Supply: Mains Sewerage: Mains

**Broadband Connected: Yes** 

Rights of Way - None that the vendor is aware of

Listed - N/A

Conservation Area - No

#### **KITCHEN**

Wood flooring, modern cream gloss base an