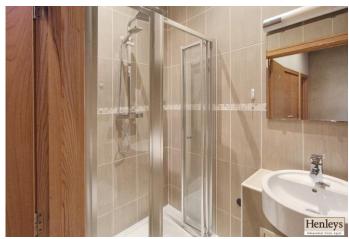

### **BATHROOM**

Tiled flooring, double shower, toilet, sink with vanity, tiled splash back.