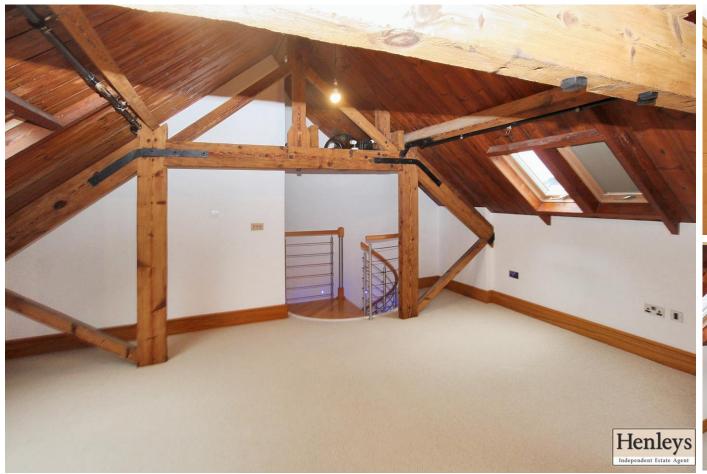

#### MASTER BEDROOM

Carpet flooring, exposed beams, ensuite.

### BEDROOM 2

Carpet flooring, vaulted ceiling, window to front.