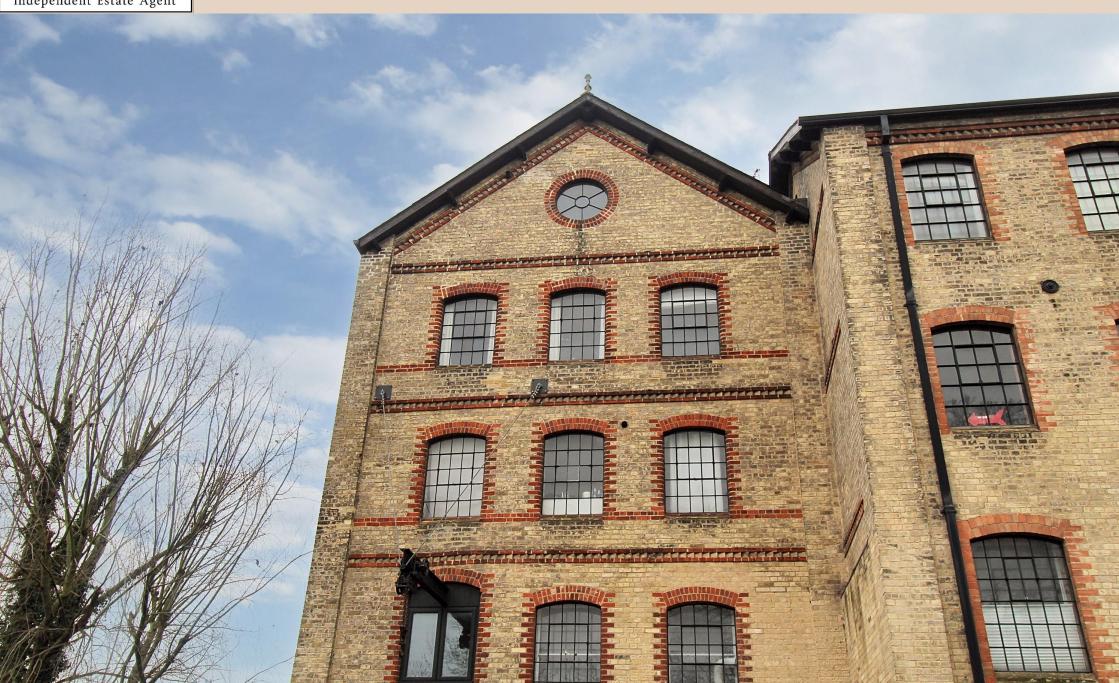

Heneys Suggestion of the state of the state

Modern Stylish Penthouse two bedroom apartment situated in the former Flour Mill dating back to the early 1900's and is offered with no onward chain. The apartment benefits from views of the river Lark and gardens of the Riverside Hotel.