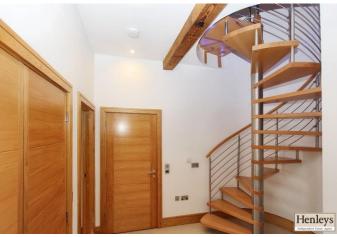

#### **HALLWAY**

Carpet flooring, airing cupboard, spiral staircase to main bedroom.