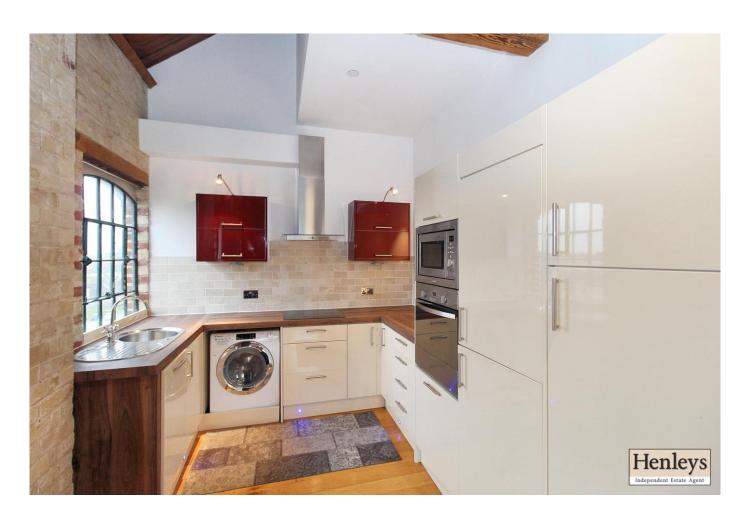

#### **KITCHEN**

Wood flooring, modern cream gloss base and eye level units, wood effect work surface, ceramic hob with extractor over, electric oven and microwave, integrated dishwasher, fridge/freezer, tiled splash back, space for washing machine, sink with mixer tap.