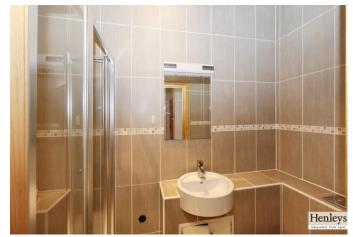

### **BATHROOM**

Tiled flooring, double shower, toilet, sink with vanity, tiled splash back.