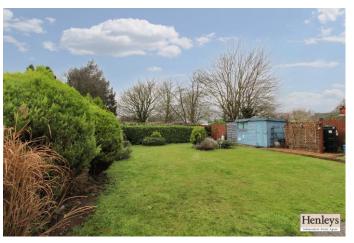

# OUTSIDE

Front: Single garage with pedestrian access, off road parking, good size front garden with mature shrubs.

Rear: Patio area, mostly laid to lawn with mature hedging and shrubs, large shed.