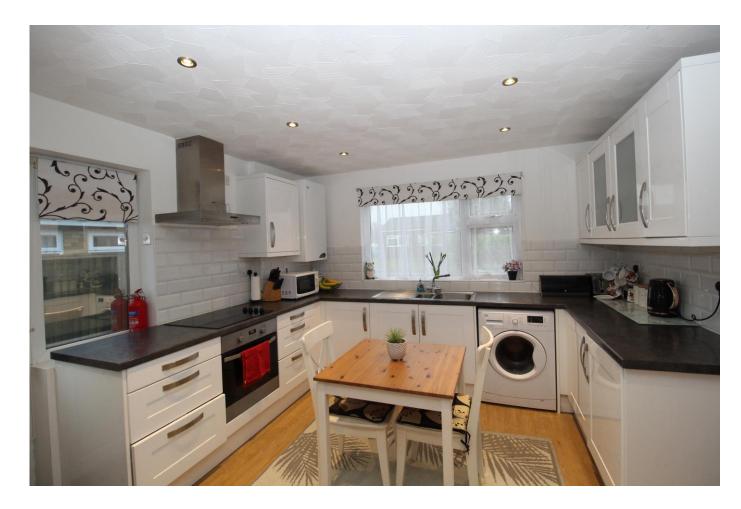

### **KITCHEN**

Range of modern base and eye level units, ceramic hob with extractor over, oven, space for washing machine, stainless steel sink with mixer tap, window to front, door to side.