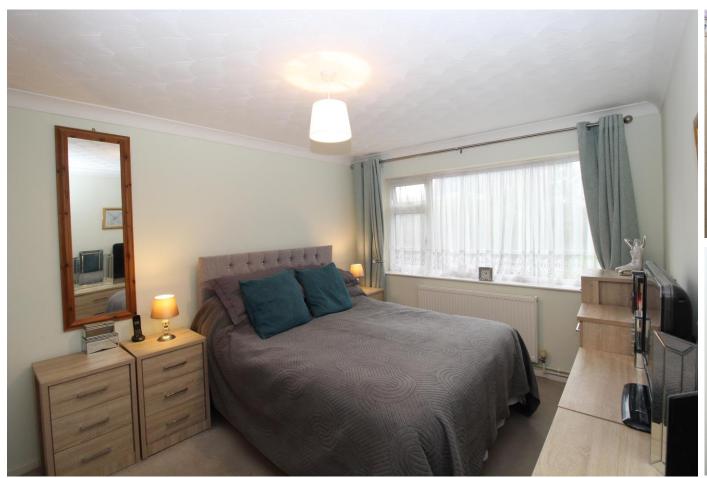

### BEDROOM 1

Carpet flooring, window to rear.

## BEDROOM 2

Carpet flooring, window to rear.