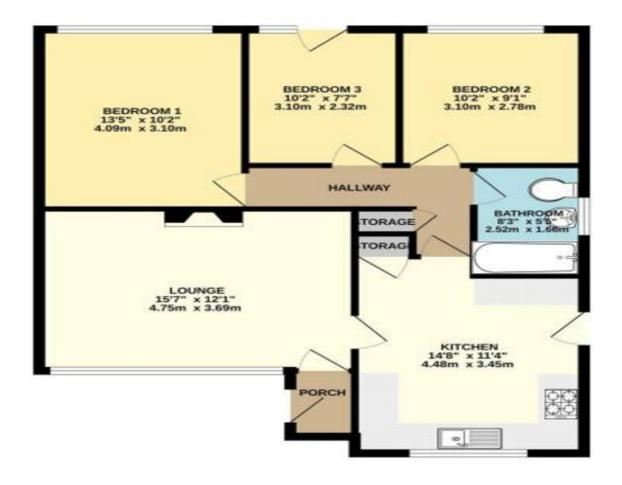

Tenure: Freehold Council Tax Band: C

EPC: D

Property Type: Detached

Property Construction: Brick and tile

Number & Types of Room: Please refer to the floorplan

Square Footage: Parking: Driveway

**Utilities / Services** 

Carpet flooring, feature fireplace, window to front.

### **KITCHEN**

Range of modern base and eye level units, ceramic hob with extractor over, oven, space for washing machine, stainless steel sink with mixer tap, window to front, door to side.

### BEDROOM 1

Carpet flooring, window to rear.

## BEDROOM 2

Carpet flooring, window to rear.

### BEDROOM 3

LVT flooring, french doors to garden.

### **BATHROOM**

Vinyl flooring, bath with shower over, tiled splash back, sink, toilet, window to side.

# OUTSIDE

Front: Single garage with pedestrian access, off road parking, good size front garden with mature shrubs.

Rear: Patio area, mostly laid to lawn with mature hedging and shrubs, large shed.