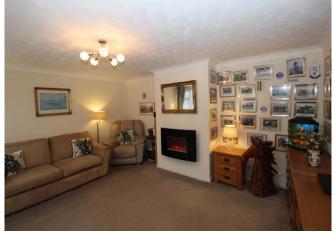

f Way – None that the vendor is aware of

Listed-N/A

Conservation Area - No

LIVING ROOM

Carpet flooring, feature fireplace, window to front.

### **KITCHEN**

Range of modern base and eye level units, ceramic hob with extractor over, oven, space for washing machine, stainless steel sink with mixer tap, window to front, door to side.

### BEDROOM 1

Carpet flooring, window to rear.

## BEDROOM 2

Carpet flooring, window to rear.

### BEDROOM 3

LVT flooring, french doors to garden.

### **BATHROOM**

Vinyl flooring, bath with shower over, tiled splash back, sink, toilet, window to side.

# OUTSIDE

Front: Single garage with pedestrian access, off road parking, good size front garden with mature shrubs.

Rear: Patio area, mostly laid to lawn with mature hedging and shrubs, large shed.



















#### GROUND FLOOR







yeards every without the season that the season of the sea