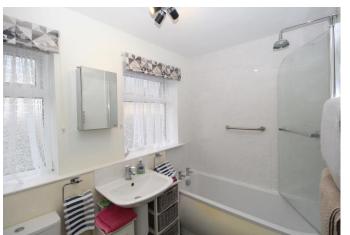

### **BATHROOM**

Vinyl flooring, bath with shower over, tiled splash back, sink, toilet, window to side.