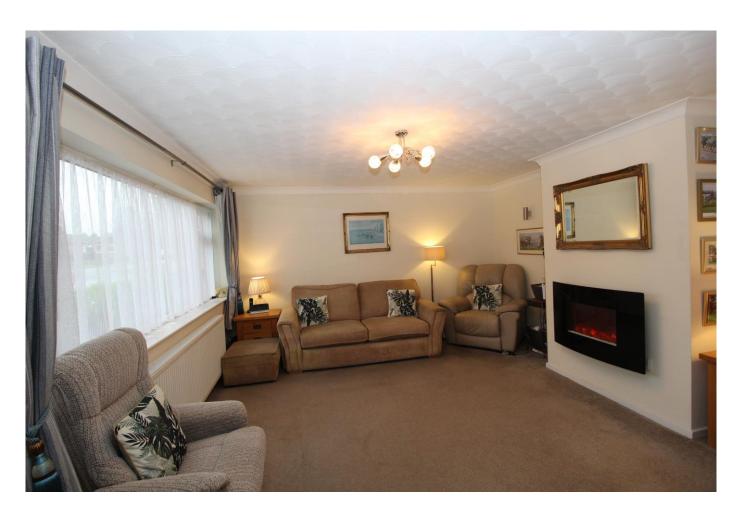

of Way – None that the vendor is aware of

Listed-N/A

Conservation Area - No

LIVING ROOM

Carpet flooring, feature fireplace, window to front.

### **KITCHEN**

Range of modern base and eye level units, ceramic hob with extractor over, oven, space for washing machine, stainless steel sink with mixer tap, window to front, door to side.

### BEDROOM 1

Carpet flooring, window to rear.

## BEDROOM 2

Carpet flooring, window to rear.

### BEDROOM 3

LVT flooring, french doors to garden.

### **BATHROOM**

Vinyl flooring, bath with shower over, tiled splash back, sink, toilet, window to side.

# OUTSIDE

Front: Single garage with pedestrian access, off road parking, good size front garden with mature shrubs.

Rear: Patio area, mostly laid to lawn with mature hedging and shrubs, large shed.



















#### GROUND FLOOR







yeards every without the season that the season of the sea