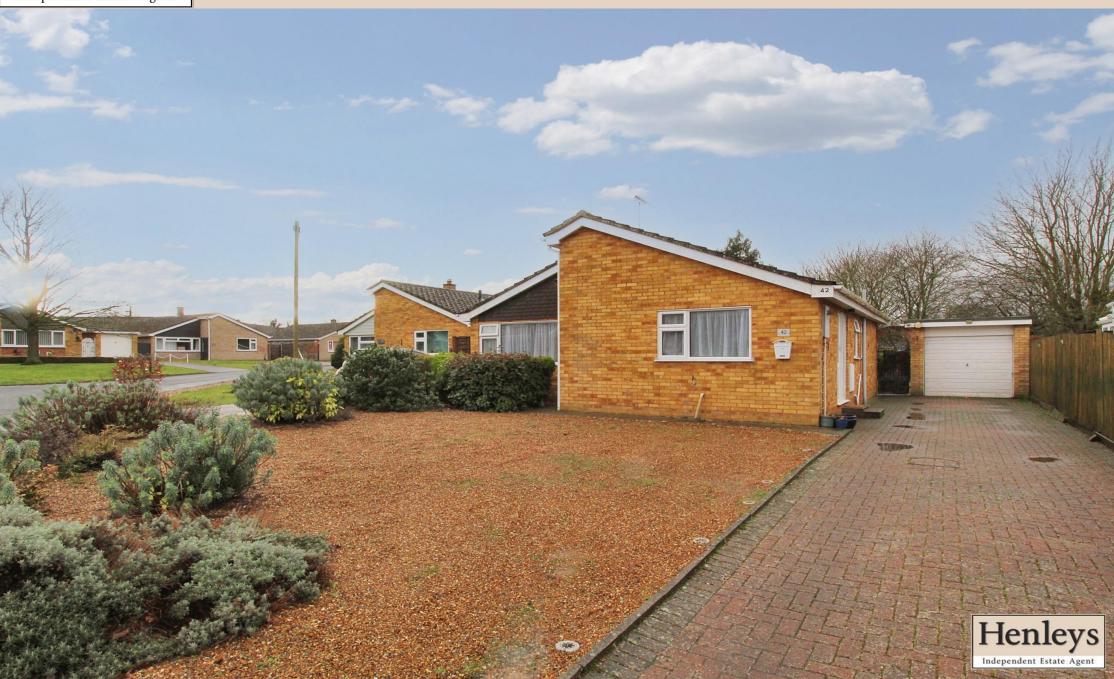

We are pleased to offer this three bedroom detached bungalow situated on the popular Woodland area of Lakenheath. The property offers good size accomodation including a spacious living room, good size modern kitchen and three good sized bedrooms. The property also benefits from a single garage and off road parking with a large garden.

# OUTSIDE

Front: Single garage with pedestrian access, off road parking, good size front garden with mature shrubs.

Rear: Patio area, mostly laid to lawn with mature hedging and shrubs, large shed.