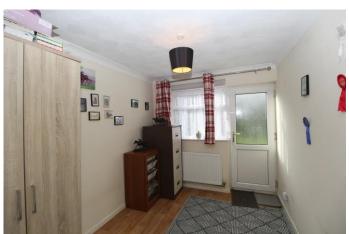

– None that the vendor is aware of

Listed-N/A

Conservation Area - No

LIVING ROOM

Carpet flooring, feature fireplace, window to front.

### **KITCHEN**

Range of modern base and eye level units, ceramic hob with extractor over, oven, space for washing machine, stainless steel sink with mixer tap, window to front, door to side.

### BEDROOM 1

Carpet flooring, window to rear.

## BEDROOM 2

Carpet flooring, window to rear.

### BEDROOM 3

LVT flooring, french doors to garden.

### **BATHROOM**

Vinyl flooring, bath with shower over, tiled splash back, sink, toilet, window to side.

# OUTSIDE

Front: Single garage with pedestrian access, off road parking, good size front garden with mature shrubs.

Rear: Patio area, mostly laid to lawn with mature hedging and shrubs, large shed.



















#### GROUND FLOOR







yeards every without the season that the season of the sea