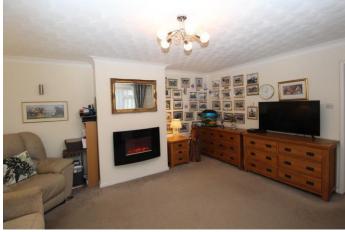

Way – None that the vendor is aware of

Listed-N/A

Conservation Area - No

LIVING ROOM

Carpet flooring, feature fireplace, window to front.

### **KITCHEN**

Range of modern base and eye level units, ceramic hob with extractor over, oven, space for washing machine, stainless steel sink with mixer tap, window to front, door to side.

### BEDROOM 1

Carpet flooring, window to rear.

## BEDROOM 2

Carpet flooring, window to rear.

### BEDROOM 3

LVT flooring, french doors to garden.

### **BATHROOM**

Vinyl flooring, bath with shower over, tiled splash back, sink, toilet, window to side.

# OUTSIDE

Front: Single garage with pedestrian access, off road parking, good size front garden with mature shrubs.

Rear: Patio area, mostly laid to lawn with mature hedging and shrubs, large shed.



















#### GROUND FLOOR







yeards every without the season that the season of the sea