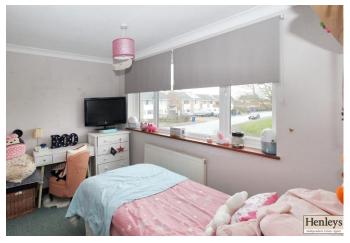

## BEDROOM 2

Carpet flooring, window to rear.

## BEDROOM 3

Carpet flooring, built in wardrobes, window to front.

## **BEDROOM 4**

Carpet flooring, window to rear.