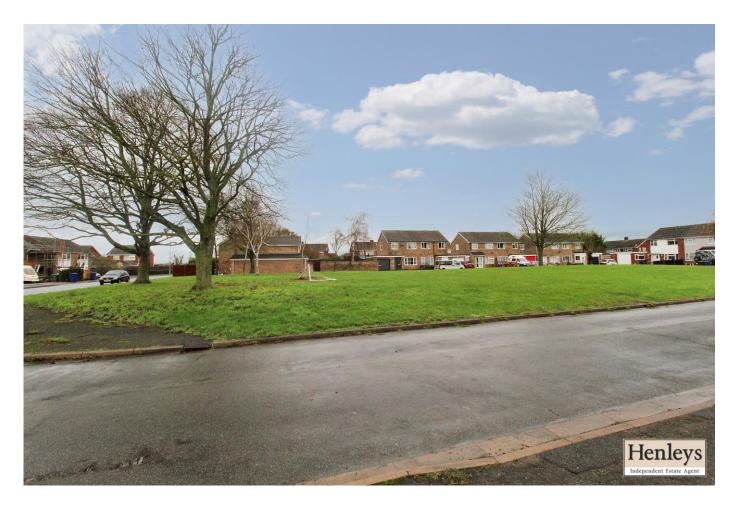

Henleys

This four bedroom semi detached home is situated in front of the green in a cul de sac position with views over farmland in the charming village of West Row. The property benefits from a single garage with off road parking and private garden.