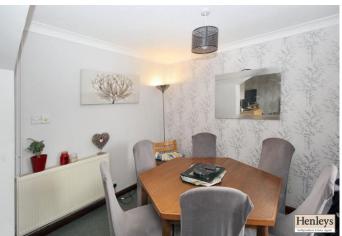

fridge/freezer, washing machine and dishwasher, window to front.

# LIVING ROOM

Carpet flooring, arch to dining room, patio doors to garden, window to rear.

## **DINING ROOM**

Carpet flooring, patio doors to garden.

# **BEDROOM 1**

Wood flooring, window to rear, ensuite.

#### **ENSUITE**

Tiled flooring, double shower, toilet, sink with vanity unit, window to front.

## BEDROOM 2

Carpet flooring, window to rear.

## BEDROOM 3

Carpet flooring, built in wardrobes, window to front.

## **BEDROOM 4**

Carpet flooring, window to rear.

#### **BATHROOM**

Tiled flooring, bath with shower over, pedestal sink, toilet, window to front.

# **OUTSIDE**

Front: Single garage with off road parking, side access to garden.

Rear: Patio area, lawn, oil tank, brick shed, views over farmland.



















#### Approx Gross Internal Area 119 sq m / 1276 sq ft



Ground Floor Approx 61 sq m / 659 sq ft

This floorplan is only for illustrative purposes and is not to scale. Measurements of rooms, doors, windows, and any items are approximate and no responsibility is taken for any error, omission or mis-statement. Icoms of items such as bathroom sultes are representations only and may not look like the real items. Made with Made Snappy 360.