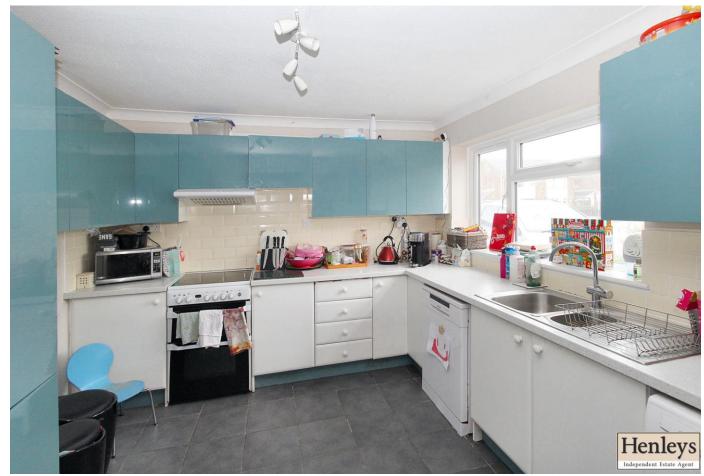

**PORCH** 

Tiled flooring, door to garage.

**HALLWAY** 

Carpet flooring.

**KITCHEN** 

Tiled flooring, range of base and eye level units, work surface with tiled splash back, cooker with extractor

over, space for fridge/freezer, washing machine and dishwasher, window to front.