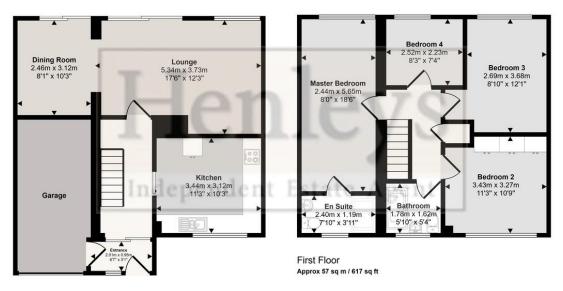

Tenure: Freehold Council Tax Band: C

EPC: E

Property Type : Semi-Detached Property Construction: Brick and tile

Number & Types of Room: Please refer to the floorplan

Square Footage: 1276

Parking: Single Garage Driveway

**PORCH** 

Tiled flooring, door to garage.

**HALLWAY** 

Carpet flooring.

**KITCHEN** 

Tiled flooring, range of base and eye level units, work surface with tiled splash back, cooker with extractor

over, space for fridge/freezer, washing machine and dishwasher, window to front.

# LIVING ROOM

Carpet flooring, arch to dining room, patio doors to garden, window to rear.

## **DINING ROOM**

Carpet flooring, patio doors to garden.

# **BEDROOM 1**

Wood flooring, window to rear, ensuite.

#### **ENSUITE**

Tiled flooring, double shower, toilet, sink with vanity unit, window to front.

## BEDROOM 2

Carpet flooring, window to rear.

## BEDROOM 3

Carpet flooring, built in wardrobes, window to front.

## **BEDROOM 4**

Carpet flooring, window to rear.

#### **BATHROOM**

Tiled flooring, bath with shower over, pedestal sink, toilet, window to front.

#### Approx Gross Internal Area 119 sq m / 1276 sq ft

Ground Floor Approx 61 sq m / 659 sq ft

This floorplan is only for illustrative purposes and is not to scale. Measurements of rooms, doors, windows, and any items are approximate and no responsibility is taken for any error, omission or mis-statement. Icoms of items such as bathroom sultes are representations only and may not look like the real items. Made with Made Snappy 360.