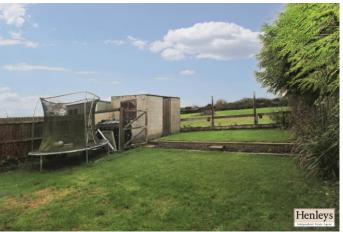

# **OUTSIDE**

Front: Single garage with off road parking, side access to garden.

Rear: Patio area, lawn, oil tank, brick shed, views over farmland.