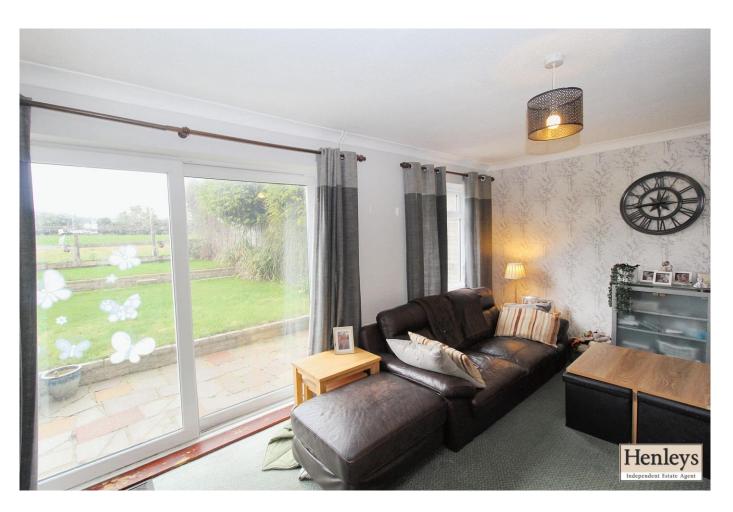

# LIVING ROOM

Carpet flooring, arch to dining room, patio doors to garden, window to rear.

## **DINING ROOM**

Carpet flooring, patio doors to garden.