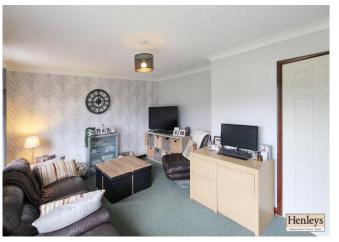

# LIVING ROOM

Carpet flooring, arch to dining room, patio doors to garden, window to rear.