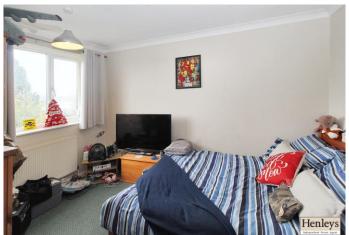

## BEDROOM 2

Carpet flooring, window to rear.

## BEDROOM 3

Carpet flooring, built in wardrobes, window to front.

## **BEDROOM 4**

Carpet flooring, window to rear.