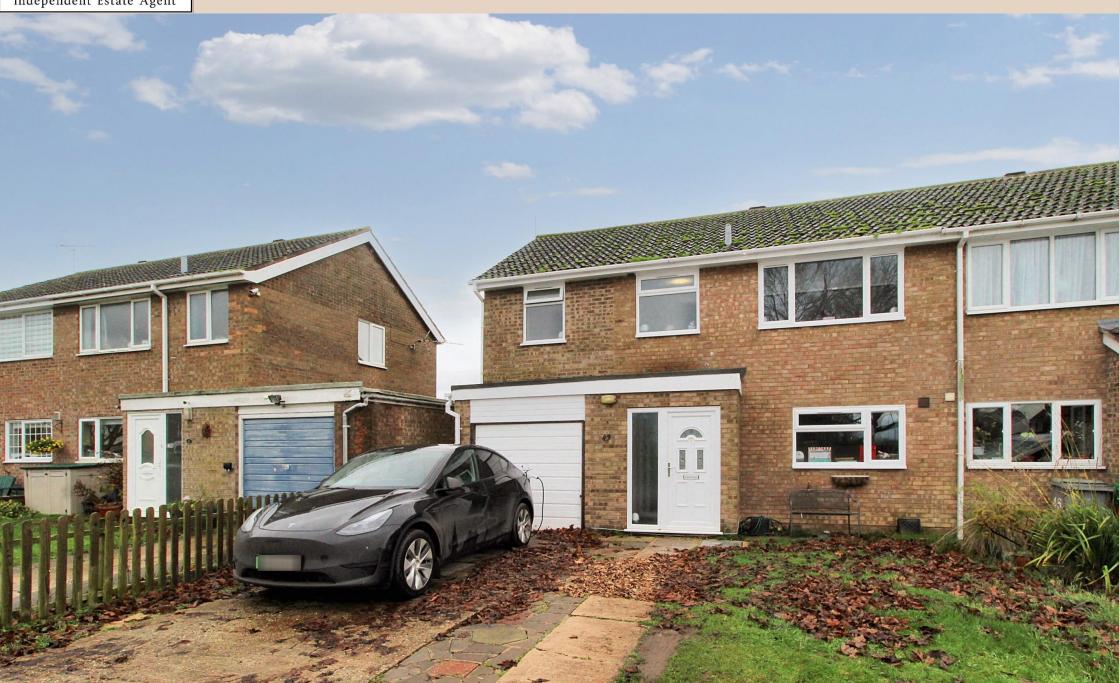

Henleys

This four bedroom semi detached home is situated in front of the green in a cul de sac position with views over farmland in the charming village of West Row. The property benefits from a single garage with off road parking and private garden.

Tenure: Freehold Council Tax Band: C

EPC: E

Property Type : Semi-Detached Property Construction: Brick and tile

Number & Types of Room: Please refer to the floorplan

Square Footage: 1276

Parking: Single Garage Driveway

# **OUTSIDE**

Front: Single garage with off road parking, side access to garden.

Rear: Patio area, lawn, oil tank, brick shed, views over farmland.