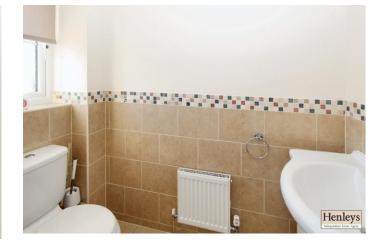

### BATHROOM

LVT flooring, bath, sink with vanity unit, toilet, fully tiled, window to front.