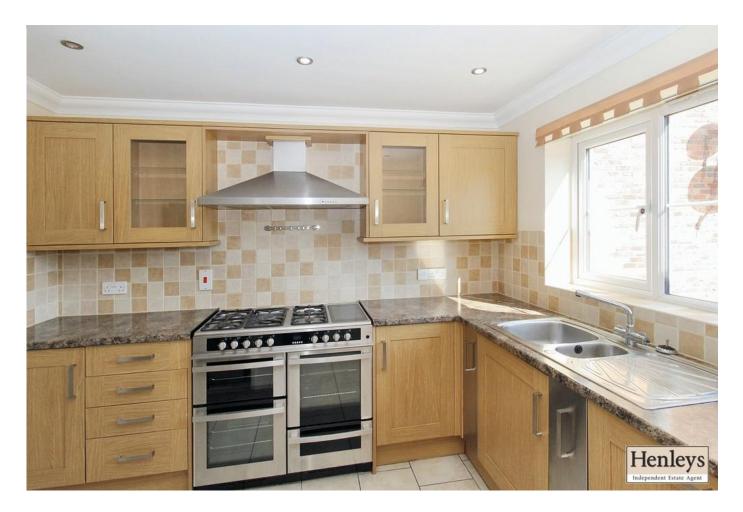

## KITCHEN

LVT flooring, modern base and eye level units, marble effect work surface, tiled splash back, range oven with extractor, dishwasher, sink with mixer tap, window to side.