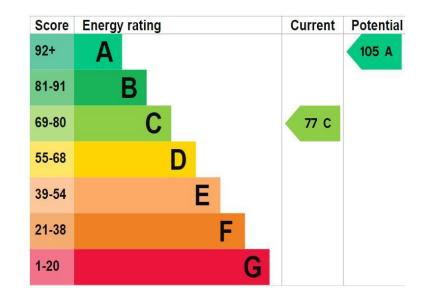

Tenure: Freehold Council Tax Band: C EPC: C Property Type : Semi-Detached Property Construction: Brick and tile Number & Types of Room: Please refer to the floorplan Square Footage: 1081 Parking: Driveway