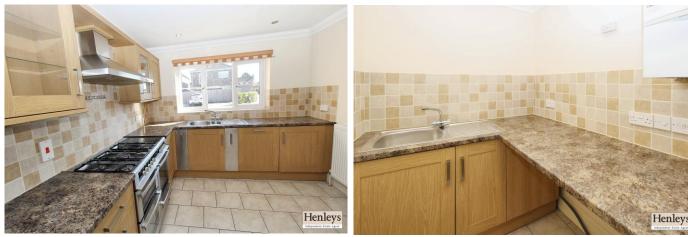

## KITCHEN

LVT flooring, modern base and eye level units, marble effect work surface, tiled splash back, range oven with extractor, dishwasher, sink with mixer tap, window to side.