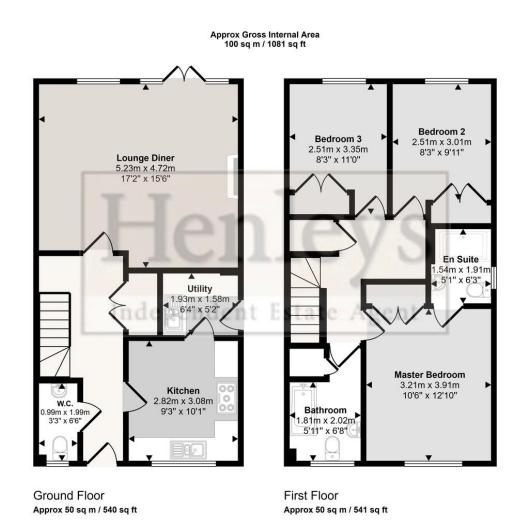

Tenure: Freehold Council Tax Band: C EPC: C Property Type : Semi-Detached Property Construction: Brick and tile Number & Types of Room: Please refer to the floorplan Square Footage: 1081 Parking: Driveway

LIVING ROOM Laminate flooring, fireplace, french doors to garen.

## KITCHEN

LVT flooring, modern base and eye level units, marble effect work surface, tiled splash back, range oven with extractor, dishwasher, sink with mixer tap, window to side.

## CLOAKROOM

Laminate flooring, pedestal sink, toilet, tiled splash back.

MASTER BEDROOM Carpet flooring, window to front, ensuite.

ENSUITE LVT flooring, double shower, sink, toilet.

BEDROOM 2 Carpet, flooring, built in wardrobes, window to rear.

BEDROOM 3 Carpet flooring, built in wardrobes, window to rear.

### BATHROOM

LVT flooring, bath, sink with vanity unit, toilet, fully tiled, window to front.

## OUTSIDE

Front: Parking, paved walkway to front door, gravel area.

Rear: Patio area, mostly laid to gravel.

<image>

This floorplan is only for illustrative purposes and is not to scale. Measurements of rooms, doors, windows, and any items are approximate and no responsibility is taken for any error, omission or mis-statement. Icons of items such as bathroom suites are representations only and more representative literate transformer and the unit Mode Scale and Scale