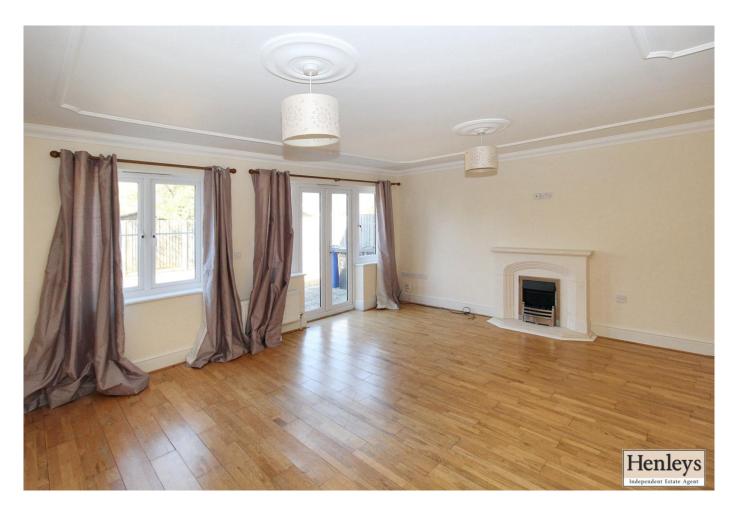

A Conservation Area – No

LIVING ROOM Laminate flooring, fireplace, french doors to garen.

## KITCHEN

LVT flooring, modern base and eye level units, marble effect work surface, tiled splash back, range oven with extractor, dishwasher, sink with mixer tap, window to side.

## CLOAKROOM

Laminate flooring, pedestal sink, toilet, tiled splash back.

MASTER BEDROOM Carpet flooring, window to front, ensuite.

ENSUITE LVT flooring, double shower, sink, toilet.

BEDROOM 2 Carpet, flooring, built in wardrobes, window to rear.

BEDROOM 3 Carpet flooring, built in wardrobes, window to rear.

### BATHROOM

LVT flooring, bath, sink with vanity unit, toilet, fully tiled, window to front.

## OUTSIDE

Front: Parking, paved walkway to front door, gravel area.

Rear: Patio area, mostly laid to gravel.

















<image>



This floorplan is only for illustrative purposes and is not to scale. Measurements of rooms, doors, windows, and any items are approximate and no responsibility is taken for any error, omission or mis-statement. Icons of items such as bathroom suites are representations only and more representative literate transformer and the unit Mode Scale and Scale

16 High Street, Mildenhall, Bury St Edmunds, Suffolk, IP28 7EQ www.henleysestateagent.co.uk enquiries@henleysestateagent.co.uk 01638 716439 Agents Note: Whilst every care has been taken to prepare these sales particulars, they are for guidance purposes only. All measurements are approximate are for general guidance purposes only and whilst every care has been taken to ensure their accuracy, they should not be reli