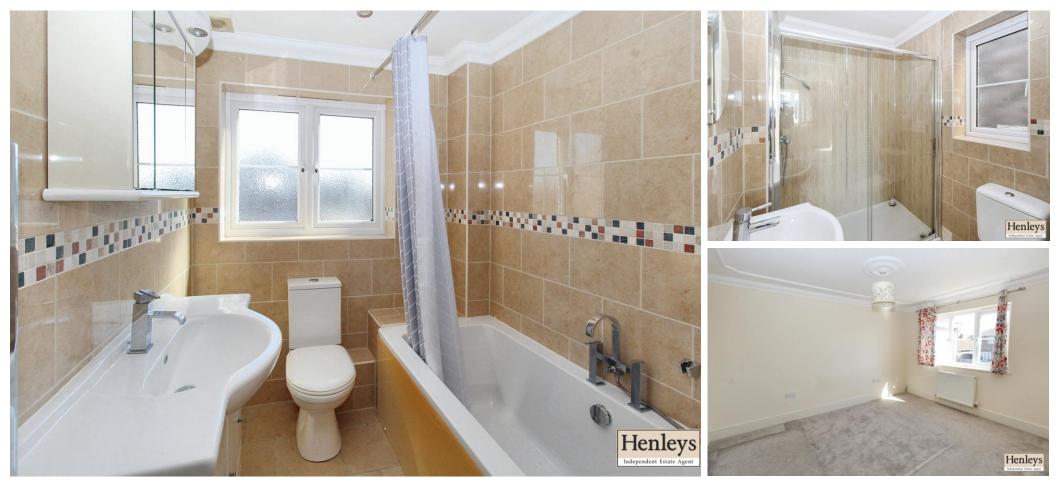

### BATHROOM

LVT flooring, bath, sink with vanity unit, toilet, fully tiled, window to front.

## CLOAKROOM

Laminate flooring, pedestal sink, toilet, tiled splash back.

MASTER BEDROOM Carpet flooring, window to front, ensuite.

ENSUITE LVT flooring, double shower, sink, toilet.

BEDROOM 2 Carpet, flooring, built in wardrobes, window to rear.