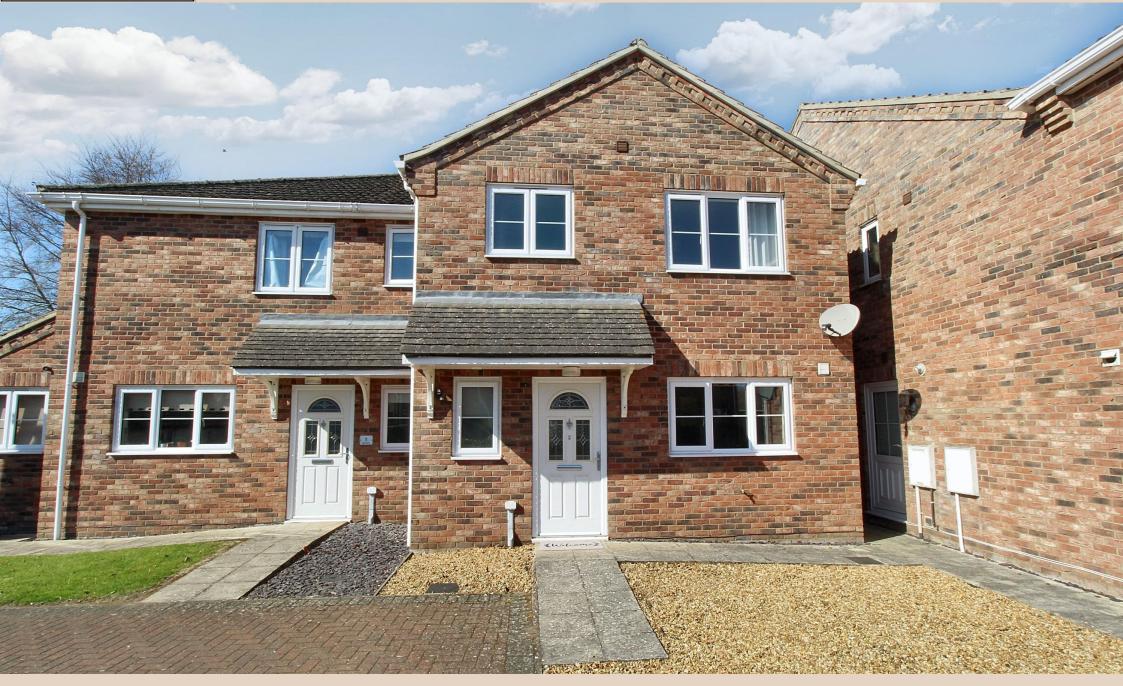

# GLOBE CLOSE, MILDENHALL, BURY ST. EDMUNDS, IP28 7FH

\*\* Chain Free \*\* Modern Three Bedroom house located only a short walk from the town centre of Mildenhall. Stylish throughout comprising of master with en suite, further two bedrooms, lounge, kitchen, utility room, family bathroom and off road parking.

Tenure: Freehold Council Tax Band: C EPC: C Property Type : Semi-Detached Property Construction: Brick and tile Number & Types of Room: Please refer to the floorplan Square Footage: 1081 Parking: Driveway

## OUTSIDE

Front: Parking, paved walkway to front door, gravel area.

Rear: Patio area, mostly laid to gravel.

<image>

This floorplan is only for illustrative purposes and is not to scale. Measurements of rooms, doors, windows, and any items are approximate and no responsibility is taken for any error, omission or mis-statement. Icons of items such as bathroom suites are representations only and more representative literate transformer and the unit Mode Scale and Scale