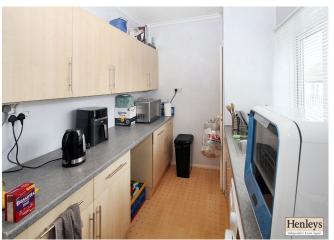

## **KITCHEN**

Vinyl flooring, wood effect base and eye level cabinets, marble effect work surface, sink with mixer tap, space for fridge/freezer and washing machine, window to front.