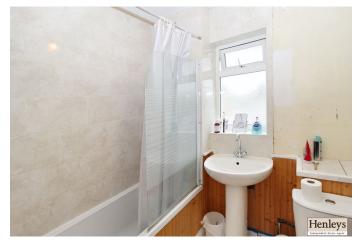

## BATHROOM

Tiled floor, toilet, pedestal sink, bath with shower over, shower screen, tiled splash back, window to rear.

OUTSIDE Roof terrace, communal parking.

Approx Gross Internal Area 65 sq m / 698 sq ft