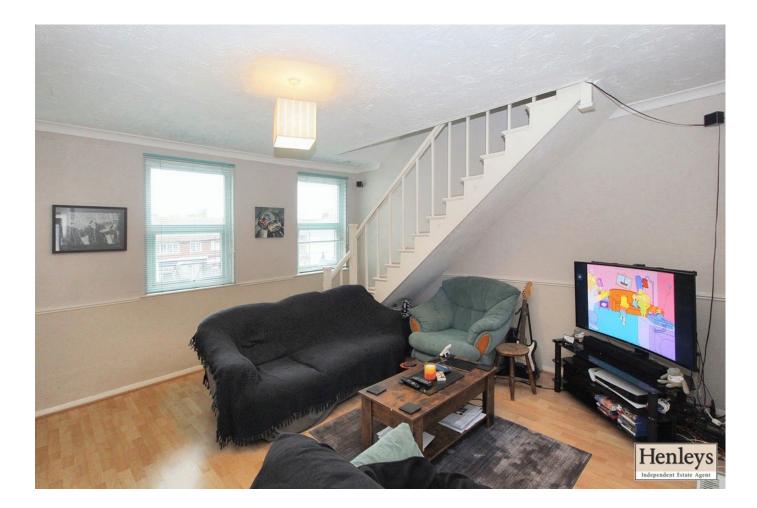

## LIVING ROOM

Wood effect flooring, stairs to first floor, windows to front.

BEDROOM 1 Carpet flooring, window to front.

BEDROOM 2 Carpet flooring, window to rear.