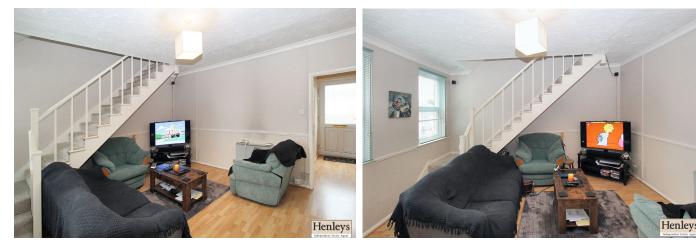

## LIVING ROOM

Wood effect flooring, stairs to first floor, windows to front.

BEDROOM 1 Carpet flooring, window to front.

BEDROOM 2 Carpet flooring, window to rear.