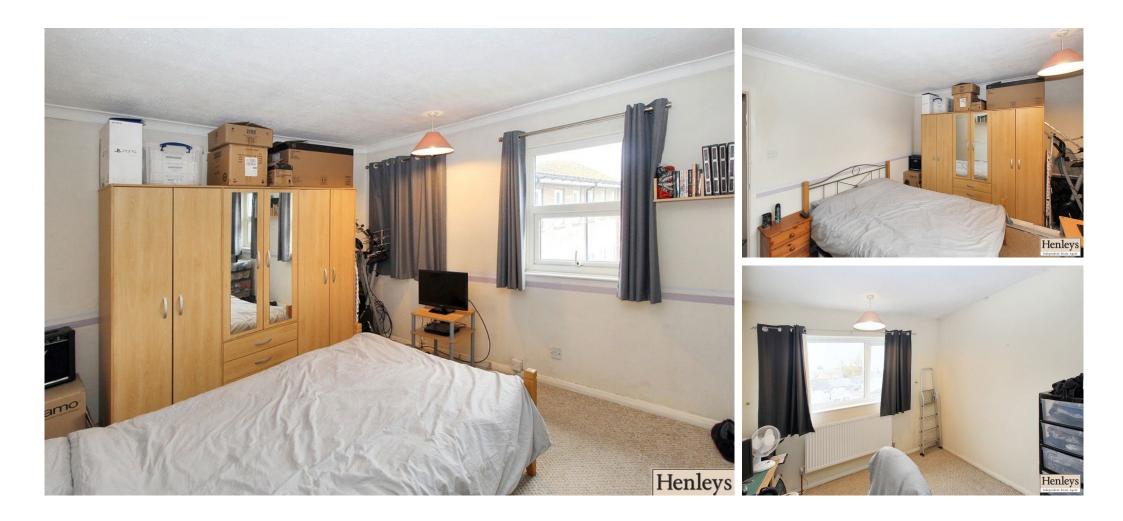

## LIVING ROOM

Wood effect flooring, stairs to first floor, windows to front.

BEDROOM 1 Carpet flooring, window to front.

BEDROOM 2 Carpet flooring, window to rear.