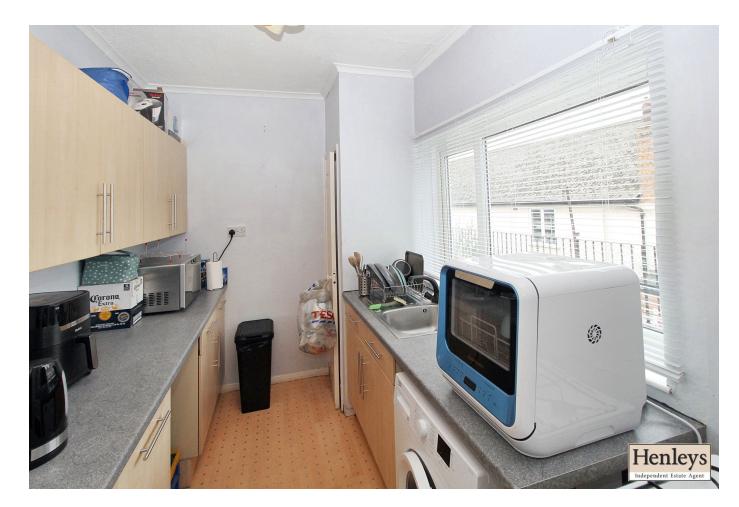

## **KITCHEN**

Vinyl flooring, wood effect base and eye level cabinets, marble effect work surface, sink with mixer tap, space for fridge/freezer and washing machine, window to front.