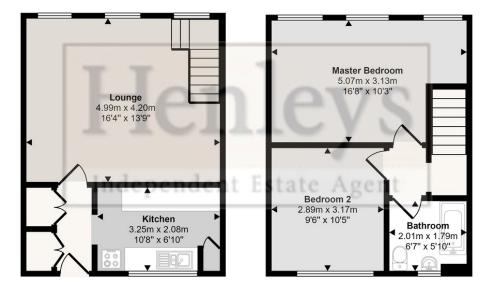

## BATHROOM

Tiled floor, toilet, pedestal sink, bath with shower over, shower screen, tiled splash back, window to rear.

OUTSIDE Roof terrace, communal parking.

Approx Gross Internal Area 65 sq m / 698 sq ft

Ground Floor Approx 32 sq m / 348 sq ft First Floor Approx 32 sq m / 349 sq ft

This floorplan is only for illustrative purposes and is not to scale. Measurements of rooms, doors, windows, and any items are approximate and no responsibility is taken for any error, omission or mis-statement. Icons of items such as bathroom suites are representations only and may not look like the real items. Made with Made Snappy 360.