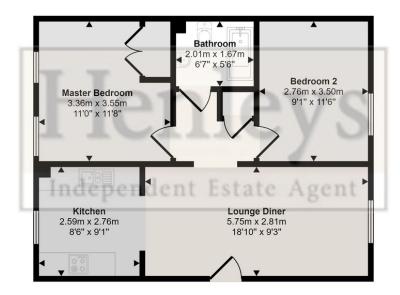

#### Approx Gross Internal Area 55 sq m / 592 sq ft

Floorplan

This floorplan is only for illustrative purposes and is not to scale. Measurements of rooms, doors, windows, and any items are approximate and no responsibility is taken for any error, omission or mis-statement. Icons of items such as bathroom suites are representations only and may not look like the real items. Made with Made Snappy 360.