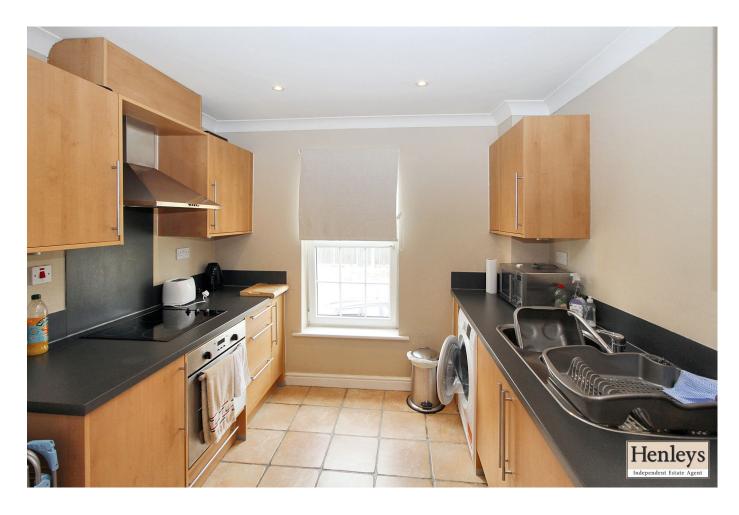

# **KITCHEN**

Tiled floor, range of modern base and eye level units with granite effect work surface and splash back, ceramic hob, extractor, oven, space for washing machine and fridge/freezer, sink with mixer tap, window to front.