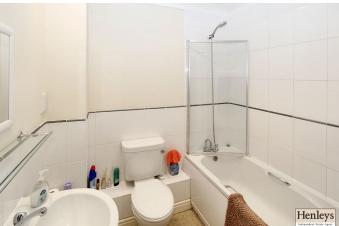

#### **BATHROOM**

Carpet flooring, bath with shower over and shower screen, toilet, pedestal sink, tiled splash back.