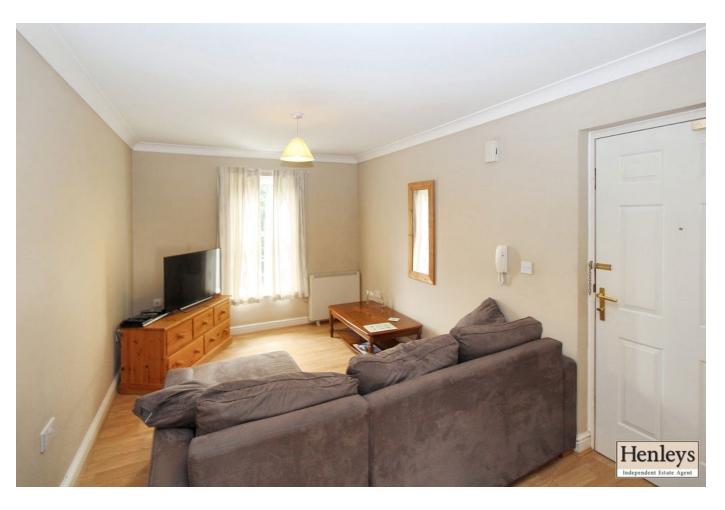

age: 592 Parking: Driveway

**Utilities / Services** 

Electric Supply: Mains Water Supply: Mains Sewerage: Mains

Heating sources: Electric Storage heaters

Broadband Connected: Yes

Rights of Way – None that the vendor is aware of

Listed-N/A

Conservation Area - No

LIVING ROOM

Wood effect flooring, window to rear.

# **KITCHEN**

Tiled floor, range of modern base and eye level units with granite effect work surface and splash back, ceramic hob, extractor, oven, space for washing machine and fridge/freezer, sink with mixer tap, window to front.

## BEDROOM 1

Carpet flooring, double built in wardrobe, windows to front.

## BEDROOM 2

Carpet flooring, window to rear.

#### **BATHROOM**

Carpet flooring, bath with shower over and shower screen, toilet, pedestal sink, tiled splash back.







#### Approx Gross Internal Area 55 sq m / 592 sq ft



Floorplan

This floorplan is only for illustrative purposes and is not to scale. Measurements of rooms, doors, windows, and any items are approximate and no responsibility is taken for any error, omission or mis-statement. Icons of items such as bathroom suites are representations only and may not look like the real items. Made with Made Snappy 360.



EPC to follow