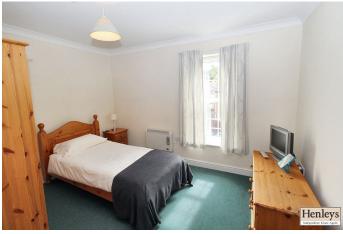

592 Parking: Driveway

**Utilities / Services** 

Electric Supply: Mains Water Supply: Mains Sewerage: Mains

Heating sources: Electric Storage heaters

Broadband Connected: Yes

Rights of Way – None that the vendor is aware of

Listed-N/A

Conservation Area - No

LIVING ROOM

Wood effect flooring, window to rear.

# **KITCHEN**

Tiled floor, range of modern base and eye level units with granite effect work surface and splash back, ceramic hob, extractor, oven, space for washing machine and fridge/freezer, sink with mixer tap, window to front.

## BEDROOM 1

Carpet flooring, double built in wardrobe, windows to front.

## BEDROOM 2

Carpet flooring, window to rear.

#### **BATHROOM**

Carpet flooring, bath with shower over and shower screen, toilet, pedestal sink, tiled splash back.







#### Approx Gross Internal Area 55 sq m / 592 sq ft



Floorplan

This floorplan is only for illustrative purposes and is not to scale. Measurements of rooms, doors, windows, and any items are approximate and no responsibility is taken for any error, omission or mis-statement. Icons of items such as bathroom suites are representations only and may not look like the real items. Made with Made Snappy 360.



EPC to follow