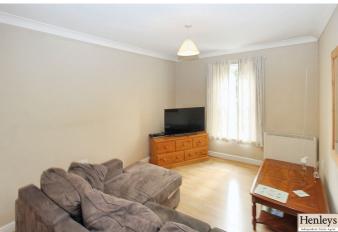

CYPRESS COVERT, THETFORD, IP24 2UP £145,000









The property is offered to the market for Investment Buyers with the current tenant paying £650pm. The property is a modern two bedroom apartment with living room, kitchen and bathroom.

Tenure: Leasehold Council Tax Band: A

EPC: TBA

Property Type : Apartment

Property Construction: Brick and tile

Number & Types of Room: Please refer to the floorplan

Square Footage: 592 Parking: Driveway

**Utilities / Services** 

Electric Supply: Mains Water Supply: Mains Sewerage: Mains

Heating sources: Electric Storage heaters

Broadband Connected: Yes

Rights of Way – None that the vendor is aware of

Listed-N/A

Conservation Area - No

LIVING ROOM

Wood effect flooring, window to rear.

# **KITCHEN**

Tiled floor, range of modern base and eye level units with granite effect work surface and sp