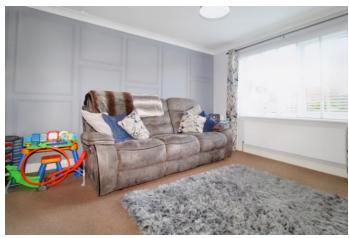

### LOUNGE/DINER

Spacious lounge with dining area, contemporary panelled feature wall, carpet fitted flooring, sliding doors leading out to rear garden, surround entertainment storage with space for TV.