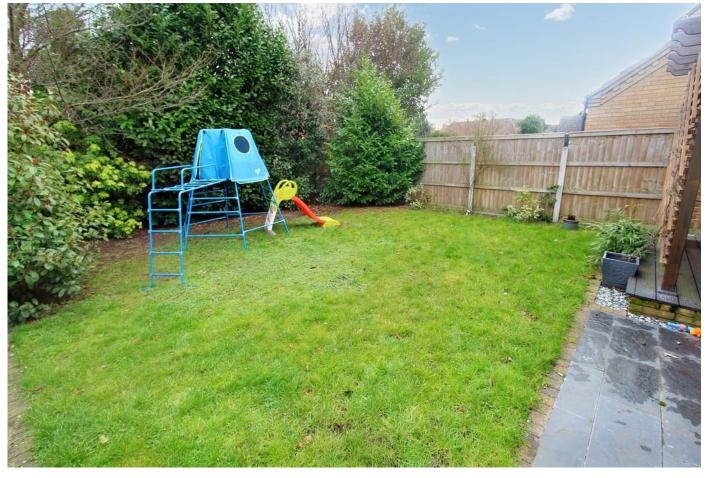

### **EXTERNAL AREA**

To the front of the property you have a resin driveway for at least two vehicles, recently installed AstroTurf lawn and well kept flower bed. To the rear of the

property you have a large patio area, decked area with pergola and lawn. Shrubs and bushes to the rear of the garden as well as a storage shed.