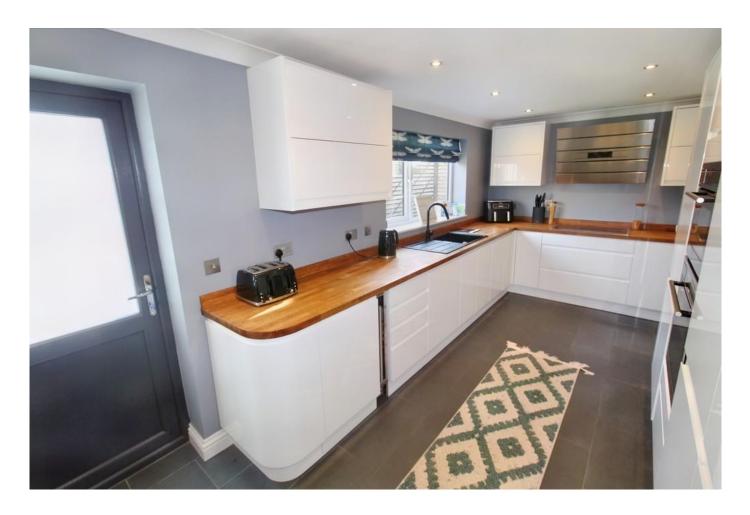

### KITCHEN/BREAKFAST ROOM

A white bespoke fitted kitchen with an an extensive range of different cupboard units providing vast kitchen storage. Solid Oak work surfaces over incorporating a one and a half bowl stainless steel sink unit with mixer tap, integrated fridge/freezer, washing machine and

dishwasher, built-in AEG oven and microwave, AEG induction hob with extractor hood over, tiled floor with under-floor heating. Breakfast bar to the end of the kitchen with space for stools, back door leading out to the garden.