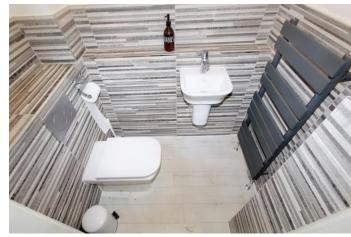

### **CLOAKROOM**

Partly tiled walls, vinyl flooring, WC, wash hand basin and feature heated towel rail.