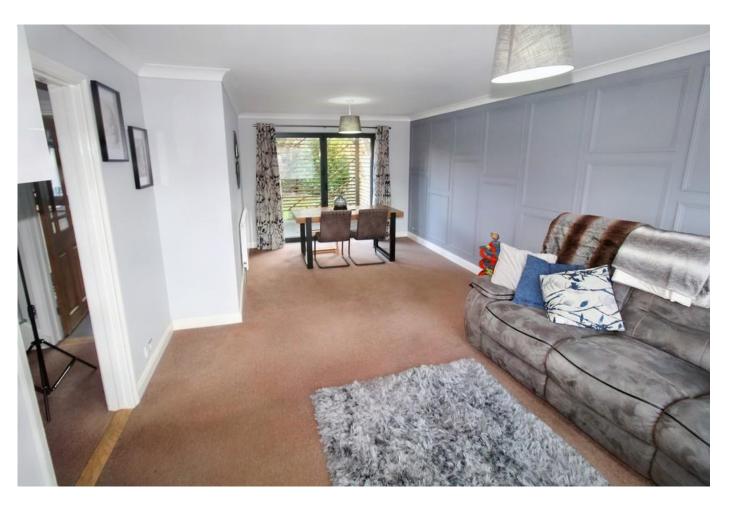

### LOUNGE/DINER

Spacious lounge with dining area, contemporary panelled feature wall, carpet fitted flooring, sliding doors leading out to rear garden, surround entertainment storage with space for TV.