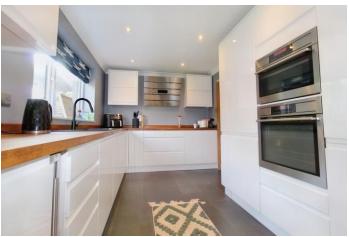

### KITCHEN/BREAKFAST ROOM

A white bespoke fitted kitchen with an an extensive range of different cupboard units providing vast kitchen storage. Solid Oak work surfaces over incorporating a one and a half bowl stainless steel sink unit with mixer tap, integrated fridge/freezer, washing machine and

dishwasher, built-in AEG oven and microwave, AEG induction hob with extractor hood over, tiled floor with under-floor heating. Breakfast bar to the end of the kitchen with space for stools, back door leading out to the garden.