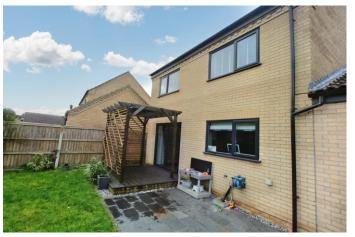

### **EXTERNAL AREA**

To the front of the property you have a resin driveway for at least two vehicles, recently installed AstroTurf lawn and well kept flower bed. To the rear of the

property you have a large patio area, decked area with pergola and lawn. Shrubs and bushes to the rear of the garden as well as a storage shed.