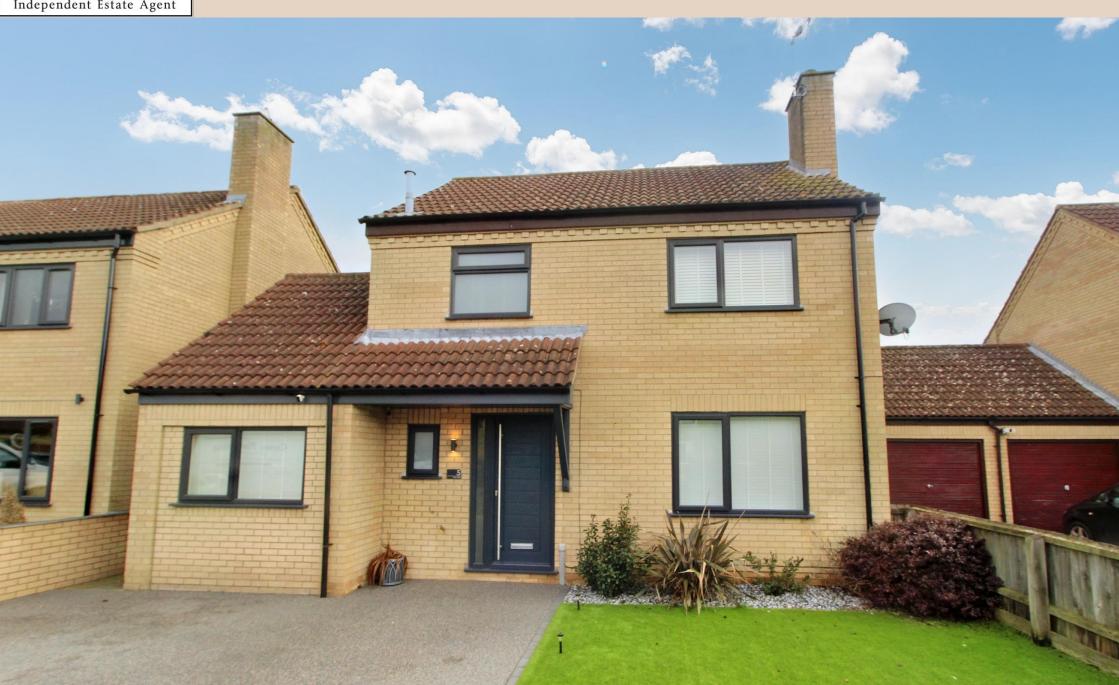

New to the market is this MODERN three bedroom DETACHED immaculately presented extended family home. The property features a high spec kitchen/breakfast room, newly fitted bathrooms as well as a ground floor study/fourth bedroom. Located on a popular cull de sac and benefitting from a private driveway and an enclosed well kept rear garden.

### **EXTERNAL AREA**

To the front of the property you have a resin driveway for at least two vehicles, recently installed AstroTurf lawn and well kept flower bed. To the rear of the

property you have a large patio area, decked area with pergola and lawn. Shrubs and bushes to the rear of the garden as well as a storage shed.