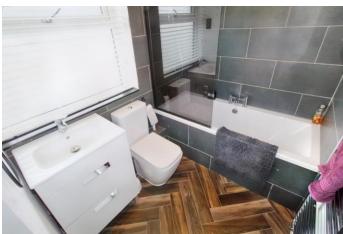

### **BATHROOM**

Contemporary suite comprising bath with chrome mixer tap, shower over and glass shower screen, vanity wash basin with chrome mixer tap, WC, chrome heated towel rail, partly tiled walls, wood effect vinyl flooring and cupboard housing water tank.