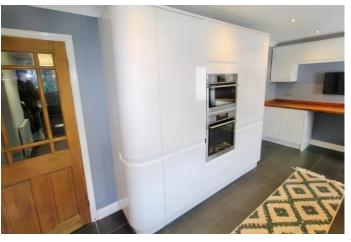

### KITCHEN/BREAKFAST ROOM

A white bespoke fitted kitchen with an an extensive range of different cupboard units providing vast kitchen storage. Solid Oak work surfaces over incorporating a one and a half bowl stainless steel sink unit with mixer tap, integrated fridge/freezer, washing machine and

dishwasher, built-in AEG oven and microwave, AEG induction hob with extractor hood over, tiled floor with under-floor heating. Breakfast bar to the end of the kitchen with space for stools, back door leading out to the garden.