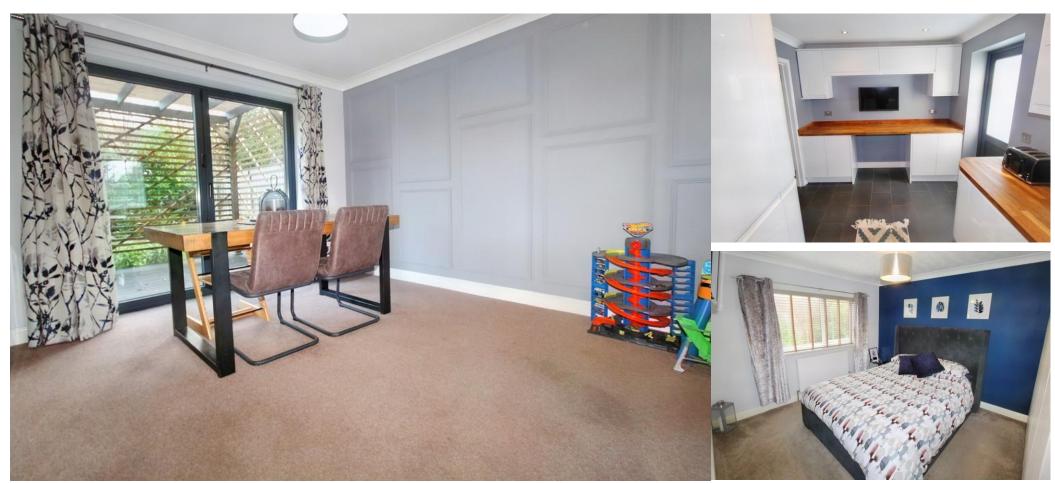

#### STUDY/FOURTH BEDROOM

An ideal study or fourth bedroom with carpet fitted flooring.

### KITCHEN/BREAKFAST ROOM

A white bespoke fitted kitchen with an an extensive range of different cupboard units providing vast kitchen storage. Solid Oak work surfaces over incorporating a one and a half bowl stainless steel sink unit with mixer tap, integrated fridge/freezer, washing machine and

dishwasher, built-in AEG oven and microwave, AEG induction hob with extractor hood over, tiled floor with under-floor heating. Breakfast bar to the end of the kitchen with space for stools, back door leading out to the garden.

### MAIN BEDROOM

A double bedroom located at the front of the property, carpet fitted flooring and bespoke fitted double wardrobes.