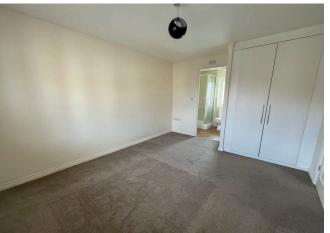

## ENSUITE

Vinyl floor, shower, toilet, pedestal sink, tiled splash back, window to rear.

BEDROOM 2 Carpeting, window to side.

BEDROOM 3 Carpeting, window to side.

GARDEN Patio area, enclosed garden, garden shed.