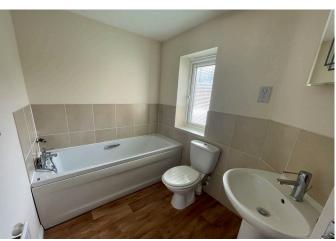

CLOAKROOM: Vinyl flooring, toilet, sink basin.

FIRST FLOOR:

BATHROOM

Vinyl flooring, bath, toilet, pedestal sink with mixer tap, tiled splash back.

BEDROOM 1 Carpeting, window to front, door to ensuite.