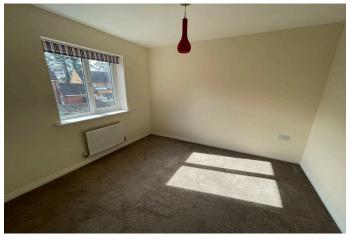

CLOAKROOM: Vinyl flooring, toilet, sink basin.

FIRST FLOOR:

BATHROOM

Vinyl flooring, bath, toilet, pedestal sink with mixer tap, tiled splash back.

BEDROOM 1 Carpeting, window to front, door to ensuite.