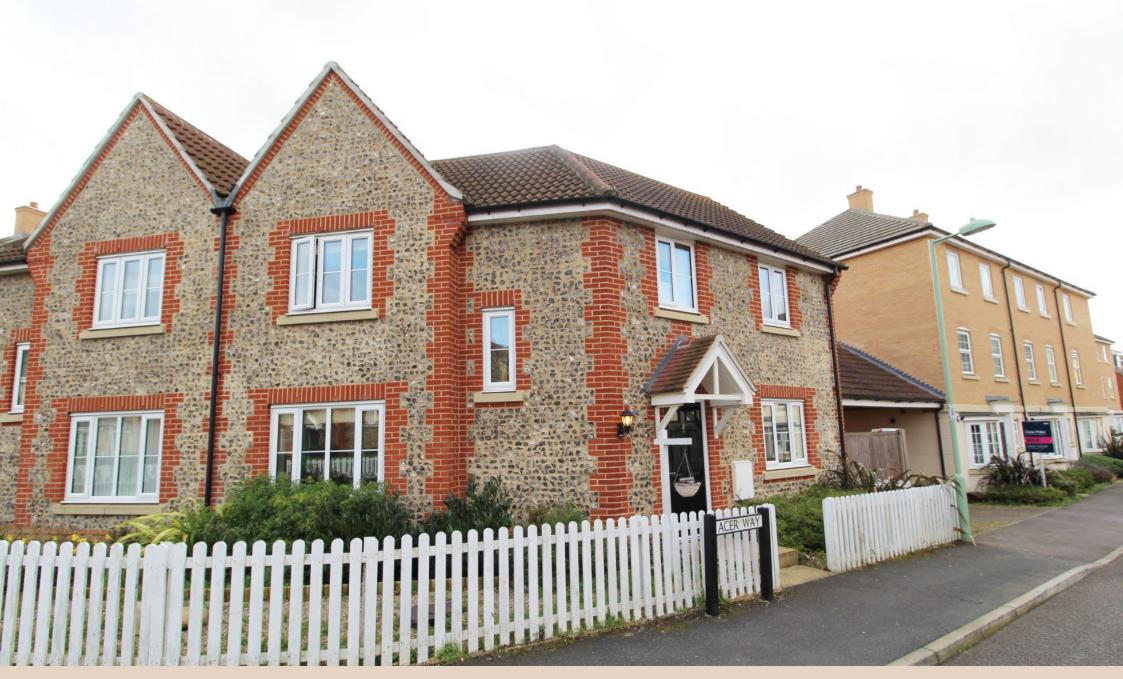

## ACER WAY, RED LODGE, BURY ST. EDMUNDS, IP28 8UY

£300,000

www.henleysestateagent.co.uk

Offered to the market CHAIN FREE is this flint style three bedroom semi detached home in the popular village of Red Lodge. The accommodation consists of entrance hall, cloakroom, living room, kitchen, dining room, master bedroom with ensuite, two further bedrooms, spacious landing suitable for a home study and a car port with off road parking. A perfect family home or investment property.

Tenure: Freehold Council Tax Band: C EPC: C Property Type : Semi-Detached Property Construction: Brick and tile Number & Types of Room: Please refer to the floorplan Parking: Car Port with off road parking