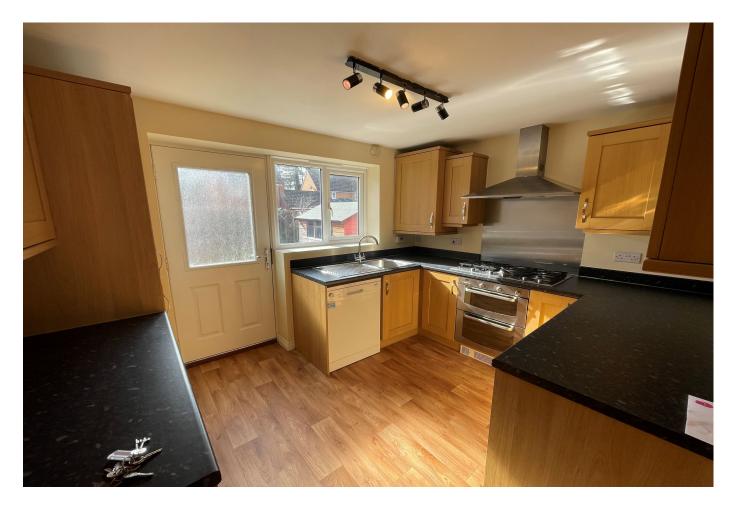

## KITCHEN

Vinyl flooring, shaker style base and eye level units with marble effect work surface over, gas hob with extractor above, sink with mixer tap, door to garden.

DINING AREA Vinyl flooring, window to front.