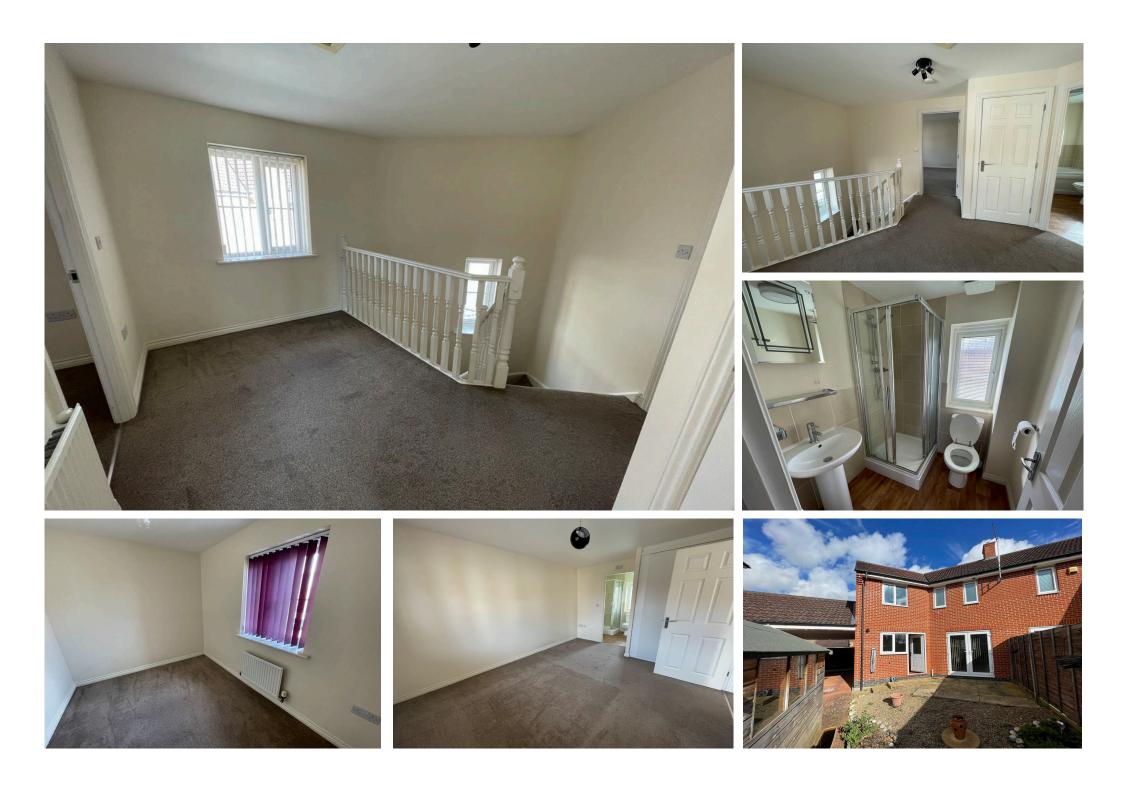

CLOAKROOM: Vinyl flooring, toilet, sink basin.

FIRST FLOOR:

BATHROOM

Vinyl flooring, bath, toilet, pedestal sink with mixer tap, tiled splash back.

BEDROOM 1 Carpeting, window to front, door to ensuite.

## ENSUITE

Vinyl floor, shower, toilet, pedestal sink, tiled splash back, window to rear.

BEDROOM 2 Carpeting, window to side.

BEDROOM 3 Carpeting, window to side.

GARDEN Patio area, enclosed garden, garden shed.