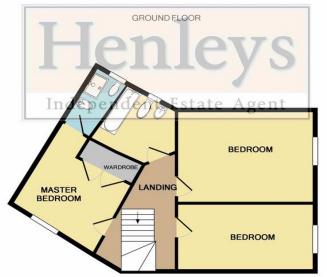

Tenure: Freehold Council Tax Band: C EPC: C Property Type : Semi-Detached Property Construction: Brick and tile Number & Types of Room: Please refer to the floorplan Parking: Car Port with off road parking

CLOAKROOM: Vinyl flooring, toilet, sink basin.

FIRST FLOOR:

BATHROOM

Vinyl flooring, bath, toilet, pedestal sink with mixer tap, tiled splash back.

BEDROOM 1 Carpeting, window to front, door to ensuite.

## ENSUITE

Vinyl floor, shower, toilet, pedestal sink, tiled splash back, window to rear.

BEDROOM 2 Carpeting, window to side.

BEDROOM 3 Carpeting, window to side.

GARDEN Patio area, enclosed garden, garden shed.

## **1ST FLOOR**

Whilst every attempt has been made to ensure the accuracy of the floor plan contained here, measurements of doors, windows, rooms and any other items are approximate and no responsibility is taken for any error, omission, or mis-statement. This plan is for illustrative purposes only and should be used as such by any prospective purchaser. The services, systems and appliances shown have not been tested and no guarantee as to their operability or efficiency can be given Made with Metropix ©2017