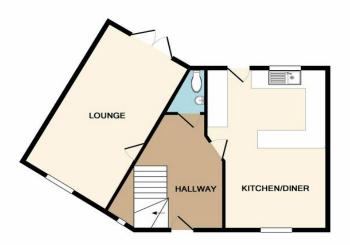

Tenure: Freehold Council Tax Band: C EPC: C Property Type : Semi-Detached Property Construction: Brick and tile Number & Types of Room: Please refer to the floorplan Parking: Car Port with off road parking

LIVING ROOM Carpeting, patio doors to garden.

## KITCHEN

Vinyl flooring, shaker style base and eye level units with marble effect work surface over, gas hob with extractor above, sink with mixer tap, door to garden.

DINING AREA Vinyl flooring, window to front.

CLOAKROOM: Vinyl flooring, toilet, sink basin.

FIRST FLOOR:

BATHROOM

Vinyl flooring, bath, toilet, pedestal sink with mixer tap, tiled splash back.

BEDROOM 1 Carpeting, window to front, door to ensuite.