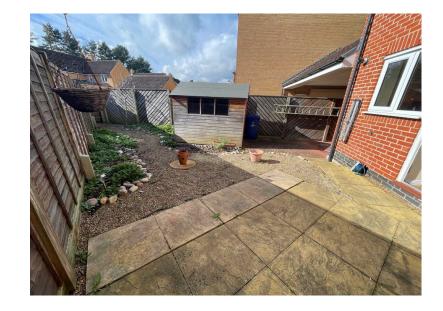

## ENSUITE

Vinyl floor, shower, toilet, pedestal sink, tiled splash back, window to rear.

BEDROOM 2 Carpeting, window to side.

BEDROOM 3 Carpeting, window to side.

GARDEN Patio area, enclosed garden, garden shed.