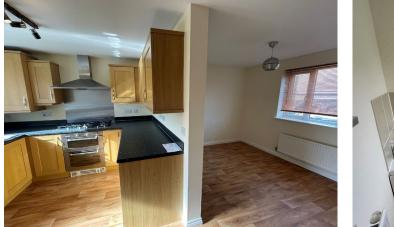

## KITCHEN

Vinyl flooring, shaker style base and eye level units with marble effect work surface over, gas hob with extractor above, sink with mixer tap, door to garden.

DINING AREA Vinyl flooring, window to front.