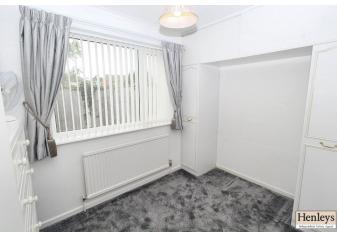

ut, window to front & window to side.

#### **KITCHEN**

Karndean flooring, modern gloss wall & base units, quartz effect work surface, ceramic hob with extractor over, fitted oven & window to rear.

## **UTILITY ROOM**

With plumbing for washing machine & Vinyl flooring.

# MASTER BEDROOM

Carpet flooring, Build in wardrobes & window to rear.

## BEDROOM 2

Carpet flooring & window to rear

# SHOWER ROOM

LVT flooring, double walk in shower, fully tiled, toilet, pedestal hand basin, vanity unit & window to side.

## OUTSIDE

To front:- Single garage with electric door, covered parking area, mature shrubs, outside lights & parking for up to four vehicles.

To rear:- Private fenced in garden mainly paved, oil tank, shed, mature shrubs with gated access on both sides of the bungalow.

















#### Approx Gross Internal Area 63 sq m / 682 sq ft



Floorplan

This floorplan is only for illustrative purposes and is not to scale. Measurements of rooms, doors, windows, and any items are approximate and no responsibility is taken for any error, omission or mis-statement. Icons of items such as bathroom suites are representations only and may not look like the real items. Made with Made Snappy 360.





WWW.EPC4U.COM