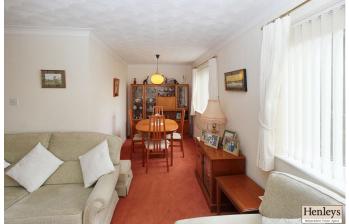

, window to front & window to side.

#### **KITCHEN**

Karndean flooring, modern gloss wall & base units, quartz effect work surface, ceramic hob with extractor over, fitted oven & window to rear.

## **UTILITY ROOM**

With plumbing for washing machine & Vinyl flooring.

# MASTER BEDROOM

Carpet flooring, Build in wardrobes & window to rear.

## BEDROOM 2

Carpet flooring & window to rear

# SHOWER ROOM

LVT flooring, double walk in shower, fully tiled, toilet, pedestal hand basin, vanity unit & window to side.

## OUTSIDE

To front:- Single garage with electric door, covered parking area, mature shrubs, outside lights & parking for up to four vehicles.

To rear:- Private fenced in garden mainly paved, oil tank, shed, mature shrubs with gated access on both sides of the bungalow.

















#### Approx Gross Internal Area 63 sq m / 682 sq ft



Floorplan

This floorplan is only for illustrative purposes and is not to scale. Measurements of rooms, doors, windows, and any items are approximate and no responsibility is taken for any error, omission or mis-statement. Icons of items such as bathroom suites are representations only and may not look like the real items. Made with Made Snappy 360.





WWW.EPC4U.COM