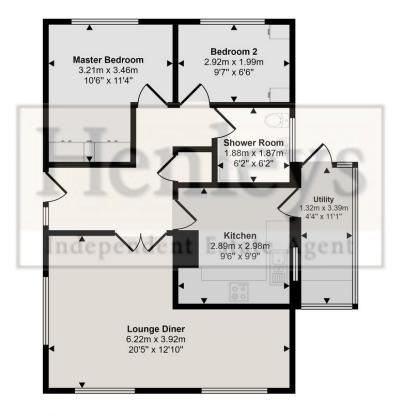

#### **HALLWAY**

LVT flooring, airing cupboard.

# LOUNGE/DINER

Carpet flooring throughout, window to front & window to side.

#### **KITCHEN**

Karndean flooring, modern gloss wall & base units, quartz effect work surface, ceramic hob with extractor over, fitted oven & window to rear.

## **UTILITY ROOM**

With plumbing for washing machine & Vinyl flooring.

# MASTER BEDROOM

Carpet flooring, Build in wardrobes & window to rear.

## BEDROOM 2

Carpet flooring & window to rear

# SHOWER ROOM

LVT flooring, double walk in shower, fully tiled, toilet, pedestal hand basin, vanity unit & window to side.

#### Approx Gross Internal Area 63 sq m / 682 sq ft

Floorplan

This floorplan is only for illustrative purposes and is not to scale. Measurements of rooms, doors, windows, and any items are approximate and no responsibility is taken for any error, omission or mis-statement. Icons of items such as bathroom suites are representations only and may not look like the real items. Made with Made Snappy 360.