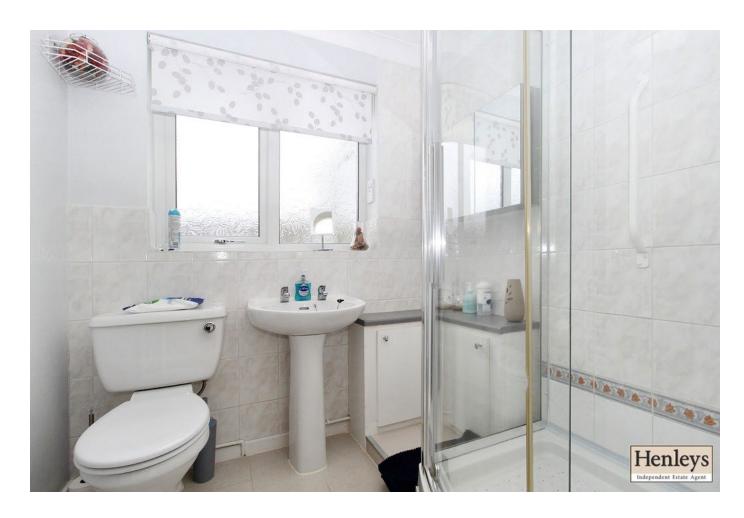

# SHOWER ROOM

LVT flooring, double walk in shower, fully tiled, toilet, pedestal hand basin, vanity unit & window to side.