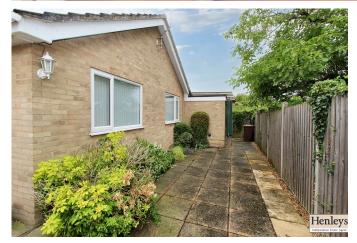

PARBRYN, FIELD WALK, MILDENHALL, BURY ST. EDMUNDS, IP28 7AH £279,500

Hencys Lapar to a pa

\*\*CHAIN FREE\*\* Offered to the market chain free, well maintained two bedroom bungalow with close proximity to the town centre. The property benefits from lounge/diner, modern kitchen & bathroom, low maintenance gardens & ample off road parking.

## OUTSIDE

To front:- Single garage with electric door, covered parking area, mature shrubs, outside lights & parking for up to four vehicles.

To rear:- Private fenced in garden mainly paved, oil tank, shed, mature shrubs with gated access on both sides of the bungalow.