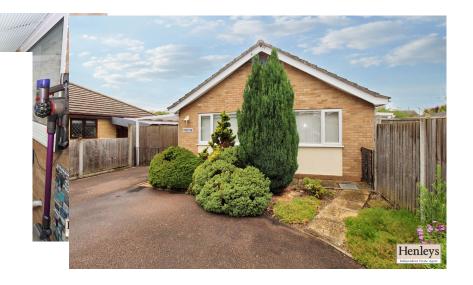

PARBRYN, FIELD WALK, MILDENHALL, BURY ST. EDMUNDS, IP28 7AH £279,500

Hencys Lapar to a pa

\*\*CHAIN FREE\*\* Offered to the market chain free, well maintained two bedroom bungalow with close proximity to the town centre. The property benefits from lounge/diner, modern kitchen & bathroom, low maintenance gardens & ample off road parking.

## OUTSIDE

To front:- Single garage with electric door, covered parking area, mature shrubs, outside lights & parking for up to four vehicles.

To rear:- Private fenced in garden mainly paved, oil tank, shed, mature shrubs with gated access on both sides of the bungalow.