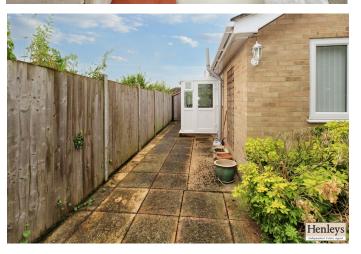

## OUTSIDE

To front:- Single garage with electric door, covered parking area, mature shrubs, outside lights & parking for up to four vehicles.

To rear:- Private fenced in garden mainly paved, oil tank, shed, mature shrubs with gated access on both sides of the bungalow.