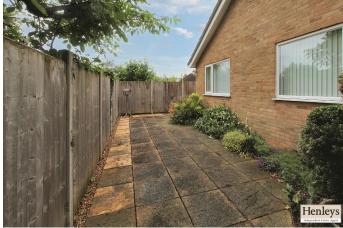

## OUTSIDE

To front:- Single garage with electric door, covered parking area, mature shrubs, outside lights & parking for up to four vehicles.

To rear:- Private fenced in garden mainly paved, oil tank, shed, mature shrubs with gated access on both sides of the bungalow.