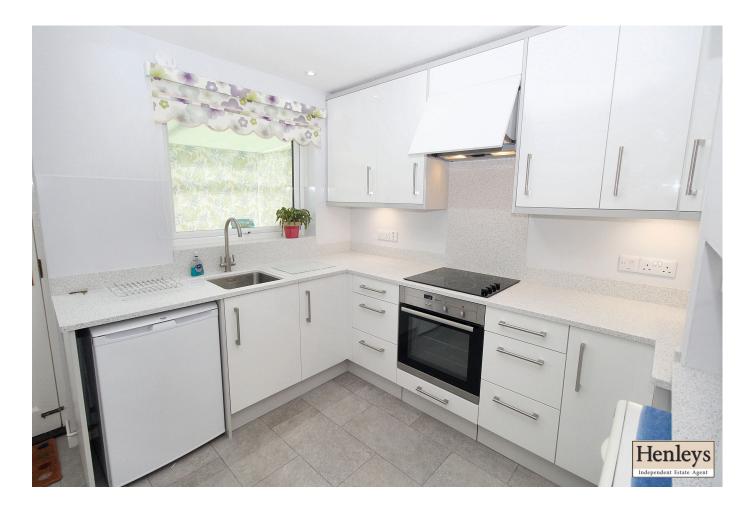

#### **KITCHEN**

Karndean flooring, modern gloss wall & base units, quartz effect work surface, ceramic hob with extractor over, fitted oven & window to rear.