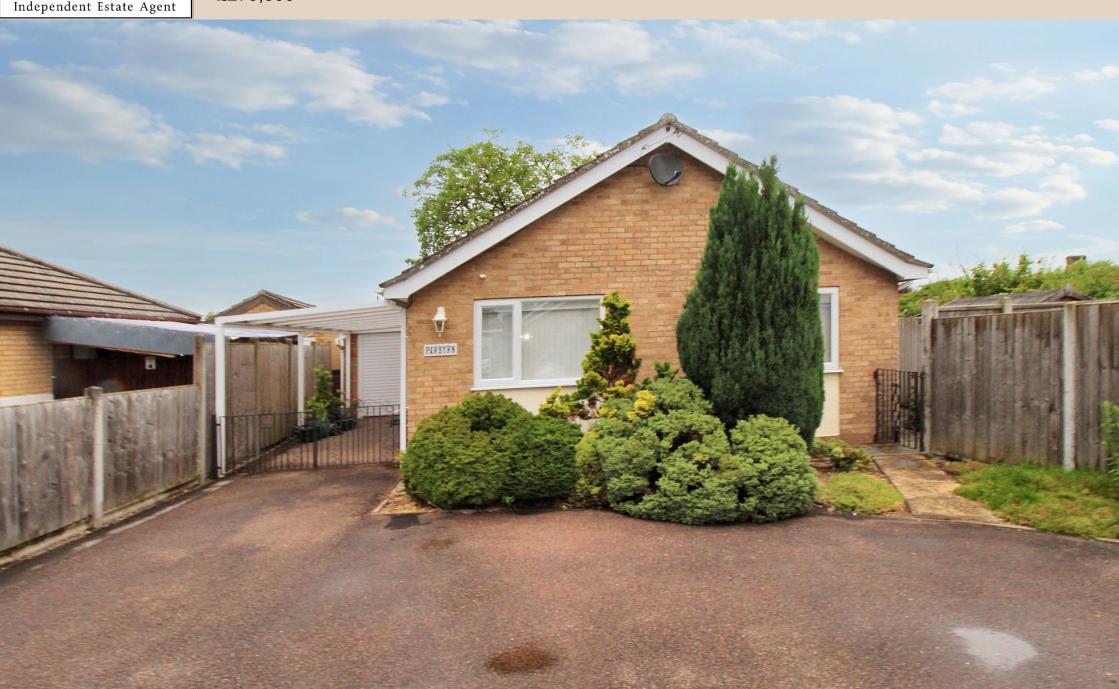

PARBRYN, FIELD WALK, MILDENHALL, BURY ST. EDMUNDS, IP28 7AH £279,500

Hencys Lapar to a pa

\*\*CHAIN FREE\*\* Offered to the market chain free, well maintained two bedroom bungalow with close proximity to the town centre. The property benefits from lounge/diner, modern kitchen & bathroom, low maintenance gardens & ample off road parking.

Tenure: Freehold

Parking: Driveway To Front & garage

Gardens: Rear

Heating: Oil Heating Council tax band: B EPC rating band: D Mains Drainage & Water

## OUTSIDE

To front:- Single garage with electric door, covered parking area, mature shrubs, outside lights & parking for up to four vehicles.

To rear:- Private fenced in garden mainly paved, oil tank, shed, mature shrubs with gated access on both sides of the bungalow.