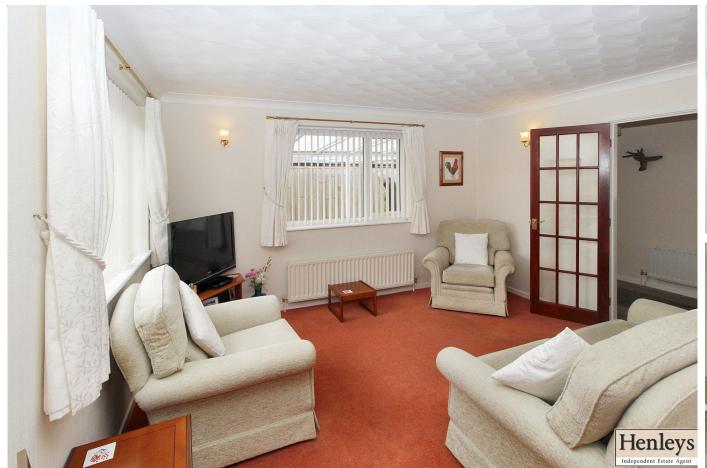

hout, window to front & window to side.

#### **KITCHEN**

Karndean flooring, modern gloss wall & base units, quartz effect work surface, ceramic hob with extractor over, fitted oven & window to rear.

## **UTILITY ROOM**

With plumbing for washing machine & Vinyl flooring.

# MASTER BEDROOM

Carpet flooring, Build in wardrobes & window to rear.

## BEDROOM 2

Carpet flooring & window to rear

# SHOWER ROOM

LVT flooring, double walk in shower, fully tiled, toilet, pedestal hand basin, vanity unit & window to side.

## OUTSIDE

To front:- Single garage with electric door, covered parking area, mature shrubs, outside lights & parking for up to four vehicles.

To rear:- Private fenced in garden mainly paved, oil tank, shed, mature shrubs with gated access on both sides of the bungalow.

















#### Approx Gross Internal Area 63 sq m / 682 sq ft



Floorplan

This floorplan is only for illustrative purposes and is not to scale. Measurements of rooms, doors, windows, and any items are approximate and no responsibility is taken for any error, omission or mis-statement. Icons of items such as bathroom suites are representations only and may not look like the real items. Made with Made Snappy 360.





WWW.EPC4U.COM