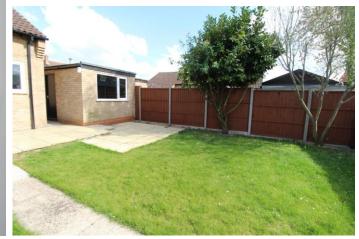

The living room is a good size and there is a large master bedroom and a smaller double bedroom too.

To the rear of the property is a garden with a patio area and turfed garden. There is a garage with power to the side of the property and a workshop behind.