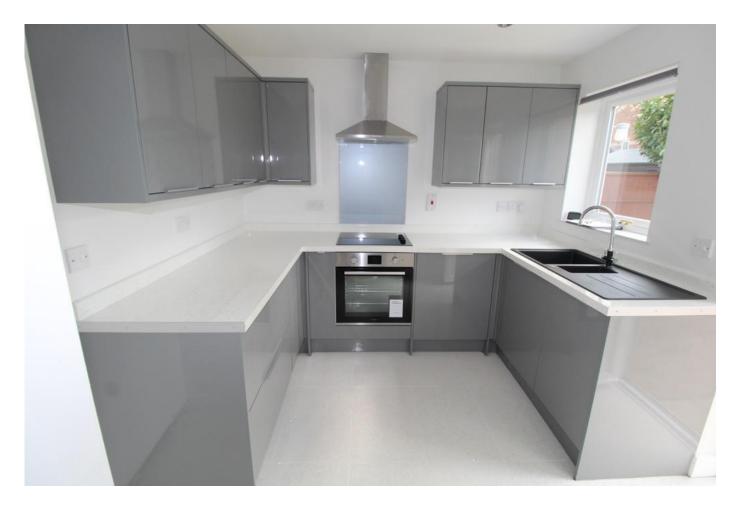

Property Info:

Tenure: Freehold Parking: Garage & Off Road Parking Gardens: Rear Garden Heating: Electric Heating Doors/windows: Double Glazed Council tax band: B EPC rating band: D

The current owner completely refurbishment the home which means this is an ideal Buy To Let or first home. The modern kitchen offers plenty of work and storage space. The same can be said for the bathroom with its bath tub and electric double power shower overhead.