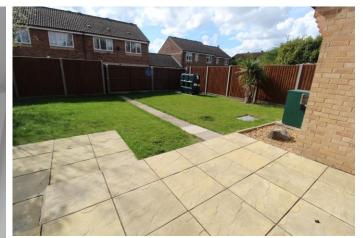

The living room is a good size and there is a large master bedroom and a smaller double bedroom too.

To the rear of the property is a garden with a patio area and turfed garden. There is a garage with power to the side of the property and a workshop behind.