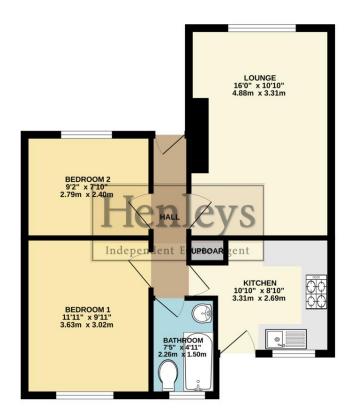

The living room is a good size and there is a large master bedroom and a smaller double bedroom too.

To the rear of the property is a garden with a patio area and turfed garden. There is a garage with power to the side of the property and a workshop behind.

## AGENT NOTES

We would expect the home to rent for  $\pounds1200 - \pounds1250$  PCM. This would be a yield of 6.82 %.

TOTAL FLOOR AREA. 518 sq.11, (48.1 sq.m.) approx. White every stemp tabes to raids to exact be accuracy of the topolar octained there, measurement of doors, windows, norm and any other items are approximate and no responsibility is taken for any error mession or moti-stement. This pain is the littrative propose any and should be used as such by any prospective parchase. The service, typiking and applications shown have not here ited and no paravite as the Maximum and applications shown have not here ited and no paravite as the Maximum Maximum and applications and any applications and any applications and the Maximum and applications and any applications and any applications and any applications and applicatio