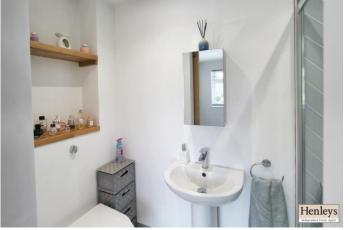

# **ENSUITE**

Tiled floor, shower, pedestal sink, toilet.

# **BATHROOM**

Tiled floor, free standing bath, shower, floating sink, toilet, heated towel rail, spot lights.