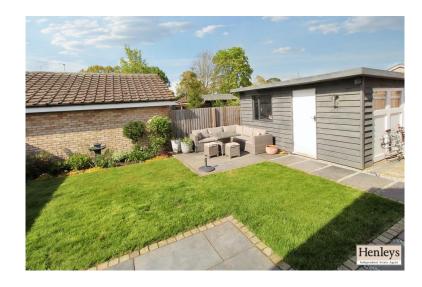

Council tax band: B
EPC rating band: C
Mains Drainage & Water

ENTRANCE HALL Tiled floor, cupboard.

### LIVING ROOM

Tiled floor, log burner, sky light, bi-fold doors to garden.

#### **KITCHEN**

Tiled floor, modern shaker style kitchen with wood work surface and tiled splashback, double oven, induction hob with extractor over, butler sink with flexi tap, skylight, window to rear.

#### BEDROOM 1

Carpeting, window to front, door to en-suite.

# **ENSUITE**

Tiled floor, shower, pedestal sink, toilet.

### BEDROOM 2

Karndean flooring, window to front.

### BEDROOM 3

Carpeting, window to side, wardrobe.

# **BATHROOM**

Tiled floor, free standing bath, shower, floating sink, toilet, heated towel rail, spot lights.

# GARDEN

Patio area, lawn with flowers borders.