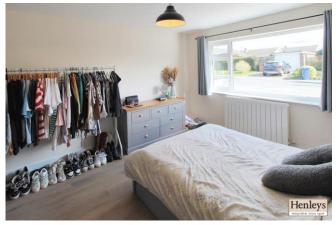

Air Source Heating

Council tax band: B
EPC rating band: C
Mains Drainage & Water

ENTRANCE HALL Tiled floor, cupboard.

### LIVING ROOM

Tiled floor, log burner, sky light, bi-fold doors to garden.

#### **KITCHEN**

Tiled floor, modern shaker style kitchen with wood work surface and tiled splashback, double oven, induction hob with extractor over, butler sink with flexi tap, skylight, window to rear.

#### BEDROOM 1

Carpeting, window to front, door to en-suite.

# **ENSUITE**

Tiled floor, shower, pedestal sink, toilet.

### BEDROOM 2

Karndean flooring, window to front.

### BEDROOM 3

Carpeting, window to side, wardrobe.

# **BATHROOM**

Tiled floor, free standing bath, shower, floating sink, toilet, heated towel rail, spot lights.

# GARDEN

Patio area, lawn with flowers borders.