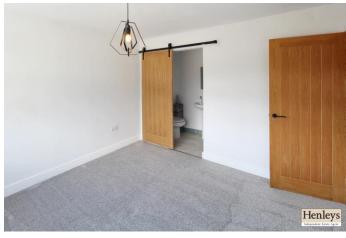

r Source Heating

Council tax band: B
EPC rating band: C
Mains Drainage & Water

ENTRANCE HALL Tiled floor, cupboard.

### LIVING ROOM

Tiled floor, log burner, sky light, bi-fold doors to garden.

#### **KITCHEN**

Tiled floor, modern shaker style kitchen with wood work surface and tiled splashback, double oven, induction hob with extractor over, butler sink with flexi tap, skylight, window to rear.

#### BEDROOM 1

Carpeting, window to front, door to en-suite.

# **ENSUITE**

Tiled floor, shower, pedestal sink, toilet.

### BEDROOM 2

Karndean flooring, window to front.

### BEDROOM 3

Carpeting, window to side, wardrobe.

# **BATHROOM**

Tiled floor, free standing bath, shower, floating sink, toilet, heated towel rail, spot lights.

# GARDEN

Patio area, lawn with flowers borders.