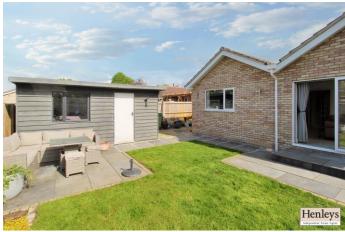

ting

Council tax band: B
EPC rating band: C
Mains Drainage & Water

ENTRANCE HALL Tiled floor, cupboard.

### LIVING ROOM

Tiled floor, log burner, sky light, bi-fold doors to garden.

#### **KITCHEN**

Tiled floor, modern shaker style kitchen with wood work surface and tiled splashback, double oven, induction hob with extractor over, butler sink with flexi tap, skylight, window to rear.

#### BEDROOM 1

Carpeting, window to front, door to en-suite.

# **ENSUITE**

Tiled floor, shower, pedestal sink, toilet.

### BEDROOM 2

Karndean flooring, window to front.

### BEDROOM 3

Carpeting, window to side, wardrobe.

# **BATHROOM**

Tiled floor, free standing bath, shower, floating sink, toilet, heated towel rail, spot lights.

# GARDEN

Patio area, lawn with flowers borders.