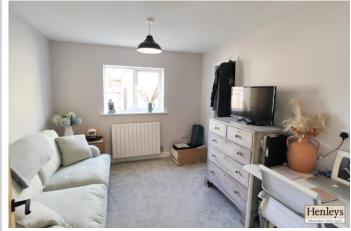

### BEDROOM 2

Karndean flooring, window to front.

### BEDROOM 3

Carpeting, window to side, wardrobe.