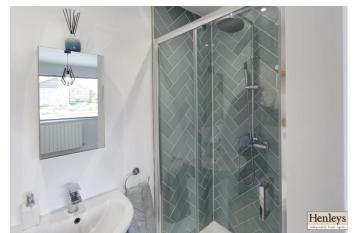

# **ENSUITE**

Tiled floor, shower, pedestal sink, toilet.

# **BATHROOM**

Tiled floor, free standing bath, shower, floating sink, toilet, heated towel rail, spot lights.