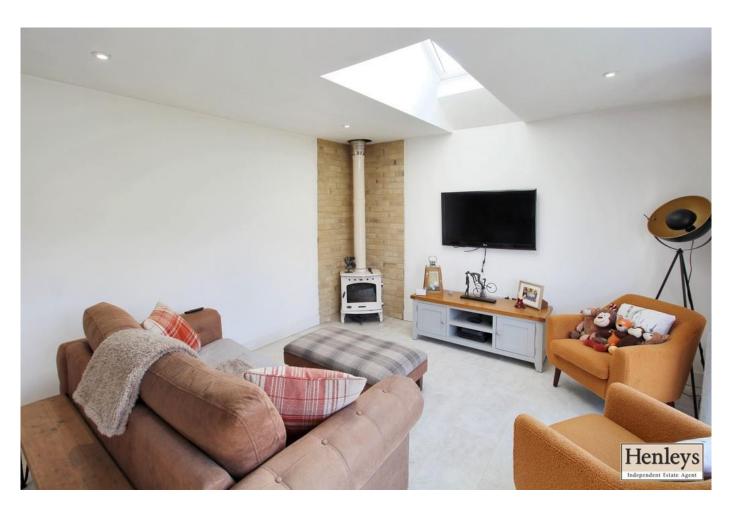

: Air Source Heating

Council tax band: B
EPC rating band: C
Mains Drainage & Water

ENTRANCE HALL Tiled floor, cupboard.

### LIVING ROOM

Tiled floor, log burner, sky light, bi-fold doors to garden.

#### **KITCHEN**

Tiled floor, modern shaker style kitchen with wood work surface and tiled splashback, double oven, induction hob with extractor over, butler sink with flexi tap, skylight, window to rear.

#### BEDROOM 1

Carpeting, window to front, door to en-suite.

# **ENSUITE**

Tiled floor, shower, pedestal sink, toilet.

### BEDROOM 2

Karndean flooring, window to front.

### BEDROOM 3

Carpeting, window to side, wardrobe.

# **BATHROOM**

Tiled floor, free standing bath, shower, floating sink, toilet, heated towel rail, spot lights.

# GARDEN

Patio area, lawn with flowers borders.