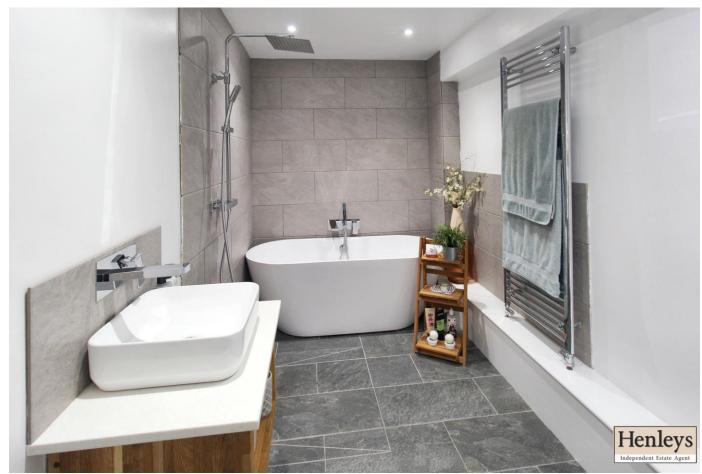

# **BATHROOM**

Tiled floor, free standing bath, shower, floating sink, toilet, heated towel rail, spot lights.