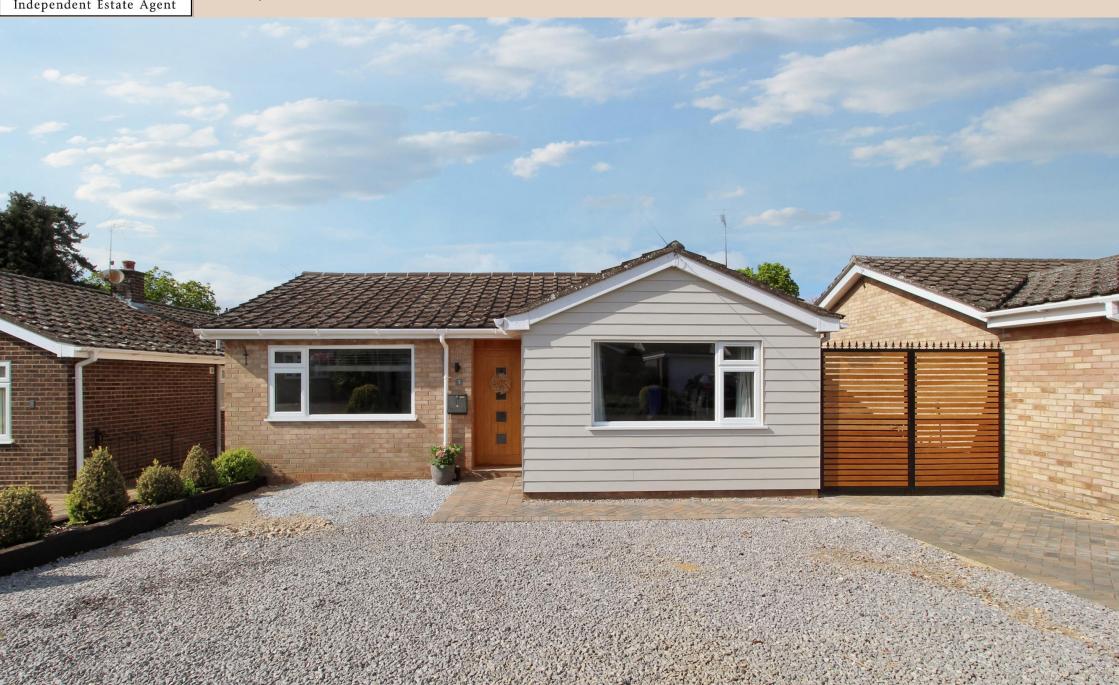

DELPH ROAD, LAKENHEATH, BRANDON, IP27 9JJ £310,000

Henleys Expended to

A cleverly extended and modernised three bedroom detached bungalow. The property is beautifully presented and benefits from kitchen/living room space with bi-fold doors to the garden.

Property Info:

Tenure: Freehold

Parking: Driveway To Front

Gardens: Rear

Heating: Air Source Heating

Council tax band: B
EPC rating band: C
Mains Drainage & Water

ENTRANCE HALL Tiled floor, cupboard.