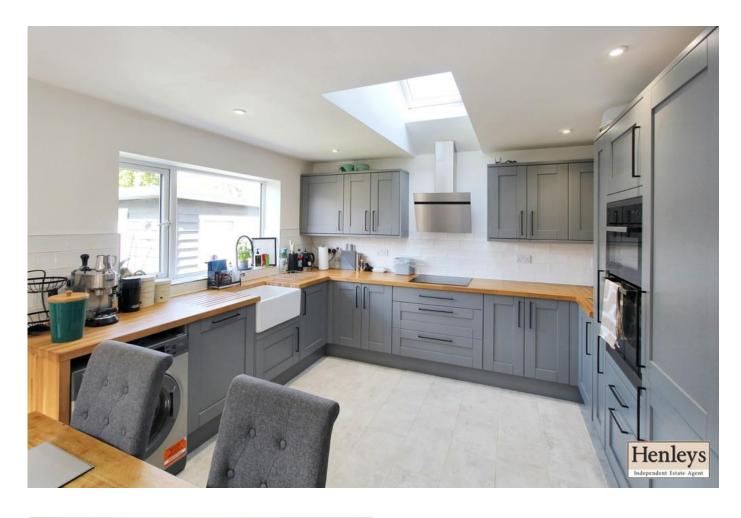

#### **KITCHEN**

Tiled floor, modern shaker style kitchen with wood work surface and tiled splashback, double oven, induction hob with extractor over, butler sink with flexi tap, skylight, window to rear.