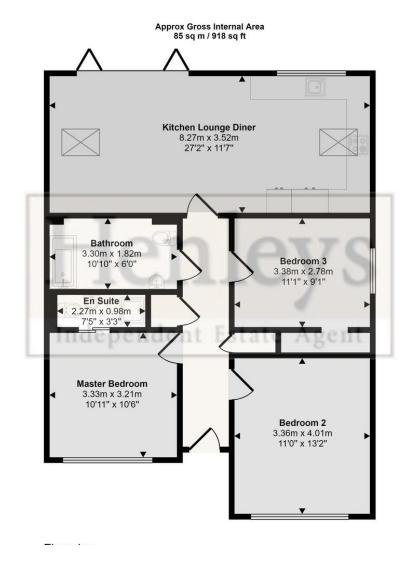

Property Info:

Tenure: Freehold

Parking: Driveway To Front

Gardens: Rear

Heating: Air Source Heating

Council tax band: B
EPC rating band: C
Mains Drainage & Water

ENTRANCE HALL Tiled floor, cupboard.

### LIVING ROOM

Tiled floor, log burner, sky light, bi-fold doors to garden.

#### **KITCHEN**

Tiled floor, modern shaker style kitchen with wood work surface and tiled splashback, double oven, induction hob with extractor over, butler sink with flexi tap, skylight, window to rear.

#### BEDROOM 1

Carpeting, window to front, door to en-suite.

# **ENSUITE**

Tiled floor, shower, pedestal sink, toilet.

### BEDROOM 2

Karndean flooring, window to front.

### BEDROOM 3

Carpeting, window to side, wardrobe.

# **BATHROOM**

Tiled floor, free standing bath, shower, floating sink, toilet, heated towel rail, spot lights.