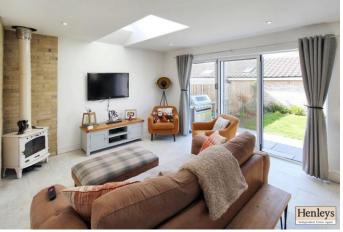

DELPH ROAD, LAKENHEATH, BRANDON, IP27 9JJ £310,000





Henleys Expended to



A cleverly extended and modernised three bedroom detached bungalow. The property is beautifully presented and benefits from kitchen/living room space with bi-fold doors to the garden.

Property Info:

Tenure: Freehold

Parking: Driveway To Front

Gardens: Rear

Heating: Air Source Heating

Council tax band: B
EPC rating band: C
Mains Drainage & Water

ENTRANCE HALL Tiled floor, cupboard.

### LIVING ROOM

Tiled floor, log burner, sky light, bi-fold doors to garden.

#### **KITCHEN**

Tiled floor, modern shaker style kitchen with wood work surface and tiled splashback, double oven, induction hob with extractor over, butler sink with flexi tap, skylight, window to rear.

#### BEDROOM 1

Carpeting, window to front, door to en-suite.

# **ENSUITE**

Tiled floor, shower, pedestal sink, toilet