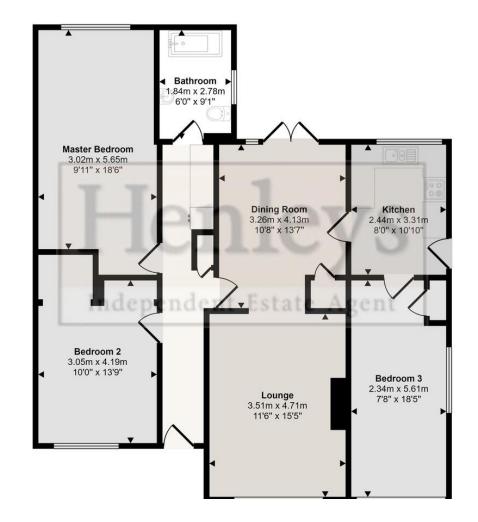

#### **ENTRANCE HALL**

Wood flooring, telephone point, cupboard.

### LIVING ROOM

Wood flooring, window to front, fireplace with wood surround and tiled heath.

# **DINING ROOM**

Wood flooring, patio doors to garden, cupboard.

#### **KITCHEN**

Vinyl flooring double oven, built in fridge and dishwasher, range of base and eye level units, tiled splashback, stainless steel sink with mixer tap, window to rear, door to side.

#### BEDROOM 1

Carpeting, window to rear.

## BEDROOM 2

Carpeting, window to front, wardrobe.

#### BEDROOM 3

Carpeting, windows to front and side.

### **UTILITY ROOM**

Cupboards and work surface, plumbing for washing machine.

#### **BATHROOM**

Vinyl flooring, bath with tiled splashback, sink, toilet, vanity unit.

Approx Gross Internal Area 102 sq m / 1102 sq ft

EPC to follow