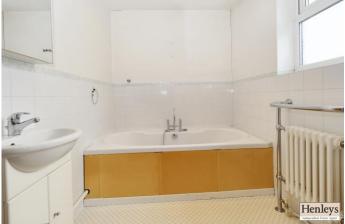

#### **BATHROOM**

Vinyl flooring, bath with tiled splashback, sink, toilet, vanity unit.

Approx Gross Internal Area 102 sq m / 1102 sq ft

EPC to follow