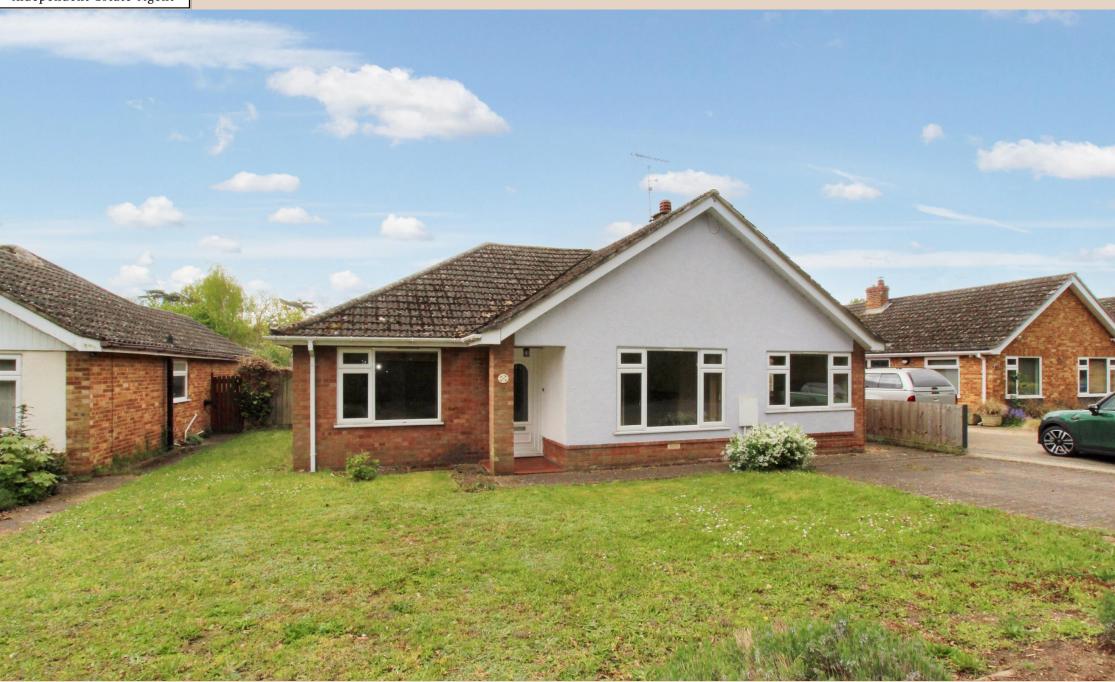

Henleys

Chain Free Spacious 3 bedroom detached bungalow on a popular residential road in Lakenheath. This property benefits from good size rooms, off road parking and a large garden.

Property Info:

Tenure: Freehold

Parking: Driveway To Front

Gardens: Rear

Heating: Oil Heating Council tax band: B EPC rating band:

Mains Drainage & Water