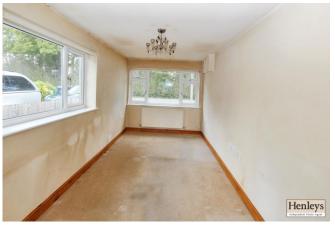

### LIVING ROOM

Wood flooring, window to front, fireplace with wood surround and tiled heath.