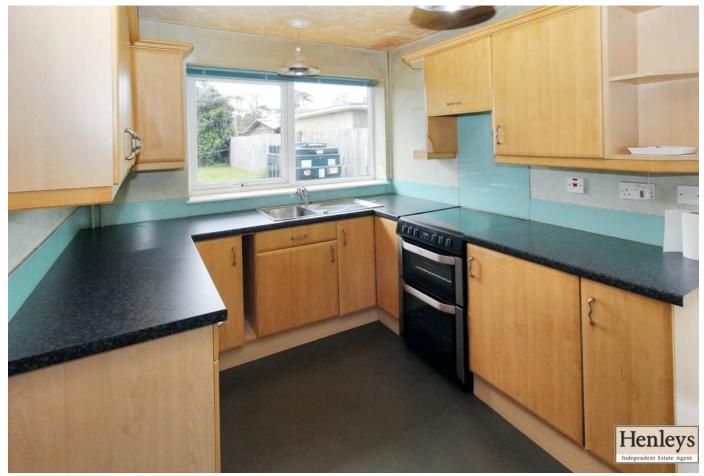

#### **KITCHEN**

Vinyl flooring double oven, built in fridge and dishwasher, range of base and eye level units, tiled splashback, stainless steel sink with mixer tap, window to rear, door to side.