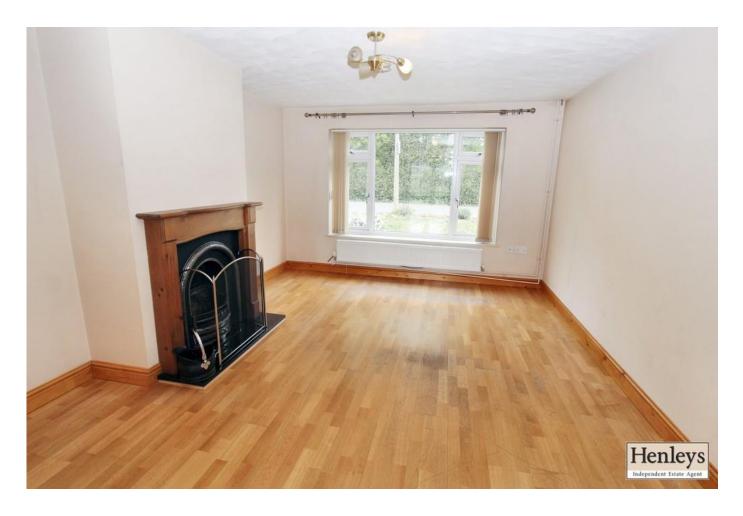

### LIVING ROOM

Wood flooring, window to front, fireplace with wood surround and tiled heath.