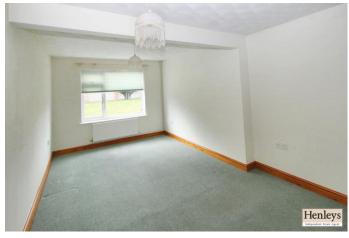

EPC rating band:

Mains Drainage & Water

#### **ENTRANCE HALL**

Wood flooring, telephone point, cupboard.

### LIVING ROOM

Wood flooring, window to front, fireplace with wood surround and tiled heath.

# **DINING ROOM**

Wood flooring, patio doors to garden, cupboard.

#### **KITCHEN**

Vinyl flooring double oven, built in fridge and dishwasher, range of base and eye level units, tiled splashback, stainless steel sink with mixer tap, window to rear, door to side.

#### BEDROOM 1

Carpeting, window to rear.

## BEDROOM 2

Carpeting, window to front, wardrobe.

#### BEDROOM 3

Carpeting, windows to front and side.

### **UTILITY ROOM**

Cupboards and work surface, plumbing for washing machine.

#### **BATHROOM**

Vinyl flooring, bath with tiled splashback, sink, toilet, vanity unit.



















Approx Gross Internal Area 102 sq m / 1102 sq ft





EPC to follow