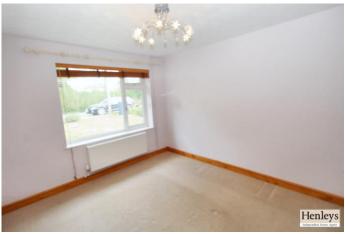

rating band:

Mains Drainage & Water

#### **ENTRANCE HALL**

Wood flooring, telephone point, cupboard.

### LIVING ROOM

Wood flooring, window to front, fireplace with wood surround and tiled heath.

# **DINING ROOM**

Wood flooring, patio doors to garden, cupboard.

#### **KITCHEN**

Vinyl flooring double oven, built in fridge and dishwasher, range of base and eye level units, tiled splashback, stainless steel sink with mixer tap, window to rear, door to side.

#### BEDROOM 1

Carpeting, window to rear.

## BEDROOM 2

Carpeting, window to front, wardrobe.

#### BEDROOM 3

Carpeting, windows to front and side.

### **UTILITY ROOM**

Cupboards and work surface, plumbing for washing machine.

#### **BATHROOM**

Vinyl flooring, bath with tiled splashback, sink, toilet, vanity unit.



















Approx Gross Internal Area 102 sq m / 1102 sq ft





EPC to follow