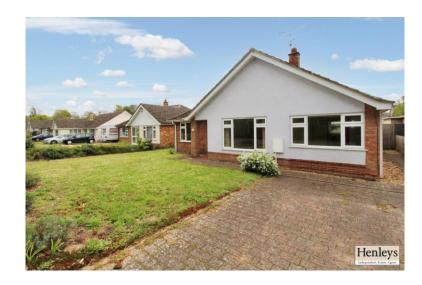

Henleys

Chain Free Spacious 3 bedroom detached bungalow on a popular residential road in Lakenheath. This property benefits from good size rooms, off road parking and a large garden.

Property Info:

Tenure: Freehold

Parking: Driveway To Front

Gardens: Rear

Heating: Oil Heating Council tax band: B EPC rating band:

Mains Drainage & Water