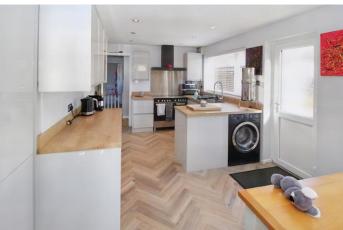

### KITCHEN/DINER

Newly fitted high gloss kitchen with a range of wall and base units, wooden work surface over, stainless steel sink with flexible hose, range style cooker with extractor over, window to side and door to garden, spot lighting, karndean flooring, double doors leading to conservatory, space for American style fridge/freezer and washing machine.