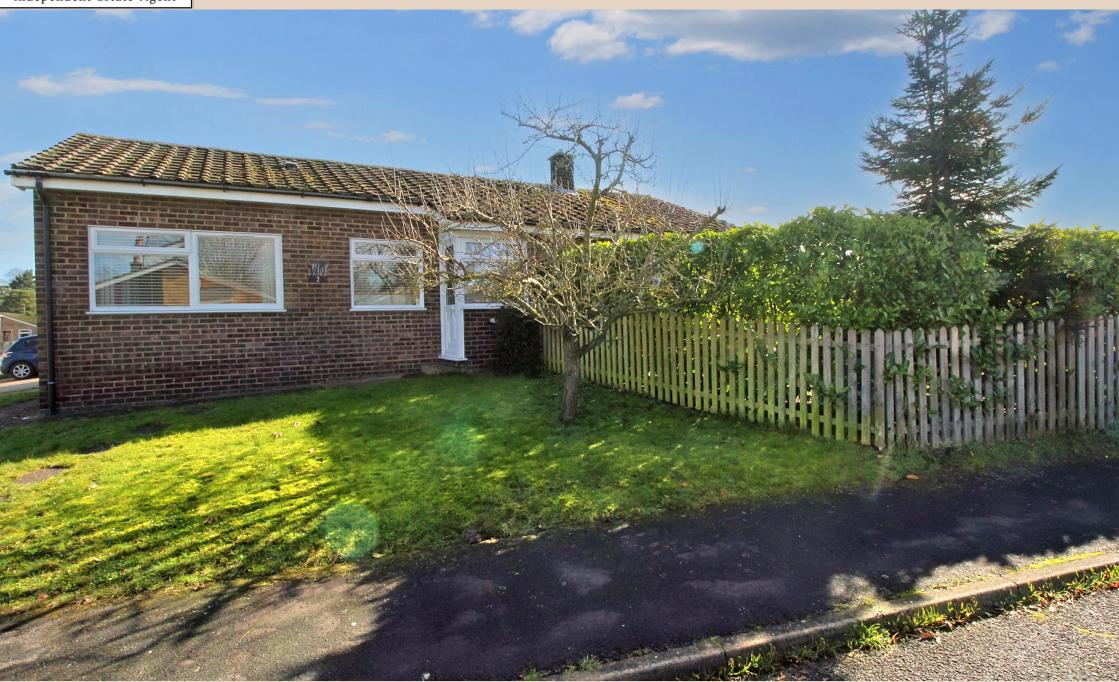

IMMACTULEY presented three bedroom
DETACHED bungalow with a wrap around garden
providing great outside space. Internally the
property benefits from a recently fitted kitchen as
well as new decoration throughout. One not to be
missed!

# Property Info:

Tenure: Freehold

Parking: Garage & Driveway Gardens: Wrap Around Garden

Heating: Oil Boiler Council tax band: C EPC rating band: TBC Mains Drainage & Water

# OUTSIDE

The property has wonderful private gardens that wrap around the bungalow, the rear area has a patio area, lawn, oil tank and mature hedging and shrubs. To the front is a garage with driveway.