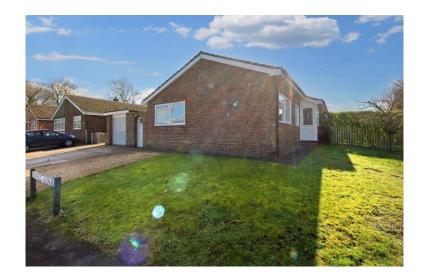

IMMACTULEY presented three bedroom
DETACHED bungalow with a wrap around garden
providing great outside space. Internally the
property benefits from a recently fitted kitchen as
well as new decoration throughout. One not to be
missed!

# Property Info:

Tenure: Freehold

Parking: Garage & Driveway Gardens: Wrap Around Garden

Heating: Oil Boiler Council tax band: C EPC rating band: TBC Mains Drainage & Water