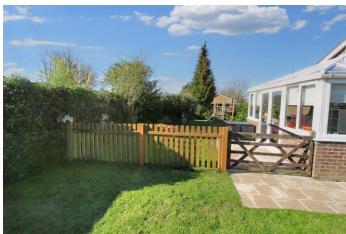

# OUTSIDE

The property has wonderful private gardens that wrap around the bungalow, the rear area has a patio area, lawn, oil tank and mature hedging and shrubs. To the front is a garage with driveway.