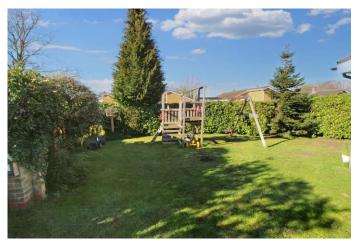

# OUTSIDE

The property has wonderful private gardens that wrap around the bungalow, the rear area has a patio area, lawn, oil tank and mature hedging and shrubs. To the front is a garage with driveway.