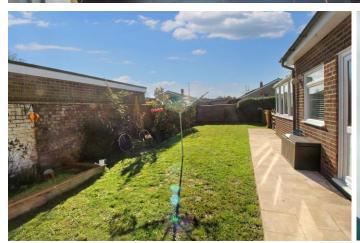

# OUTSIDE

The property has wonderful private gardens that wrap around the bungalow, the rear area has a patio area, lawn, oil tank and mature hedging and shrubs. To the front is a garage with driveway.