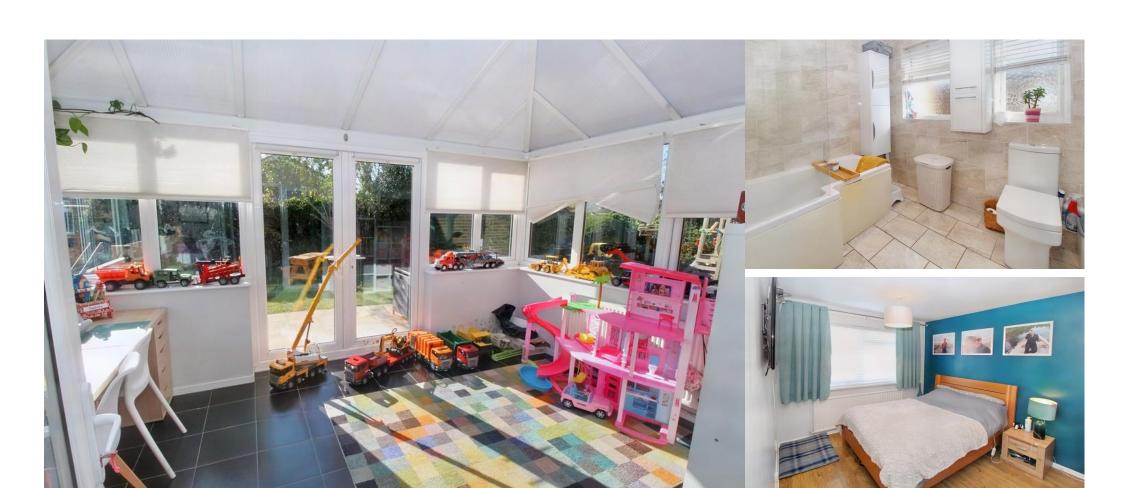

### **CONSERVATORY**

Tiled flooring, fitted blinds and double doors leading out to the garden.

#### **FAMILY BATHROOM**

Modern white suite with tiled flooring and walls, spot lighting, window to rear, fitted vanity units, sink with vanity, wc, bath with shower over and glass screen.

# MASTER BEDROOM

Double bedroom with hard flooring and window to front.

# **BEDROOM TWO**

Double bedroom with newly fitted carpet flooring and window to front.

## **BEDROOM THREE**

Carpet flooring and window to front.