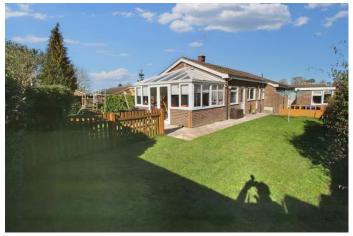

### **CONSERVATORY**

Tiled flooring, fitted blinds and double doors leading out to the garden.

# OUTSIDE

The property has wonderful private gardens that wrap around the bungalow, the rear area has a patio area, lawn, oil tank and mature hedging and shrubs. To the front is a garage with driveway.