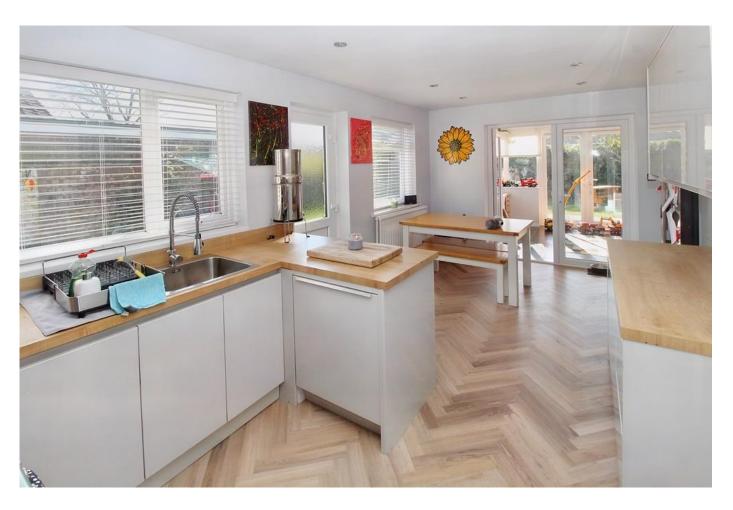

### KITCHEN/DINER

Newly fitted high gloss kitchen with a range of wall and base units, wooden work surface over, stainless steel sink with flexible hose, range style cooker with extractor over, window to side and door to garden, spot lighting, karndean flooring, double doors leading to conservatory, space for American style fridge/freezer and washing machine.