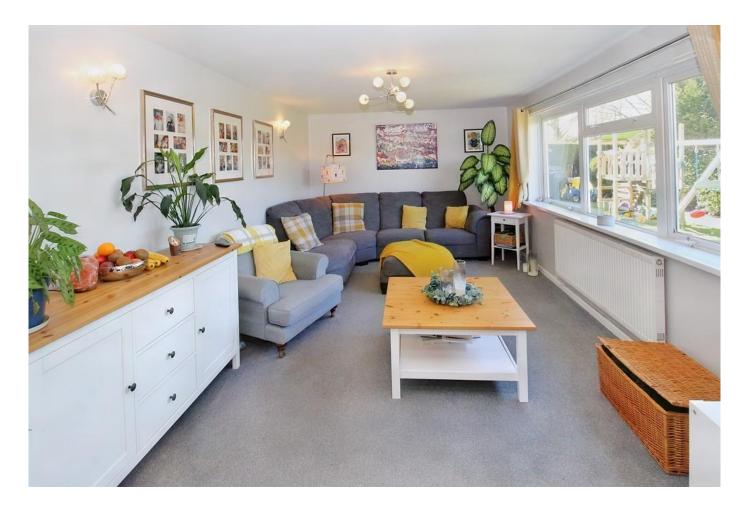

#### LIVING ROOM

Double window to front, carpet flooring and feature wall lighting.