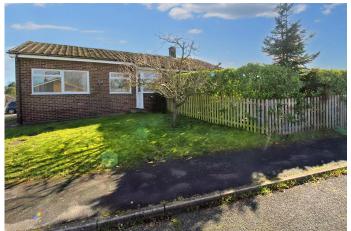

IMMACTULEY presented three bedroom
DETACHED bungalow with a wrap around garden
providing great outside space. Internally the
property benefits from a recently fitted kitchen as
well as new decoration throughout. One not to be
missed!

# OUTSIDE

The property has wonderful private gardens that wrap around the bungalow, the rear area has a patio area, lawn, oil tank and mature hedging and shrubs. To the front is a garage with driveway.