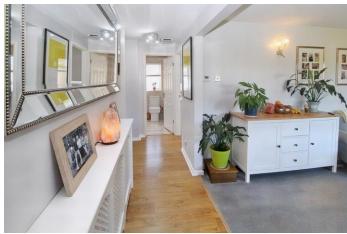

## **ENTRANCE HALL**

Front door leading into entrance hall, window to side and hard wood flooring.