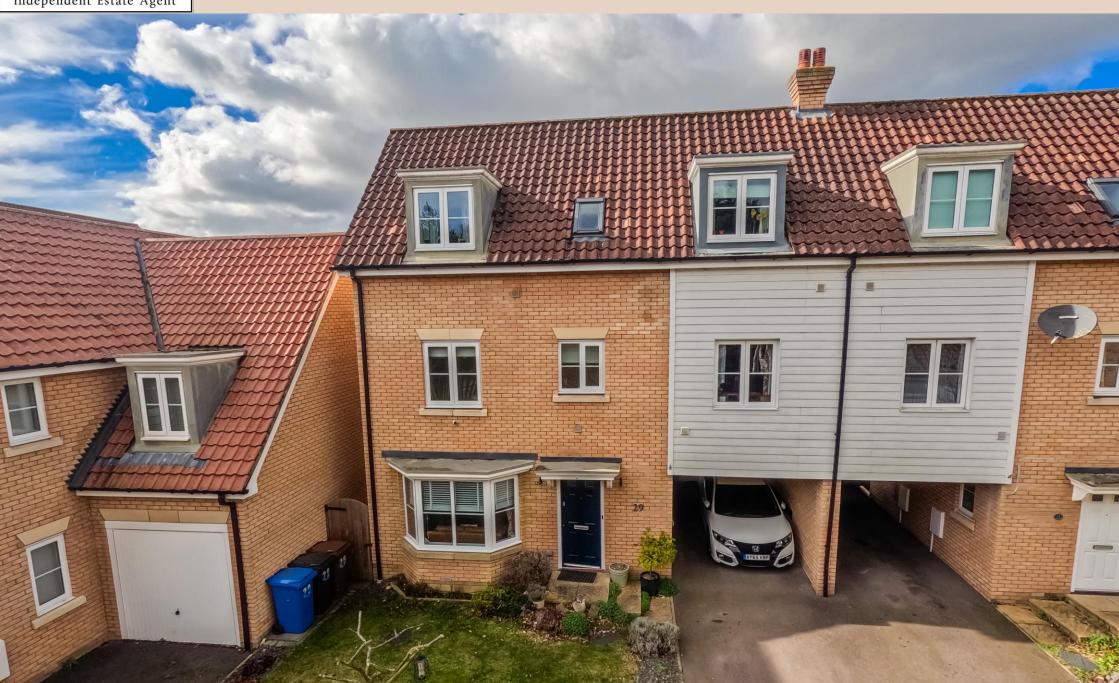

An immaculately presented & extended 4 bedroom property with circa 1600 sq ft of accommodation plus driveway, carport, garage and enclosed garden. The property is positioned on a small quiet cul de sac only a short walk from the town centre of Mildenhall.

### **OUTSDE**

To the front of the property is a grass area with steps leading up to the front door, there is a single garage with up and over door, power and light and pedestrian door to the side. There is also a car port, driveway for parking and outside lighting to the front and back.

# Evergreen Way, Mildenhall, IP28 7SA

Approx. Gross Internal Floor Area 1635 sq. ft / 152.15 sq. m