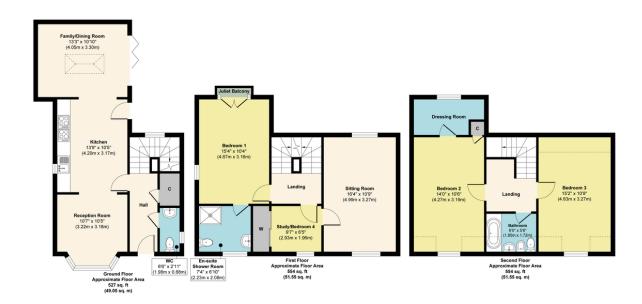

### **ENTRANCE HALL**

Vinyl flooring and doors leading to cloakroom, cupboard and kitchen.

### **CLOAKROOM**

WC, window to side, sink and vinyl flooring.

### UNDERSTAIRS STORAGE CUPBOARD

# KITCHEN/ LOUNGE

Recently installed green country style kitchen with a range of wall and base units, wooden work tops and splashback, space for range cooker, extractor fan with glass splashback, integrated dishwasher, integrated fridge freezer, integrated washing machine, boiling water tap, window to side and front, door to side, spot lights in kitchen area. There is a sitting area to the front with a bay window, vinyl flooring and feature radiator.

The dining room to the rear has spot lights, vinyl flooring with underfloor heating and bifold doors leading out to the garden.

### LOUNGE

Carpet flooring, window to front, electric feature fireplace and Juliette balcony to rear.

#### **BEDROOM FOUR**

Currently used as a dressing room, window to front and carpet flooring.

### MASTER BEDROOM

Window to front and side and carpet fitted flooring.

# **ENSUITE**

White suite comprising of double shower cubical with rain shower head, WC, extractor fan and sink with tiled splash back.

### **BEDROOM THREE**

Spacious double bedroom with window to front and carpet fitted flooring.

# **FAMILY BATHROOM**

White suite comprising of WC, bath, part tiled walls and velux window.

### **BEDROOM TWO**

Spacious double bedroom with window to front, carpet fitted flooring and walk in dressing room.

# Evergreen Way, Mildenhall, IP28 7SA

Approx. Gross Internal Floor Area 1635 sq. ft / 152.15 sq. m