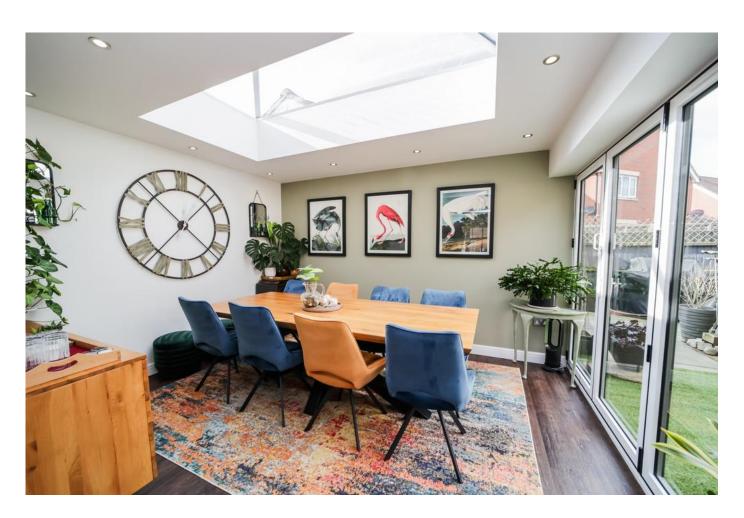

The dining room to the rear has spot lights, vinyl flooring with underfloor heating and bifold doors leading out to the garden.