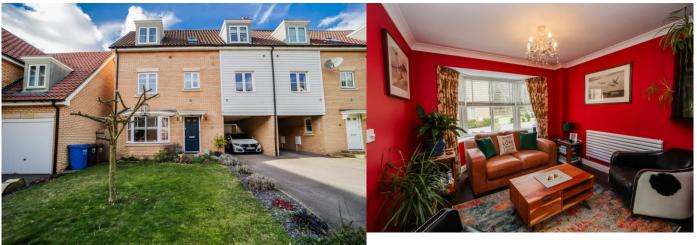

An immaculately presented & extended 4 bedroom property with circa 1600 sq ft of accommodation plus driveway, carport, garage and enclosed garden. The property is positioned on a small quiet cul de sac only a short walk from the town centre of Mildenhall.

### **OUTSDE**

To the front of the property is a grass area with steps leading up to the front door, there is a single garage with up and over door, power and light and pedestrian door to the side. There is also a car port, driveway for parking and outside lighting to the front and back.

# KITCHEN/ LOUNGE

Recently installed green country style kitchen with a range of wall and base units, wooden work tops and splashback, space for range cooker, extractor fan with glass splashback, integrated dishwasher, integrated fridge freezer, integrated washing machine, boiling water tap, window to side and front, door to side, spot lights in kitchen area. There is a sitting area to the front with a bay window, vinyl flooring and feature radiator.