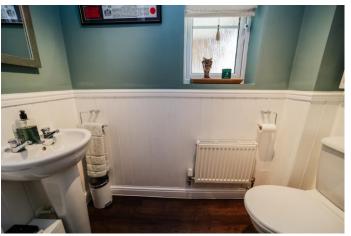

### **CLOAKROOM**

WC, window to side, sink and vinyl flooring.

# **ENSUITE**

White suite comprising of double shower cubical with rain shower head, WC, extractor fan and sink with tiled splash back.

# **FAMILY BATHROOM**

White suite comprising of WC, bath, part tiled walls and velux window.