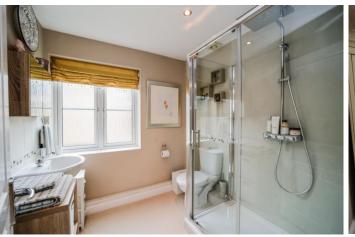

# **ENSUITE**

White suite comprising of double shower cubical with rain shower head, WC, extractor fan and sink with tiled splash back.

# **FAMILY BATHROOM**

White suite comprising of WC, bath, part tiled walls and velux window.