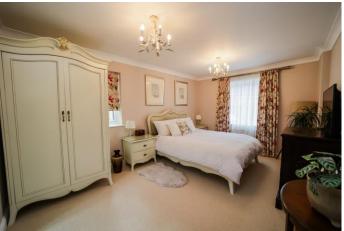

LOUNGE

Recently installed green country style kitchen with a range of wall and base units, wooden work tops and splashback, space for range cooker, extractor fan with glass splashback, integrated dishwasher, integrated fridge freezer, integrated washing machine, boiling water tap, window to side and front, door to side, spot lights in kitchen area. There is a sitting area to the front with a bay window, vinyl flooring and feature radiator.

The dining room to the rear has spot lights, vinyl flooring with underfloor heating and bifold doors leading out to the garden.

### FIRST FLOOR

### LOUNGE

Carpet flooring, window to front, electric feature fireplace and Juliette balcony to rear.

#### **BEDROOM FOUR**

Currently used as a dressing room, window to front and carpet flooring.



















### MASTER BEDROOM

Window to front and side and carpet fitted flooring.

# **ENSUITE**

White suite comprising of double shower cubical with rain shower head, WC, extractor fan and sink with tiled splash back.

### SECOND FLOOR

### **BEDROOM THREE**

Spacious double bedroom with window to front and carpet fitted flooring.

# **FAMILY BATHROOM**

White suite comprising of WC, bath, part tiled walls and velux window.

### **BEDROOM TWO**

Spacious double bedroom with window to front, carpet fitted flooring and walk in dressing room.

### **OUTSDE**

To the front of the property is a grass area with steps leading up to the front door, there is a single garage with up and over door, power and light and pedestrian door to the side. There is also a car port, driveway for parking and