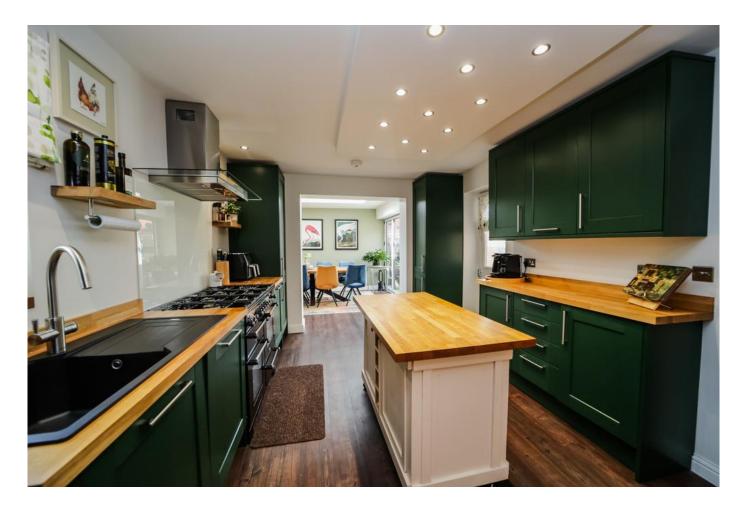

# KITCHEN/ LOUNGE

Recently installed green country style kitchen with a range of wall and base units, wooden work tops and splashback, space for range cooker, extractor fan with glass splashback, integrated dishwasher, integrated fridge freezer, integrated washing machine, boiling water tap, window to side and front, door to side, spot lights in kitchen area. There is a sitting area to the front with a bay window, vinyl flooring and feature radiator.