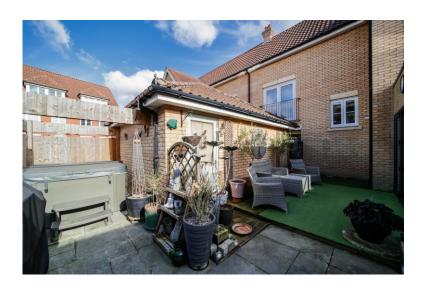

### **OUTSDE**

To the front of the property is a grass area with steps leading up to the front door, there is a single garage with up and over door, power and light and pedestrian door to the side. There is also a car port, driveway for parking and outside lighting to the front and back.

The rear garden offers a low maintenance area with patio and artificial grass.