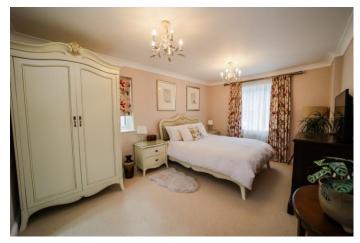

GE

Recently installed green country style kitchen with a range of wall and base units, wooden work tops and splashback, space for range cooker, extractor fan with glass splashback, integrated dishwasher, integrated fridge freezer, integrated washing machine, boiling water tap, window to side and front, door to side, spot lights in kitchen area. There is a sitting area to the front with a bay window, vinyl flooring and feature radiator.

The dining room to the rear has spot lights, vinyl flooring with underfloor heating and bifold doors leading out to the garden.

### FIRST FLOOR

### LOUNGE

Carpet flooring, window to front, electric feature fireplace and Juliette balcony to rear.

#### **BEDROOM FOUR**

Currently used as a dressing room, window to front and carpet flooring.



















### MASTER BEDROOM

Window to front and side and carpet fitted flooring.

# **ENSUITE**

White suite comprising of double shower cubical with rain shower head, WC, extractor fan and sink with tiled splash back.

### SECOND FLOOR

### **BEDROOM THREE**

Spacious double bedroom with window to front and carpet fitted flooring.

# **FAMILY BATHROOM**

White suite comprising of WC, bath, part tiled walls and velux window.

### **BEDROOM TWO**

Spacious double bedroom with window to front, carpet fitted flooring and walk in dressing room.

### **OUTSDE**

To the front of the property is a grass area with steps leading up to the front door, there is a single garage with up and over door, power and light and pedestrian door to the side. There is also a car port, driveway for parking and outs