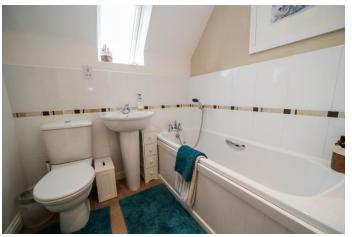

# **FAMILY BATHROOM**

White suite comprising of WC, bath, part tiled walls and velux window.