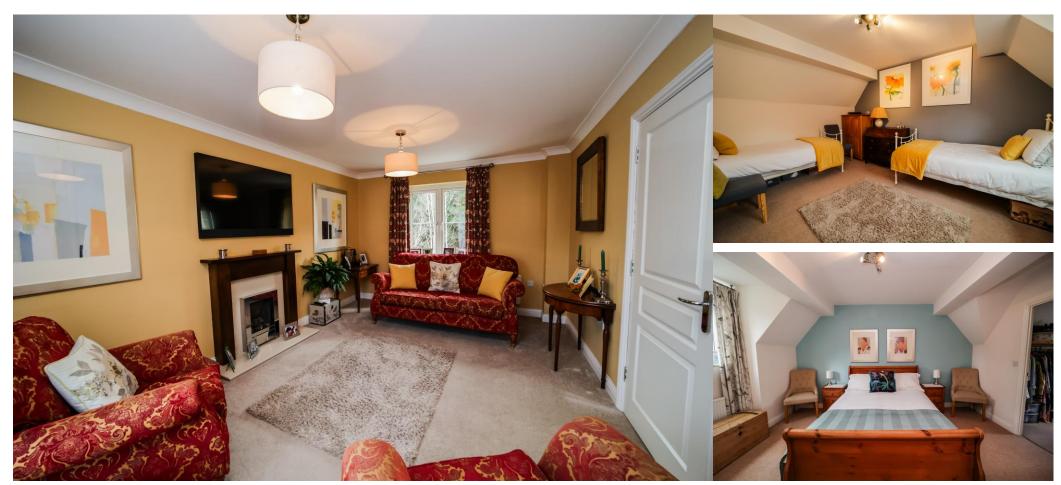

### LOUNGE

Carpet flooring, window to front, electric feature fireplace and Juliette balcony to rear.

### MASTER BEDROOM

Window to front and side and carpet fitted flooring.

### **BEDROOM THREE**

Spacious double bedroom with window to front and carpet fitted flooring.

### **BEDROOM TWO**

Spacious double bedroom with window to front, carpet fitted flooring and walk in dressing room.