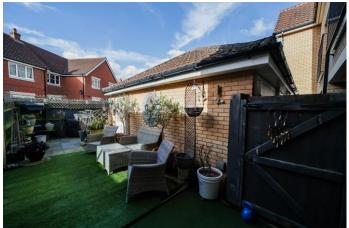

### **OUTSDE**

To the front of the property is a grass area with steps leading up to the front door, there is a single garage with up and over door, power and light and pedestrian door to the side. There is also a car port, driveway for parking and outside lighting to the front and back.

The rear garden offers a low maintenance area with patio and artificial grass.