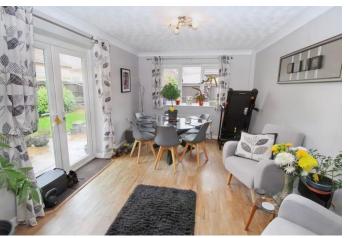

### **DINING ROOM**

Wood effect laminate flooring, window to rear and patio doors leading out to the garden.