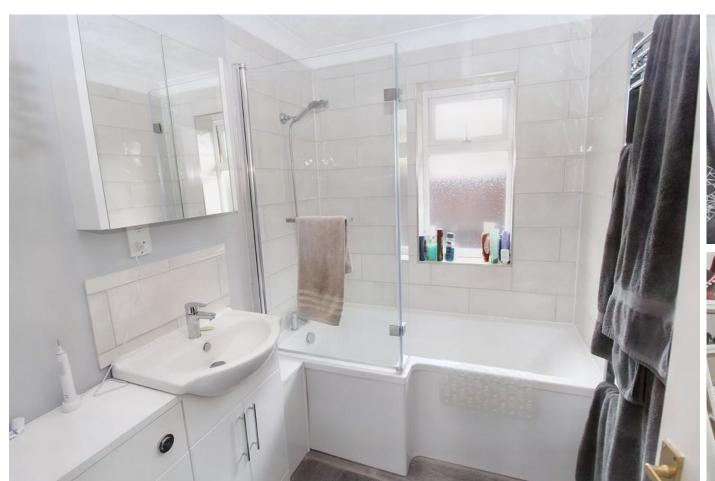

# **BATHROOM**

Modern white suite with WC with vanity unit and sink, bath with shower over, part tiled walls, window to side, electric towel rail and laminate flooring.