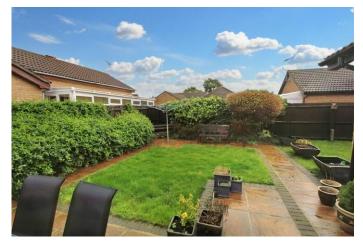

# OUTSIDE

The property benefits from off road parking and a single garage. The garage has a up and over door with power and light. There is also a side access to the rear garden.

The rear garden is a well maintained enclosed garden with a patio, lawn and mature shrubs.