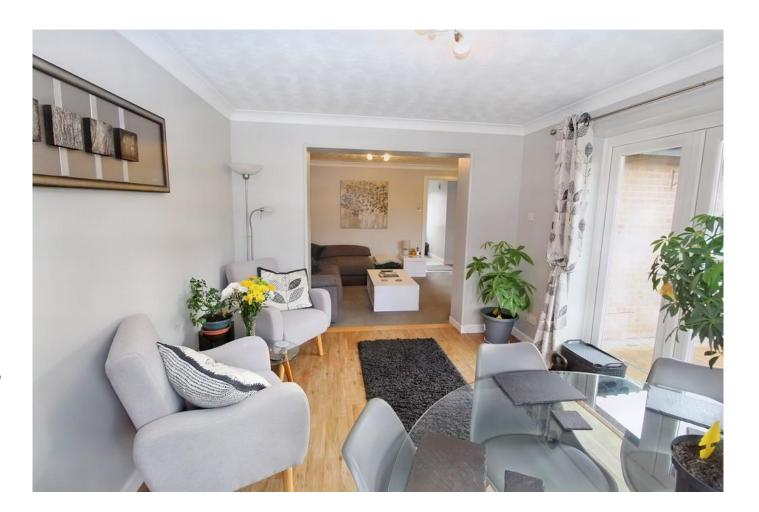

### LOUNGE

With window to rear and carpet flooring.

### **DINING ROOM**

Wood effect laminate flooring, window to rear and patio doors leading out to the garden.