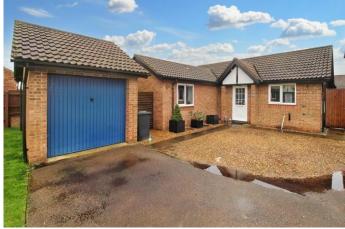

# OUTSIDE

The property benefits from off road parking and a single garage. The garage has a up and over door with power and light. There is also a side access to the rear garden.

The rear garden is a well maintained enclosed garden with a patio, lawn and mature shrubs.