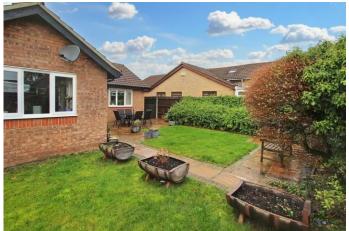

# OUTSIDE

The property benefits from off road parking and a single garage. The garage has a up and over door with power and light. There is also a side access to the rear garden.

The rear garden is a well maintained enclosed garden with a patio, lawn and mature shrubs.