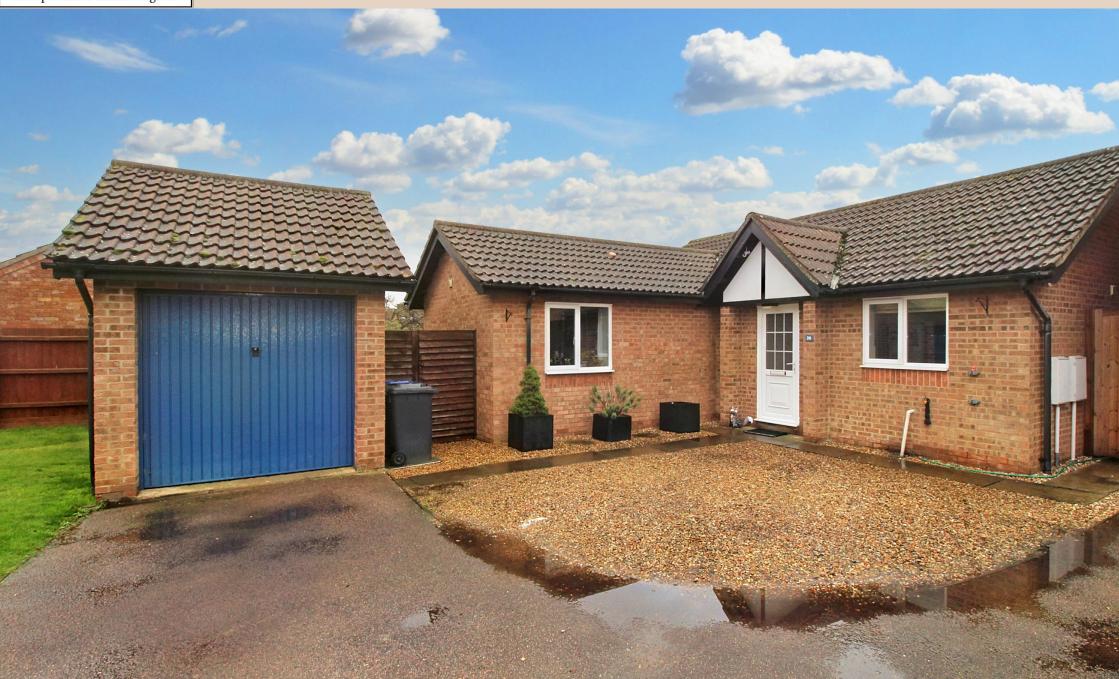

Well presented THREE bedroom DETACHED bungalow located on a popular residential road close to the centre of Mildenhall. The property benefits from spacious living areas, updated kitchen and bathrooms, garage and off road parking.

Property Info:

Tenure: Freehold

Parking: Driveway To Front & Single Garage To Side

Gardens: Rear

Heating: Gas Heating

Doors/windows: Double Glazed

Council tax band: C EPC rating band: TBC Mains Drainage & Water

# OUTSIDE

The property benefits from off road parking and a single garage. The garage has a up and over door with power and light. There is also a side access to the rear garden.

The rear garden is a well maintained enclosed garden with a patio, lawn and mature shrubs.