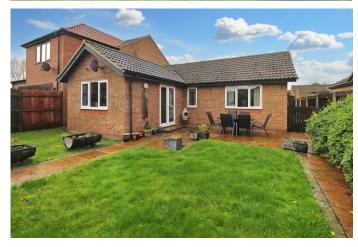

# OUTSIDE

The property benefits from off road parking and a single garage. The garage has a up and over door with power and light. There is also a side access to the rear garden.

The rear garden is a well maintained enclosed garden with a patio, lawn and mature shrubs.