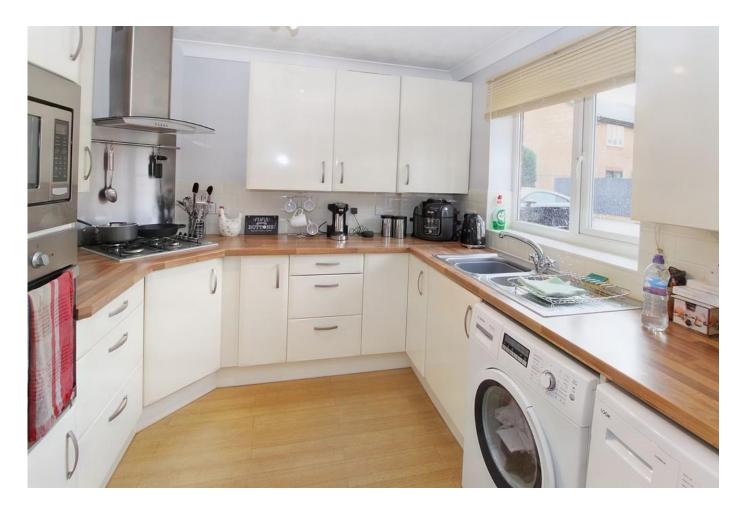

# **KITCHEN**

Modern kitchen with a range of wall and base units, wood laminate work surface with tiled splash book, window to front, sink with mixer tap, integrated oven and microwave, gas hob with extractor over, space for washing machine and space for tumble dryer, space for fridge freezer and wood effect laminate flooring.