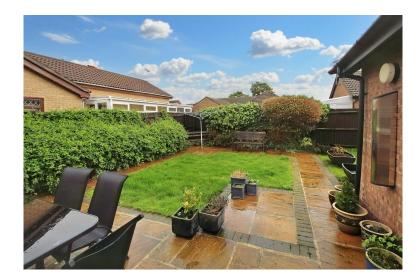

# OUTSIDE

The property benefits from off road parking and a single garage. The garage has a up and over door with power and light. There is also a side access to the rear garden.

The rear garden is a well maintained enclosed garden with a patio, lawn and mature shrubs.