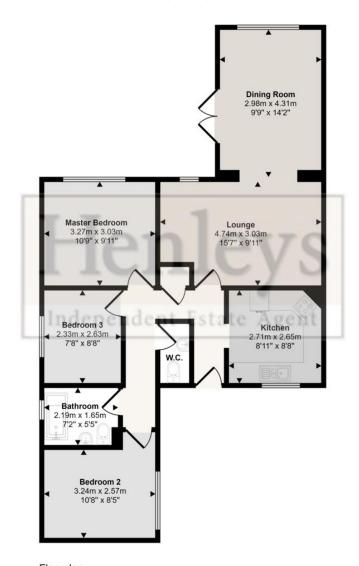

#### Approx Gross Internal Area 76 sq m / 817 sq ft

Floorplan

This floorplan is only for illustrative purposes and is not to scale. Measurements of rooms, doors, windows, and any items are approximate and no responsibility is taken for any error, omission or mis-statement. Loons of items such as bathroom suites are representations only and may not look like the real items. Made with Made Snappy 360.