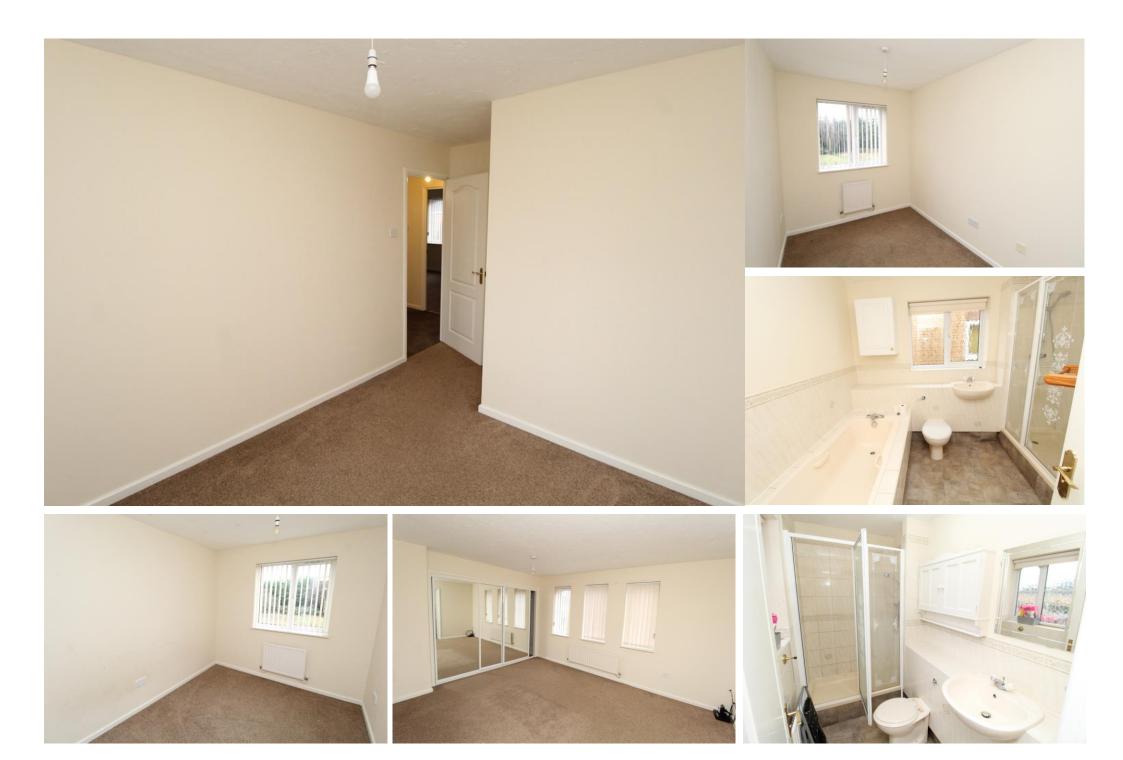

#### MASTER BEDROOM

Carpet flooring, window to front, mirrored sliding double wardrobes.

#### ENSUITE

Double shower cubicle, tiled walls, window, hand basin and lino flooring.

BEDROOM 2

**BEDROOM 3** 

# **BEDROOM 4**

## BATHROOM

Double shower cubicle, bath, WC, sink, window and vinyl flooring.