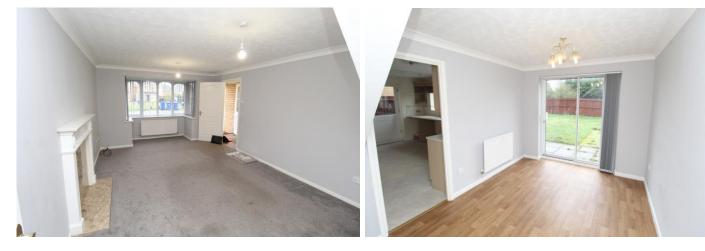

## LOUNGE

Carpet flooring, window to front and door leading to dining room.

#### **DINING ROOM**

Wooden effect flooring, patio doors to rear garden and door to kitchen.