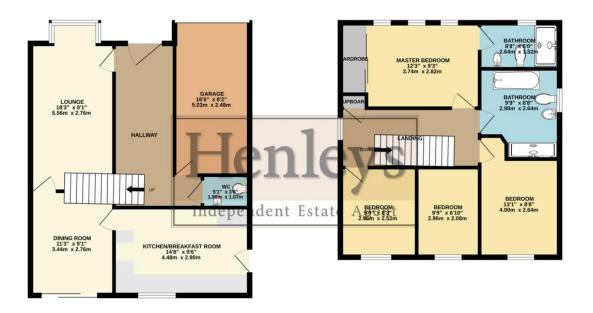

#### ENTRANCE HALL

## LOUNGE

Carpet flooring, window to front and door leading to dining room.

#### **DINING ROOM**

Wooden effect flooring, patio doors to rear garden and door to kitchen.

## KITCHEN/BREAKFAST ROOM

Fitted kitchen with a range of wall and base units, window to rear and door to garden, lino flooring, stainless steel sink, space for cooker, dishwasher and washing machine.

#### CLOAKROOM

WC, window to side, part tiled walls, lino flooring and hand basin.

#### FIRST FLOOR

#### MASTER BEDROOM

Carpet flooring, window to front, mirrored sliding double wardrobes.

#### ENSUITE

Double shower cubicle, tiled walls, window, hand basin and lino flooring.

BEDROOM 2

**BEDROOM 3** 

# **BEDROOM 4**

## BATHROOM

Double shower cubicle, bath, WC, sink, window and vinyl flooring.

# OUTSIDE

Garage and off road parking to front, rear enclosed garden mainly laid to lawn with oil tank and side access.

GROUND FLOOR

1ST FLOOR

While every attempt has been made to ensure the accuracy of the dorpular contained here, measurements of dors, windows, fromm and lay given them are approximate and no regionality is taken for any empriomission or mis-statement. This plan is for illustrative parposes only and should be used as such by any prospective purchaser. The services, systems and appliances shown have not been tested and no guarantee as to their operability or efficiency can be given. Made with Merceyor 2024?