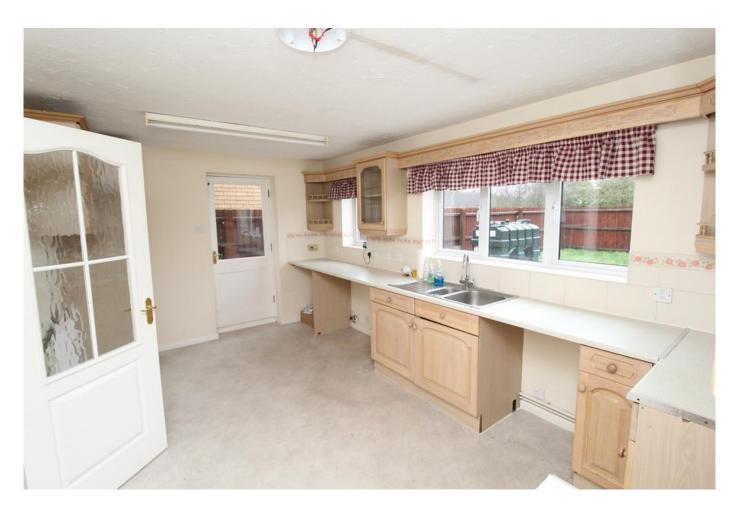

## KITCHEN/BREAKFAST ROOM

Fitted kitchen with a range of wall and base units, window to rear and door to garden, lino flooring, stainless steel sink, space for cooker, dishwasher and washing machine.