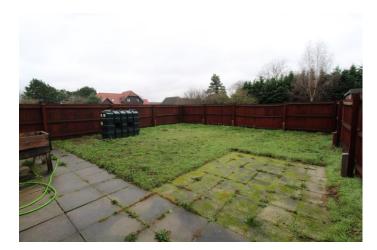

# OUTSIDE

Garage and off road parking to front, rear enclosed garden mainly laid to lawn with oil tank and side access.

GROUND FLOOR

1ST FLOOR

While every attempt has been made to ensure the accuracy of the dorpular contained here, measurements of dors, windows, fromm and lay given them are approximate and no regionality is taken for any empriomission or mis-statement. This plan is for illustrative parposes only and should be used as such by any prospective purchaser. The services, systems and appliances shown have not been tested and no guarantee as to their operability or efficiency can be given. Made with Merceyor 2024?