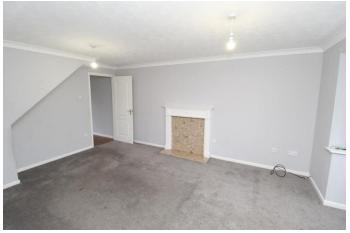

: Rear Enclosed Garden Heating: Oil central heating EPC rating band: C Council Tax Band D



#### ENTRANCE HALL

## LOUNGE

Carpet flooring, window to front and door leading to dining room.

#### **DINING ROOM**

Wooden effect flooring, patio doors to rear garden and door to kitchen.

## KITCHEN/BREAKFAST ROOM

Fitted kitchen with a range of wall and base units, window to rear and door to garden, lino flooring, stainless steel sink, space for cooker, dishwasher and washing machine.

#### CLOAKROOM

WC, window to side, part tiled walls, lino flooring and hand basin.

#### FIRST FLOOR

#### MASTER BEDROOM

Carpet flooring, window to front, mirrored sliding double wardrobes.

#### ENSUITE

Double shower cubicle, tiled walls, window, hand basin and lino flooring.

BEDROOM 2

**BEDROOM 3** 









# **BEDROOM 4**

## BATHROOM

Double shower cubicle, bath, WC, sink, window and vinyl flooring.

# OUTSIDE

Garage and off road parking to front, rear enclosed garden mainly laid to lawn with oil tank and side access.



GROUND FLOOR

1ST FLOOR



While every attempt has been made to ensure the accuracy of the dorpular contained here, measurements of dors, windows, fromm and lay given them are approximate and no regionality is taken for any empriomission or mis-statement. This plan is for illustrative parposes only and should be used as such by any prospective purchaser. The services, systems and appliances shown have not been tested and no guarantee as to their operability or efficiency can be given. Made with Merceyor 2024?



16 High Street, Mildenhall, Bury St Edmunds, Suffolk, I