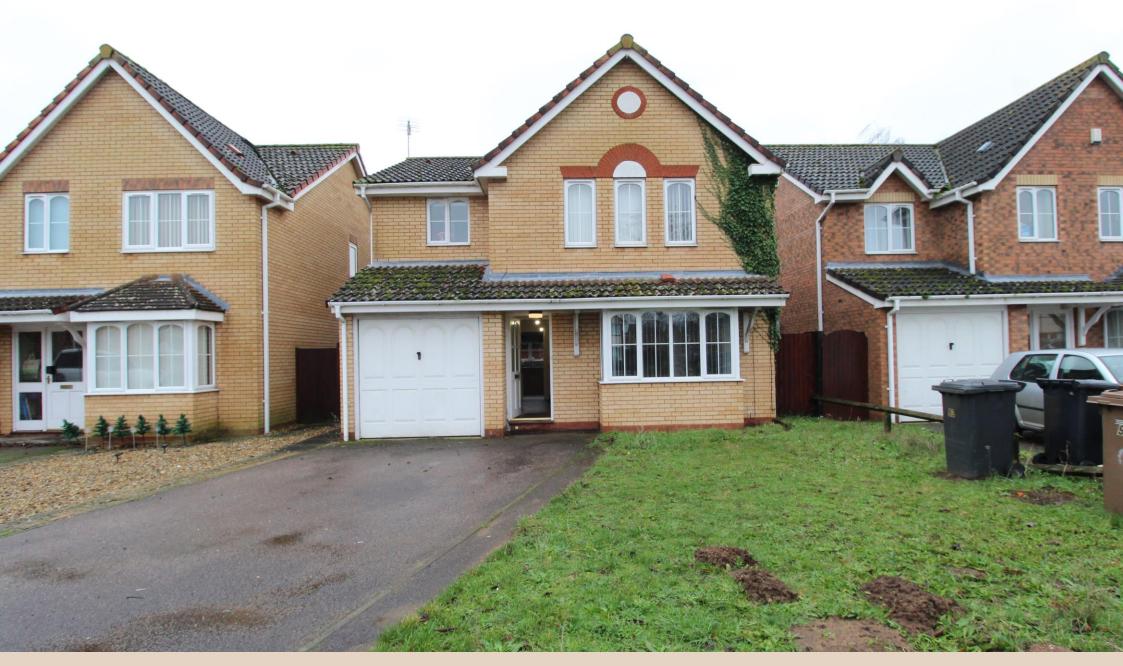

# FALCON WAY, BECK ROW, BURY ST. EDMUNDS, IP28 8EL

£325,000

\*\* CHAIN FREE \*\* DETACHED HOUSE \*\*This attractive detached house is offered to the market chain free and situated in a sought after cul-de-sac position in the village of Beck Row. The property benefits from a lounge, kitchen, dining room, cloakroom, four bedrooms, master with en-suite, family bathroom, garage and enclosed rear garden.