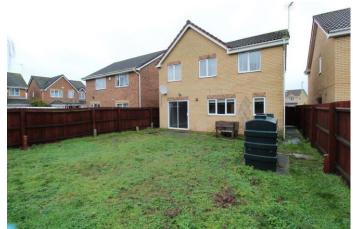

# OUTSIDE

Garage and off road parking to front, rear enclosed garden mainly laid to lawn with oil tank and side access.

GROUND FLOOR

1ST FLOOR

While every attempt has been made to ensure the accuracy of the dorpular contained here, measurements of dors, windows, fromm and lay given them are approximate and no regionality is taken for any empriomission or mis-statement. This plan is for illustrative parposes only and should be used as such by any prospective purchaser. The services, systems and appliances shown have not been tested and no guarantee as to their operability or efficiency can be given. Made with Merceyor 2024?