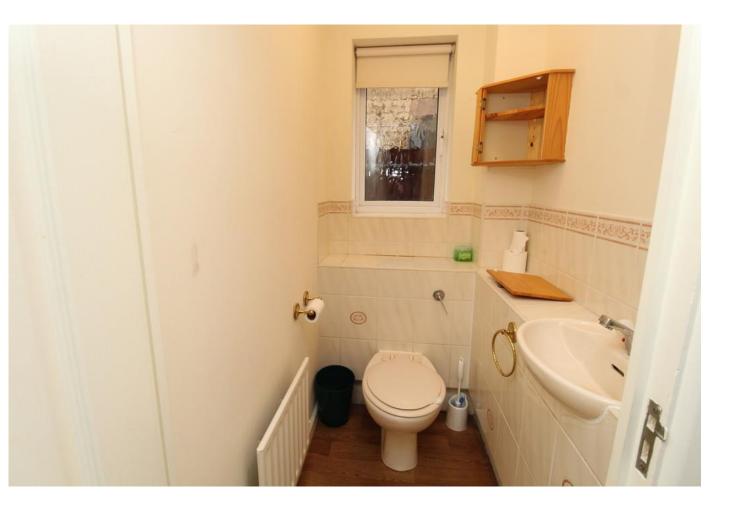

#### CLOAKROOM

WC, window to side, part tiled walls, lino flooring and hand basin.