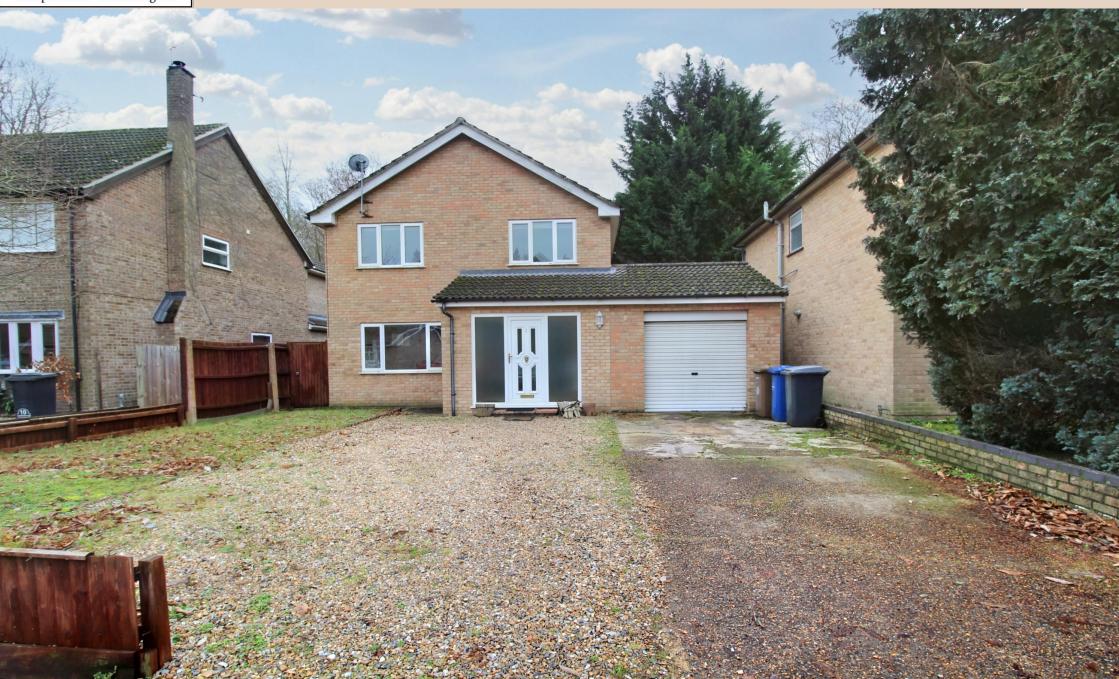

A 3/4 bedroom detached home located on a popular residential road close to the town centre and woodland walks. The property offers large rooms, plenty of off-road parking and spacious living areas.

Tenure: Freehold

Windows/doors: UPVC double glazing Parking: Driveway and Single Garage

Heating: Gas Central Heating

Council Tax: Band D

EPC Rating: D

# OUTSIDE:

The property benefits from a large driveway with parking for several vehicles. There is also a single garage with power and light and integral door from the entrance hall. The rear garden is mainly laid to lawn with a large, decked area