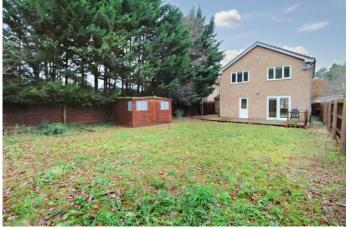

# OUTSIDE:

The property benefits from a large driveway with parking for several vehicles. There is also a single garage with power and light and integral door from the entrance hall. The rear garden is mainly laid to lawn with a large, decked area