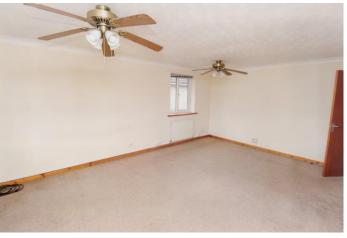

### SHOWER ROOM:

White suite comprising of wc, handbasin, shower cubicle and window to side.

FIRST FLOOR:

**BEDROOM ONE:** 

**Dual aspect windows** 

**BEDROOM TWO:** 

Built in wardrobes and window to rear.

**BEDROOM THREE:** 