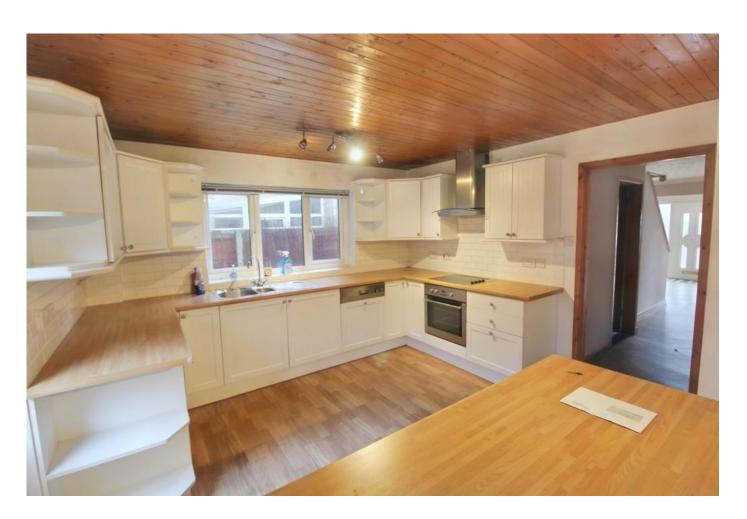

#### KITCHEN/DINING ROOM:

A modern kitchen with a range of wall and base units with one and a half bowl sink, integrated dishwasher, oven, hob and extractor hood. Windows and door opening to rear the garden.