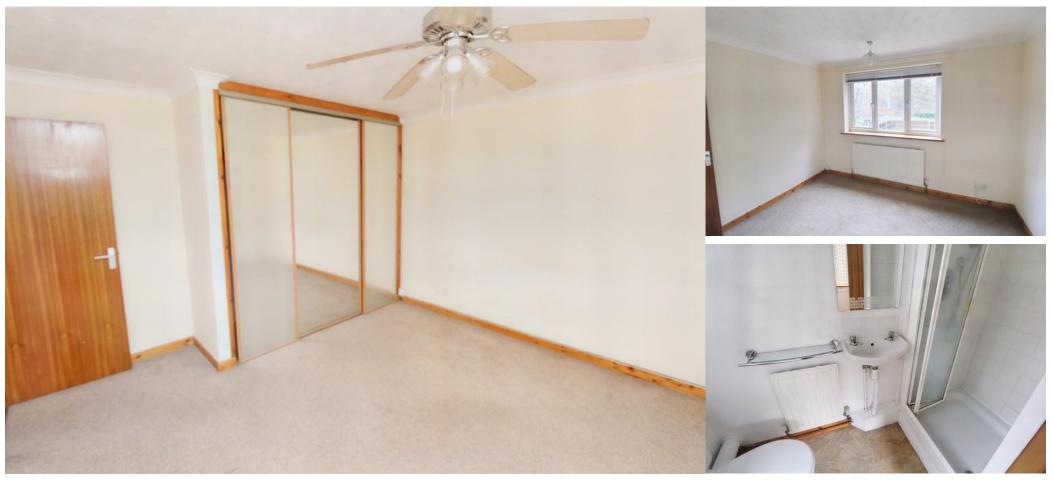

### SHOWER ROOM:

White suite comprising of wc, handbasin, shower cubicle and window to side.

FIRST FLOOR:

**BEDROOM ONE:** 

**Dual aspect windows** 

**BEDROOM TWO:** 

Built in wardrobes and window to rear.

**BEDROOM THREE:** 

Window to rear and door to en-suite.

**EN-SUITE:** 

White suite comprising of wc, pedestal handbasin and shower cubicle.

#### BATHROOM:

White suite comprising of wc, pedestal handbasin, bath with shower attachment and window to side.