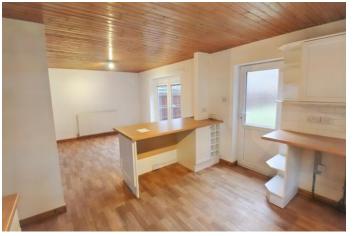

#### KITCHEN/DINING ROOM:

A modern kitchen with a range of wall and base units with one and a half bowl sink, integrated dishwasher, oven, hob and extractor hood. Windows and door opening to rear the garden.