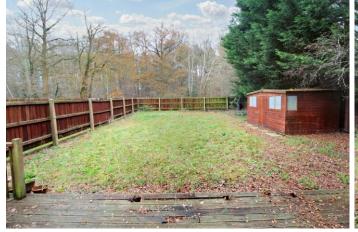

# OUTSIDE:

The property benefits from a large driveway with parking for several vehicles. There is also a single garage with power and light and integral door from the entrance hall. The rear garden is mainly laid to lawn with a large, decked area