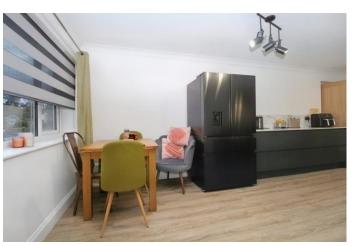

### KITCHEN/DINER

Modern newly fitted kitchen with a range of wall and base units, ceramic hob with oven below and fan over, sink with mixer tap, integrated microwave, patio doors to rear, laminate flooring and space for dining table and large fridge/freezer.