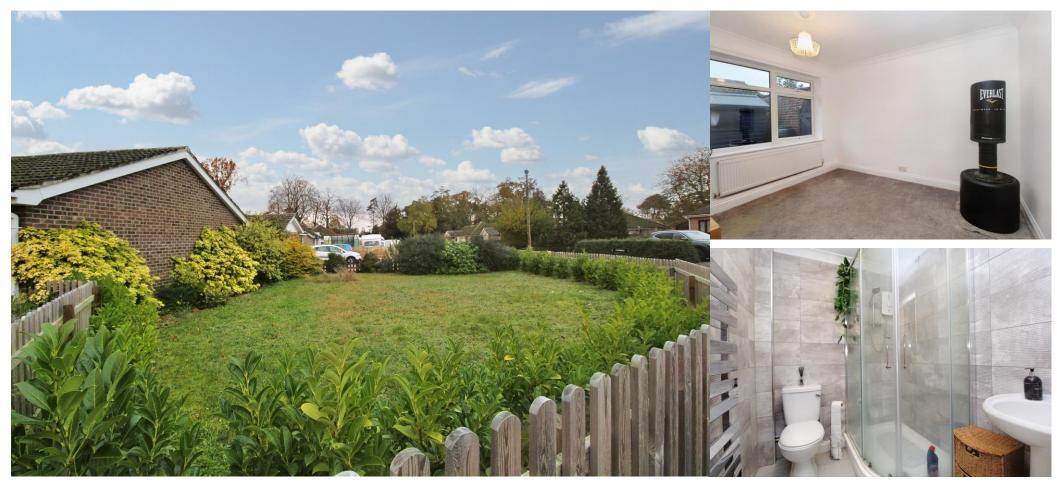

# **OUTSIDE**

The property benefits from a large driveway with parking for multiple vehicles, side access leading to the rear garden.

The rear garden has a patio area, oil tank and shed. The side garden is lawned with mature shrubs.

# **ENSUITE**

WC, sink, laminate flooring, tiled splash back.

# **ENSUITE**

Modern suite with shower, heated towel rail, WC and laminate flooring.