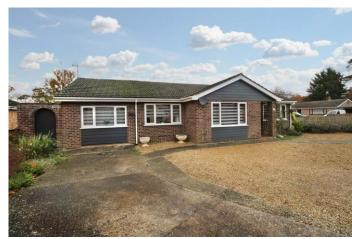

\*\* CORNER PLOT \*\* modern \*\* SPACIOUS

\*\*detached bungalow in the village of Lakenheath. The home offers four bedrooms, one with ensuite, recently installed kitchen/diner, rear and side garden and plenty of off-road parking.

# **OUTSIDE**

The property benefits from a large driveway with parking for multiple vehicles, side access leading to the rear garden.

The rear garden has a patio area, oil tank and shed. The side garden is lawned with mature shrubs.