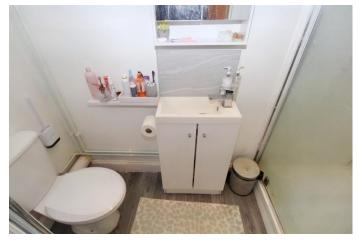

# **ENSUITE**

WC, sink, laminate flooring, tiled splash back.

# **ENSUITE**

Modern suite with shower, heated towel rail, WC and laminate flooring.