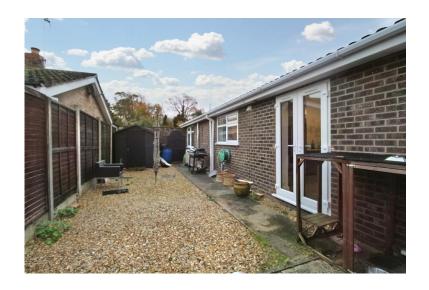

# **OUTSIDE**

The property benefits from a large driveway with parking for multiple vehicles, side access leading to the rear garden.

The rear garden has a patio area, oil tank and shed. The side garden is lawned with mature shrubs.