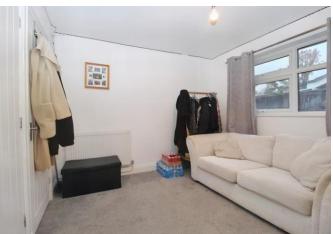

d Heating

Doors/windows: UPVC Double Glazed

Council tax band: C EPC rating band: C





# **ENTRANCE HALL**

Laminate flooring, radiator, door to living room, bedrooms and bathroom.

### LIVING ROOM

Window to front, carpet flooring, radiator and open plan to the kitchen/diner.

### KITCHEN/DINER

Modern newly fitted kitchen with a range of wall and base units, ceramic hob with oven below and fan over, sink with mixer tap, integrated microwave, patio doors to rear, laminate flooring and space for dining table and large fridge/freezer.

#### **UTILITY ROOM**

laminate flooring, door leading to garden,

### **BEDROOM TWO**

Double bedroom with carpet flooring, window to front and radiator.

### **BEDROOM THREE**

Double bedroom with carpet flooring, window to rear and radiator.



















# **BEDROOM FOUR**

Double bedroom with carpet flooring, window to rear.

# **ENSUITE**

WC, sink, laminate flooring, tiled splash back.

### MASTER BEDROOM

Double bedroom with window to front, air con unit fitted to wall and radiator.

# **ENSUITE**

Modern suite with shower, heated towel rail, WC and laminate flooring.

# **OUTSIDE**

The property benefits from a large driveway with parking for multiple vehicles, side access leading to the rear garden.

The rear garden has a patio area, oil tank and shed. The side garden is lawned with mature shrubs.

#### Approx Gross Internal Area 101 sq m / 1087 sq ft



## Floorplan

This floorplan is only for illustrative purposes and is not to scale. Measurements of rooms, doors, windows, and any items are approximate and no responsibility