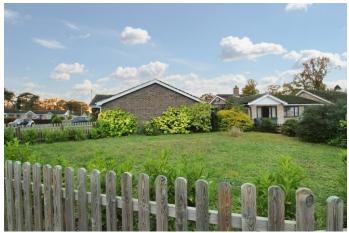

# **OUTSIDE**

The property benefits from a large driveway with parking for multiple vehicles, side access leading to the rear garden.

The rear garden has a patio area, oil tank and shed. The side garden is lawned with mature shrubs.