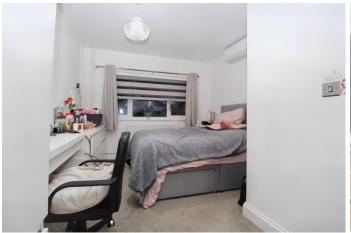

### **BEDROOM TWO**

Double bedroom with carpet flooring, window to front and radiator.

### **BEDROOM THREE**

Double bedroom with carpet flooring, window to rear and radiator.

# **BEDROOM FOUR**

Double bedroom with carpet flooring, window to rear.

### MASTER BEDROOM

Double bedroom with window to front, air con unit fitted to wall and radiator.