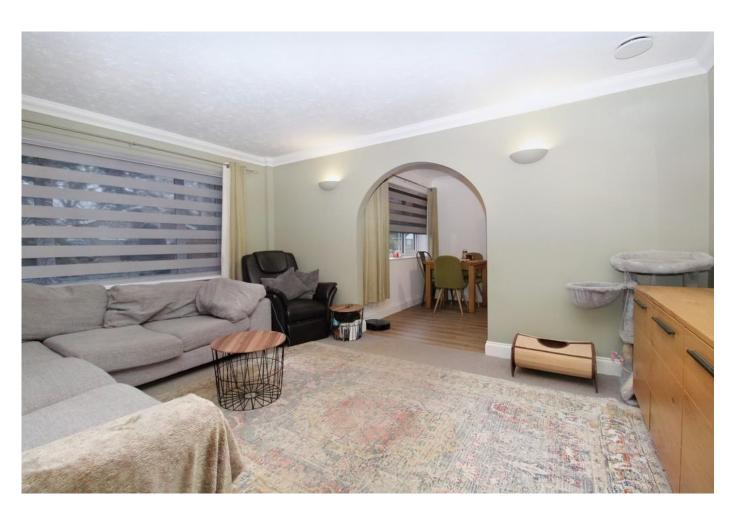

### LIVING ROOM

Window to front, carpet flooring, radiator and open plan to the kitchen/diner.