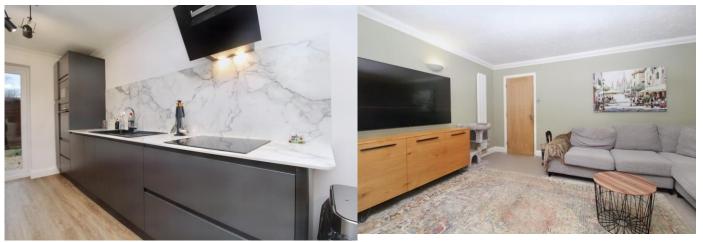

### KITCHEN/DINER

Modern newly fitted kitchen with a range of wall and base units, ceramic hob with oven below and fan over, sink with mixer tap, integrated microwave, patio doors to rear, laminate flooring and space for dining table and large fridge/freezer.

### LIVING ROOM

Window to front, carpet flooring, radiator and open plan to the kitchen/diner.