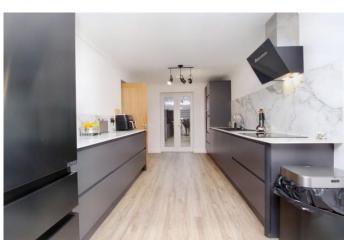

### KITCHEN/DINER

Modern newly fitted kitchen with a range of wall and base units, ceramic hob with oven below and fan over, sink with mixer tap, integrated microwave, patio doors to rear, laminate flooring and space for dining table and large fridge/freezer.