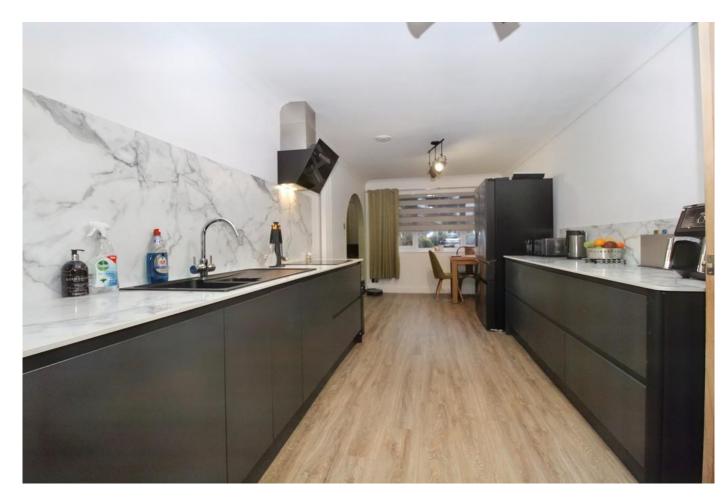

### KITCHEN/DINER

Modern newly fitted kitchen with a range of wall and base units, ceramic hob with oven below and fan over, sink with mixer tap, integrated microwave, patio doors to rear, laminate flooring and space for dining table and large fridge/freezer.