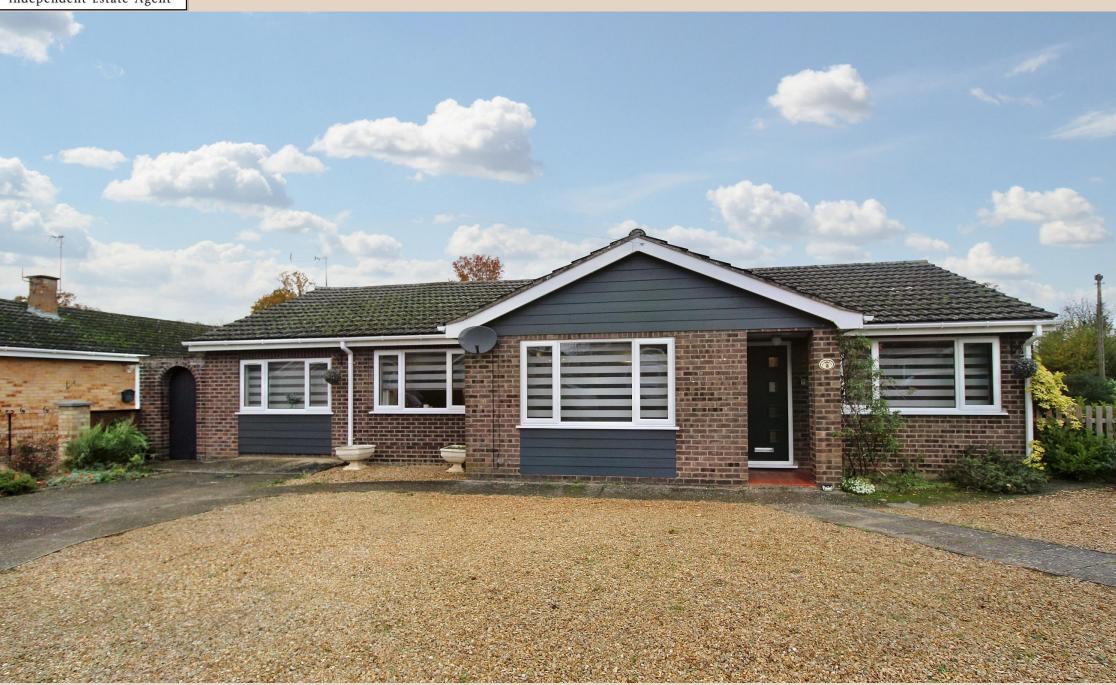

\*\* CORNER PLOT \*\* modern \*\* SPACIOUS

\*\*detached bungalow in the village of Lakenheath. The home offers four bedrooms, one with ensuite, recently installed kitchen/diner, rear and side garden and plenty of off-road parking.

# **OUTSIDE**

The property benefits from a large driveway with parking for multiple vehicles, side access leading to the rear garden.

The rear garden has a patio area, oil tank and shed. The side garden is lawned with mature shrubs.