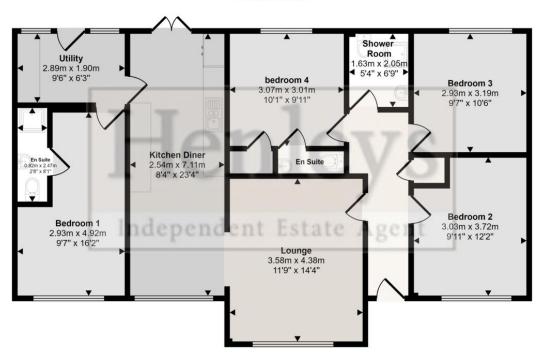

#### Approx Gross Internal Area 101 sq m / 1087 sq ft

## Floorplan

This floorplan is only for illustrative purposes and is not to scale. Measurements of rooms, doors, windows, and any items are approximate and no responsibility is taken for any error, omission or mis-statement. Icons of items such as bathroom suites are representations only and may not look like the real items. Made with Made Snapy 360.