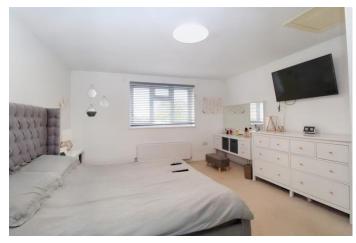

#### **BEDROOM ONE**

13' 3" x 15' 3" (4.04m x 4.65m)

Carpeted, window to front, loft space, radiator, built in single wardrobe, ensuite