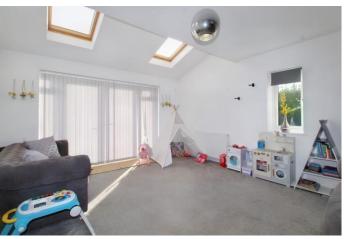

### LOUNGE

13' 0" x 27' 3" (3.96m x 8.31m)

Carpeted, window to front, radiator, window to side, skylight to rear, french patio door to garden, log burner with slate surrounding.