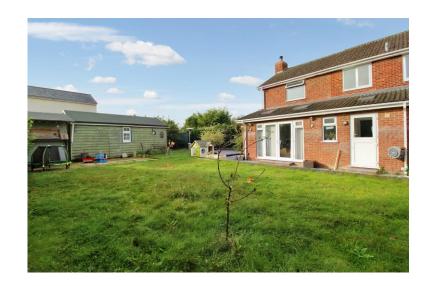

### **GARDEN**

The garden is mainly laid to lawn, with a slate tiled patio area, the garden also includes a workshop and bar.

This floorplan is only for illustrative purposes and is not to scale. Measurements of rooms, doors, windows, and any items are approximate and no responsibility is taken for any error, omission or mis-statement. Loons of items such as bathroom suites are representations only and may not look like the real items. Made with Made Snappy 360.