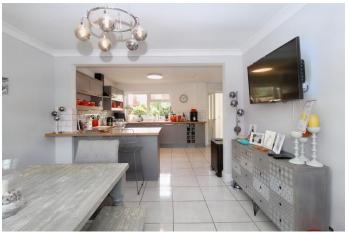

### **KITCHEN**

7' 2" x 10' 4" (2.18m x 3.15m)

Tiled flooring, breakfast bar, integrated oven and electric hob, extractor hood, dishwasher, wooden effect surface with units, part tiled wall, white ceramic sink with mixer tap, window to rear.