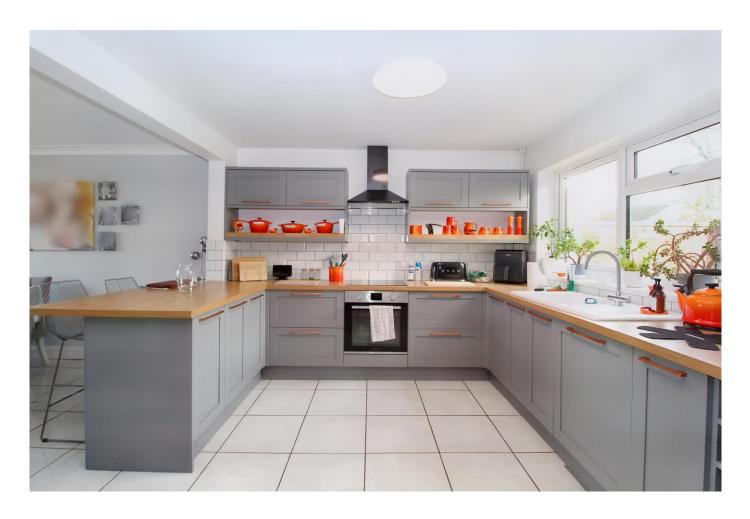

### **KITCHEN**

7' 2" x 10' 4" (2.18m x 3.15m)

Tiled flooring, breakfast bar, integrated oven and electric hob, extractor hood, dishwasher, wooden effect surface with units, part tiled wall, white ceramic sink with mixer tap, window to rear.