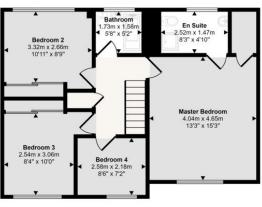

# LANDING

Carpeted, loft space

#### **BEDROOM ONE**

13' 3" x 15' 3" (4.04m x 4.65m)

Carpeted, window to front, loft space, radiator, built in single wardrobe, ensuite

# **ENSUITE**

8' 3" x 4' 10" (2.51m x 1.47m)

Tiled throughout, window to rear, modern shower with dual shower heads, sink with mixer tap, vanity unit, heated towel radiator, toilet, spot light, extractor fan

### MAIN BATHROOM

5' 8" x 5' 2" (1.73m x 1.57m)

Lino flooring, bath with shower over, window to rear, sink with mixer tap, toiled, part tiled walls, heated towel radiator.

# **BEDROOM TWO**

10' 11" x 8' 9" (3.33m x 2.67m)

Carpeted, window to rear, radiator, built in double wardrobe

#### BEDROOM THREE

8' 4" x 10' 0" (2.54m x 3.05m)

Carpeted, window to front, built in double wardrobe, radiator

### **BEDROOM FOUR**

8' 6" x 7' 2" (2.59m x 2.18m)

Carpeted, window to front, radiator

First Floor Approx 63 sq m / 682 sq ft