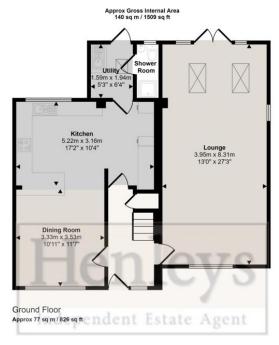

# **ENTRANCE**

Tiled Flooring, radiator

# **DINING ROOM**

10' 11" x 11' 7" (3.33m x 3.53m)

Tiled Flooring, window to front, radiator hanging light bulbs.

### **KITCHEN**

7' 2" x 10' 4" (2.18m x 3.15m)

Tiled flooring, breakfast bar, integrated oven and electric hob, extractor hood, dishwasher, wooden effect surface with units, part tiled wall, white ceramic sink with mixer tap, window to rear.

# **UTILITY ROOM**

5' 3" x 6' 4" (1.6m x 1.93m)

Tiled flooring, w/c, stainless steel sink with mixer tap, space for appliances, radiator, door to garden

### SHOWER ROOM

Vinyl flooring, shower, toilet, sink with mixer tap, window to rear, spot lights, extractor fan

### LOUNGE

13' 0" x 27' 3" (3.96m x 8.31m)

Carpeted, window to front, radiator, window to side, skylight to rear, french patio door to garden, log burner with slate surrounding.

### **GARDEN**

The garden is mainly laid to lawn, with a slate tiled patio area, the garden also includes a workshop and bar.

This floorplan is only for illustrative purposes and is not to scale. Measurements of rooms, doors, windows, and any items are approximate and no responsibility is taken for any error, omission or mis-statement. Loons of items such as bathroom suites are representations only and may not look like the real items. Made with Made Snappy 360.