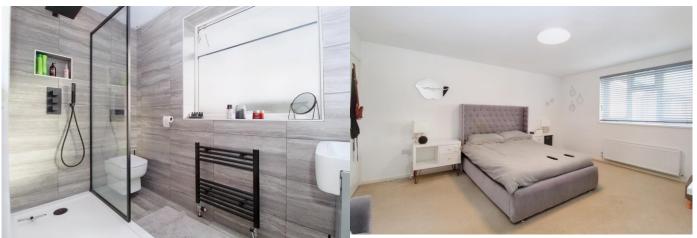

# **ENSUITE**

8' 3" x 4' 10" (2.51m x 1.47m)

Tiled throughout, window to rear, modern shower with dual shower heads, sink with mixer tap, vanity unit, heated towel radiator, toilet, spot light, extractor fan

#### **BEDROOM ONE**

13' 3" x 15' 3" (4.04m x 4.65m)

Carpeted, window to front, loft space, radiator, built in single wardrobe, ensuite