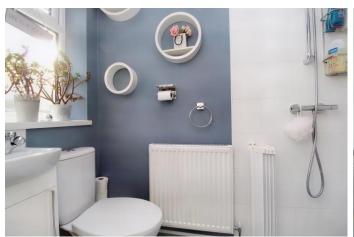

### SHOWER ROOM

Vinyl flooring, shower, toilet, sink with mixer tap, window to rear, spot lights, extractor fan

# **ENSUITE**

8' 3" x 4' 10" (2.51m x 1.47m)

Tiled throughout, window to rear, modern shower with dual shower heads, sink with mixer tap, vanity unit, heated towel radiator, toilet, spot light, extractor fan

### MAIN BATHROOM

5' 8" x 5' 2" (1.73m x 1.57m)

Lino flooring, bath with shower over, window to rear, sink with mixer tap, toiled, part tiled walls, heated towel radiator.