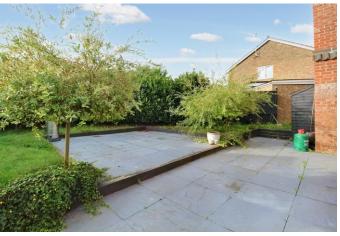

### **GARDEN**

The garden is mainly laid to lawn, with a slate tiled patio area, the garden also includes a workshop and bar.

This floorplan is only for illustrative purposes and is not to scale. Measurements of rooms, doors, windows, and any items are approximate and no responsibility is taken for any error, omission or mis-statement. Loons of items such as bathroom suites are representations only and may not look like the real items. Made with Made Snappy 360.