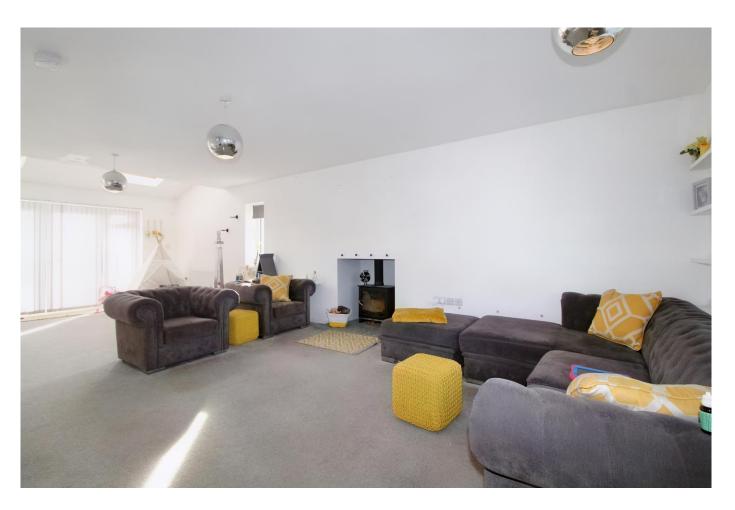

### LOUNGE

13' 0" x 27' 3" (3.96m x 8.31m)

Carpeted, window to front, radiator, window to side, skylight to rear, french patio door to garden, log burner with slate surrounding.