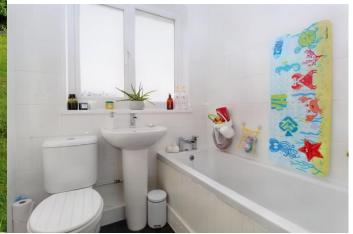

### MAIN BATHROOM

5' 8" x 5' 2" (1.73m x 1.57m)

Lino flooring, bath with shower over, window to rear, sink with mixer tap, toiled, part tiled walls, heated towel radiator.