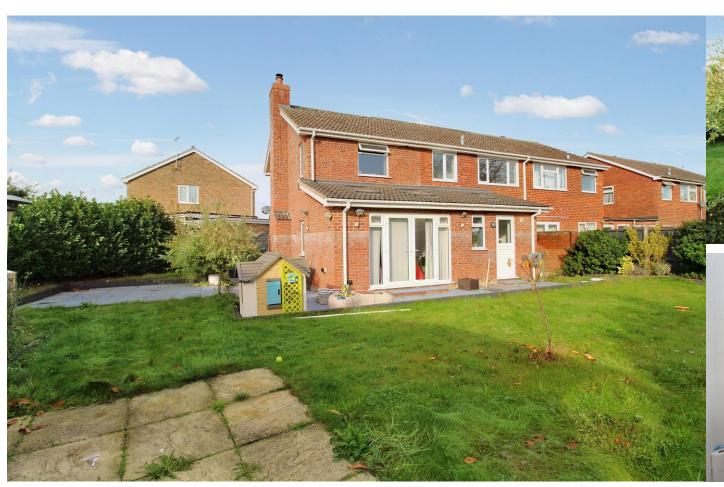

### **GARDEN**

The garden is mainly laid to lawn, with a slate tiled patio area, the garden also includes a workshop and bar.

This floorplan is only for illustrative purposes and is not to scale. Measurements of rooms, doors, windows, and any items are approximate and no responsibility is taken for any error, omission or mis-statement. Loons of items such as bathroom suites are representations only and may not look like the real items. Made with Made Snappy 360.