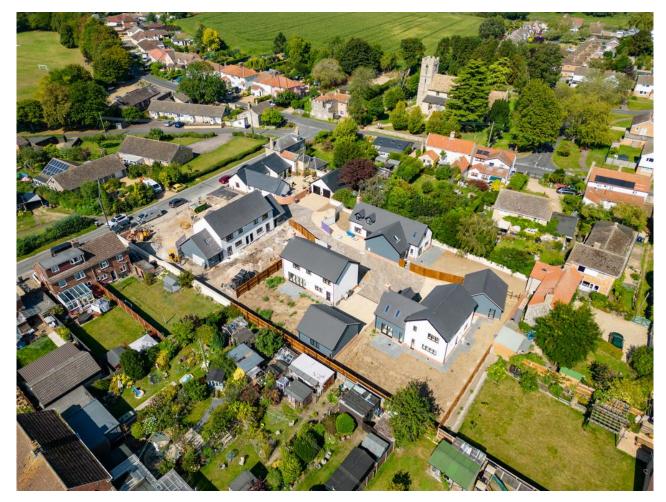

## SITE INFORMATION

St Marys View is a small collection of three luxury new build homes in the popular village of Barton Mills. All homes are individual in design and are finished to a high standard. Each home offers a different layout, garden size and position.