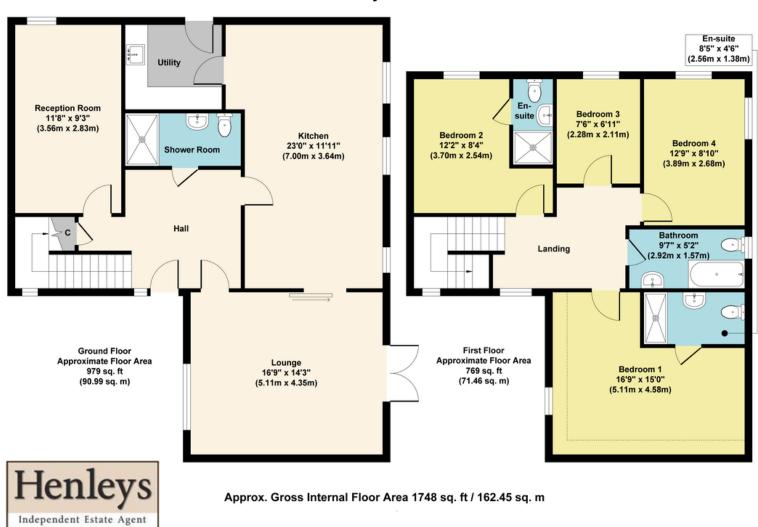

3 ST MARYS VIEW, BARTON MILLS, BURY ST. EDMUNDS, IP28 6FE £650,000

St Marys View is a small collection of three luxury new build homes in the popular village of Barton Mills. Three St Marys View is a four/five bedroom detached property on the edge of the site with a DOUBLE garage and plenty off road parking. The home benefits from over 1700 SQFT of accommodation.

## SITE INFORMATION

St Marys View is a small collection of three luxury new build homes in the popular village of Barton Mills. All homes are individual in design and are finished to a high standard. Each home offers a different layout, garden size and position.