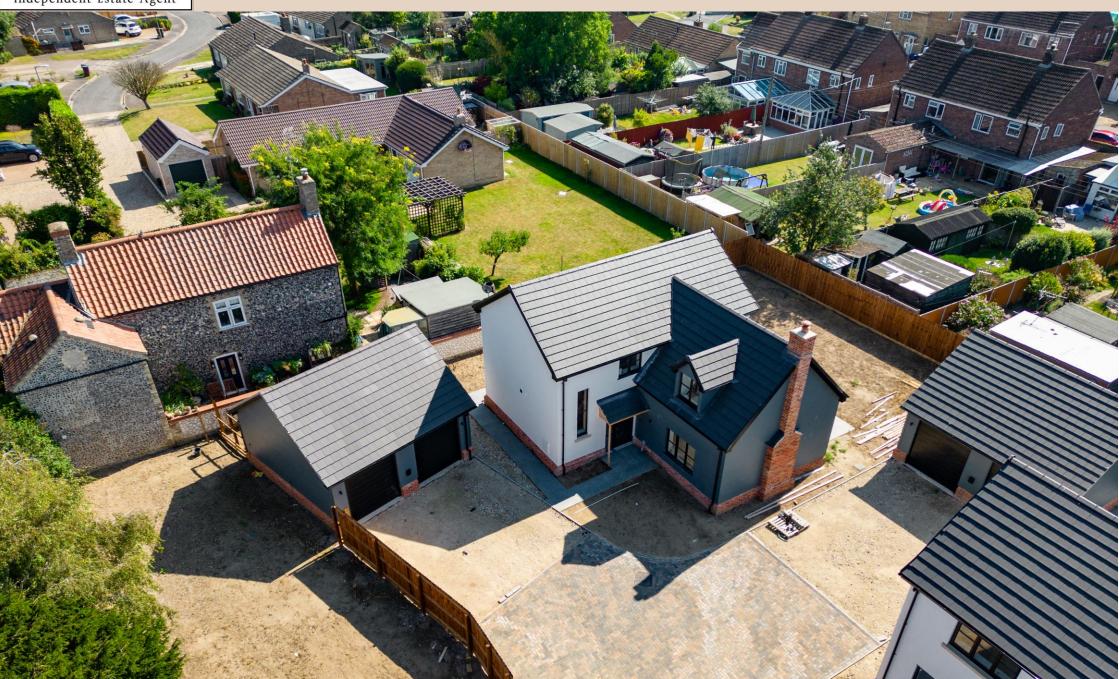

3 ST MARYS VIEW, BARTON MILLS, BURY ST. EDMUNDS, IP28 6FE £650,000

St Marys View is a small collection of three luxury new build homes in the popular village of Barton Mills. Three St Marys View is a four/five bedroom detached property on the edge of the site with a DOUBLE garage and plenty off road parking. The home benefits from over 1700 SQFT of accommodation.

## SITE INFORMATION

St Marys View is a small collection of three luxury new build homes in the popular village of Barton Mills. All homes are individual in design and are finished to a high standard. Each home offers a different layout, garden size and position.