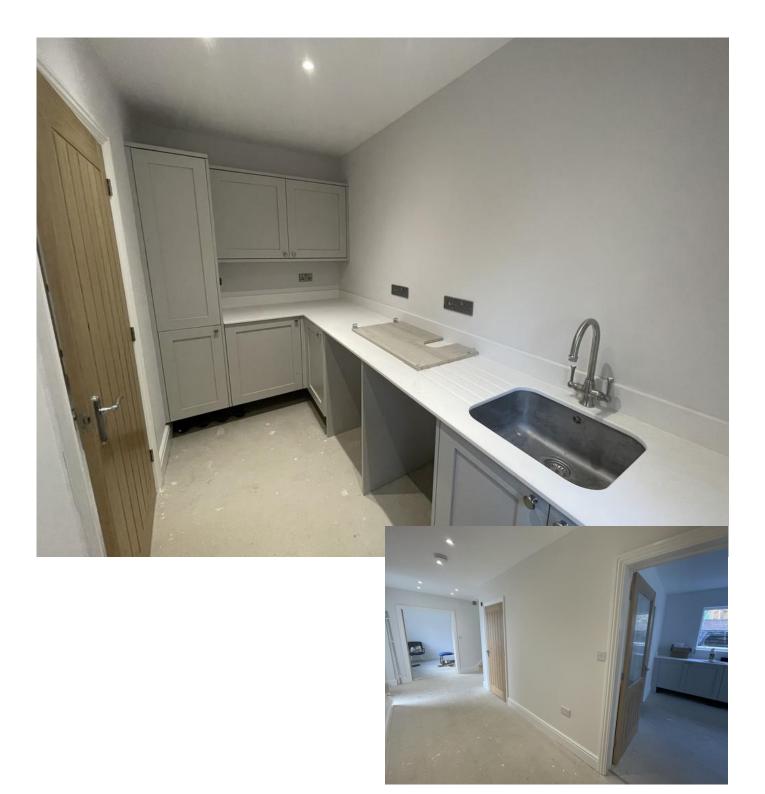

## **UTILITY ROOM**

With a range of units, space for washing machine and tumble dryer, spot lights, extractor fan, granite work surface, stainless steel sink and door to side.