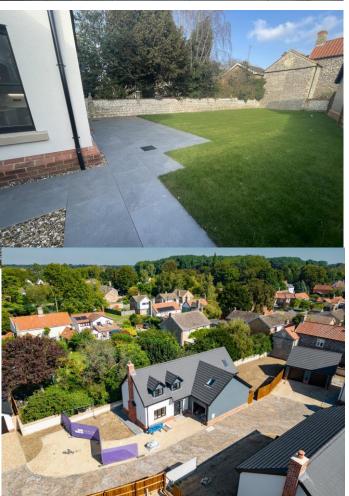

# **OUTSIDE**

The property benefits from off road parking for several cars. Parking can be found to the front and side of the property. There is a single garage to the side with an electric door and to the rear a good size garden with a slate patio area.