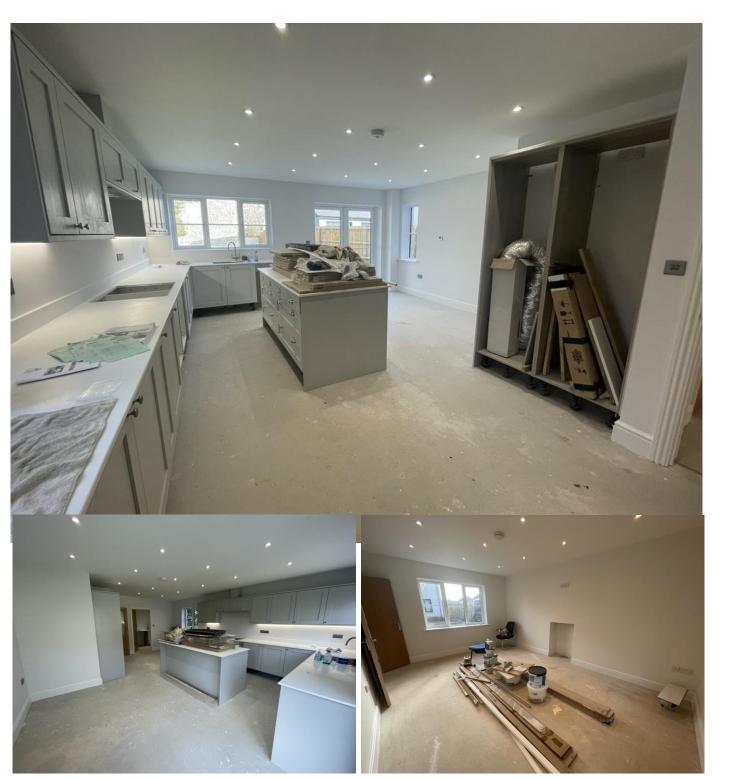

#### KITCHEN/BREAKFAST ROOM

Brand new fitted kitchen with a range of wall and base units, granite work surfaces, double oven with electric hob, sink with draining area, kitchen island with breakfast bar, window to side and patio doors leading out to the rear garden.