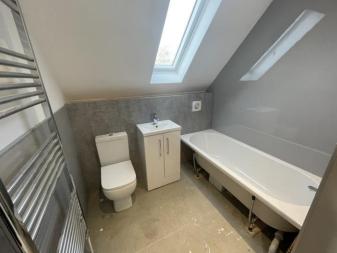

## **FAMILY BATHROOM**

Brand new bathroom suite with bath, sink with vanity, wc, velux window, heated towel rail and bathroom panelling.