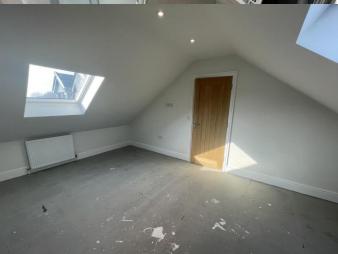

# BEDROOM THREE

Spot lights and Velux windows.

# **BEDROOM FOUR**

Spot lights and Velux windows.