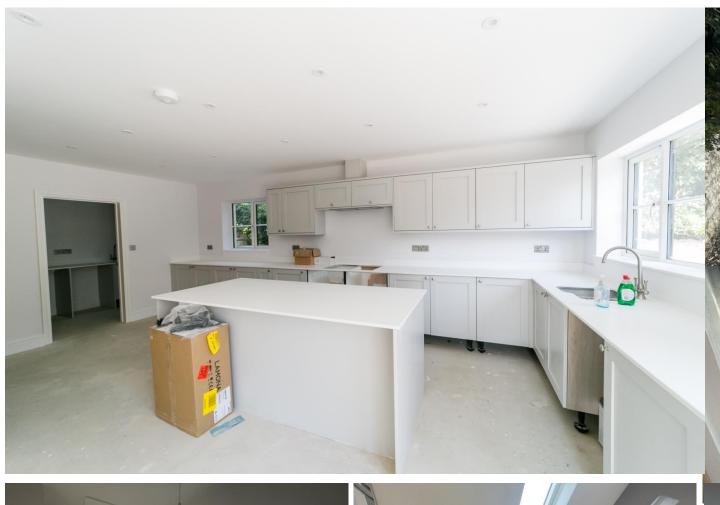

#### KITCHEN/BREAKFAST ROOM

Brand new fitted kitchen with a range of wall and base units, granite work surfaces, double oven with electric hob, sink with draining area, kitchen island with breakfast bar, window to side and patio doors leading out to the rear garden.