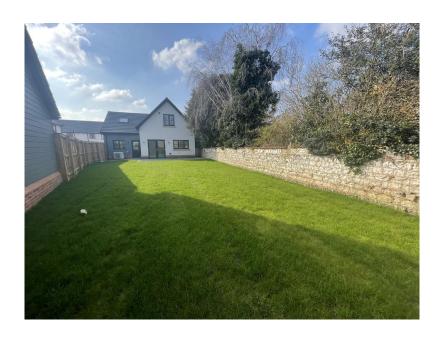

# **OUTSIDE**

The property benefits from off road parking for several cars. Parking can be found to the front and side of the property. There is a single garage to the side with an electric door and to the rear a good size garden with a slate patio area.