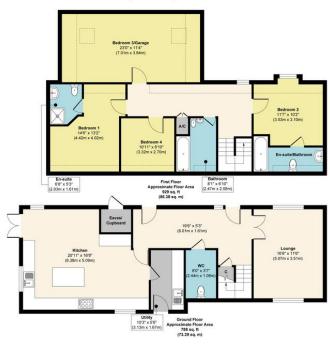

# 2 St Marys' View, Barton Mills.

Approx. Gross Internal Floor Area 1717 sq. ft / 159.67 sq. m

**EPC TBC**