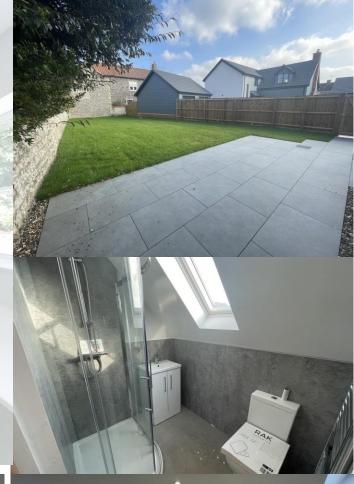

# **OUTSIDE**

The property benefits from off road parking for several cars. Parking can be found to the front and side of the property. There is a single garage to the side with an electric door and to the rear a good size garden with a slate patio area.

## **ENSUITE**

Shower cubicle, Velux windows, sink with vanity unit and heated towel rail.