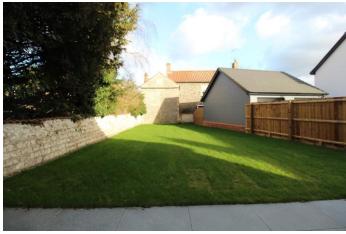

# **OUTSIDE**

The property benefits from off road parking for several cars. Parking can be found to the front and side of the property. There is a single garage to the side with an electric door and to the rear a good size garden with a slate patio area.