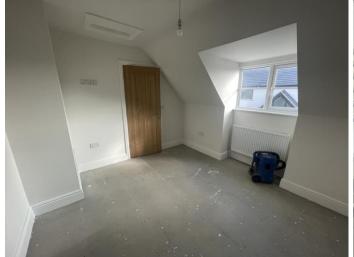

# BEDROOM THREE

Spot lights and Velux windows.

# **BEDROOM FOUR**

Spot lights and Velux windows.