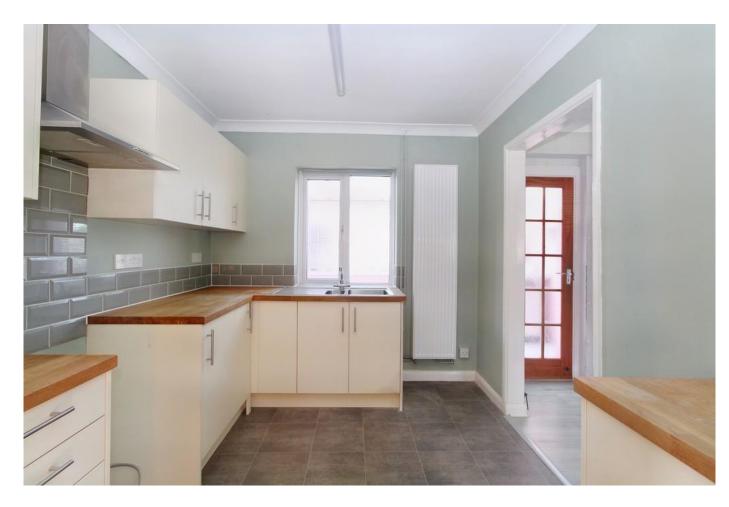

### **KITCHEN**

Modern cream kitchen with a range of wall and base units, tiled splash back, space for cooker with extractor over, stainless steel sink, window to rear, laminate flooring.