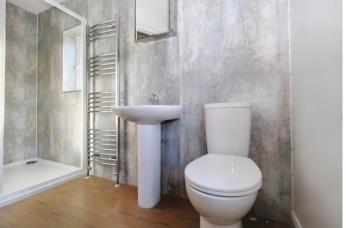

# SHOWER ROOM

Double shower with shower boarding, splash back surround, window to rear, sink, WC, stainless steel radiator, spot lighting.