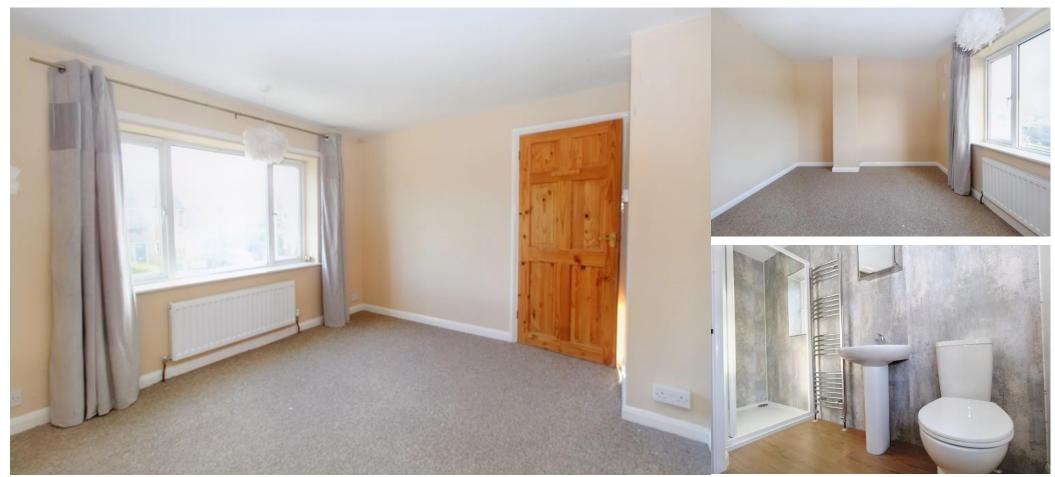

#### **BEDROOM ONE**

Double bedroom with window to front, radiator and carpet flooring.

### **BEDROOM TWO**

Double bedroom with window to rear, built in wardrobes, carpet flooring.

# SHOWER ROOM

Double shower with shower boarding, splash back surround, window to rear, sink, WC, stainless steel radiator, spot lighting.