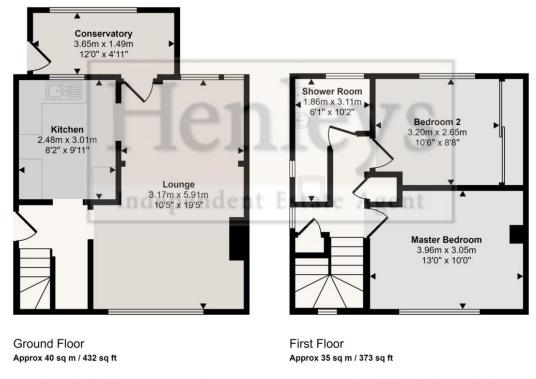

#### **ENTRANCE HALL**

Laminate flooring, door to kitchen, living room, understairs storage area.

### LIVING ROOM/DINGING ROOM

LVT flooring, window to front. window to rear and door to conservatory.

### **KITCHEN**

Modern cream kitchen with a range of wall and base units, tiled splash back, space for cooker with extractor over, stainless steel sink, window to rear, laminate flooring.

### CONSERVATORY/UTITLTY AREA

LVT flooring, window to rear, oil fired boiler, space for washing machine, door to rear garden.

#### **BEDROOM ONE**

Double bedroom with window to front, radiator and carpet flooring.

### **BEDROOM TWO**

Double bedroom with window to rear, built in wardrobes, carpet flooring.

# SHOWER ROOM

Double shower with shower boarding, splash back surround, window to rear, sink, WC, stainless steel radiator, spot lighting.

#### Approx Gross Internal Area 75 sq m / 805 sq ft

This floorplan is only for illustrative purposes and is not to scale. Measurements of rooms, doors, windows, and any items are approximate and no responsibility is taken for any error, omission or mis-statement. Icons of items such as bathroom suites are representations only and may not look like the real items. Made with Made Snappy 360.