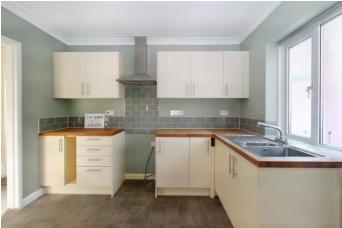

### **KITCHEN**

Modern cream kitchen with a range of wall and base units, tiled splash back, space for cooker with extractor over, stainless steel sink, window to rear, laminate flooring.