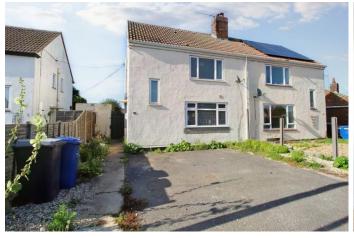

6 ELDO GARDENS, WEST ROW, BURY ST. EDMUNDS, IP28 8PZ £230,000

\*\* No Chain \*\* A spacious two double bedroom property in a quiet cul-de-sac location within the popular village of West Row. The property comprises lounge/diner, kitchen, conservatory. enclosed rear garden and driveway for multiple vehicles.

# OUTSIDE

The front of the property has a driveway for parking for two vehicles.

The rear garden has a patio area and lawn. Outside tap, oil tank and storage sheds.