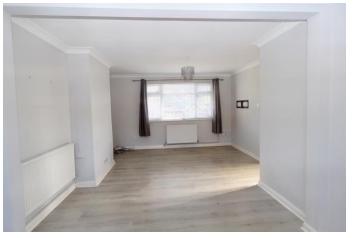

### LIVING ROOM/DINGING ROOM

LVT flooring, window to front. window to rear and door to conservatory.