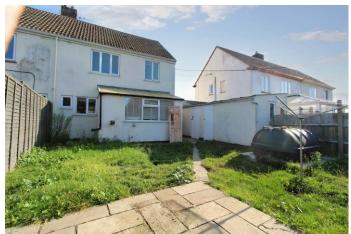

# OUTSIDE

The front of the property has a driveway for parking for two vehicles.

The rear garden has a patio area and lawn. Outside tap, oil tank and storage sheds.