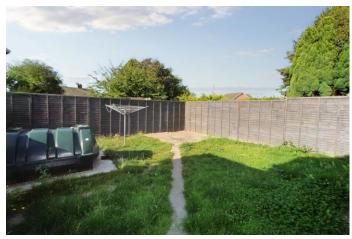

# OUTSIDE

The front of the property has a driveway for parking for two vehicles.

The rear garden has a patio area and lawn. Outside tap, oil tank and storage sheds.