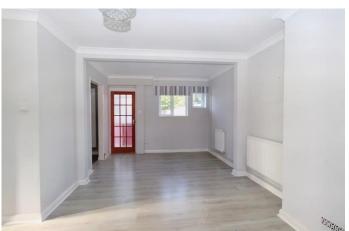

### LIVING ROOM/DINGING ROOM

LVT flooring, window to front. window to rear and door to conservatory.