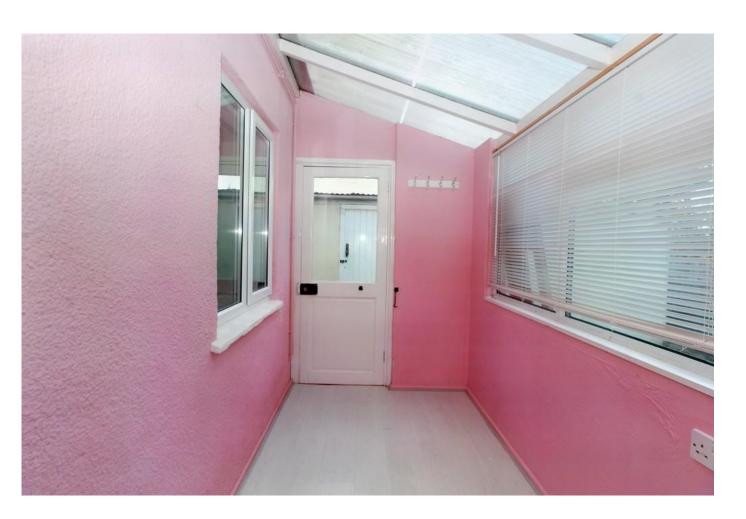

### CONSERVATORY/UTITLTY AREA

LVT flooring, window to rear, oil fired boiler, space for washing machine, door to rear garden.