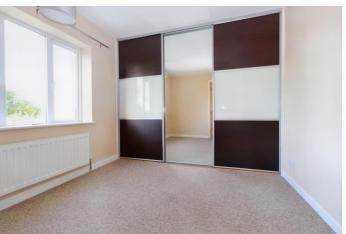

### **BEDROOM TWO**

Double bedroom with window to rear, built in wardrobes, carpet flooring.