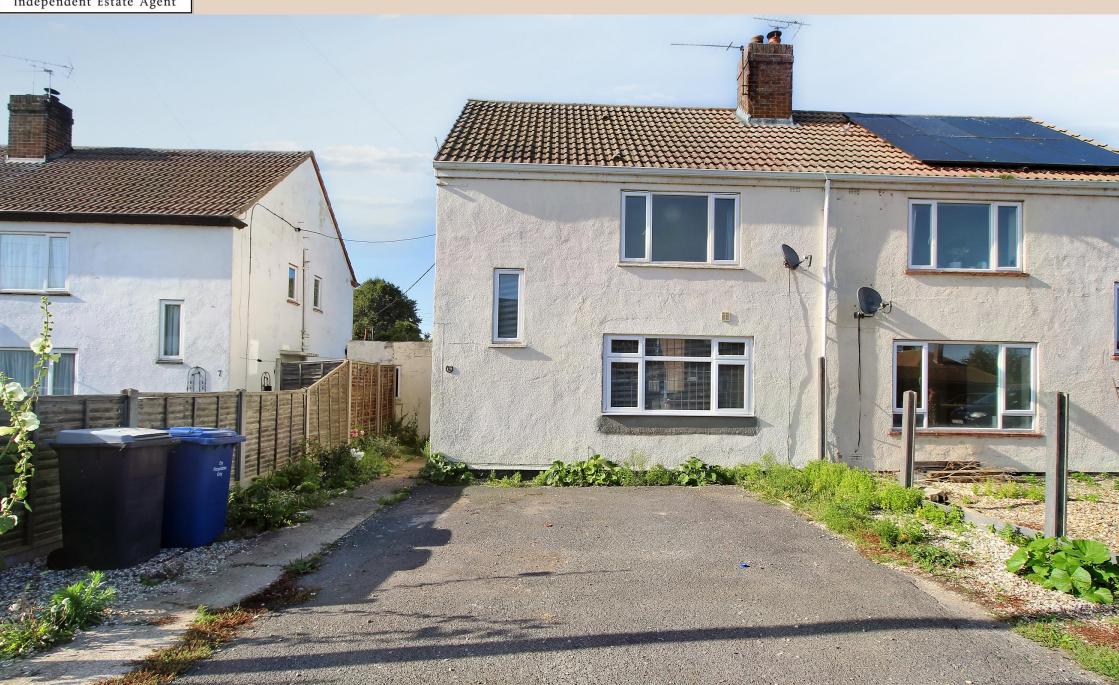

6 ELDO GARDENS, WEST ROW, BURY ST. EDMUNDS, IP28 8PZ £230,000

\*\* No Chain \*\* A spacious two double bedroom property in a quiet cul-de-sac location within the popular village of West Row. The property comprises lounge/diner, kitchen, conservatory. enclosed rear garden and driveway for multiple vehicles.

# OUTSIDE

The front of the property has a driveway for parking for two vehicles.

The rear garden has a patio area and lawn. Outside tap, oil tank and storage sheds.