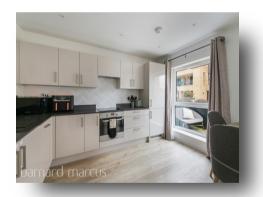

### **Chambray House London Road, Wallington**

Look no further than this fabulous two bedroom, two bathroom contemporary apartment situated just moments from Hackbridge station offering direct links into London Victoria. As you enter, there are two bright bedrooms at the front, with the master benefitting from a modern en-suite shower room. Further down the corridor you will find some handy built-in storage, a luxury three piece bathroom suite and the stunning 28ft kitchen/reception fit with a range of integrated appliances and generous entertaining space. The balcony itself is a peaceful retreat; an ideal place to unwind and make the most of those long summer evenings that beckon. The communal areas within this development are immaculately kept making for a warm first impression for friends and family who visit. Hackbridge station, directly opposite the development, offers links into London Victoria and Thameslink, with direct connection to Blackfriars, Farringdon & Kings Cross St Pancras. The area is brilliantly served by several schools, great amenities, bars and restaurants - making this an exciting first time or investment purchase.