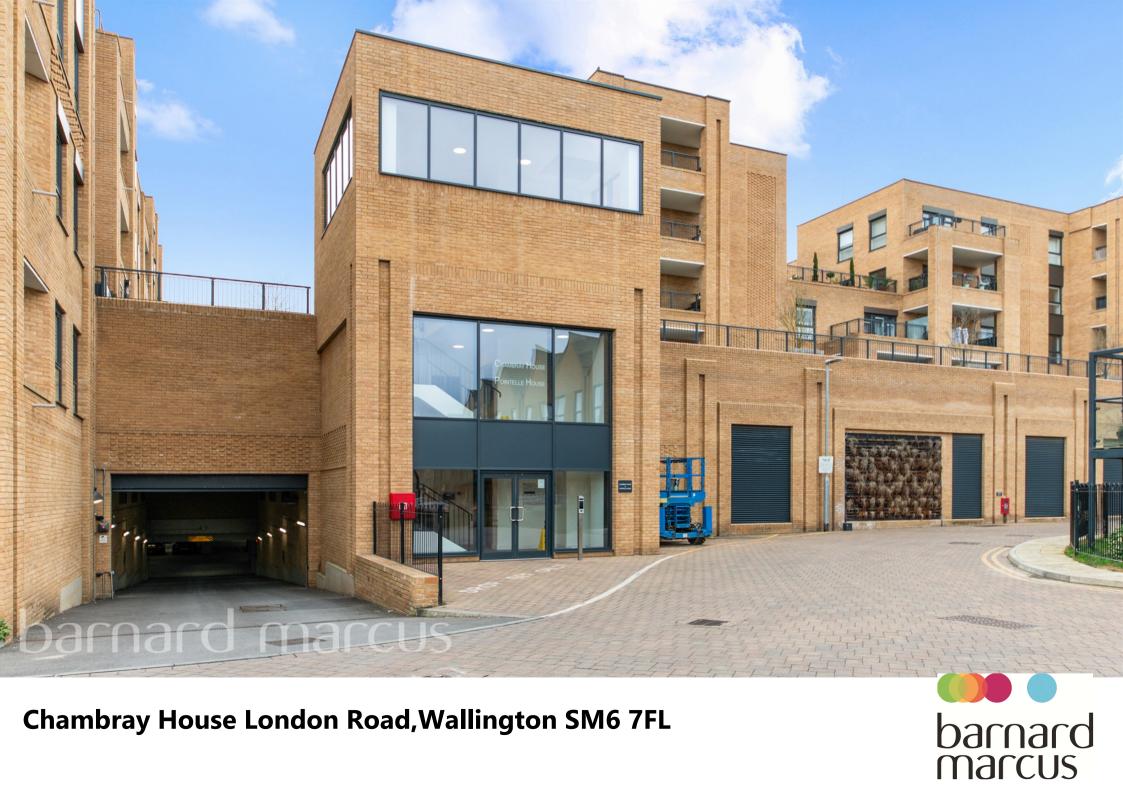

**Chambray House London Road, Wallington SM6 7FL** 

### **Chambray House London Road, Wallington**

Look no further than this fabulous two bedroom, two bathroom contemporary apartment situated just moments from Hackbridge station offering direct links into London Victoria. As you enter, there are two bright bedrooms at the front, with the master benefitting from a modern en-suite shower room. Further down the corridor you will find some handy built-in storage, a luxury three piece bathroom suite and the stunning 28ft kitchen/reception fit with a range of integrated appliances and generous entertaining space. The balcony itself is a peaceful retreat; an ideal place to unwind and make the most of those long summer evenings that beckon. The communal areas within this development are immaculately kept making for a warm first impression for friends and family who visit. Hackbridge station, directly opposite the development, offers links into London Victoria and Thameslink, with direct connection to Blackfriars, Farringdon & Kings Cross St Pancras. The area is brilliantly served by several schools, great amenities, bars and restaurants - making this an exciting first time or investment purchase.