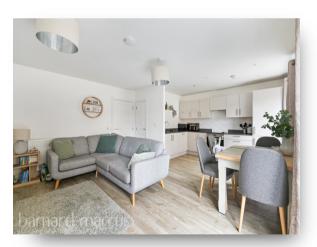

### **Chambray House London Road, Wallington**

Look no further than this fabulous two bedroom, two bathroom contemporary apartment situated just moments from Hackbridge station offering direct links into London Victoria. As you enter, there are two bright bedrooms at the front, with the master benefitting from a modern en-suite shower room. Further down the corridor you will find some handy built-in storage, a luxury three piece bathroom suite and the stunning 28ft kitchen/reception fit with a range of integrated appliances and generous entertaining space. The balcony itself is a peaceful retreat; an ideal place to unwind and make the most of those long summer evenings that beckon. The communal areas within this development are immaculately kept making for a warm first impression for friends and family who visit. Hackbridge station, directly opposite the development, offers links into London Victoria and Thameslink, with direct connection to Blackfriars, Farringdon & Kings Cross St Pancras. The area is brilliantly served by several schools, great amenities, bars and restaurants - making this an exciting first time or investment purchase.