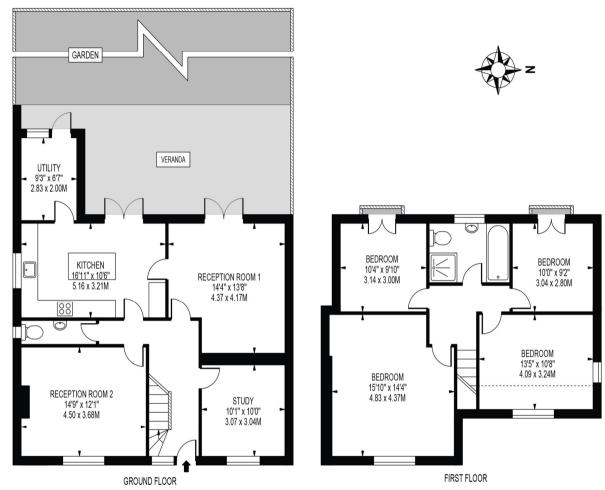

# **DEMESNE ROAD**

## APPROXIMATE GROSS INTERNAL FLOOR AREA: 1575 SQ FT - 146.32 SQ M

FOR ILLUSTRATION PURPOSES ONLY

THIS FLOOR PLAN SHOULD BE USED AS A GENERAL OUTLINE FOR GUIDANCE ONLY AND DOES NOT CONSTITUTE IN WHOLE OR IN PART AN OFFER OR CONTRACT.
ANY INTENDING PURCHASER OR LESSEE SHOULD SATISFY THEMSELVES BY INSPECTION, SEARCHES, ENQUIRIES AND FULL SURVEY AS TO THE CORRECTNESS OF EACH STATEMENT.
ANY AREAS, MEASUREMENTS OR DISTANCES QUOTED ARE APPROXIMATE AND SHOULD NOT BE USED TO VALUE A PROPERTY OR BE THE BASIS OF ANY SALE OR LET.