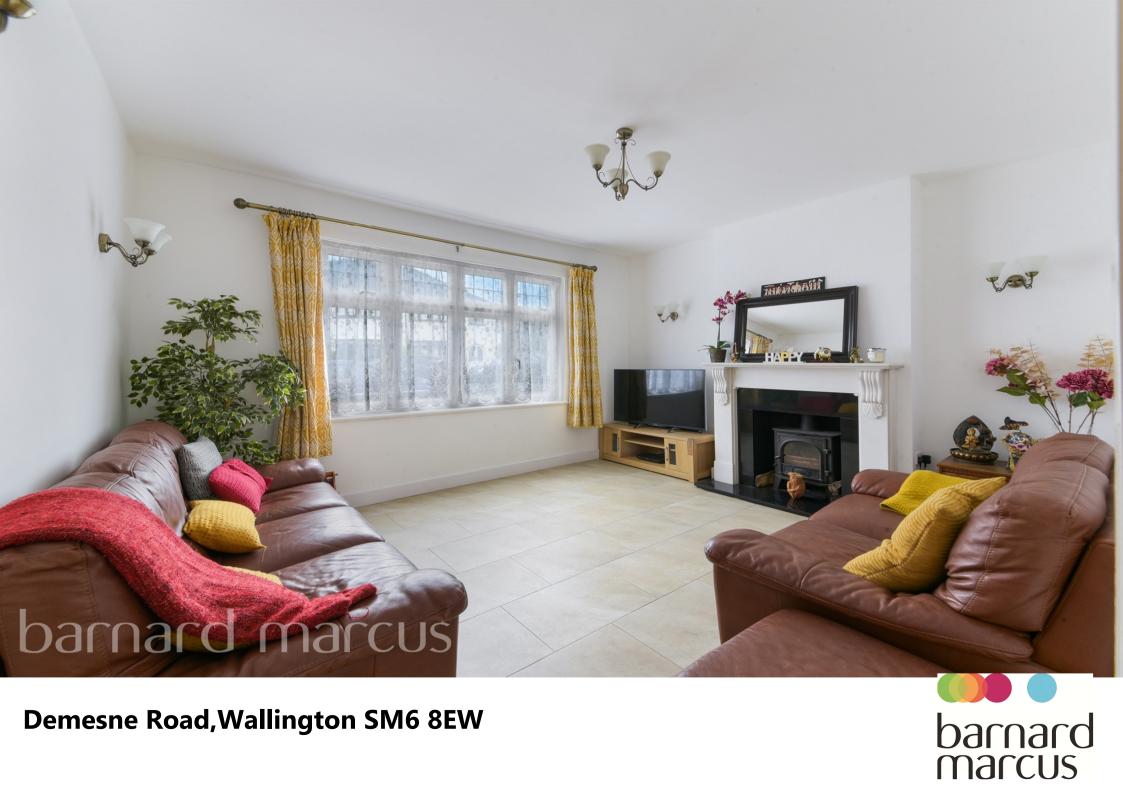

#### **Demesne Road, Wallington**

A substantial detached family home on a sizeable plot, featuring the most unique garden we have seen for some time. This elegant family home benefits from a meticulous refurbishment and exudes light and space throughout, a theme prevalent as soon as you enter the wide entrance hallway. The ground floor is host to two generous reception rooms, both spacious yet emit a cosy ambience. There is also a separate study, utility room, downstairs WC, and a contemporary kitchen/diner which centres around an impressive island. The mature garden, which can be accessed from the side, is vast in length and width and presents unlimited potential. There is also an amazing veranda giving a continental feel. On the first floor find four double bedrooms, two of which enjoy charming views of the garden from the Juliet balcony, as well as a well-appointed family bathroom suite. There is further scope to extend at the rear to create more entertaining space, subject to the usual planning consents. The house is set back from the road behind its driveway and pretty front garden, ideally situated for access to the green open expanses of Beddington Park and the areas reputable local schools including Wilson's, Wallington Grammar and Wallington High. Chain free!

## **Demesne Road, Wallington**

- DETACHED DOUBLE FRONTED FAMILY HOME
- AMAZING REAR GARDEN
- DUEL DRIVEWAY
- FOUR DOUBLE BEDROOMS
- TWO RECEPTION ROOMS

Tenure: Freehold EPC Rating: D

offers in excess of