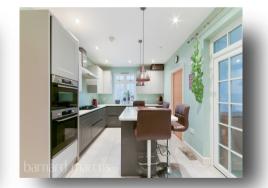

#### **Demesne Road, Wallington**

A substantial detached family home on a sizeable plot, featuring the most unique garden we have seen for some time. This elegant family home benefits from a meticulous refurbishment and exudes light and space throughout, a theme prevalent as soon as you enter the wide entrance hallway. The ground floor is host to two generous reception rooms, both spacious yet emit a cosy ambience. There is also a separate study, utility room, downstairs WC, and a contemporary kitchen/diner which centres around an impressive island. The mature garden, which can be accessed from the side, is vast in length and width and presents unlimited potential. There is also an amazing veranda giving a continental feel. On the first floor find four double bedrooms, two of which enjoy charming views of the garden from the Juliet balcony, as well as a well-appointed family bathroom suite. There is further scope to extend at the rear to create more entertaining space, subject to the usual planning consents. The house is set back from the road behind its driveway and pretty front garden, ideally situated for access to the green open expanses of Beddington Park and the areas reputable local schools including Wilson's, Wallington Grammar and Wallington High. Chain free!