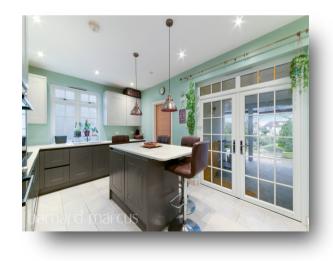

#### **Demesne Road, Wallington**

A substantial detached family home on a sizeable plot, featuring the most unique garden we have seen for some time. This elegant family home benefits from a meticulous refurbishment and exudes light and space throughout, a theme prevalent as soon as you enter the wide entrance hallway. The ground floor is host to two generous reception rooms, both spacious yet emit a cosy ambience. There is also a separate study, utility room, downstairs WC, and a contemporary kitchen/diner which centres around an impressive island. The mature garden, which can be accessed from the side, is vast in length and width and presents unlimited potential. There is also an amazing veranda giving a continental feel. On the first floor find four double bedrooms, two of which enjoy charming views of the garden from the Juliet balcony, as well as a well-appointed family bathroom suite. There is further scope to extend at the rear to create more entertaining space, subject to the usual planning consents. The house is set back from the road behind its driveway and pretty front garden, ideally situated for access to the green open expanses of Beddington Park and the areas reputable local schools including Wilson's, Wallington Grammar and Wallington High. Chain free!