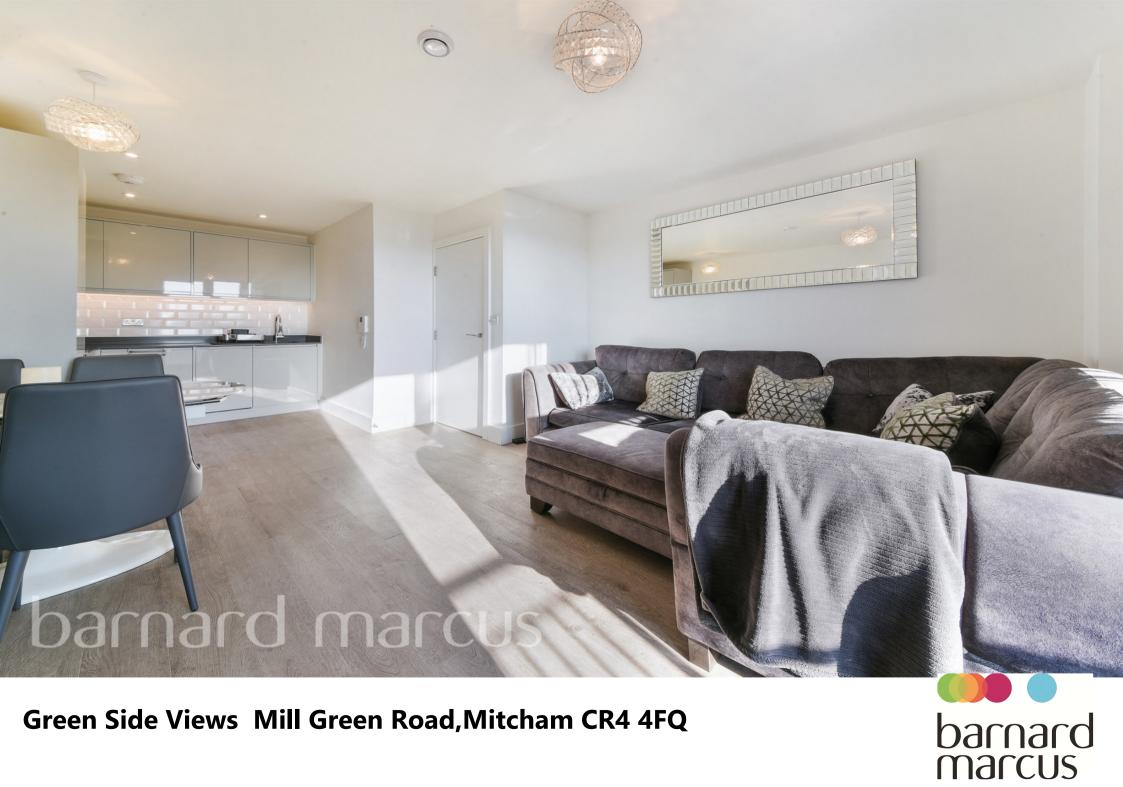

### Green Side Views Mill Green Road, Mitcham

This gorgeous one bedroom luxury apartment forms part of a small and popular purpose built block directly opposite Mill Green. This particular example boasts an impressive south-facing private balcony which presents some stunning views. The lounge itself is a great size, spanning 21ft long which, with its south-facing aspect, is beautifully light and airy. The lounge incorporates a modern fitted kitchen equipped with high-spec integrated appliances. The bedroom is sizeable with ample wardrobe space and in the entrance hallway, find another large storage cupboard. The bathroom has also been finished to a high standard, completing which is contemporary accommodation ready to move straight into and enjoy. Green Side Views is a peaceful setting yet within easy reach of the many local transport links including Hackbridge station and Mitcham Junction station. The area is well served by local amenities making this an ideal choice for first time buyers!

# **Green Side Views Mill Green Road, Mitcham**

- LUXURY THIRD FLOOR APARTMENT
- AMPLE BUILT-IN STORAGE
- LONG LEASE
- AMAZING SOUTH-FACING PRIVATE BALCONY
- LIGHT AND AIRY THROUGHOUT