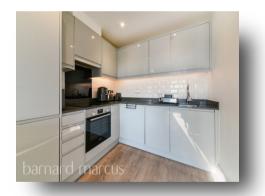

### Green Side Views Mill Green Road, Mitcham

This gorgeous one bedroom luxury apartment forms part of a small and popular purpose built block directly opposite Mill Green. This particular example boasts an impressive south-facing private balcony which presents some stunning views. The lounge itself is a great size, spanning 21ft long which, with its south-facing aspect, is beautifully light and airy. The lounge incorporates a modern fitted kitchen equipped with high-spec integrated appliances. The bedroom is sizeable with ample wardrobe space and in the entrance hallway, find another large storage cupboard. The bathroom has also been finished to a high standard, completing which is contemporary accommodation ready to move straight into and enjoy. Green Side Views is a peaceful setting yet within easy reach of the many local transport links including Hackbridge station and Mitcham Junction station. The area is well served by local amenities making this an ideal choice for first time buyers!