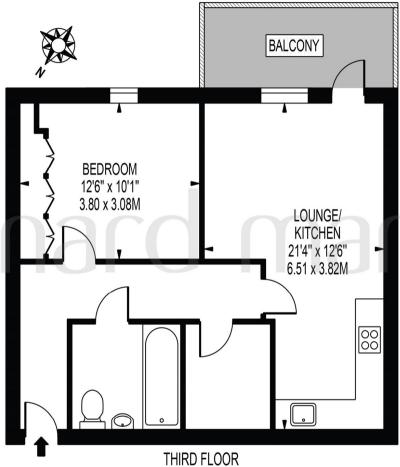

## **GREENSIDE VIEWS**

APPROXIMATE GROSS INTERNAL FLOOR AREA: 539 SQ FT - 50.05 SQ M

FOR ILLUSTRATION PURPOSES ONLY

THIS FLOOR PLAN SHOULD BE USED AS A GENERAL OUTLINE FOR GUIDANCE ONLY AND DOES NOT CONSTITUTE IN WHOLE OR IN PART AN OFFER OR CONTRACT.
ANY INTENDING PURCHASER OR LESSEE SHOULD SATISFY THEMSELVES BY INSPECTION, SEARCHES, ENQUIRIES AND FULL SURVEY AS TO THE CORRECTNESS OF EACH STATEMENT.
ANY AREAS, MEASUREMENTS OR DISTANCES QUOTED ARE APPROXIMATE AND SHOULD NOT BE USED TO VALUE A PROPERTY OR BE THE BASIS OF ANY SALE OR LET.