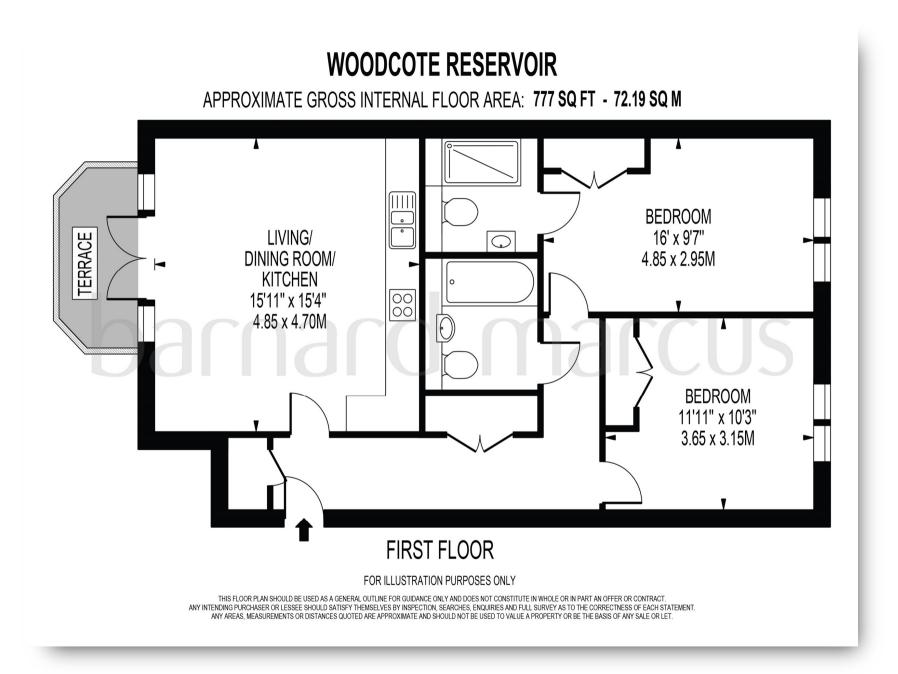

## Woodcote Reservoir House Smitham Bottom Lane, Purley

Set in a leafy suburban neighbourhood in the South of London on the borders of Surrey, Woodcote Reservoir is a gated development of just 9 two bedroom apartments located on Smitham Bottom Lane.

## Woodcote Reservoir House Smitham Bottom Lane, Purley

- Exclusive Gate Development
- Underground parking for two cars
- Private Gardens and terraces
- EV charging ports
- Share of Freehold