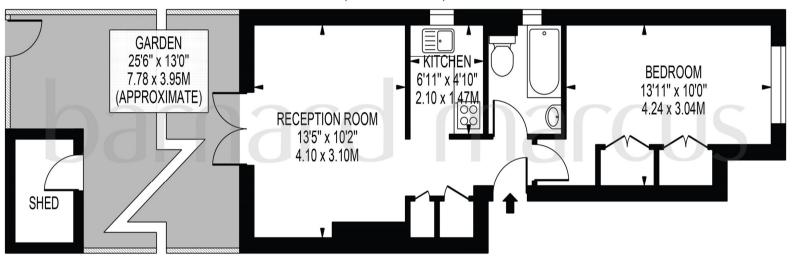

# **BELMONT ROAD**

APPROXIMATE GROSS INTERNAL FLOOR AREA: 392 SQ FT - 36.40 SQ M (EXCLUDING SHED)

## **GROUND FLOOR**

#### FOR ILLUSTRATION PURPOSES ONLY

THIS FLOOR PLAN SHOULD BE USED AS A GENERAL OUTLINE FOR GUIDANCE ONLY AND DOES NOT CONSTITUTE IN WHOLE OR IN PART AN OFFER OR CONTRACT.

ANY INTENDING PURCHASER OR LESSEE SHOULD SATISFY THEMSELVES BY INSPECTION, SEARCHES, ENQUIRIES AND FULL SURVEY AS TO THE CORRECTINESS OF EACH STATEMENT.

ANY AREAS, MEASUREMENTS OR DISTANCES QUOTED ARE APPROXIMATE AND SHOULD NOT BE USED TO VALUE A PROPERTY OR BE THE BASIS OF ANY SALE OR LET.