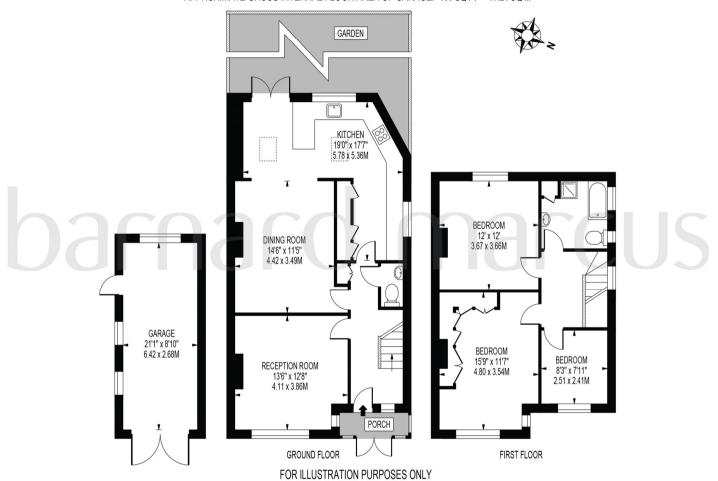

## **ROYSTON AVENUE**

APPROXIMATE GROSS INTERNAL FLOOR AREA: 1218 SQ FT - 113.19 SQ M (EXCLUDING GARAGE)

APPROXIMATE GROSS INTERNAL FLOOR AREA OF GARAGE: 185 SQ FT - 17.21 SQ M

THIS FLOOR PLAN SHOULD BE USED AS A GENERAL OUTLINE FOR GUIDANCE ONLY AND DOES NOT CONSTITUTE IN WHOLE OR IN PART AN OFFER OR CONTRACT.
ANY INTENDING PURCHASER OR LESSEE SHOULD SATISFY THEMSELVES BY INSPECTION, SEARCHES, ENQUIRIES AND FULL SURVEY AS TO THE CORRECTIVESS OF EACH STATEMENT.
ANY AREAS, MEASUREMENTS OR DISTANCES QUOTED ARE APPROXIMATE AND SHOULD NOT BE USED TO VALUE A PROPERTY OR BE THE BASIS OF ANY SALE OR LET.