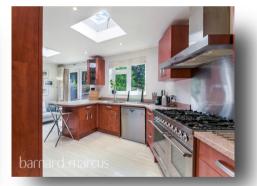

# **Royston Avenue, Wallington**

Situated in a popular Wallington location, this extended and beautifully presented three-bedroom semi-detached family home is ready to move straight into and enjoy! The existing owners have remained at the house for several years and during their time, have thoughtfully adapted and maintained the property for family living. On the ground floor find two bright and generous reception rooms both of which boast feature fireplaces and high ceilings. The rear extension has helped create a stunning kitchen/diner which overlooks and opens onto the spacious and mature rear garden. The garden is an ideal space to unwind or enjoy family time and benefits from a large garage which is great for storage. Upstairs is host to all three light and airy bedrooms and a well-appointed family bathroom suite. Royston Avenue is a quiet setting found within easy reach of the areas well regarded local schools including Wilson's, Wallington Boys and Wallington Girls. It is also well served by a multitude of amenities and transport links making this location a popular choice for families.