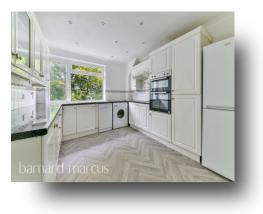

If you are looking for a bright and spacious property ready to move straight into and enjoy, look no further than this recently refreshed twobedroom top floor flat. This gorgeous apartment is set on the top floor and presents genuinely spacious accommodation throughout. New carpets and redecoration have recently been undertaken, making for a fresh neutral feel as soon as you enter which is consistent throughout the property. Both bedrooms are generous doubles, and the lounge is amongst the biggest we have seen. The lounge opens onto the private balcony which is the perfect spot to unwind of an evening or even enjoy a morning coffee. The flat is situated within proximity of Wallington station and high street and also comes with a garage. Chain free and available to view without delay!