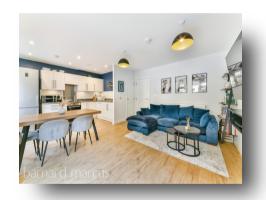

#### Pointelle House Pointelle House, London Road Wallington

Offering stunning interiors and genuinely bright and spacious accommodation throughout, this larger than average two-bedroom, two-bathroom apartment within the popular New Mill Quarter development opposite Hackbridge station. This apartment offers a preferential layout to many, with a larger open plan lounge/kitchen extending to 20ft wide which in turn opens onto a private terrace. Both bedrooms are good sizes, with the master bedroom enjoying its own ensuite facility and the bathroom is finished in contemporary style. All in all, this flat is presented immaculately and is ready for immediate occupation. Pointelle House forms part of this desirable new development found directly opposite Hackbridge station offering direct links into London Victoria (25 minutes). There is a secure underground parking space included and the area is well served by many local amenities. Call now to arrange your viewing appointment before it's too late!

# Pointelle House Pointelle House, London Road Wallington

- MOMENTS FROM HACKBRIDGE STATION (WITH DIRECT LINKS INTO LONDON)
- TWO BATHROOMS
- 20FT OPEN PLAN LOUNGE/KITCHEN
- GENEROUS PRIVATE TERRACE
- SECURE UNDERGROUND PARKING