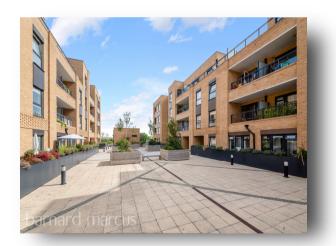

#### Pointelle House Pointelle House, London Road Wallington

Offering stunning interiors and genuinely bright and spacious accommodation throughout, this larger than average two-bedroom, two-bathroom apartment within the popular New Mill Quarter development opposite Hackbridge station. This apartment offers a preferential layout to many, with a larger open plan lounge/kitchen extending to 20ft wide which in turn opens onto a private terrace. Both bedrooms are good sizes, with the master bedroom enjoying its own ensuite facility and the bathroom is finished in contemporary style. All in all, this flat is presented immaculately and is ready for immediate occupation. Pointelle House forms part of this desirable new development found directly opposite Hackbridge station offering direct links into London Victoria (25 minutes). There is a secure underground parking space included and the area is well served by many local amenities. Call now to arrange your viewing appointment before it's too late!