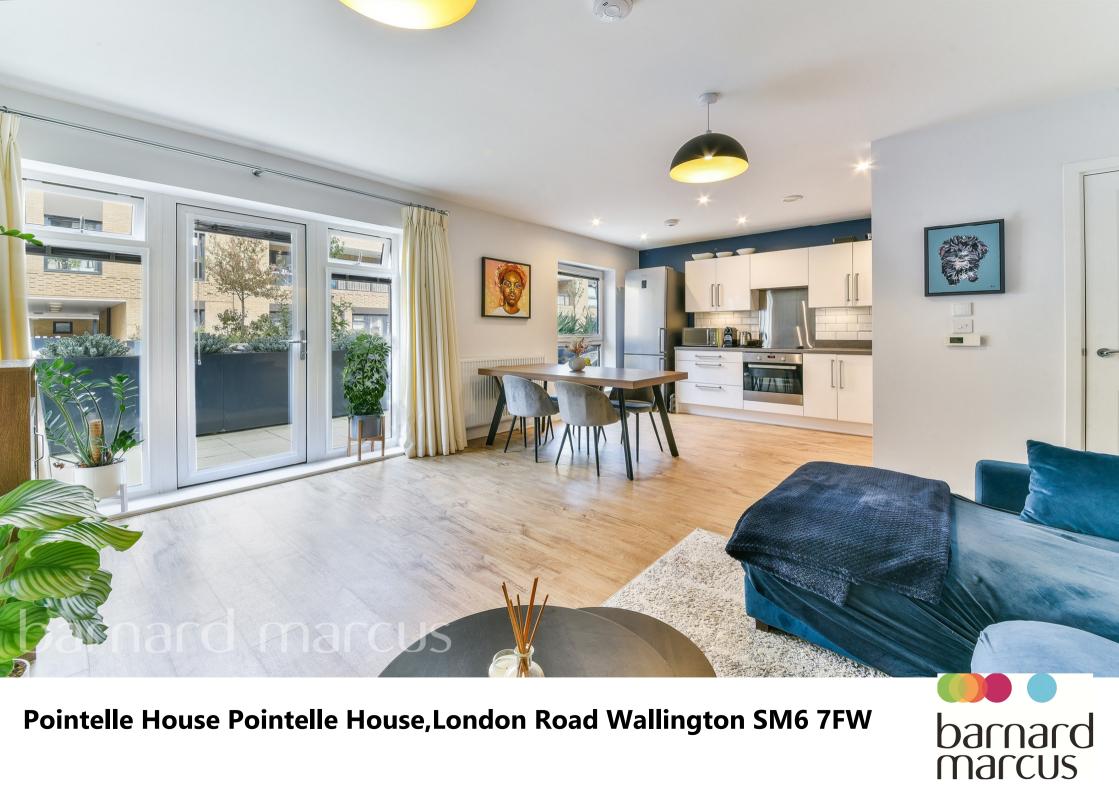

Pointelle House Pointelle House, London Road Wallington SM6 7FW

#### Pointelle House Pointelle House, London Road Wallington

Offering stunning interiors and genuinely bright and spacious accommodation throughout, this larger than average two-bedroom, two-bathroom apartment within the popular New Mill Quarter development opposite Hackbridge station. This apartment offers a preferential layout to many, with a larger open plan lounge/kitchen extending to 20ft wide which in turn opens onto a private terrace. Both bedrooms are good sizes, with the master bedroom enjoying its own ensuite facility and the bathroom is finished in contemporary style. All in all, this flat is presented immaculately and is ready for immediate occupation. Pointelle House forms part of this desirable new development found directly opposite Hackbridge station offering direct links into London Victoria (25 minutes). There is a secure underground parking space included and the area is well served by many local amenities. Call now to arrange your viewing appointment before it's too late!

# Pointelle House Pointelle House, London Road Wallington

- MOMENTS FROM HACKBRIDGE STATION (WITH DIRECT LINKS INTO LONDON)
- TWO BATHROOMS
- 20FT OPEN PLAN LOUNGE/KITCHEN
- GENEROUS PRIVATE TERRACE
- SECURE UNDERGROUND PARKING