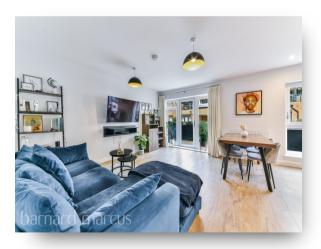

#### Pointelle House Pointelle House, London Road Wallington

Offering stunning interiors and genuinely bright and spacious accommodation throughout, this larger than average two-bedroom, two-bathroom apartment within the popular New Mill Quarter development opposite Hackbridge station. This apartment offers a preferential layout to many, with a larger open plan lounge/kitchen extending to 20ft wide which in turn opens onto a private terrace. Both bedrooms are good sizes, with the master bedroom enjoying its own ensuite facility and the bathroom is finished in contemporary style. All in all, this flat is presented immaculately and is ready for immediate occupation. Pointelle House forms part of this desirable new development found directly opposite Hackbridge station offering direct links into London Victoria (25 minutes). There is a secure underground parking space included and the area is well served by many local amenities. Call now to arrange your viewing appointment before it's too late!

# Pointelle House Pointelle House, London Road Wallington

- MOMENTS FROM HACKBRIDGE STATION (WITH DIRECT LINKS INTO LONDON)
- TWO BATHROOMS
- 20FT OPEN PLAN LOUNGE/KITCHEN
- GENEROUS PRIVATE TERRACE
- SECURE UNDERGROUND PARKING