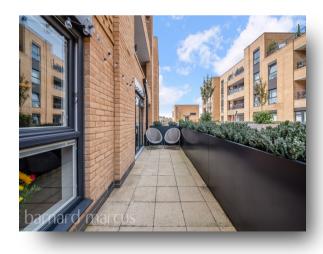

#### Pointelle House Pointelle House, London Road Wallington

Offering stunning interiors and genuinely bright and spacious accommodation throughout, this larger than average two-bedroom, two-bathroom apartment within the popular New Mill Quarter development opposite Hackbridge station. This apartment offers a preferential layout to many, with a larger open plan lounge/kitchen extending to 20ft wide which in turn opens onto a private terrace. Both bedrooms are good sizes, with the master bedroom enjoying its own ensuite facility and the bathroom is finished in contemporary style. All in all, this flat is presented immaculately and is ready for immediate occupation. Pointelle House forms part of this desirable new development found directly opposite Hackbridge station offering direct links into London Victoria (25 minutes). There is a secure underground parking space included and the area is well served by many local amenities. Call now to arrange your viewing appointment before it's too late!

# Pointelle House Pointelle House, London Road Wallington

- MOMENTS FROM HACKBRIDGE STATION (WITH DIRECT LINKS INTO LONDON)
- TWO BATHROOMS
- 20FT OPEN PLAN LOUNGE/KITCHEN
- GENEROUS PRIVATE TERRACE
- SECURE UNDERGROUND PARKING