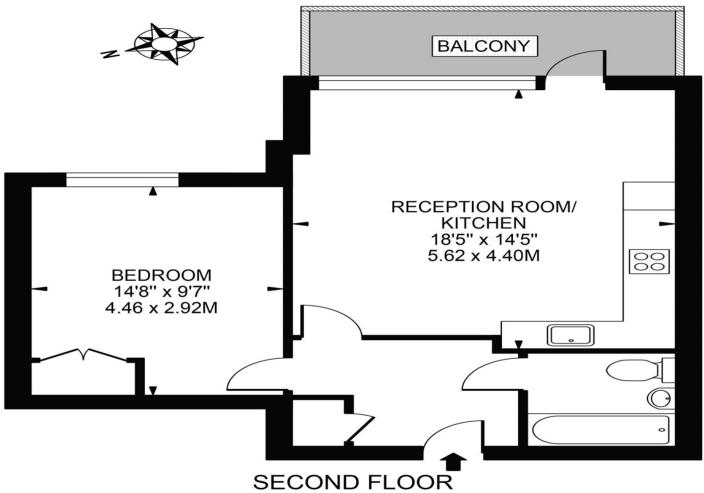

# **PEAKE COURT**

APPROXIMATE GROSS INTERNAL FLOOR AREA: 507 SQ FT - 47.10 SQ M

FOR ILLUSTRATION PURPOSES ONLY

THIS FLOOR PLAN SHOULD BE USED AS A GENERAL OUTLINE FOR GUIDANCE ONLY AND DOES NOT CONSTITUTE IN WHOLE OR IN PART AN OFFER OR CONTRACT.
ANY INTENDING PURCHASER OR LESSEE SHOULD SATISFY THEMSELVES BY INSPECTION. SEARCHES, ENQUIRIES AND FULL SURVEY AS TO THE CORRECTNESS OF EACH STATEMENT.
ANY AREAS, MEASUREMENTS OR DISTANCES QUOTED ARE APPROXIMATE AND SHOULD NOT BE USED TO VALUE A PROPERTY OR BE THE BASIS OF ANY SALE OR LET.