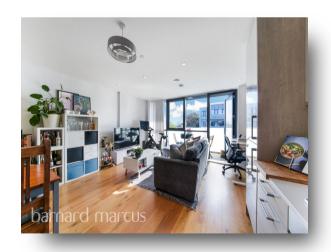

## **Peake Court Cavalier Close, Wallington**

As far as locations go, you don't get much better than this! Be the lucky new owner of this amazing second floor apartment boasting a long lease, private balcony and over 500 sq ft of impressive living space. This apartment is the perfect first-time purchase, situated within moments of Wallington station and the vast array of amenities along the high street. Take the lift to the second floor and upon entering the apartment you are immediately greeted with a noticeable sense of space and light. The open plan lounge/kitchen is a great size and leads onto the sunny balcony, making for an ideal entertaining space. The kitchen and bathroom are both finished beautifully, and the bedroom is also a large double. Apartments of this genuine space, light and finish, let alone being in a prime central location are few and far between, therefore we suggest early internal viewing to avoid missing out!

## **Peake Court Cavalier Close, Wallington**

- STUNNING SECOND FLOOR APARTMENT
- PRIME WALLINGTON LOCATION CLOSE TO STATION & HIGH STREET
- LONG LEASE
- PRIVATE BALCONY
- OVER 500 SQ FT