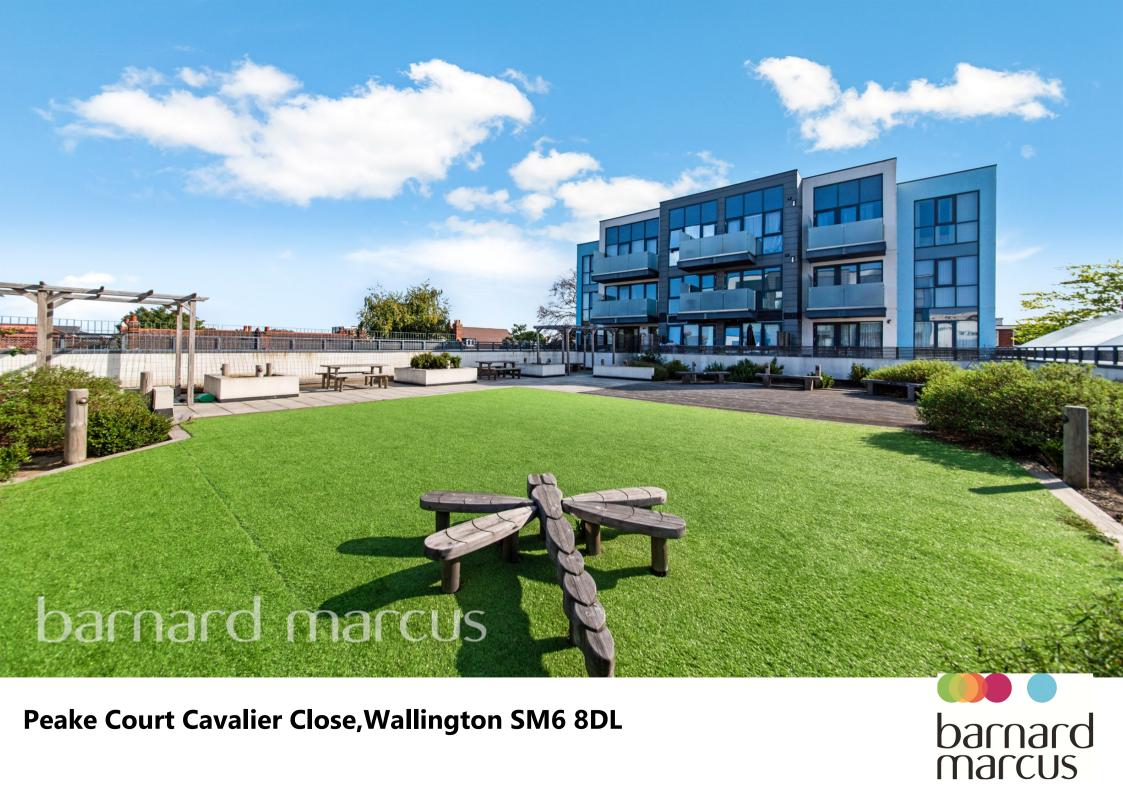

**Peake Court Cavalier Close, Wallington SM6 8DL** 

## **Peake Court Cavalier Close, Wallington**

As far as locations go, you don't get much better than this! Be the lucky new owner of this amazing second floor apartment boasting a long lease, private balcony and over 500 sq ft of impressive living space. This apartment is the perfect first-time purchase, situated within moments of Wallington station and the vast array of amenities along the high street. Take the lift to the second floor and upon entering the apartment you are immediately greeted with a noticeable sense of space and light. The open plan lounge/kitchen is a great size and leads onto the sunny balcony, making for an ideal entertaining space. The kitchen and bathroom are both finished beautifully, and the bedroom is also a large double. Apartments of this genuine space, light and finish, let alone being in a prime central location are few and far between, therefore we suggest early internal viewing to avoid missing out!

## **Peake Court Cavalier Close, Wallington**

- STUNNING SECOND FLOOR APARTMENT
- PRIME WALLINGTON LOCATION CLOSE TO STATION & HIGH STREET
- LONG LEASE
- PRIVATE BALCONY
- OVER 500 SQ FT