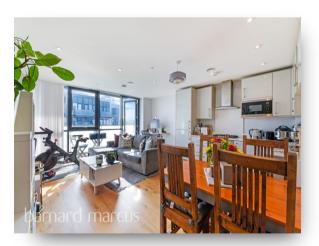

## **Peake Court Cavalier Close, Wallington**

As far as locations go, you don't get much better than this! Be the lucky new owner of this amazing second floor apartment boasting a long lease, private balcony and over 500 sq ft of impressive living space. This apartment is the perfect first-time purchase, situated within moments of Wallington station and the vast array of amenities along the high street. Take the lift to the second floor and upon entering the apartment you are immediately greeted with a noticeable sense of space and light. The open plan lounge/kitchen is a great size and leads onto the sunny balcony, making for an ideal entertaining space. The kitchen and bathroom are both finished beautifully, and the bedroom is also a large double. Apartments of this genuine space, light and finish, let alone being in a prime central location are few and far between, therefore we suggest early internal viewing to avoid missing out!

## **Peake Court Cavalier Close, Wallington**

- STUNNING SECOND FLOOR APARTMENT
- PRIME WALLINGTON LOCATION CLOSE TO STATION & HIGH STREET
- LONG LEASE
- PRIVATE BALCONY
- OVER 500 SQ FT