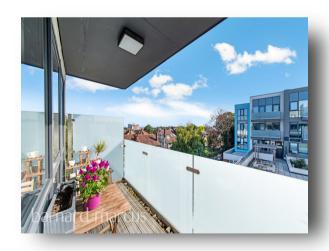

## **Peake Court Cavalier Close, Wallington**

As far as locations go, you don't get much better than this! Be the lucky new owner of this amazing second floor apartment boasting a long lease, private balcony and over 500 sq ft of impressive living space. This apartment is the perfect first-time purchase, situated within moments of Wallington station and the vast array of amenities along the high street. Take the lift to the second floor and upon entering the apartment you are immediately greeted with a noticeable sense of space and light. The open plan lounge/kitchen is a great size and leads onto the sunny balcony, making for an ideal entertaining space. The kitchen and bathroom are both finished beautifully, and the bedroom is also a large double. Apartments of this genuine space, light and finish, let alone being in a prime central location are few and far between, therefore we suggest early internal viewing to avoid missing out!

## **Peake Court Cavalier Close, Wallington**

- STUNNING SECOND FLOOR APARTMENT
- PRIME WALLINGTON LOCATION CLOSE TO STATION & HIGH STREET
- LONG LEASE
- PRIVATE BALCONY
- OVER 500 SQ FT