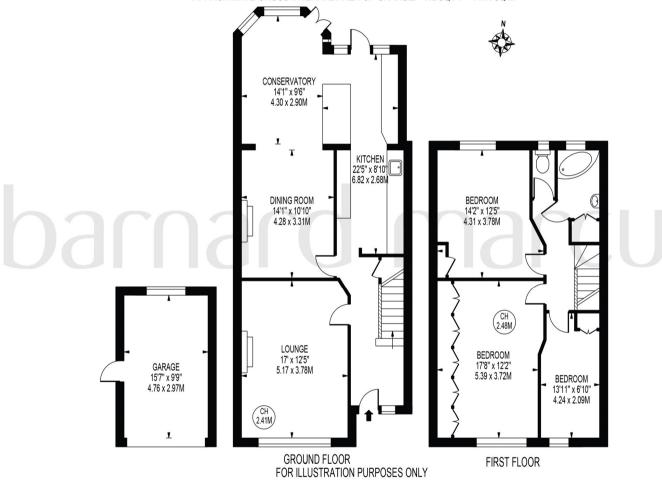

# **CROYDON ROAD**

APPROXIMATE GROSS INTERNAL FLOOR AREA: 1416 SQ FT - 131.52 SQ  ${
m M}$ 

(EXCLUDING GARAGE)

APPROXIMATE GROSS INTERNAL AREA OF GARAGE: 152 SQ FT - 14.14 SQ M

THIS FLOOR PLAN SHOULD BE USED AS A GENERAL OUTLINE FOR GUIDANCE ONLY AND DOES NOT CONSTITUTE IN WHOLE OR IN PART AN OFFER OR CONTRACT.
ANY INTENDING PURCHASER OR LESSEE SHOULD SATISFY THEMSELVES BY INSPECTION, SEARCHES, ENQUIRED AND FULL SURVEY AS TO THE CORRECTIVESS OF EACH STATEMENT.
ANY AREAS, MEASUREMENTS OR DISTANCES QUOTED ARE APPROXIMATE AND SHOULD NOT BE USED TO VALUE A PROPERTY OR BE THE BASIS OF ANY SALE OR LET.