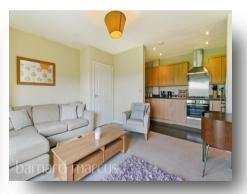

## **Heron Way, Wallington**

Tucked away in a peaceful setting is this elegant two double bedroom second floor flat. This apartment is set on the top floor, boasting consistently light and spacious, open plan accommodation with the added bonus of loft storage. Both bedrooms are sizeable doubles and both the master bedroom and lounge enjoy access to Juliet balconies. The kitchen and bathroom have a modern finish making this the ideal first time purchase to move straight into. With local amenities close by, Heron Way is situated in a quiet cul-de-sac location, overlooking communal grounds. The apartment comes with a long lease, allocated parking space, plus additional visitor parking bays. Call now to arrange a viewing!