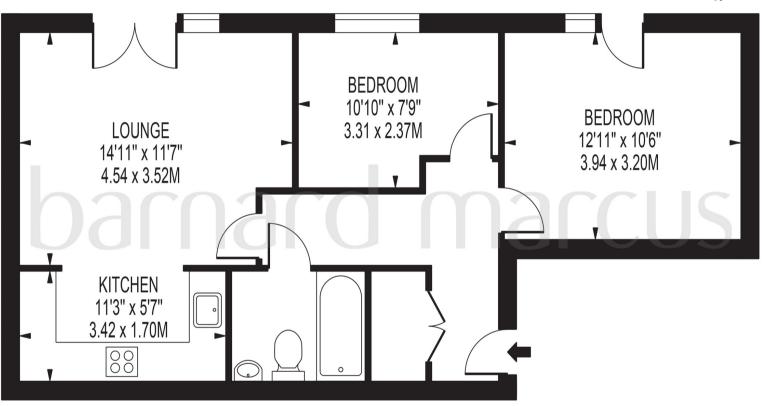

# **HERON WAY**

APPROXIMATE GROSS INTERNAL FLOOR AREA: 597 SQ FT - 55.46 SQ M

## SECOND FLOOR

FOR ILLUSTRATION PURPOSES ONLY

THIS FLOOR PLAN SHOULD BE USED AS A GENERAL OUTLINE FOR GUIDANCE ONLY AND DOES NOT CONSTITUTE IN WHOLE OR IN PART AN OFFER OR CONTRACT.

ANY INTENDING PURCHASER OR LESSEE SHOULD SATISFY THEMSELVES BY INSPECTION, SEARCHES, ENQUIRIES AND FULL SURVEY AS TO THE CORRECTINESS OF EACH STATEMENT.

ANY AREAS, MEASUREMENTS OR DISTANCES QUOTED ARE APPROXIMATE AND SHOULD NOT BE USED TO VALUE A PROPERTY OR BE THE BASIS OF ANY SALE OR LET.