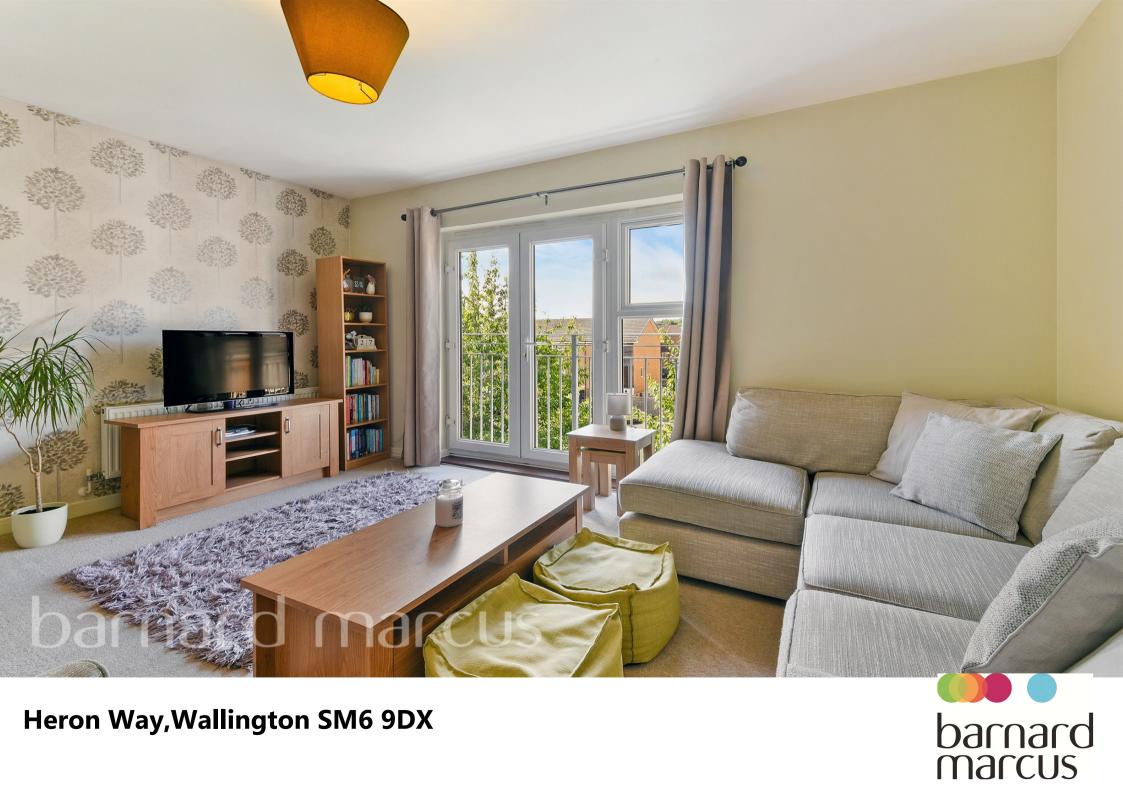

## **Heron Way, Wallington**

Tucked away in a peaceful setting is this elegant two double bedroom second floor flat. This apartment is set on the top floor, boasting consistently light and spacious, open plan accommodation with the added bonus of loft storage. Both bedrooms are sizeable doubles and both the master bedroom and lounge enjoy access to Juliet balconies. The kitchen and bathroom have a modern finish making this the ideal first time purchase to move straight into. With local amenities close by, Heron Way is situated in a quiet cul-de-sac location, overlooking communal grounds. The apartment comes with a long lease, allocated parking space, plus additional visitor parking bays. Call now to arrange a viewing!

## **Heron Way, Wallington**

- TWO DOUBLE BEDROOMS
- QUIET LOCATION
- LOFT STORAGE
- JULIET BALCONIES
- LONG LEASE