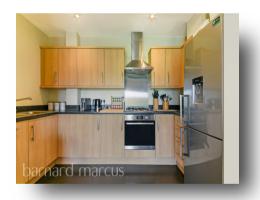

## **Heron Way, Wallington**

Tucked away in a peaceful setting is this elegant two double bedroom second floor flat. This apartment is set on the top floor, boasting consistently light and spacious, open plan accommodation with the added bonus of loft storage. Both bedrooms are sizeable doubles and both the master bedroom and lounge enjoy access to Juliet balconies. The kitchen and bathroom have a modern finish making this the ideal first time purchase to move straight into. With local amenities close by, Heron Way is situated in a quiet cul-de-sac location, overlooking communal grounds. The apartment comes with a long lease, allocated parking space, plus additional visitor parking bays. Call now to arrange a viewing!