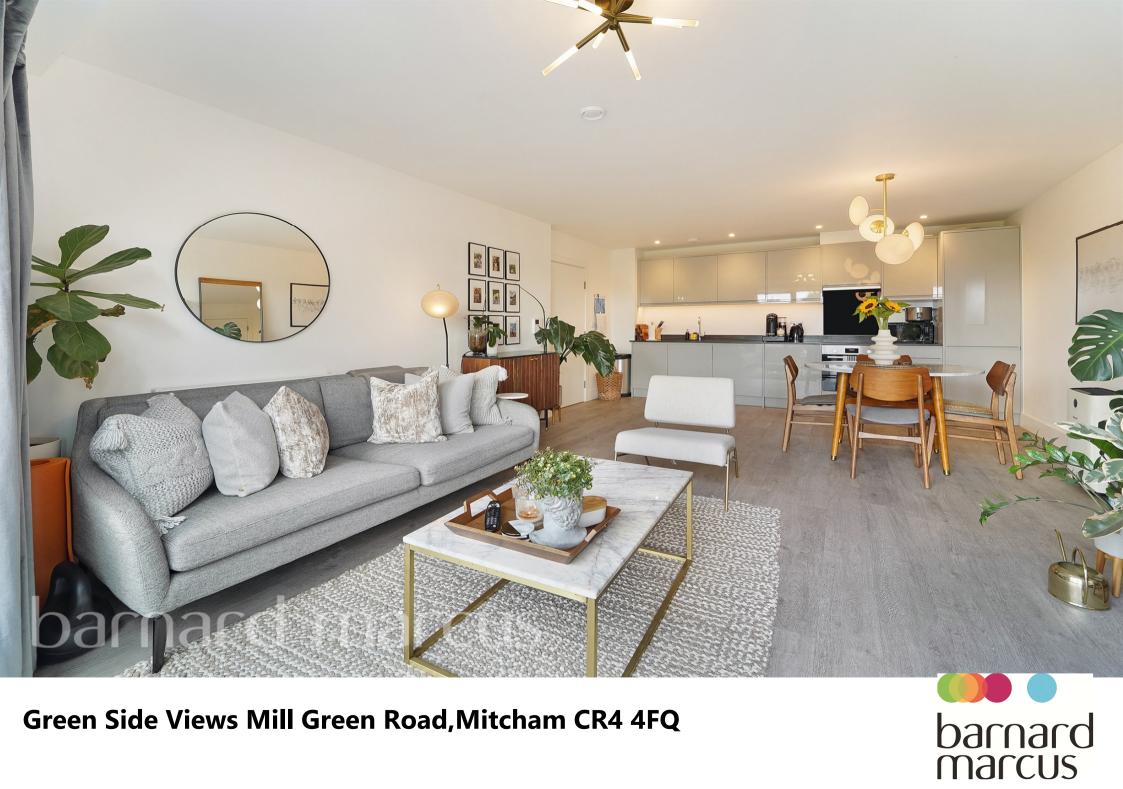

### **Green Side Views Mill Green Road, Mitcham**

This stunning two-bedroom new build apartment boasts a breath-taking 21ft lounge, lovely south facing private balcony and is set only minutes from Hackbridge station. Flats of this space, light and finish are rarely available with two sizeable bedrooms and a beautifully appointed bathroom suite. The open plan kitchen/reception is a desirable space to entertain friends and family, enjoying a south facing aspect allowing for light throughout the day. This in turn leads to the balcony which is private and overlooks the nearby allotment for a peaceful outlook. In the main entrance hallway there are plenty of storage options with this flat being designed with practicality in mind. Green Side Views is a small selection of purpose built flats situated in a tranquil common-side location only a short saunter from Hackbridge station and Mitcham Junction tram stop. First time buyers, please call now to reserve your open day time slot before its too late!

## **Green Side Views Mill Green Road, Mitcham**

- STUNNING TWO BEDROOM APARTMENT
- PRIVATE SOUTH FACING BALCONY
- QUIET COMMON-SIDE LOCATION
- CLOSE TO HACKBRIDGE TRAIN STATION & MITCHAM JUNCTION TRAM STOP
- HIGH SPEC FINISH THROUGHOUT