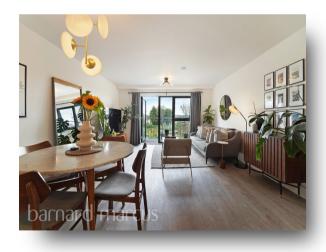

### **Green Side Views Mill Green Road, Mitcham**

This stunning two-bedroom new build apartment boasts a breath-taking 21ft lounge, lovely south facing private balcony and is set only minutes from Hackbridge station. Flats of this space, light and finish are rarely available with two sizeable bedrooms and a beautifully appointed bathroom suite. The open plan kitchen/reception is a desirable space to entertain friends and family, enjoying a south facing aspect allowing for light throughout the day. This in turn leads to the balcony which is private and overlooks the nearby allotment for a peaceful outlook. In the main entrance hallway there are plenty of storage options with this flat being designed with practicality in mind. Green Side Views is a small selection of purpose built flats situated in a tranquil common-side location only a short saunter from Hackbridge station and Mitcham Junction tram stop. First time buyers, please call now to reserve your open day time slot before its too late!

## **Green Side Views Mill Green Road, Mitcham**

- STUNNING TWO BEDROOM APARTMENT
- PRIVATE SOUTH FACING BALCONY
- QUIET COMMON-SIDE LOCATION
- CLOSE TO HACKBRIDGE TRAIN STATION & MITCHAM JUNCTION TRAM STOP
- HIGH SPEC FINISH THROUGHOUT