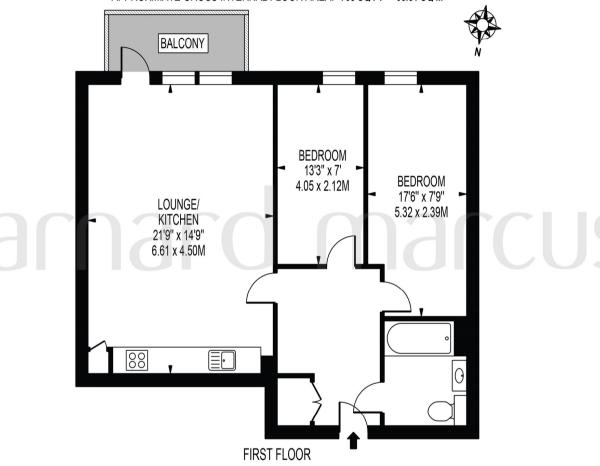

# GREENSIDE VIEW, MILL GREEN ROAD, HACKBRIDGE

APPROXIMATE GROSS INTERNAL FLOOR AREA: 708 SQ FT - 65.81 SQ M

FOR ILLUSTRATION PURPOSES ONLY

THIS FLOOR PLAN SHOULD BE USED AS A GENERAL OUTLINE FOR GUIDANCE ONLY AND DOES NOT CONSTITUTE IN WHOLE OR IN PART AN OFFER OR CONTRACT.
ANY INTENDING PURCHASER OR LESSEE SHOULD SATISFY THEMSELVES BY INSPECTION, SEARCHES, ENQUIRIES AND FULL SURVEY AS TO THE CORRECTINESS OF EACH STATEMENT.
ANY AREAS, MEASUREMENTS OR DISTANCES QUOTED ARE APPROXIMATE AND SHOULD NOT BE USED TO VALUE A PROPERTY OR BE THE BASIS OF ANY SALE OR LET.