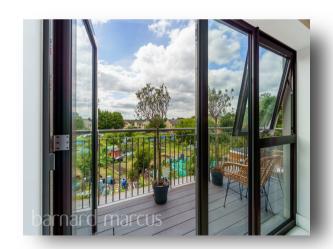

### **Green Side Views Mill Green Road, Mitcham**

This stunning two-bedroom new build apartment boasts a breath-taking 21ft lounge, lovely south facing private balcony and is set only minutes from Hackbridge station. Flats of this space, light and finish are rarely available with two sizeable bedrooms and a beautifully appointed bathroom suite. The open plan kitchen/reception is a desirable space to entertain friends and family, enjoying a south facing aspect allowing for light throughout the day. This in turn leads to the balcony which is private and overlooks the nearby allotment for a peaceful outlook. In the main entrance hallway there are plenty of storage options with this flat being designed with practicality in mind. Green Side Views is a small selection of purpose built flats situated in a tranquil common-side location only a short saunter from Hackbridge station and Mitcham Junction tram stop. First time buyers, please call now to reserve your open day time slot before its too late!

## **Green Side Views Mill Green Road, Mitcham**

- STUNNING TWO BEDROOM APARTMENT
- PRIVATE SOUTH FACING BALCONY
- QUIET COMMON-SIDE LOCATION
- CLOSE TO HACKBRIDGE TRAIN STATION & MITCHAM JUNCTION TRAM STOP
- HIGH SPEC FINISH THROUGHOUT