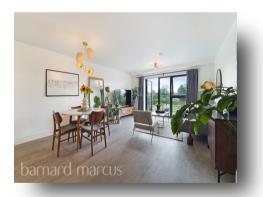

### **Green Side Views Mill Green Road, Mitcham**

This stunning two-bedroom new build apartment boasts a breath-taking 21ft lounge, lovely south facing private balcony and is set only minutes from Hackbridge station. Flats of this space, light and finish are rarely available with two sizeable bedrooms and a beautifully appointed bathroom suite. The open plan kitchen/reception is a desirable space to entertain friends and family, enjoying a south facing aspect allowing for light throughout the day. This in turn leads to the balcony which is private and overlooks the nearby allotment for a peaceful outlook. In the main entrance hallway there are plenty of storage options with this flat being designed with practicality in mind. Green Side Views is a small selection of purpose built flats situated in a tranquil common-side location only a short saunter from Hackbridge station and Mitcham Junction tram stop. First time buyers, please call now to reserve your open day time slot before its too late!