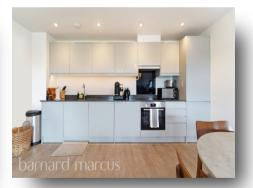

### **Green Side Views Mill Green Road, Mitcham**

This stunning two-bedroom new build apartment boasts a breath-taking 21ft lounge, lovely south facing private balcony and is set only minutes from Hackbridge station. Flats of this space, light and finish are rarely available with two sizeable bedrooms and a beautifully appointed bathroom suite. The open plan kitchen/reception is a desirable space to entertain friends and family, enjoying a south facing aspect allowing for light throughout the day. This in turn leads to the balcony which is private and overlooks the nearby allotment for a peaceful outlook. In the main entrance hallway there are plenty of storage options with this flat being designed with practicality in mind. Green Side Views is a small selection of purpose built flats situated in a tranquil common-side location only a short saunter from Hackbridge station and Mitcham Junction tram stop. First time buyers, please call now to reserve your open day time slot before its too late!