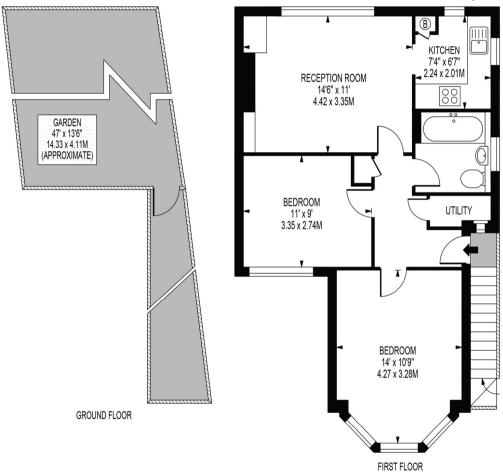

# **DENMARK ROAD**

APPROXIMATE GROSS INTERNAL FLOOR AREA: 561 SQ FT - 52.12 SQ M

#### FOR ILLUSTRATION PURPOSES ONLY

THIS FLOOR PLAN SHOULD BE USED AS A GENERAL OUTLINE FOR GUIDANCE ONLY AND DOES NOT CONSTITUTE IN WHOLE OR IN PART AN OFFER OR CONTRACT.
ANY INTENDING PURCHASER OR LESSEE SHOULD SATISFY THEMSELVES BY INSPECTION, SEARCHES, ENQUIRIES AND FULL SURVEY AS TO THE CORRECTINESS OF EACH STATEMENT.
ANY AREAS, MEASUREMENTS OR DISTANCES QUOTED ARE APPROXIMATE AND SHOULD NOT BE USED TO VALUE A PROPERTY OR BE THE BASIS OF ANY SALE OR LET.

## **Denmark Road, Carshalton**

- TWO DOUBLE BEDROOMS
- FIRST FLOOR MAISONETTE
- GREAT CONDITION
- LOFT STORAGE
- PRIVATE GARAGE