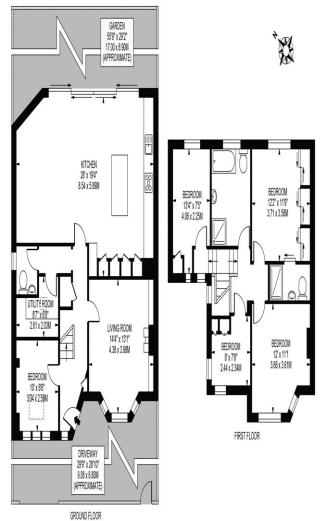

#### APPROXIMATE GROSS INTERNAL FLOOR AREA: 1583 SQ FT - 147.07 SQ M

FOR ILLUSTRATION PURPOSES ONLY

THIS FLOOR PLAN SHOULD BE USED AS A GENERAL CUTLINE FOR GUIDANCE ONLY AND DOES NOT CONSTITUTE IN WHOLE OR IN PART AN OFFER OR CONTRACT.
ANY INTERIONIS PURCHASER OR LESSEE SHOULD SATISFY THEINSELVES BY INSPECTION, SEARCHES, ENQUIRIES AND FULL SURVEY AS TO THE CORRECTIVESS OF EACH STATEMENT.
ANY AREAS, MEASUREMENTS OR DISTANCES QUIDTED ARE APPROXIMATE AND SHOULD NOT BE USED TO VALUE A PROPERTY OR BE THE BASIS OF ANY SALE OR LET.