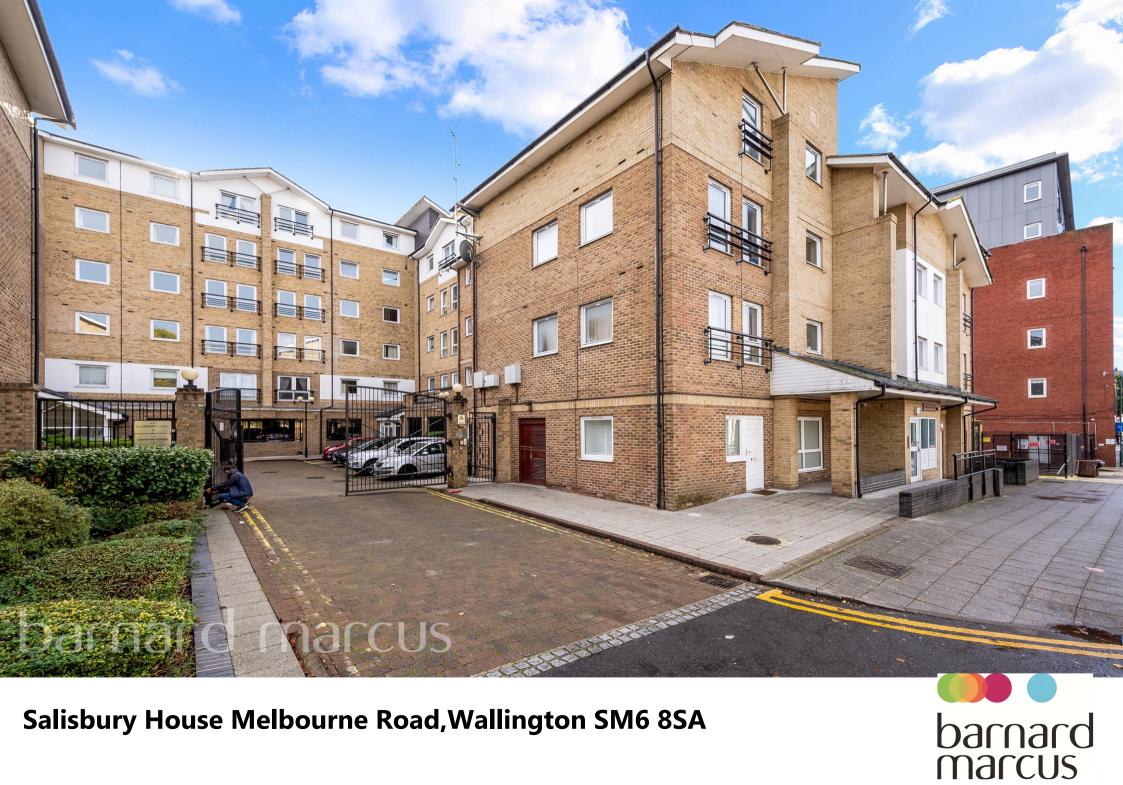

Salisbury House Melbourne Road, Wallington SM6 8SA

## Salisbury House Melbourne Road, Wallington

Set within a quiet gated development only moments from Wallington Station, this beautifully bright and airy second floor apartment with secure parking. This lovely apartment enjoys generous living and entertaining spaces with the rooms all accessed via the long entrance corridor. The lounge is a fantastic size with dual aspect windows promoting both space and light; the kitchen can be found off the lounge and is well appointed. Both bedrooms are sizeable with the master benefitting from an en-suite facility. Salisbury House is a popular purpose built block set back off the road behind private gates offering a feel of tranquility and security; the apartment comes with an allocated parking space and is ideally situated for access to Wallington Station and the vast array of amenities along Wallington High Street and Manor Road.

# Salisbury House Melbourne Road, Wallington

- TWO BEDROOM APARTMENT
- PARKING
- SECURE GATED DEVELOPMENT
- FANTASTIC LOCATION CLOSE TO WALLINGTON STATION
- TWO BATHROOMS