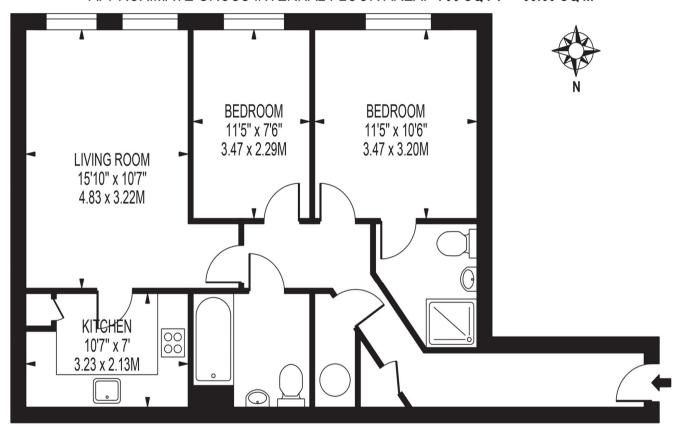

# SALISBURY HOUSE

APPROXIMATE GROSS INTERNAL FLOOR AREA: 706 SQ FT - 65.60 SQ M

## SECOND FLOOR

FOR ILLUSTRATION PURPOSES ONLY

THIS FLOOR PLAN SHOULD BE USED AS A GENERAL OUTLINE FOR GUIDANCE ONLY AND DOES NOT CONSTITUTE IN WHOLE OR IN PART AN OFFER OR CONTRACT.
ANY INTENDING PURCHASER OR LESSEE SHOULD SATISFY THEMSELVES BY INSPECTION, SEARCHES, ENQUIRIES AND FULL SURVEY AS TO THE CORRECTIVESS OF EACH STATEMENT.
ANY AREAS, MEASUREMENTS OR DISTANCES QUOTED ARE APPROXIMATE AND SHOULD NOT BE USED TO VALUE A PROPERTY OR BE THE BASIS OF ANY SALE OR LET.

# Salisbury House Melbourne Road, Wallington

- TWO BEDROOM APARTMENT
- PARKING
- SECURE GATED DEVELOPMENT
- FANTASTIC LOCATION CLOSE TO WALLINGTON STATION
- TWO BATHROOMS