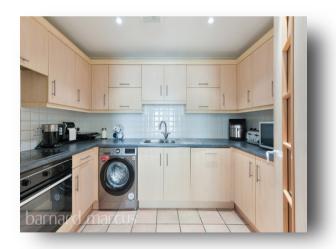

## Salisbury House Melbourne Road, Wallington

Set within a quiet gated development only moments from Wallington Station, this beautifully bright and airy second floor apartment with secure parking. This lovely apartment enjoys generous living and entertaining spaces with the rooms all accessed via the long entrance corridor. The lounge is a fantastic size with dual aspect windows promoting both space and light; the kitchen can be found off the lounge and is well appointed. Both bedrooms are sizeable with the master benefitting from an en-suite facility. Salisbury House is a popular purpose built block set back off the road behind private gates offering a feel of tranquility and security; the apartment comes with an allocated parking space and is ideally situated for access to Wallington Station and the vast array of amenities along Wallington High Street and Manor Road.